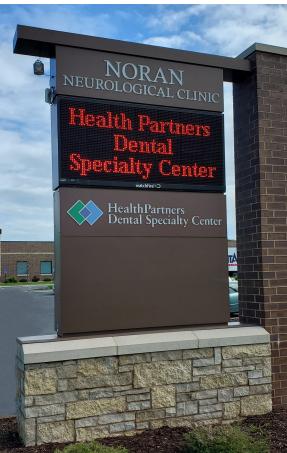

#### BUILDING TENANTS Noran Neurological HealthPartners Dental Specialty Center

TRAFFIC COUNT 13,100 vehicles on Inwood Ave N A.A.D.T. (average annual daily traffic) 105,000 vehicles on I-94

2019 ESTIMATED POPULATION 1 mile: 2,561 3 miles: 53,351