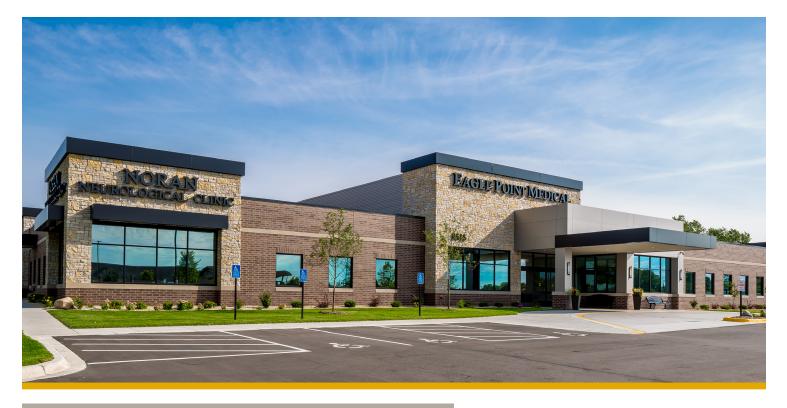

#### Medical Space For Lease Eagle Point Medical Building

#### Eagle Point Medical Building

8515 Eagle Point Blvd, Lake Elmo, MN 5504

Building Size: 29,791 sq. ft.

**Space Available:** 3,456 sq. ft.

- One space remaining!
- Great access to Radio Drive and visibility along Inwood Ave N
- · Close proximity to I-94 and I-494/694
- Class "A" beautiful interior and exterior finishes
- · Prominent signage opportunities
- Strong area demographics
- Ample parking at 5/1000 for patients, staff, and physicians
- Covered drop off canopy
- Adjacent to Woodbury Retail Hub

# Eagle Point Medical Building 8515 Eagle Point Blvd, Lake Elmo, MN 55042