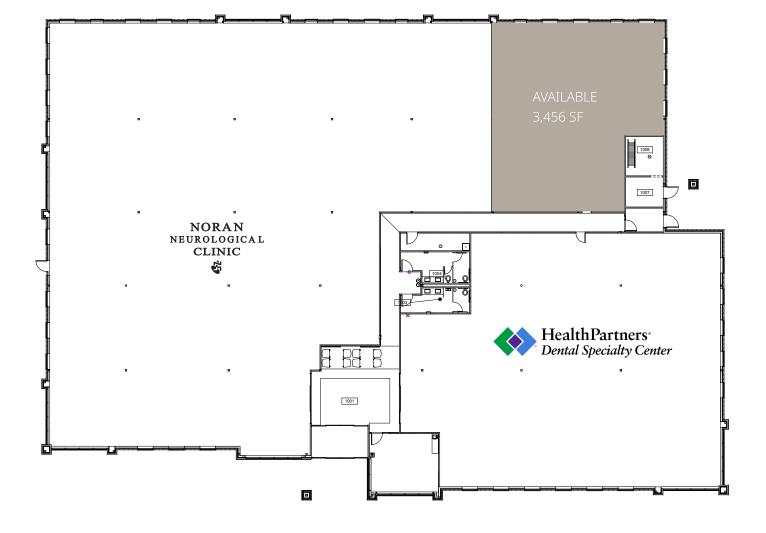

#### Eagle Point Medical Building

8515 Eagle Point Blvd, Lake Elmo, MN 5504

Building Size: 29,791 sq. ft.

**Space Available:** 3,456 sq. ft.

- One space remaining!
- Great access to Radio Drive and visibility along Inwood Ave N
- · Close proximity to I-94 and I-494/694
- Class "A" beautiful interior and exterior finishes
- · Prominent signage opportunities
- Strong area demographics
- Ample parking at 5/1000 for patients, staff, and physicians
- Covered drop off canopy
- Adjacent to Woodbury Retail Hub

#### BUILDING TENANTS Noran Neurological HealthPartners Dental Specialty Center

TRAFFIC COUNT 13,100 vehicles on Inwood Ave N A.A.D.T. (average annual daily traffic) 105,000 vehicles on I-94

2019 ESTIMATED POPULATION 1 mile: 2,561 3 miles: 53,351

### Eagle Point Medical Building 8515 Eagle Point Blvd, Lake Elmo, MN 55042