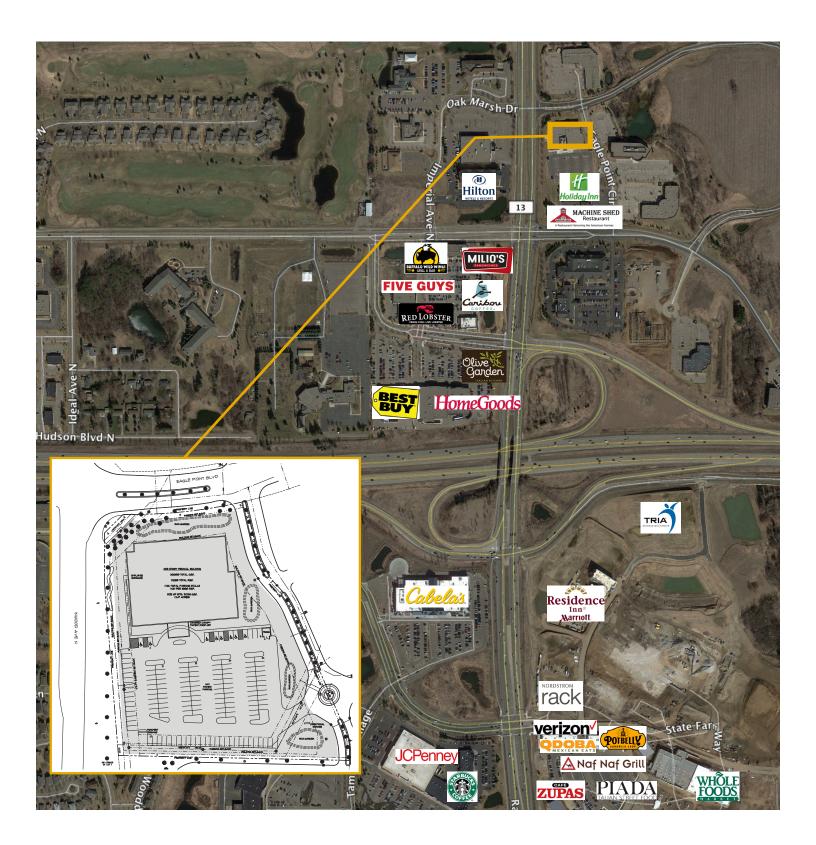

#### Eagle Point Medical Building

8515 Eagle Point Blvd, Lake Elmo, MN 5504

Building Size: 29,791 sq. ft.

**Space Available:** 3,456 sq. ft.

- One space remaining!
- Great access to Radio Drive and visibility along Inwood Ave N
- · Close proximity to I-94 and I-494/694
- Class "A" beautiful interior and exterior finishes
- · Prominent signage opportunities
- Strong area demographics
- Ample parking at 5/1000 for patients, staff, and physicians
- Covered drop off canopy
- Adjacent to Woodbury Retail Hub

#### BUILDING TENANTS Noran Neurological HealthPartners Dental Specialty Center

TRAFFIC COUNT 13,100 vehicles on Inwood Ave N A.A.D.T. (average annual daily traffic) 105,000 vehicles on I-94

2019 ESTIMATED POPULATION 1 mile: 2,561 3 miles: 53,351

# Eagle Point Medical Building 8515 Eagle Point Blvd, Lake Elmo, MN 55042