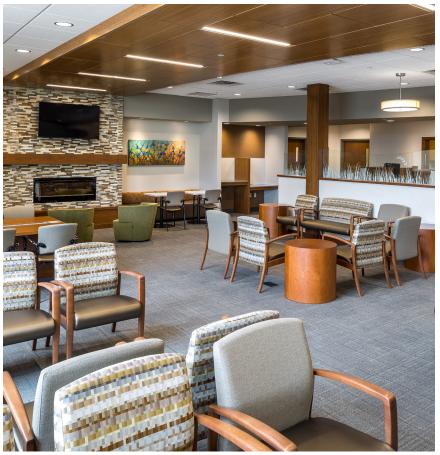

#### Eagle Point Medical Building

8515 Eagle Point Blvd, Lake Elmo, MN 5504

Building Size: 29,791 sq. ft.

**Space Available:** 3,456 sq. ft.

- One space remaining!
- Great access to Radio Drive and visibility along Inwood Ave N
- · Close proximity to I-94 and I-494/694
- Class "A" beautiful interior and exterior finishes
- · Prominent signage opportunities
- Strong area demographics
- Ample parking at 5/1000 for patients, staff, and physicians
- Covered drop off canopy
- Adjacent to Woodbury Retail Hub