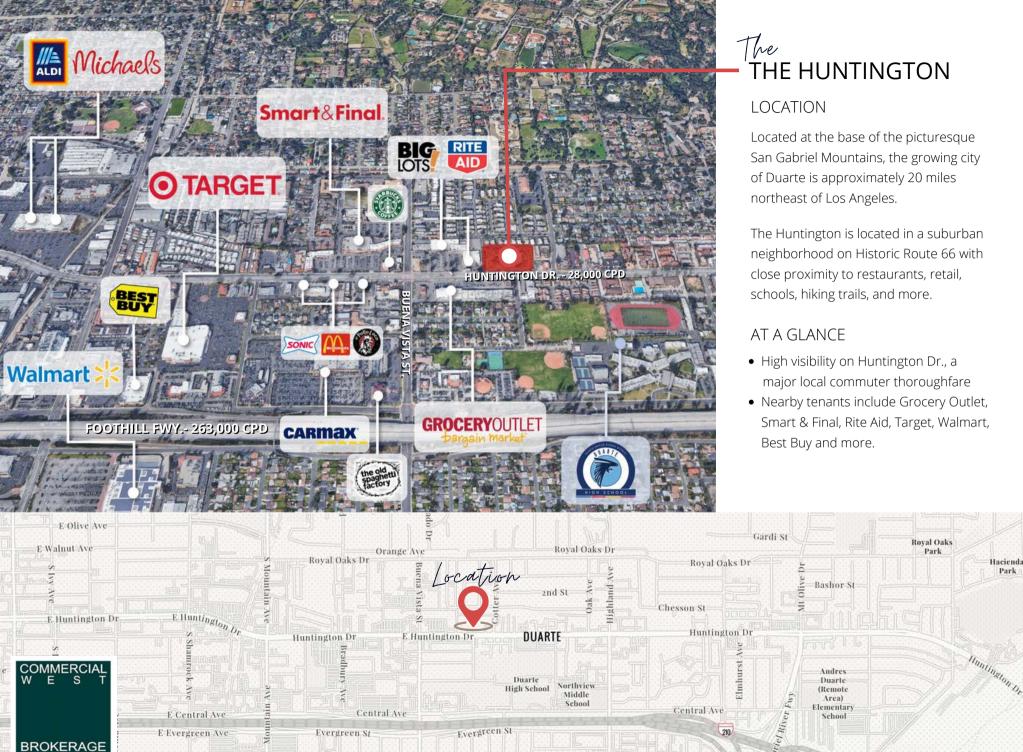

### About THE HUNTINGTON

Located in the heart of Duarte, California, on the Historic Route 66 [Huntington Drive], this highly-anticipated new luxury apartment development is the first of its kind in over 20 years to the city.

### BY THE NUMBERS

1405 E Huntington Dr., Duarte, CA 91010

#### **ESTIMATED POPULATION**

1 mi | 14,271

2mi | 50,575

3 mi | 93,283

#### **AVERAGE HH INCOME**

1 mi | \$93,368

2mi | \$98,825

3 mi | \$106,252

#### DAYTIME POPULATION

1 mi | 19,398

2mi | 54,462

3 mi | 99,021