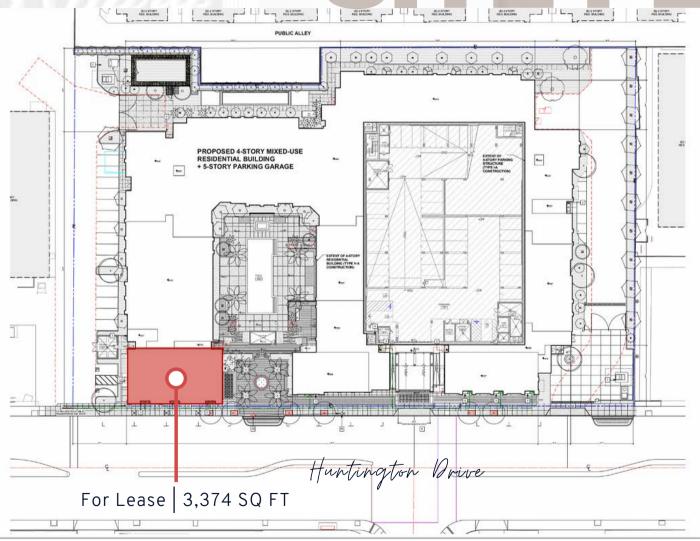

## THE HUNTINGTON 1405 E Huntington Dr. Duarte, CA 91010

| UNIT<br>1 | SQ FT<br>3,374   RETAIL<br>Dedicated guest parking (structure) |
|-----------|----------------------------------------------------------------|
| UNIT      | LIVE/WORK UNITS                                                |
| A         | 830 SF                                                         |
| B         | 830 SF                                                         |
| C         | 830 SF                                                         |

# SIFEPLAN