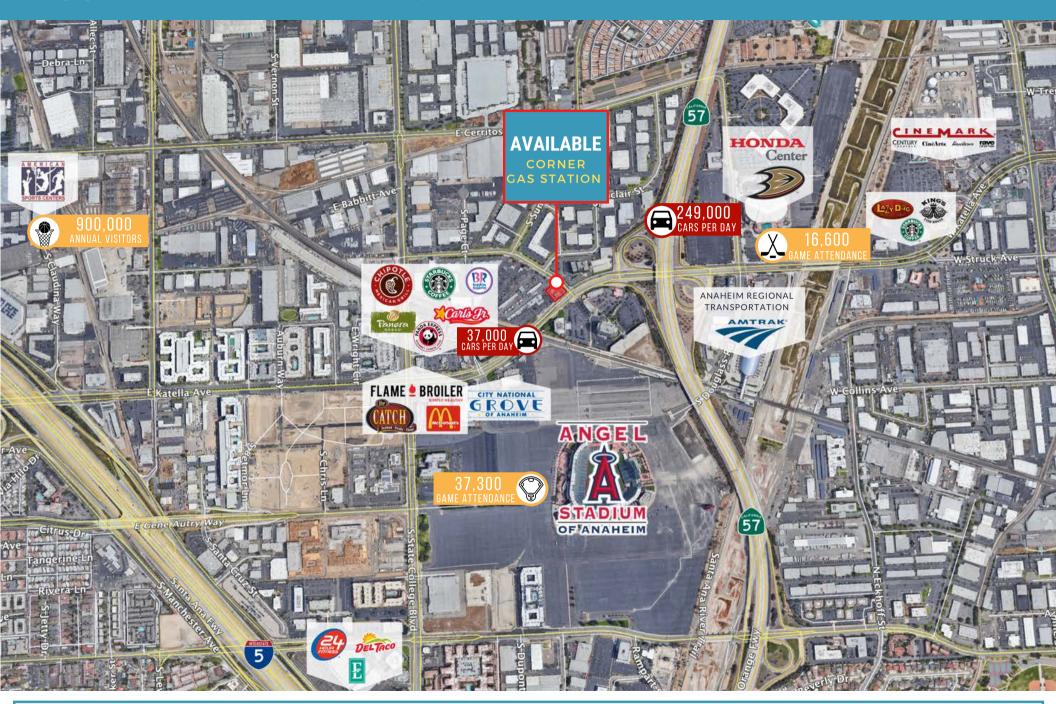

#### IN GOOD COMPANY

Key area attractions include Angel Stadium of Anaheim, Honda Center, and City National Grove, Amtrak Regional Transportation, UCI Medical Center and more.

#### TRAFFIC COUNT

Katella Ave | 37,000 CPD CA-57 Fwy | 249,000 CPD I-5 Fwy | 250,000 CPD