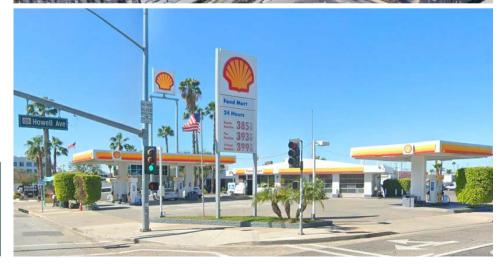

## GOLDEN TRIANGLE GAS STATION OPPORTUNITY

Rare gas station opportunity on a prime Anaheim corner. Situated directly on E Katella Avenue between CA-57 and I-5 commuter Freeways, with close proximity to major sports and entertainment venues, this site is an unmatched opportunity.

- Hard corner location; existing gas station
- Property located at the intersection of Katella Avenue and Howell Avenue, adjacent to Angel Stadium of Anaheim
- Densely populated area with strong daytime office and industrial population
- Close proximity to I-5 and CA-57 commuter freeways

#### LOCATION

2233 E Katella Ave.

NWC Katella Ave. & Howell Ave. Anaheim, CA 92806

**AVAILABLE** 

Parcel Size | 22,701 Sq ft