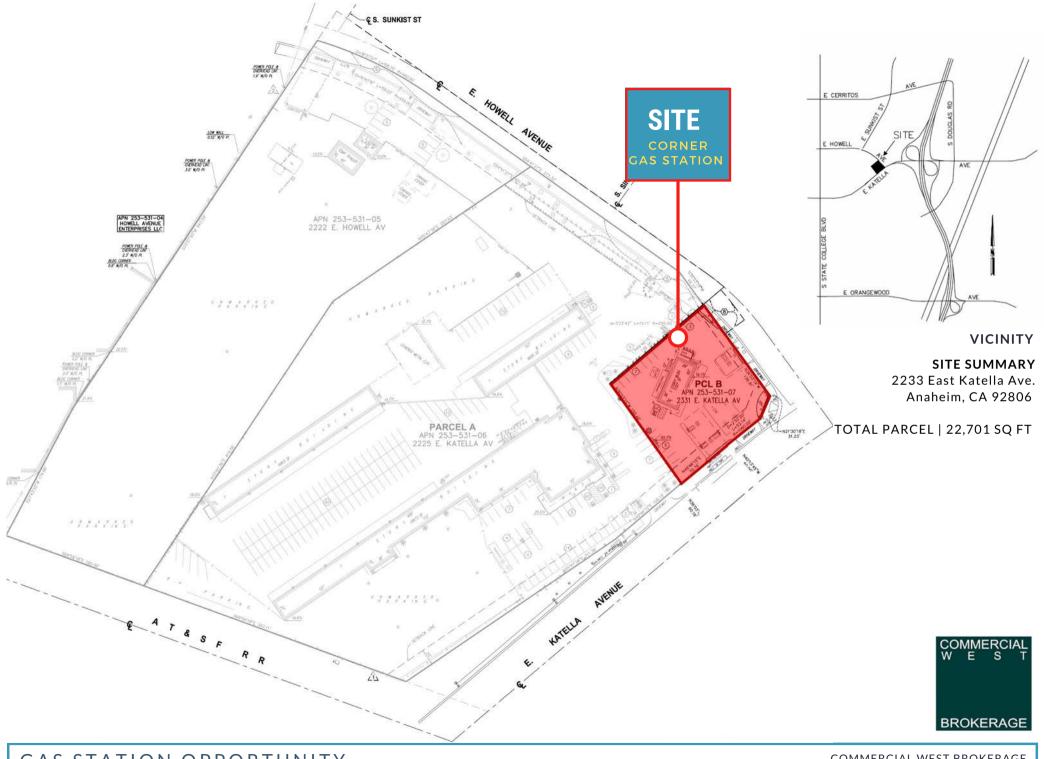

- Hard corner location; existing gas station
- Property located at the intersection of Katella Avenue and Howell Avenue, adjacent to Angel Stadium of Anaheim
- Densely populated area with strong daytime office and industrial population
- Close proximity to I-5 and CA-57 commuter freeways

#### LOCATION

2233 E Katella Ave.

NWC Katella Ave. & Howell Ave. Anaheim, CA 92806

**AVAILABLE** 

Parcel Size | 22,701 Sq ft