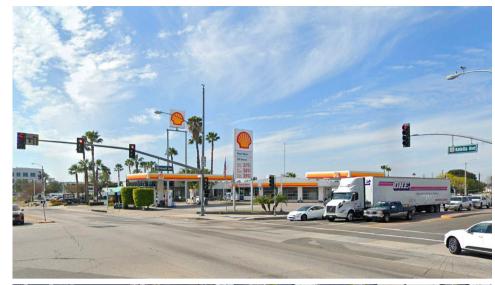

## GOLDEN TRIANGLE GAS STATION OPPORTUNITY

Rare gas station opportunity on a prime Anaheim corner. Situated directly on E Katella Avenue between CA-57 and I-5 commuter Freeways, with close proximity to major sports and entertainment venues, this site is an unmatched opportunity.

- Hard corner location; existing gas station
- Property located at the intersection of Katella Avenue and Howell Avenue, adjacent to Angel Stadium of Anaheim
- Densely populated area with strong daytime office and industrial population
- Close proximity to I-5 and CA-57 commuter freeways