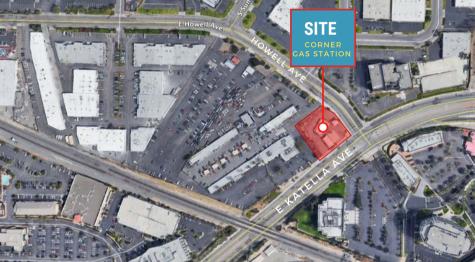

- Hard corner location; existing gas station
- Property located at the intersection of Katella Avenue and Howell Avenue, adjacent to Angel Stadium of Anaheim
- Densely populated area with strong daytime office and industrial population
- Close proximity to I-5 and CA-57 commuter freeways

#### LOCATION

2233 E Katella Ave.

NWC Katella Ave. & Howell Ave. Anaheim, CA 92806

**AVAILABLE** 

Parcel Size | 22,701 Sq ft