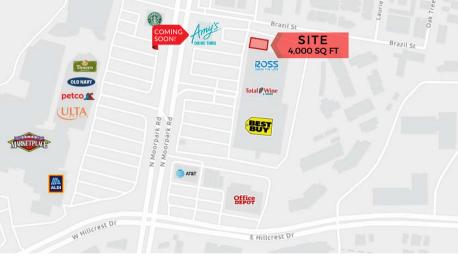

- Endcap location; adjacent to future Amy's Drive Thru
- Property located at a high visibility intersection near a new Starbucks Drive-thru and Aldi at Janss Marketplace.
- Densely populated area with close proximity to regional shopping centers and commuter freeways

#### LOCATION

398 N Moorpark Road

SEC N. Moorpark Rd & Brazil Street Thousand Oaks, CA 91360

**AVAILABLE** 

Endcap Restaurant | 4,000 SQ FT

IN GOOD COMPANY

Key area tenants near Best Buy Plaza include Nordstrom Rack, Ulta, Regal Cinemas, Whole Foods, Chick-fil-A and The Oaks Mall.