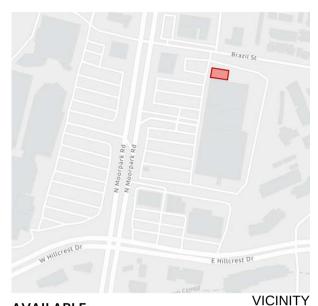

#### LOCATION

398 N Moorpark Road

SEC N. Moorpark Rd & Brazil Street Thousand Oaks, CA 91360

**AVAILABLE** 

Endcap Restaurant | 4,000 SQ FT

IN GOOD COMPANY

Key area tenants near Best Buy Plaza include Nordstrom Rack, Ulta, Regal Cinemas, Whole Foods, Chick-fil-A and The Oaks Mall.