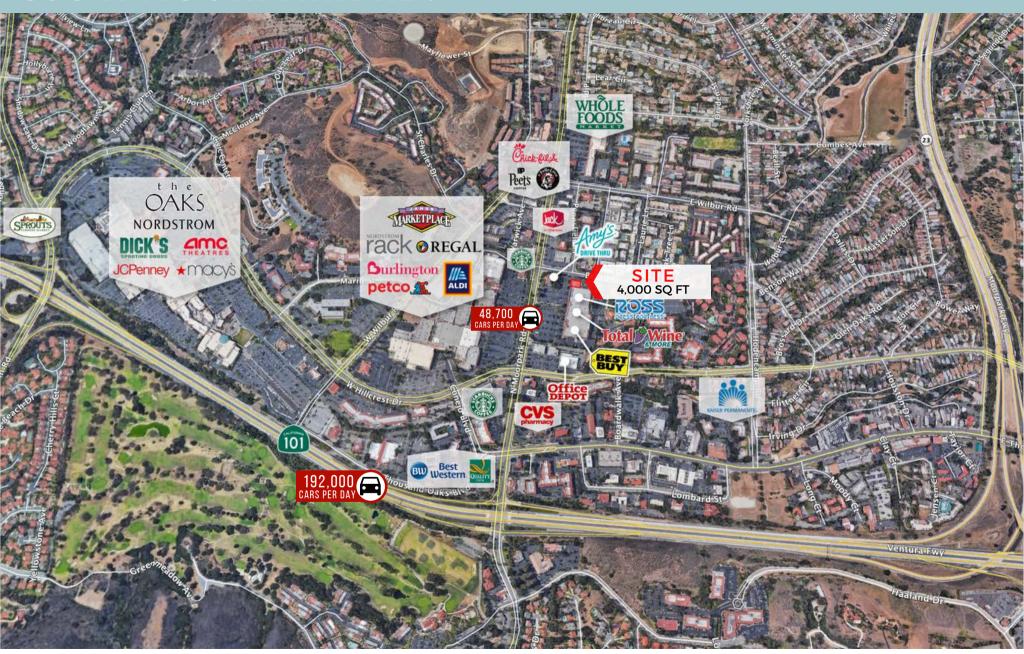

### THOUSAND OAKS, CA

Endcap restaurant opportunity at busy Best Buy Plaza in Conejo Valley. Join a strong lineup of tenants at a prime Thousand Oaks location. The property is highly visible from North Moorpark Road and is located directly across from Janss Marketplace.

- Endcap location; adjacent to future Amy's Drive Thru
- Property located at a high visibility intersection near a new Starbucks Drive-thru and Aldi at Janss Marketplace.
- Densely populated area with close proximity to regional shopping centers and commuter freeways

#### LOCATION

398 N Moorpark Road

SEC N. Moorpark Rd & Brazil Street Thousand Oaks, CA 91360

**AVAILABLE** 

Endcap Restaurant | 4,000 SQ FT

IN GOOD COMPANY

Key area tenants near Best Buy Plaza include Nordstrom Rack, Ulta, Regal Cinemas, Whole Foods, Chick-fil-A and The Oaks Mall.

#### TRAFFIC COUNT

N Moorpark Rd. | 48,700 CPD CA-101 Fwy | 192,000 CPD