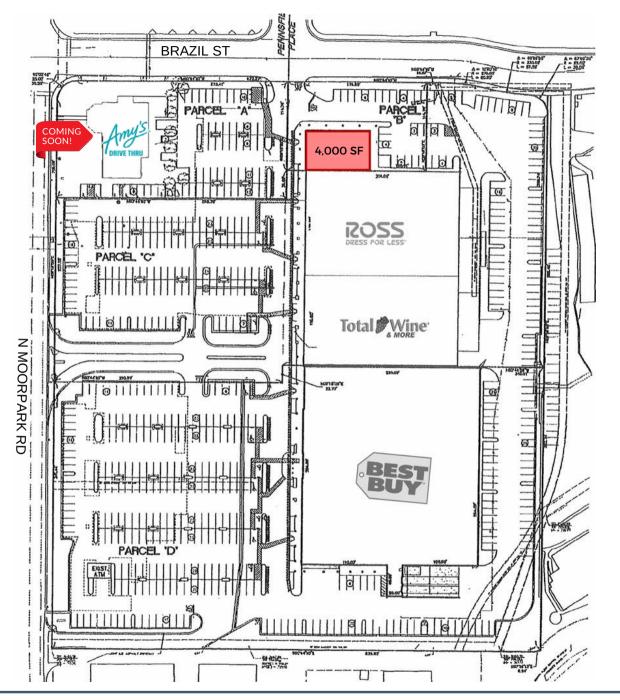

# ENDCAP LOCATION RESTAURANT SPACE

THOUSAND OAKS, CA

**398 N Moorpark Rd.** FOR LEASE | 4,000 SF | ENDCAP

- Endcap location; adjacent to future Amy's Drive Thru
- Property located at a high visibility intersection near a new Starbucks Drive-thru and Aldi at Janss Marketplace.
- Densely populated area with close proximity to regional shopping centers and commuter freeways

#### LOCATION

398 N Moorpark Road

SEC N. Moorpark Rd & Brazil Street Thousand Oaks, CA 91360

**AVAILABLE** 

Endcap Restaurant | 4,000 SQ FT

IN GOOD COMPANY

Key area tenants near Best Buy Plaza include Nordstrom Rack, Ulta, Regal Cinemas, Whole Foods, Chick-fil-A and The Oaks Mall.

**Endcap** | 4,000 SQ FT