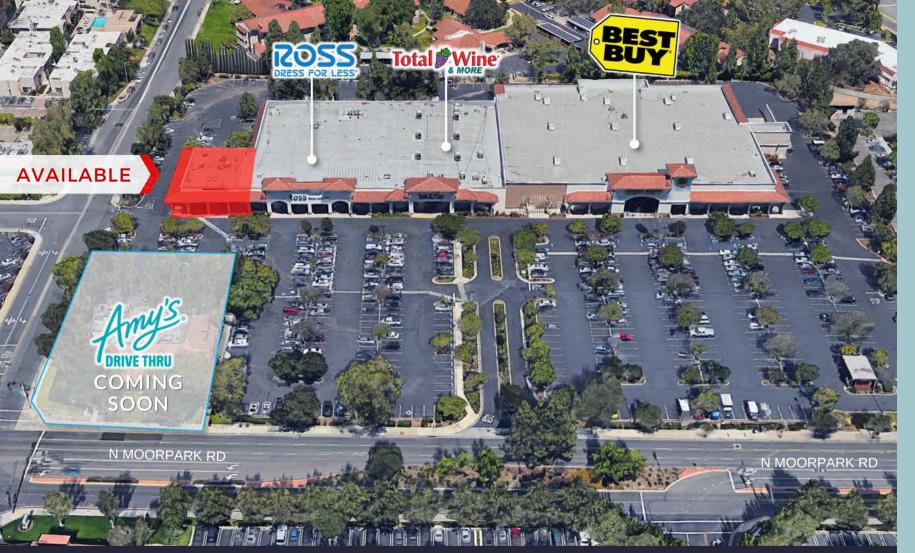

### THOUSAND OAKS, CA

Endcap restaurant opportunity at busy Best Buy Plaza in Conejo Valley. Join a strong lineup of tenants at a prime Thousand Oaks location. The property is highly visible from North Moorpark Road and is located directly across from Janss Marketplace.

- Endcap location; adjacent to future Amy's Drive Thru
- Property located at a high visibility intersection near a new Starbucks Drive-thru and Aldi at Janss Marketplace.
- Densely populated area with close proximity to regional shopping centers and commuter freeways

#### LOCATION

398 N Moorpark Road

SEC N. Moorpark Rd & Brazil Street Thousand Oaks, CA 91360

**AVAILABLE** 

Endcap Restaurant | 4,000 SQ FT

IN GOOD COMPANY

Key area tenants near Best Buy Plaza include Nordstrom Rack, Ulta, Regal Cinemas, Whole Foods, Chick-fil-A and The Oaks Mall.