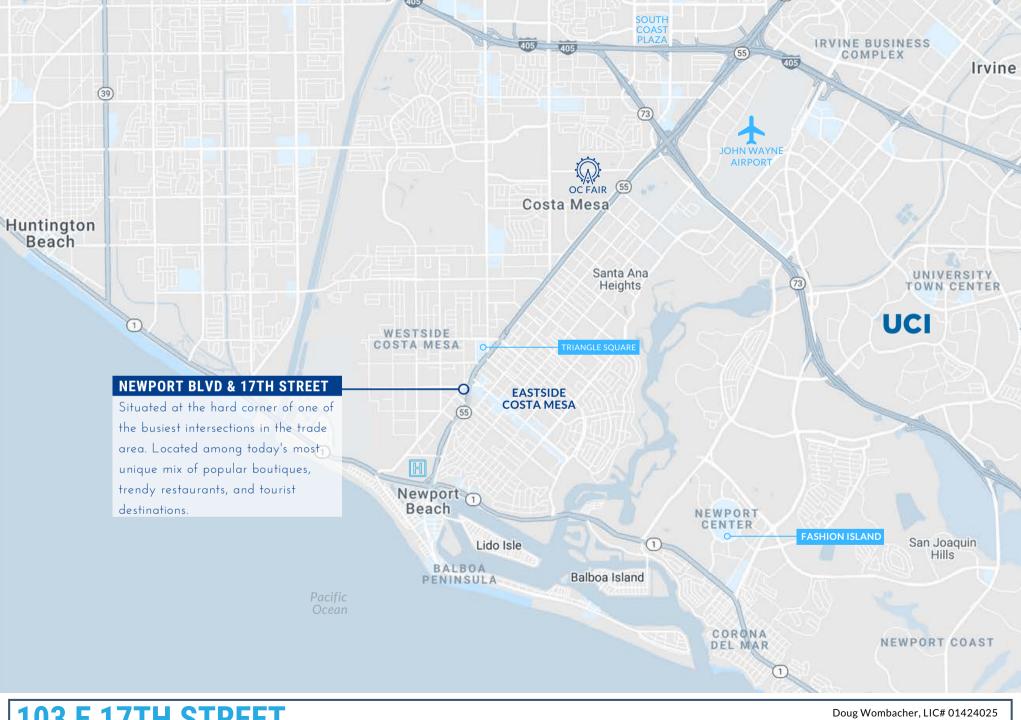

### **NEWPORT BLVD & 17TH ST**

#### FOR LEASE | COSTA MESA, CA

17th Street is the epicenter of Eastside Costa Mesa - one of Orange County's most sought after neighborhoods.

The property is within walking distance of Newport Heights and Dover Shores, boasting an excellent customer base. Conveniently situated directly off Newport Blvd and CA-55 Freeway, a major thoroughfare to regional commuter traffic.

#### LOCATION

**103 E 17th Street** SWC Newport Blvd. & 17th Street Costa Mesa, CA 92627

AVAILABLE
Suite 3 | 2,741 SQ FT
In-line Restaurant space