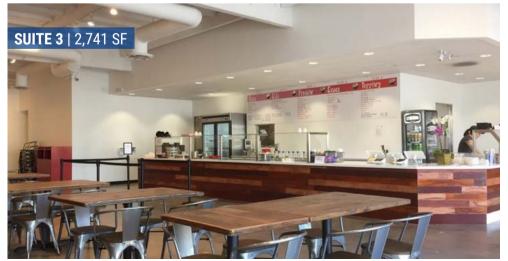

#### LOCATION

**103 E 17th Street** SWC Newport Blvd. & 17th Street Costa Mesa, CA 92627

AVAILABLE
Suite 3 | 2,741 SQ FT
In-line Restaurant space