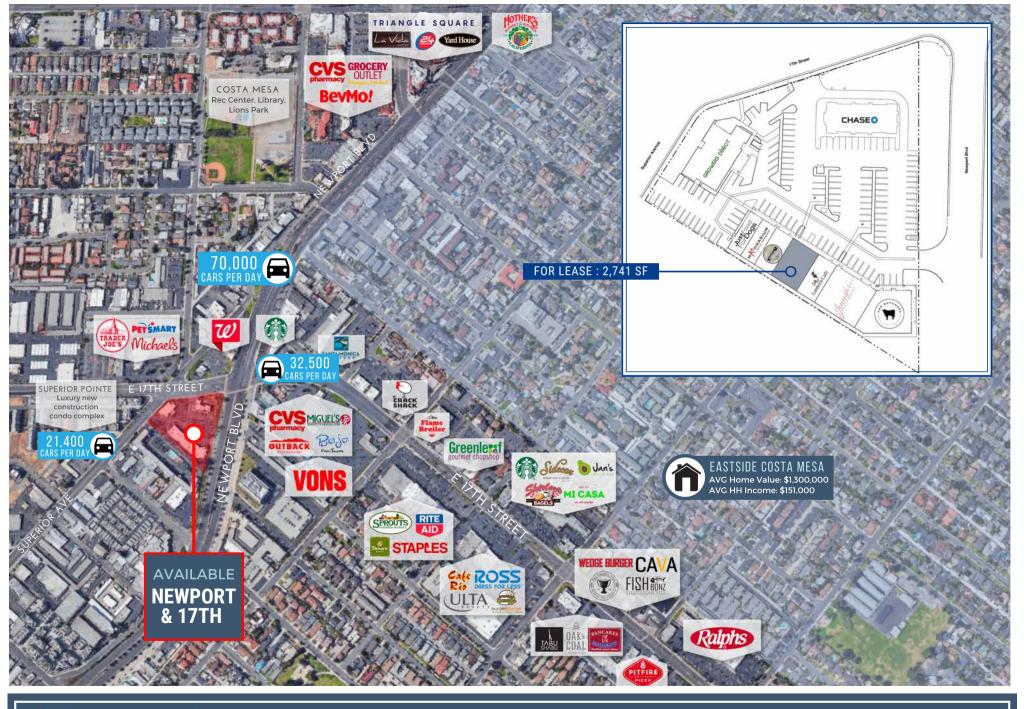

#### FOR LEASE | COSTA MESA, CA

17th Street is the epicenter of Eastside Costa Mesa - one of Orange County's most sought after neighborhoods.

The property is within walking distance of Newport Heights and Dover Shores, boasting an excellent customer base. Conveniently situated directly off Newport Blvd and CA-55 Freeway, a major thoroughfare to regional commuter traffic.

#### LOCATION

**103 E 17th Street** SWC Newport Blvd. & 17th Street Costa Mesa, CA 92627

AVAILABLE
Suite 3 | 2,741 SQ FT
In-line Restaurant space

#### IN GOOD COMPANY

Key area tenants include The Butchery, Grower's Direct, Walgreen's, The Crack Shack, Greenleaf Chop Shop, The Country Club, CAVA, Playa Mesa, Sidecar Donuts, Wild Goose Tavern, Kit Coffee, and many more.

#### TRAFFIC COUNT

Newport Blvd | 70,000 CPD 17th Street | 32,500 CPD Superior Ave | 21,400 CPD