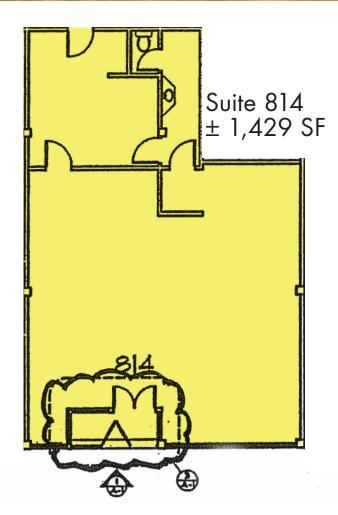

ice storefront glass lines, open floor plan with window display, wood flooring, restroom, and rear office/dressing room connecting to common area.
- Great exposure along TriMet MAX Line, Streetcar Line, and across the street from Historic Multnomah Central Library
- Neighboring retailers include: Case Study Coffee, Crafty Wonderland, Virginia Cafe
- Strategically located in a strong shopping area blocks from Target, Nordstrom, Macy's, Nike Store, Directors Park, and Pioneer Square Mall



12.02.2019

For more information or a property tour, please contact:

### LUIS MARTIN DEL CAMPO 503.416.8422

LuisM@norris-stevens.com





Norris & Stevens

INVESTMENT REAL ESTATE SERVICES

## **BLANCHARD BUILDING**

812 - 821 SW 10th Ave | Portland, OR 97205

### FOR LEASE

### PROPERTY PHOTOS











For more information or a property tour, please contact:

## LUIS MARTIN DEL CAMPO 503.416.8422

LuisM@norris-stevens.com





Norris & Stevens

INVESTMENT REAL ESTATE SERVICES

### **BLANCHARD BUILDING**

812 - 821 SW 10th Ave | Portland, OR 97205

### FOR LEASE

#### SURROUNDING AREA



#### SURROUNDING RESTAURANTS/BARS

- 1 Momo's
- 2 Jackknife
- Shigezo
- Southpark Seafood
- The Daily Feast
- Saint Cupcake
- Blue Star Donuts
- 9 Jake's Grill

- Brunch Box
- East India Co. Bar & Grill
- Ruth's Chris Steakhouse
- 13 Starbucks
- Case Study Roasters 14 Fogo de Chao
  - Shift Drinks
  - Yard House
  - Flying Elephants
  - 18 Pastini

#### **HOTELS**

- Sentinel
- The Hilton
- The Duniway
- Dossier
- Portland Marriott
- Hotel Monaco
- Woodlark
- Paramount Hotel

#### **AMENITIES/RETAIL**