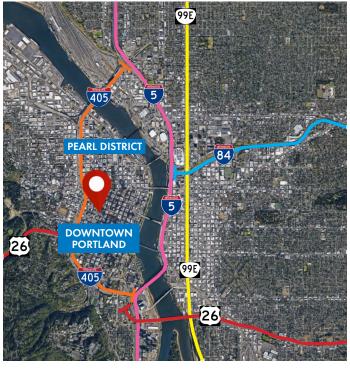

#### SURROUNDING AREA

#### SURROUNDING RESTAURANTS/BARS

- 1 Momo's
- 2 Jackknife
- Shigezo
- Southpark Seafood
- The Daily Feast
- Saint Cupcake
- Blue Star Donuts
- 9 Jake's Grill

- Brunch Box
- East India Co. Bar & Grill
- Ruth's Chris Steakhouse
- 13 Starbucks
- Case Study Roasters 14 Fogo de Chao
  - Shift Drinks
  - Yard House
  - Flying Elephants
  - 18 Pastini

#### **HOTELS**

- Sentinel
- The Hilton
- The Duniway
- Dossier
- Portland Marriott
- Hotel Monaco
- Woodlark
- Paramount Hotel

#### **AMENITIES/RETAIL**

- Regal Fox Tower
- Pioneer Courthouse Square
- Banana Republic
- Columbia Sportswear
- Multnomah County Central Library
- Director Park
- **Target** 
  - Arlene Schnitzer Concert Hall