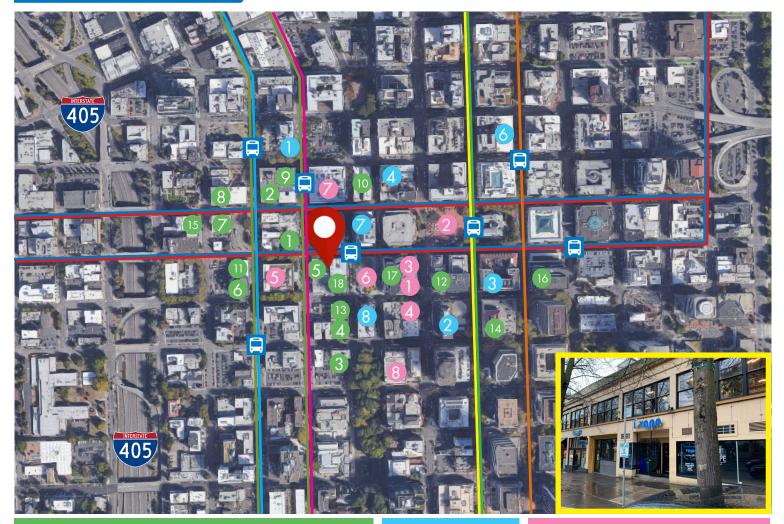

#### SURROUNDING AREA

#### SURROUNDING RESTAURANTS/BARS

- 1 Momo's
- 2 Jackknife
- Shigezo
- Southpark Seafood
- The Daily Feast
- Saint Cupcake
- Blue Star Donuts
- 9 Jake's Grill

- Brunch Box
- East India Co. Bar & Grill
- Ruth's Chris Steakhouse
- 13 Starbucks
- Case Study Roasters 14 Fogo de Chao
  - Shift Drinks
  - Yard House
  - Flying Elephants
  - 18 Pastini

#### **HOTELS**

- Sentinel
- The Hilton
- The Duniway
- Dossier
- Portland Marriott
- Hotel Monaco
- Woodlark
- Paramount Hotel

#### **AMENITIES/RETAIL**

- Regal Fox Tower
- Pioneer Courthouse Square
- Banana Republic
- Columbia Sportswear
- Multnomah County Central Library
- Director Park
- **Target** 
  - Arlene Schnitzer Concert Hall