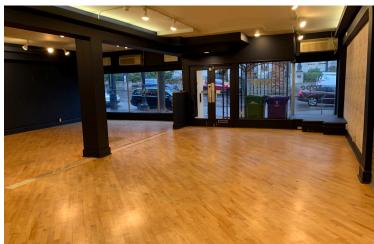

### PROPERTY PHOTOS

For more information or a property tour, please contact:

#### **FEATURES**

- Features nice storefront glass lines, open floor plan with window display, wood flooring, restroom, and rear office/dressing room connecting to common area.
- Great exposure along TriMet MAX Line, Streetcar Line, and across the street from Historic Multnomah Central Library
- Neighboring retailers include: Case Study Coffee, Crafty Wonderland, Virginia Cafe
- Strategically located in a strong shopping area blocks from Target, Nordstrom, Macy's, Nike Store, Directors Park, and Pioneer Square Mall