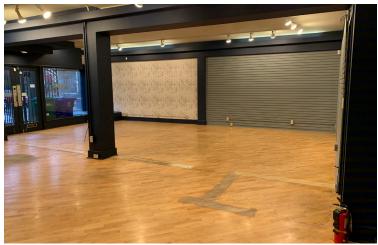

es nice storefront glass lines, open floor plan with window display, wood flooring, restroom, and rear office/dressing room connecting to common area.
- Great exposure along TriMet MAX Line, Streetcar Line, and across the street from Historic Multnomah Central Library
- Neighboring retailers include: Case Study Coffee, Crafty Wonderland, Virginia Cafe
- Strategically located in a strong shopping area blocks from Target, Nordstrom, Macy's, Nike Store, Directors Park, and Pioneer Square Mall



12.02.2019

For more information or a property tour, please contact:

### LUIS MARTIN DEL CAMPO 503.416.8422

LuisM@norris-stevens.com





Norris & Stevens

INVESTMENT REAL ESTATE SERVICES

## **BLANCHARD BUILDING**

812 - 821 SW 10th Ave | Portland, OR 97205

### FOR LEASE

### PROPERTY PHOTOS











For more information or a property tour, please contact:

## LUIS MARTIN DEL CAMPO 503.416.8422

LuisM@norris-stevens.com





Norris & Stevens

INVESTMENT REAL ESTATE SERVICES

### **BLANCHARD BUILDING**

812 - 821 SW 10th Ave | Portland, OR 97205

### FOR LEASE

#### SURROUNDING AREA



#### SURROUNDING RESTAURANTS/BARS

- 1 Momo's
- 2 Jackknife
- Shigezo
- Southpark Seafood
- The Daily Feast
- Saint Cupcake
- Blue Star Donuts
- 9 Jake's Grill

- Brunch Box
- East India Co. Bar & Grill
- Ruth's Chris Steakhouse
- 13 Starbucks
- Case Study Roasters 14 Fogo de Chao
  - Shift Drinks
  - Yard House
  - Flying Elephants
  - 18 Pastini

#### **HOTELS**

- Sentinel
- The Hilton
- The Duniway
- Dossier
- Portland Marriott
- Hotel Monaco
- Woodlark
- Paramount Hotel

#### **AMENITIES/RETAIL