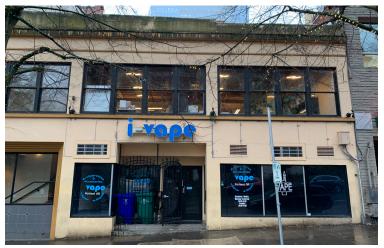

atures nice storefront glass lines, open floor plan with window display, wood flooring, restroom, and rear office/dressing room connecting to common area.
- Great exposure along TriMet MAX Line, Streetcar Line, and across the street from Historic Multnomah Central Library
- Neighboring retailers include: Case Study Coffee, Crafty Wonderland, Virginia Cafe
- Strategically located in a strong shopping area blocks from Target, Nordstrom, Macy's, Nike Store, Directors Park, and Pioneer Square Mall



12.02.2019

For more information or a property tour, please contact:

### LUIS MARTIN DEL CAMPO 503.416.8422

LuisM@norris-stevens.com





Norris & Stevens

INVESTMENT REAL ESTATE SERVICES

## **BLANCHARD BUILDING**

812 - 821 SW 10th Ave | Portland, OR 97205

### FOR LEASE

### PROPERTY PHOTOS











For more information or a property tour, please contact:

## LUIS MARTIN DEL CAMPO 503.416.8422

LuisM@norris-stevens.com





Norris & Stevens

INVESTMENT REAL ESTATE SERVICES

### **BLANCHARD BUILDING**

812 - 821 SW 10th Ave | Portland, OR 97205

### FOR LEASE

#### SURROUNDING AREA



#### SURROUNDING RESTAURANTS/BARS

- 1 Momo's
- 2 Jackknife
- Shigezo
- Southpark Seafood
- The Daily Feast
- Saint Cupcake
- Blue Star Donuts
- 9 Jake's Grill

- Brunch Box
- East India Co. Bar & Grill
- Ruth's Chris Steakhouse
- 13 Starbucks
- Case Study Roasters 14 Fogo de Chao
  - Shift Drinks
  - Yard House
  - Flying Elephants
  - 18 Pastini

#### **HOTELS**

- Sentinel
- The Hilton
- The Duniway
- Dossier
- Portland Marriott
- Hotel Monaco
- Woodlark
- Paramount Hotel

#### **AMENITIES/RE