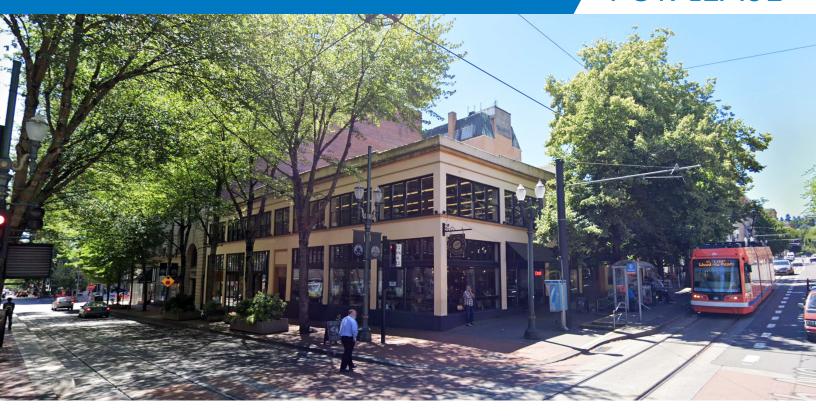

#### **DOWNTOWN RETAIL SPACE AVAILABLE FOR LEASE**

#### **FEATURES**

- Features nice storefront glass lines, open floor plan with window display, wood flooring, restroom, and rear office/dressing room connecting to common area.
- Great exposure along TriMet MAX Line, Streetcar Line, and across the street from Historic Multnomah Central Library
- Neighboring retailers include: Case Study Coffee, Crafty Wonderland, Virginia Cafe
- Strategically located in a strong shopping area blocks from Target, Nordstrom, Macy's, Nike Store, Directors Park, and Pioneer Square Mall