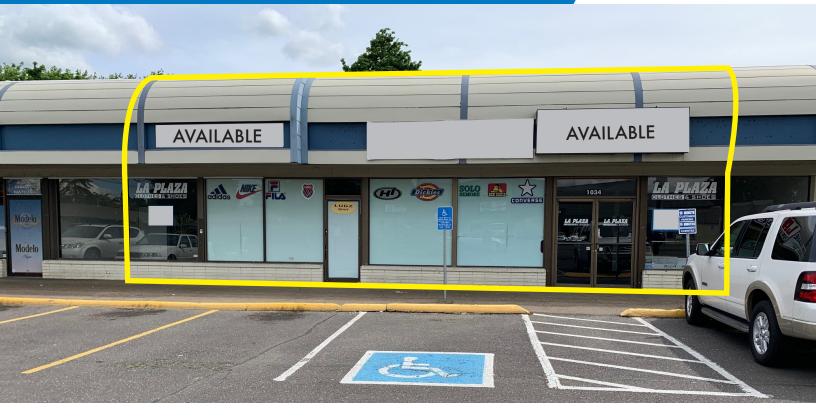

### **RETAIL SPACE FOR LEASE**

#### DETAILS

- Lease Rate:
- Call for details, NNN
- Suite 1030 & 1034: ± 5,552 SF

#### **FEATURES**

- Former retail clothing showroom
- Excellent signage on monument & storefront
- Plenty of parking and easily accessible with 3 points of access
- High traffic volume exposure with 28,000 VPD
- Center tenants include: Su Casa Mercado, Coin Laundry, Ace Cash Express
- Area retailers include: Jiffy Lube, Carl's Jr., Aaron's, Sherwin-William Paint Store, Target, Office Depot, The Home Depot