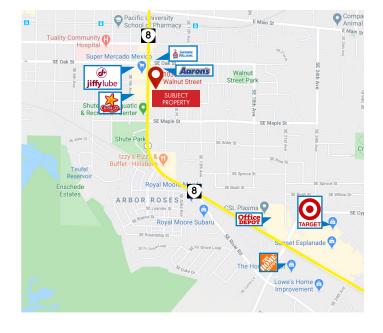

#### **FEATURES**

- Former retail clothing showroom
- Excellent signage on monument & storefront
- Plenty of parking and easily accessible with 3 points of access
- High traffic volume exposure with 28,000 VPD
- Center tenants include: Su Casa Mercado, Coin Laundry, Ace Cash Express
- Area retailers include: Jiffy Lube, Carl's Jr., Aaron's, Sherwin-William Paint Store, Target, Office Depot, The Home Depot