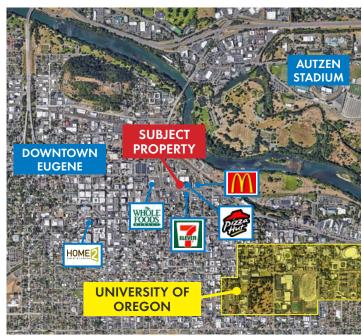

#### **FEATURES**

- Ground floor retail situated in premier 12 story student housing building
- Few blocks walk to University of Oregon campus with 21,800 student enrollment
- In the heart of Eugene, with 33,998 employees within 1 mile
- Surrounding tenants include: Pizza Hut, McDonald's, Whole Foods Market, 7 Eleven, Travelers Inn, Sleep Inn Suites

\*Outline of University of Oregon is an estimate

05.18.2021

For more information or a property tour, please contact:

LUIS MARTIN DEL CAMPO 503.416.8422

LuisM@norris-stevens.com

TCN