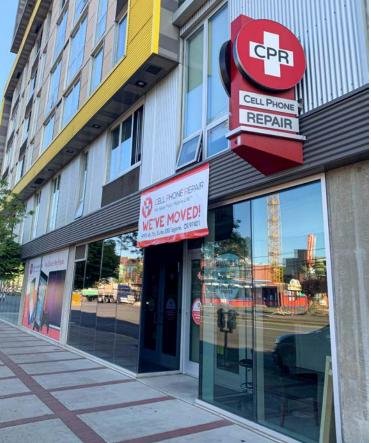

## **FEATURES**

- Ground floor retail situated in premier 12 story student housing building
- Few blocks walk to University of Oregon campus with 21,800 student enrollment
- In the heart of Eugene, with 33,998 employees within 1 mile
- Surrounding tenants include: Pizza Hut, McDonald's, Whole Foods Market, 7 Eleven, Travelers Inn, Sleep Inn Suites



\*Outline of University of Oregon is an estimate

05.18.2021

For more information or a property tour, please contact:

LUIS MARTIN DEL CAMPO 503.416.8422

LuisM@norris-stevens.com

TCN



## Norris & Stevens

INVESTMENT REAL ESTATE SERVICES

900 SW 5th Avenue • 17th Floor • Portland, OR 97204 503.223.3171 • norris-stevens.com

## THE 515 - GROUND FLOOR RETAIL

515 E Broadway | Eugene, OR 97401

### FOR LEASE

#### PROPERTY PHOTOS















For more information or a property tour, please contact:

### LUIS MARTIN DEL CAMPO 503,416.8422

LuisM@norris-stevens.com





Norris & Stevens

INVESTMENT REAL ESTATE SERVICES