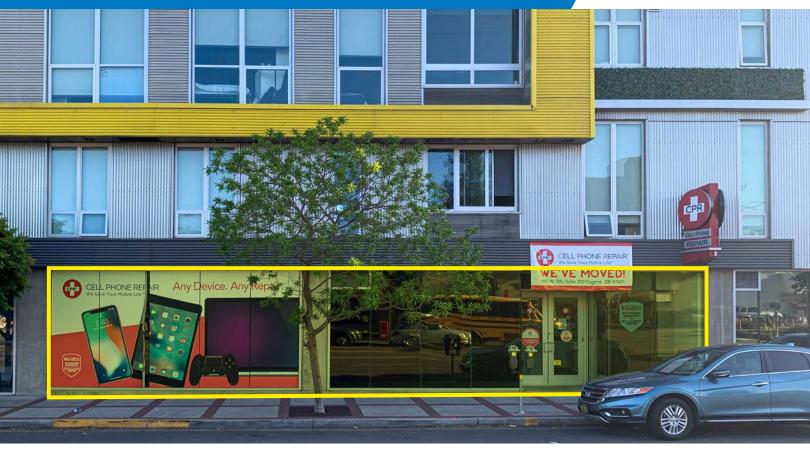

#### **FEATURES**

- Ground floor retail situated in premier 12 story student housing building
- Few blocks walk to University of Oregon campus with 21,800 student enrollment
- In the heart of Eugene, with 33,998 employees within 1 mile
- Surrounding tenants include: Pizza Hut, McDonald's, Whole Foods Market, 7 Eleven, Travelers Inn, Sleep Inn Suites