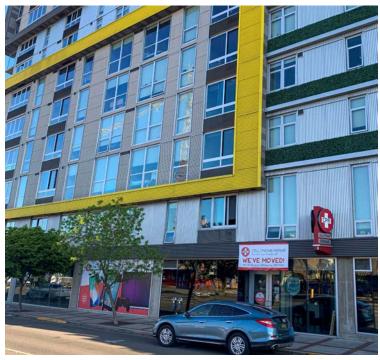

ails

#### **FEATURES**

- Ground floor retail situated in premier 12 story student housing building
- Few blocks walk to University of Oregon campus with 21,800 student enrollment
- In the heart of Eugene, with 33,998 employees within 1 mile
- Surrounding tenants include: Pizza Hut, McDonald's, Whole Foods Market, 7 Eleven, Travelers Inn, Sleep Inn Suites



\*Outline of University of Oregon is an estimate

05.18.2021

For more information or a property tour, please contact:

LUIS MARTIN DEL CAMPO 503.416.8422

LuisM@norris-stevens.com

TCN



## Norris & Stevens

INVESTMENT REAL ESTATE SERVICES

900 SW 5th Avenue • 17th Floor • Portland, OR 97204 503.223.3171 • norris-stevens.com

## THE 515 - GROUND FLOOR RETAIL

515 E Broadway | Eugene, OR 97401

### FOR LEASE

#### PROPERTY PHOTOS















For more information or a property tour, please contact:

### LUIS MARTIN DEL CAMPO 503,416.8422

LuisM@norris-stevens.com





Norris & Stevens

INVESTMENT REAL ESTATE SERVICES