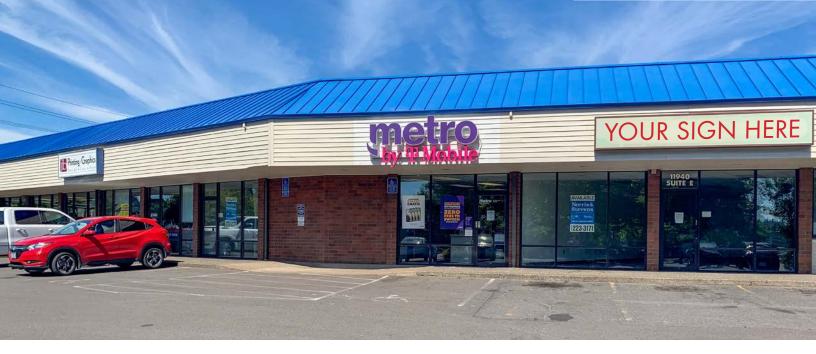

# PACIFIC PLAZA

11940 SW Pacific Hwy | Tigard, OR 97223

# FOR LEASE

### **RETAIL/OFFICE AVAILABLE FOR LEASE**

### **DETAILS**

• Lease Rate: \$14 PSF + NNN

• Suite C: ± 1,395 SF (Features kitchenette)

• Suite E: ± 1,545 SF

### **FEATURES**

- Great exposure from Pacific Hwy 99 (44,000 VPD)
- Busy retail center with solid tenant mix
- Ample on-site parking
- Monument signage available
- On bus line with immediate access to HWY 217 and I-5
- Local responsive ownership
- Area tenants include: 7-Eleven, Napa Auto, Value Village, Rite Aid Pharmacy