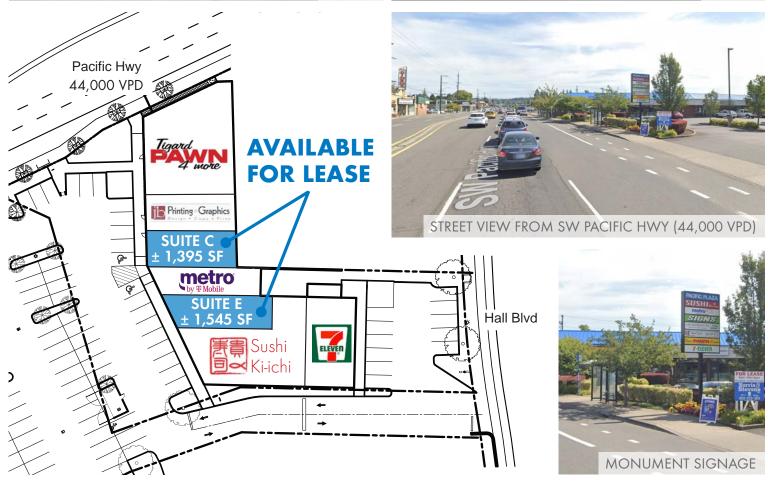

### **RETAIL/OFFICE AVAILABLE FOR LEASE**

### **DETAILS**

• Lease Rate: \$14 PSF + NNN

• Suite C: ± 1,395 SF (Features kitchenette)

• Suite E: ± 1,545 SF

### **FEATURES**

- Great exposure from Pacific Hwy 99 (44,000 VPD)
- Busy retail center with solid tenant mix
- Ample on-site parking
- Monument signage available
- On bus line with immediate access to HWY 217 and I-5
- Local responsive ownership
- Area tenants include: 7-Eleven, Napa Auto, Value Village, Rite Aid Pharmacy

### PROPERTY PHOTOS

For more information or a property tour, please contact: