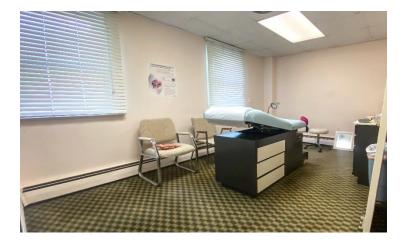

## **PROPERTY FEATURES**

- · Well located in desirable area of Riverside Drive
- · 3 story former mansion used as a doctor's office
- Ideal candidate for renovation for residential or office use
- Basement office has its own entry
- · Windows have been replaced
- On site parking, shared driveway