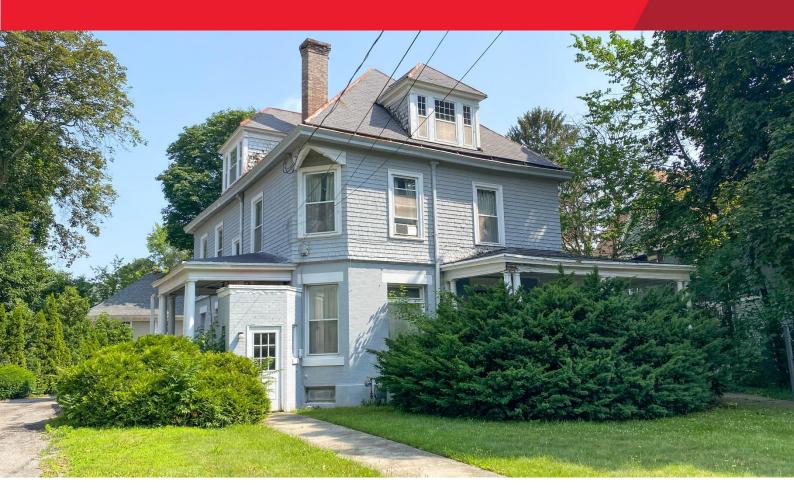

## FOR SALE 42 Riverside Drive Binghamton, NY

| DETAILS           |                                      |
|-------------------|--------------------------------------|
| TOTAL SQUARE FEET | 5,839 SF / .23 Acres                 |
| SALE PRICE        | \$249,000                            |
| TAX MAP           | 160.55-1-37                          |
| ZONING            | R-1 (Has a variance for office use.) |

## **PROPERTY FEATURES**

- · Well located in desirable area of Riverside Drive
- · 3 story former mansion used as a doctor's office
- Ideal candidate for renovation for residential or office use
- Basement office has its own entry
- · Windows have been replaced
- On site parking, shared driveway

## FOR SALE 42 Riverside Drive Binghamton, NY