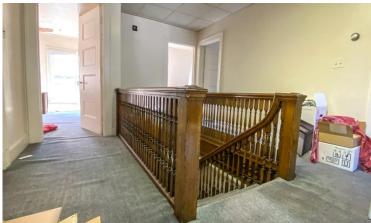

## **PROPERTY FEATURES**

- · Well located in desirable area of Riverside Drive
- · 3 story former mansion used as a doctor's office
- Ideal candidate for renovation for residential or office use
- Basement office has its own entry
- · Windows have been replaced
- On site parking, shared driveway