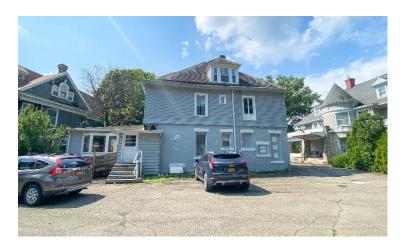

## FOR SALE 42 Riverside Drive Binghamton, NY

| DETAILS           |                                      |
|-------------------|--------------------------------------|
| TOTAL SQUARE FEET | 5,839 SF / .23 Acres                 |
| SALE PRICE        | \$249,000                            |
| TAX MAP           | 160.55-1-37                          |
| ZONING            | R-1 (Has a variance for office use.) |

## **PROPERTY FEATURES**

- · Well located in desirable area of Riverside Drive
- · 3 story former mansion used as a doctor's office
- Ideal candidate for renovation for residential or office use
- Basement office has its own entry
- · Windows have been replaced
- On site parking, shared driveway