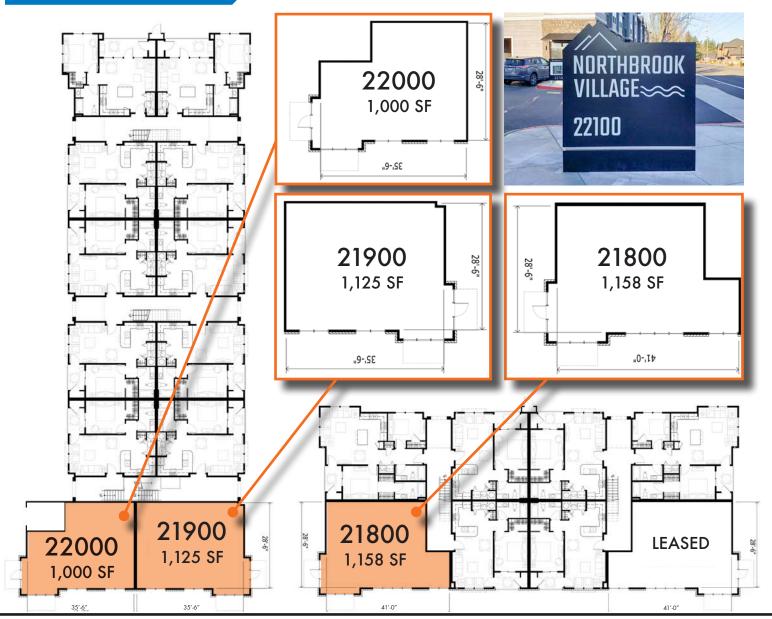

#### **DETAILS**

• Please call for rate

Suite 21800: ± 1,158 SF
Suite 21900: ± 1,125 SF
Suite 22000: ± 1,000 SF

### FLOOR PLANS