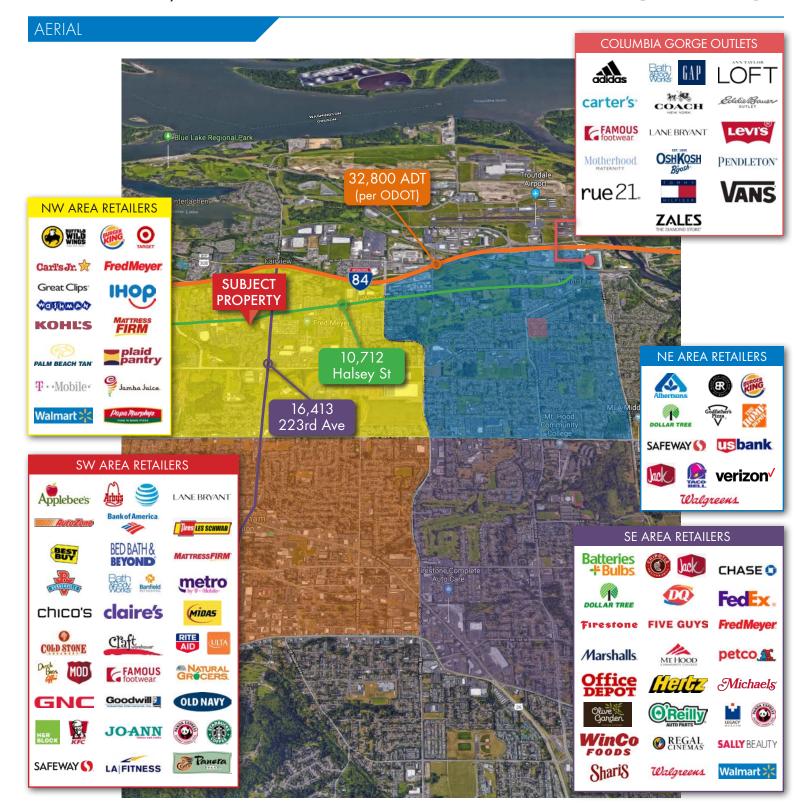

### **DEMOGRAPHICS - 3-MILES**

| Average HH Income | Population | Median Home Value |
|-------------------|------------|-------------------|
| \$65,655          | 105,248    | 257,828           |

04.02.2021