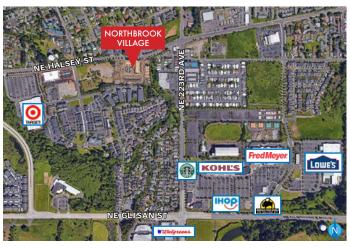

#### **FEATURES**

- Extremely visible in steady traffic area
- Centrally located near Target & Fred Meyer shopping center
- New construction with large modern window line and abundant natural light
- Built in customer base with 180 apartments on-site
- Dedicated parking

### **DEMOGRAPHICS - 3-MILES**

| Average HH Income | Population | Median Home Value |
|-------------------|------------|-------------------|
| \$65,655          | 105,248    | 257,828           |

04.02.2021