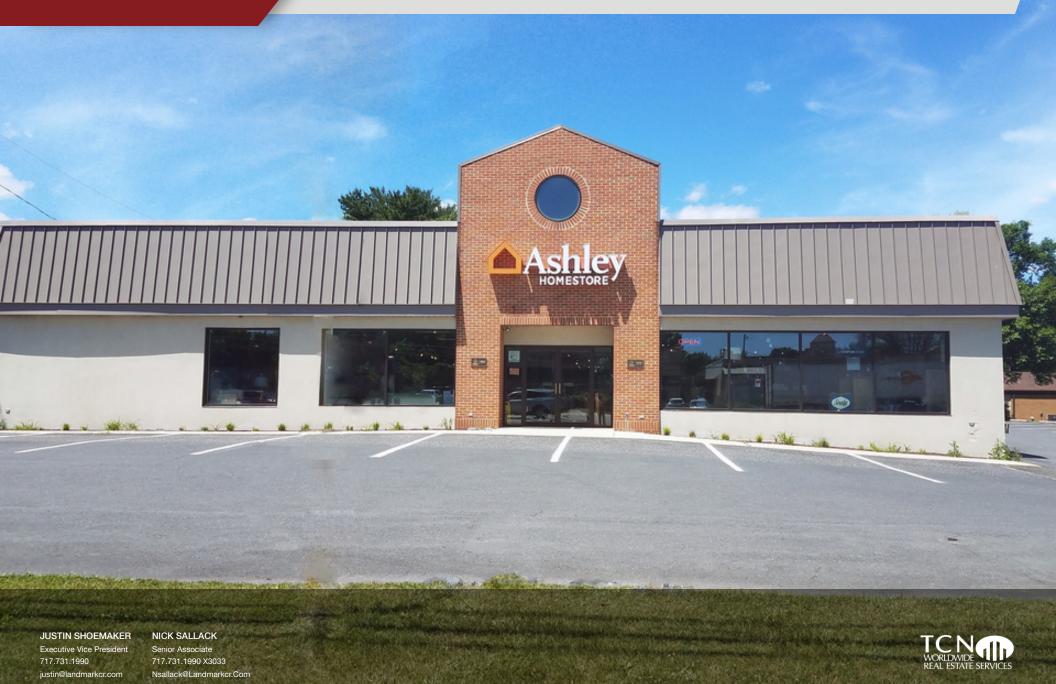

#### **PROPERTY OVERVIEW**

Full freestanding building lease available on the most desirable commercial corridor in Central Pennsylvania. Situated midway between Target and Walmart anchored shopping centers, with traffic counts of more than 26,000 VPD, this site makes an ideal location for any retail business. More than 90,000 people and a daytime workforce of 51,000 within a 5 mile radius. Current buildout is a turnkey opportunity for a furniture or mattress retailer; many other uses possible including any retail, daycare, some medical, and much more.

#### PROPERTY HIGHLIGHTS

- Up to 13,000 SF of retail space available
- Traffic counts of more than 26,000 VPD
- Great exposure with 142' of frontage on Carlisle Pike between retail centers anchored by Target and Walmart
- Turnkey opportunity for furniture/mattress retailer; many other uses possible