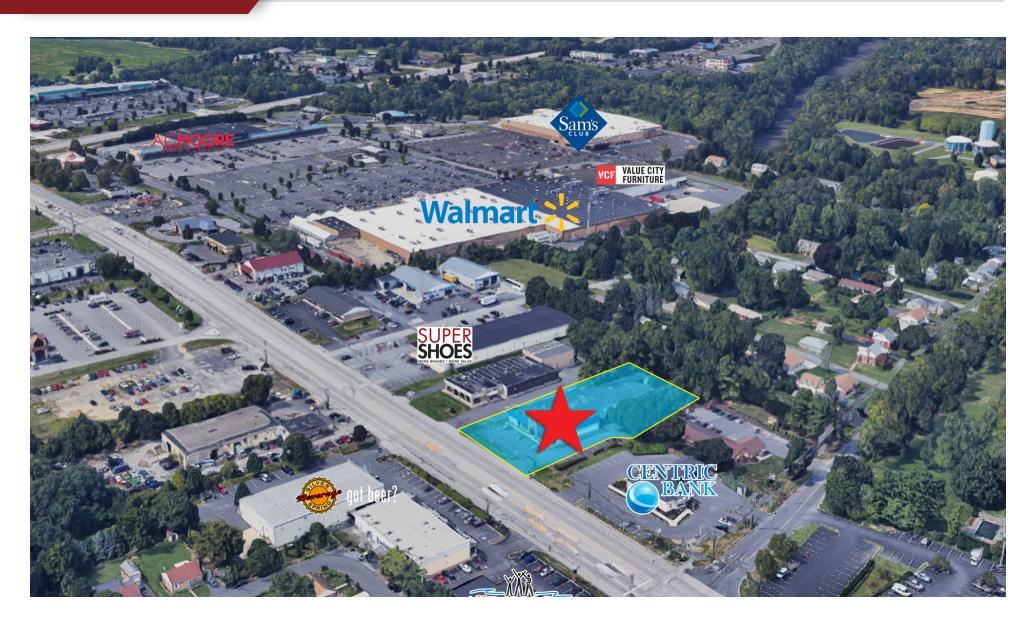

#### **PROPERTY OVERVIEW**

Full freestanding building lease available on the most desirable commercial corridor in Central Pennsylvania. Situated midway between Target and Walmart anchored shopping centers, with traffic counts of more than 26,000 VPD, this site makes an ideal location for any retail business. More than 90,000 people and a daytime workforce of 51,000 within a 5 mile radius. Current buildout is a turnkey opportunity for a furniture or mattress retailer; many other uses possible including any retail, daycare, some medical, and much more.

#### PROPERTY HIGHLIGHTS

- Up to 13,000 SF of retail space available
- Traffic counts of more than 26,000 VPD
- Great exposure with 142' of frontage on Carlisle Pike between retail centers anchored by Target and Walmart
- Turnkey opportunity for furniture/mattress retailer; many other uses possible