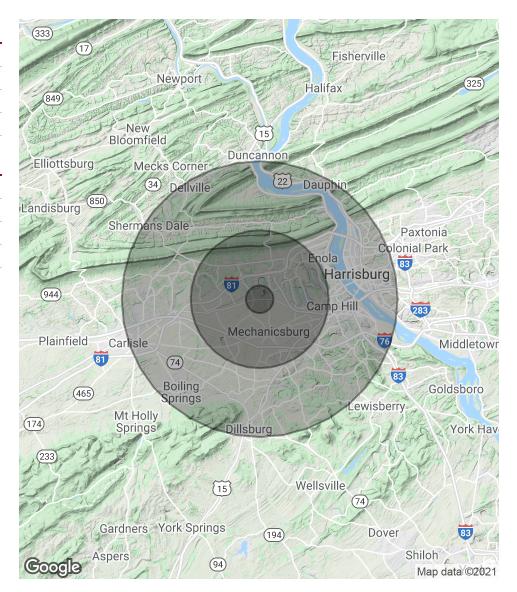

MECHANICSBURG, PA 17050

| POPULATION           | 1 MILE   | 5 MILES   | 10 MILES  |
|----------------------|----------|-----------|-----------|
| Total Population     | 1,499    | 76,039    | 240,011   |
| Average age          | 42.9     | 42.2      | 40.6      |
| Average age (Male)   | 40.4     | 40.3      | 39.0      |
| Average age (Female) | 44.8     | 44.2      | 41.6      |
|                      |          |           |           |
| HOUSEHOLDS & INCOME  | 1 MILE   | 5 MILES   | 10 MILES  |
| Total households     | 599      | 32,872    | 100,457   |
| # of persons per HH  | 2.5      | 2.3       | 2.4       |
| Average HH income    | \$89,827 | \$86,157  | \$74,412  |
| Average house value  |          | \$206,132 | \$186,464 |