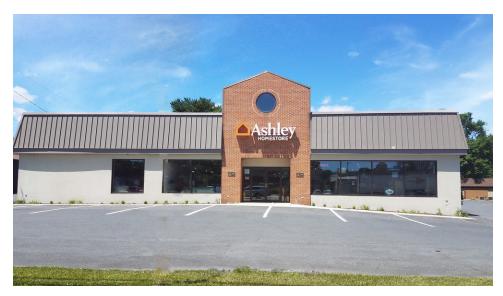

#### **PROPERTY OVERVIEW**

Full freestanding building lease available on the most desirable commercial corridor in Central Pennsylvania. Situated midway between Target and Walmart anchored shopping centers, with traffic counts of more than 26,000 VPD, this site makes an ideal location for any retail business. More than 90,000 people and a daytime workforce of 51,000 within a 5 mile radius. Current buildout is a turnkey opportunity for a furniture or mattress retailer; many other uses possible including any retail, daycare, some medical, and much more.

#### PROPERTY HIGHLIGHTS

- Up to 13,000 SF of retail space available
- Traffic counts of more than 26,000 VPD
- Great exposure with 142' of frontage on Carlisle Pike between retail centers anchored by Target and Walmart
- Turnkey opportunity for furniture/mattress retailer; many other uses possible