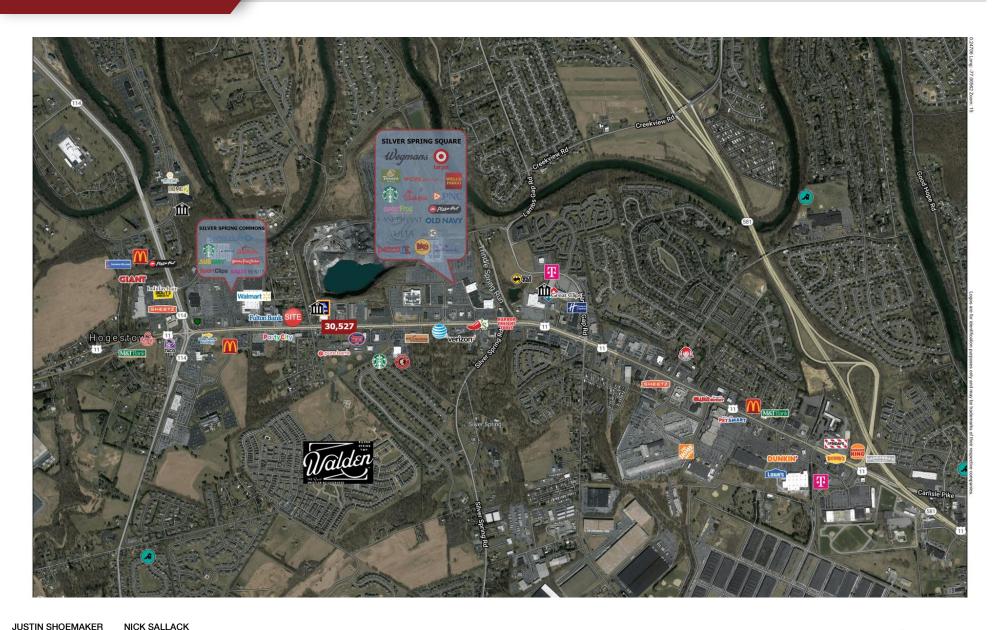

#### **PROPERTY OVERVIEW**

Full freestanding building lease available on the most desirable commercial corridor in Central Pennsylvania. Situated midway between Target and Walmart anchored shopping centers, with traffic counts of more than 26,000 VPD, this site makes an ideal location for any retail business. More than 90,000 people and a daytime workforce of 51,000 within a 5 mile radius. Current buildout is a turnkey opportunity for a furniture or mattress retailer; many other uses possible including any retail, daycare, some medical, and much more.

#### PROPERTY HIGHLIGHTS

- Up to 13,000 SF of retail space available
- Traffic counts of more than 26,000 VPD
- Great exposure with 142' of frontage on Carlisle Pike between retail centers anchored by Target and Walmart
- Turnkey opportunity for furniture/mattress retailer; many other uses possible