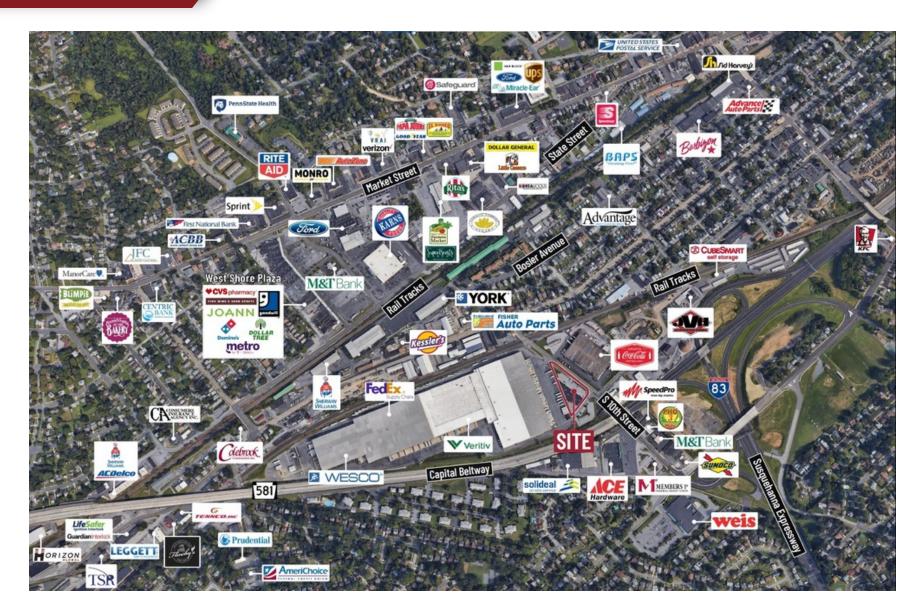

#### **PROPERTY OVERVIEW**

Hard to find small footprint commercial space with dock and drive in loading. Great "in fill" location with immediate access to I-83, PA Turnpike (I-76) and Rt. 581 Capital Beltway. Location allows for access to both East and West Shore core business markets and Harrisburg CBD. Flexible zoning allows for wide range of retail/commercial uses.

#### **PROPERTY HIGHLIGHTS**

- Lemoyne Borough serves as the "Gateway to the West Shore" and is a pro-business community.
- Signage Available with visibility from PA 581 (82,000 VPD)
- Immediate access to I-83 and PA 581 interchanges
- 2021 operating expenses breakdown: