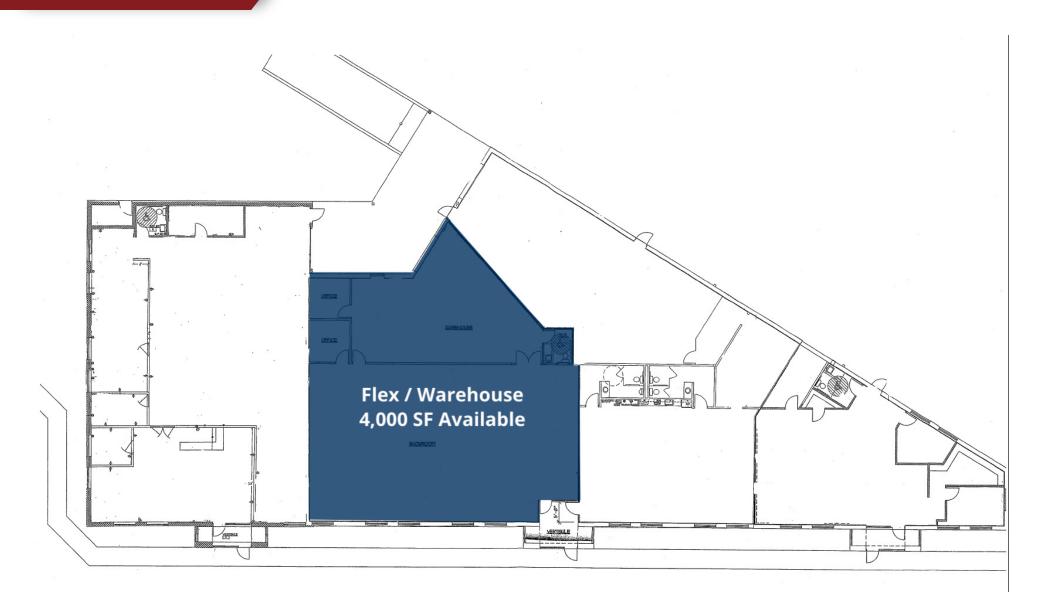

#### **OFFERING SUMMARY**

Available SF: 4,000

Lease Rate: \$8.95 SF/yr (NNN)

Opex (2021): \$2.95/SF/yr

Lot Size: 2.18 Acres

Building Size: 14,400 SF

Ceiling Height: 11'

Dock Doors: (1) one

Drive In Doors: (1) 10'x10'

Accessabilty: I-83 & PA 581

Signage: Building & Pylon