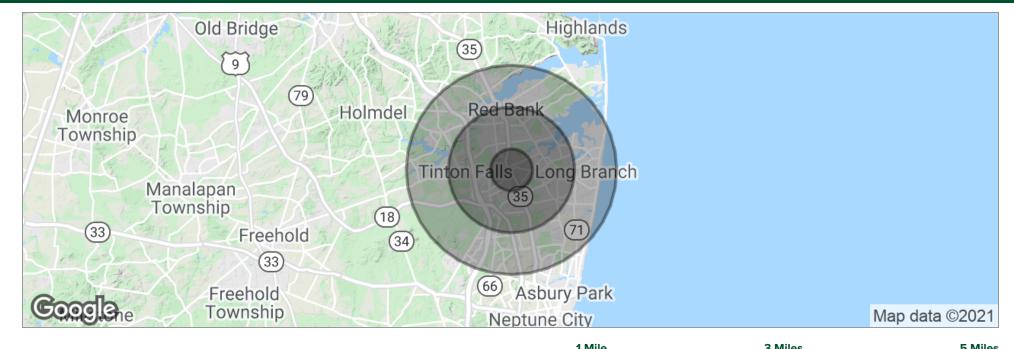

1 Main Street | Eatontown, NJ 07724

|                     | ТМПе      | 3 Miles   | 5 Miles   |
|---------------------|-----------|-----------|-----------|
| Total Population    | 8,635     | 59,845    | 163,107   |
| Population Density  | 2,749     | 2,117     | 2,077     |
| Median Age          | 37.7      | 41.1      | 40.2      |
| Median Age (Male)   | 35.6      | 39.2      | 38.8      |
| Median Age (Female) | 39.6      | 42.9      | 41.7      |
| Total Households    | 3,824     | 23,461    | 61,994    |
| # of Persons Per HH | 2.3       | 2.6       | 2.6       |
| Average HH Income   | \$73,508  | \$100,960 | \$105,970 |
| Average House Value | \$416,538 | \$481,716 | \$516,997 |
|                     |           |           |           |