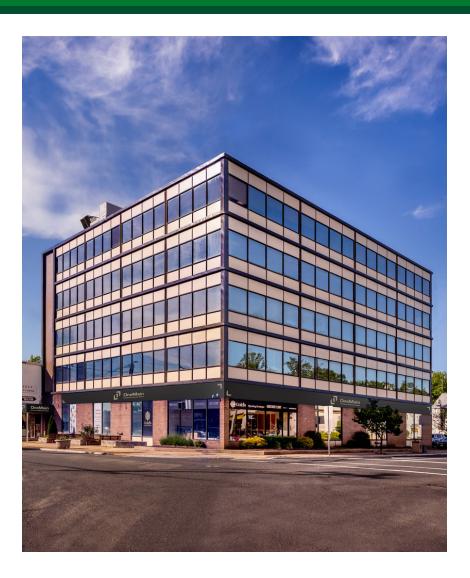

### **PROPERTY OVERVIEW**

Ground Floor Retail at Signalized Corner

#### **PROPERTY HIGHLIGHTS**

- Located at the signalized corner of Main Street and Broad Street
- Traffic count of 27.952 VPD
- In close proximity to Monmouth Mall, Monmouth Racetrack, the Jersey Shore and Little Silver train station.
- Ideal uses include financial and legal services, bank, coffee/bakery, convenience store, etc.