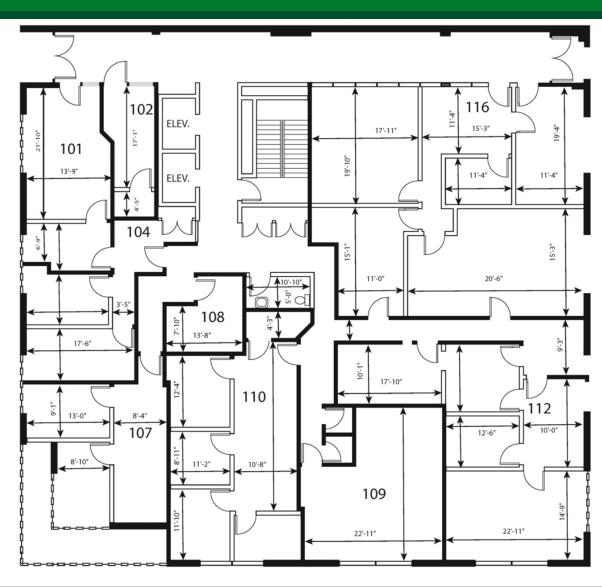

#### **PROPERTY SUMMARY**

Available SF:  $\pm$  1,500 - 6,265 SF Lease Rate: \$18.00 SF/yr (NNN) Building Size:  $\pm$  49,500 SF Cross Streets: Route 71