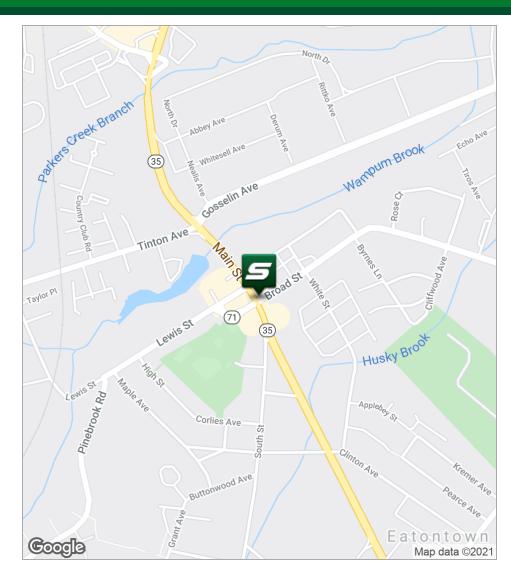

### **LOCATION OVERVIEW**

Located at the intersection of Highway 35 and 71, with easy access to Route 36, Route 18, and the Garden State Parkway

#### **PROPERTY HIGHLIGHTS**

- Located at the signalized corner of Main Street and Broad Street
- Traffic count of 27.952 VPD
- In close proximity to Monmouth Mall, Monmouth Racetrack, the Jersey Shore and Little Silver train station.
- Ideal uses include financial and legal services, bank, coffee/bakery, convenience store, etc.