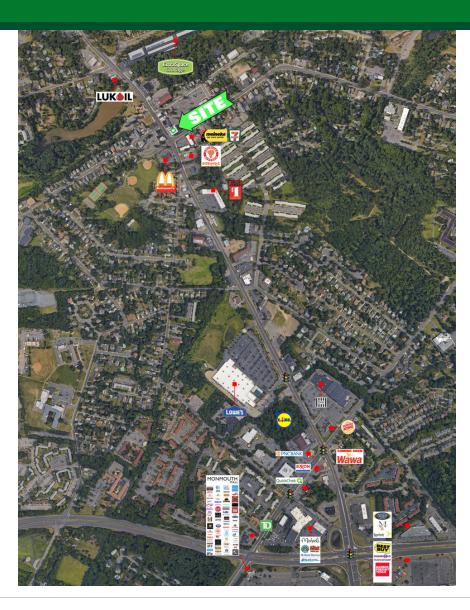

### **LOCATION OVERVIEW**

Located at the intersection of Highway 35 and 71, with easy access to Route 36, Route 18, and the Garden State Parkway

#### **PROPERTY HIGHLIGHTS**

- Located at the signalized corner of Main Street and Broad Street
- Traffic count of 27.952 VPD
- In close proximity to Monmouth Mall, Monmouth Racetrack, the Jersey Shore and Little Silver train station.
- Ideal uses include financial and legal services, bank, coffee/bakery, convenience store, etc.