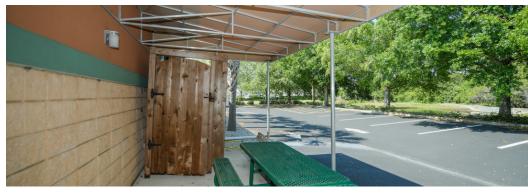

• Includes a large server room with backup air conditioning

• Turnkey building with 50+/- personnel capacity through combination of offices, and cubicles all wired for internet and telephone

• Outside shaded natural setting with picnic tables and Second floor bonus area ideal for storage or employee break area