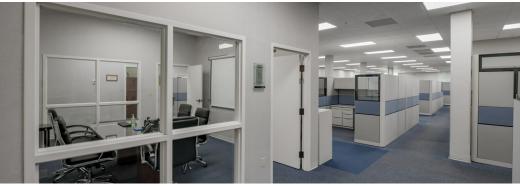

The building features multiple private offices, conference rooms, a training area and open work areas. Abundant parking, and monument signage in place. Ideal for a corporate office, call center or medical practice. The property is surrounded by preserve to the North and South. Located minutes from all amenities of Lakewood Ranch and I-75. Excellent location with easy access to SRQ International Airport, Tampa, St. Petersburg, Venice and the Gulf Coast.

• Includes a large server room with backup air conditioning

• Turnkey building with 50+/- personnel capacity through combination of offices, and cubicles all wired for internet and telephone

• Outside shaded natural setting with picnic tables and Second floor bonus area ideal for storage or employee break area