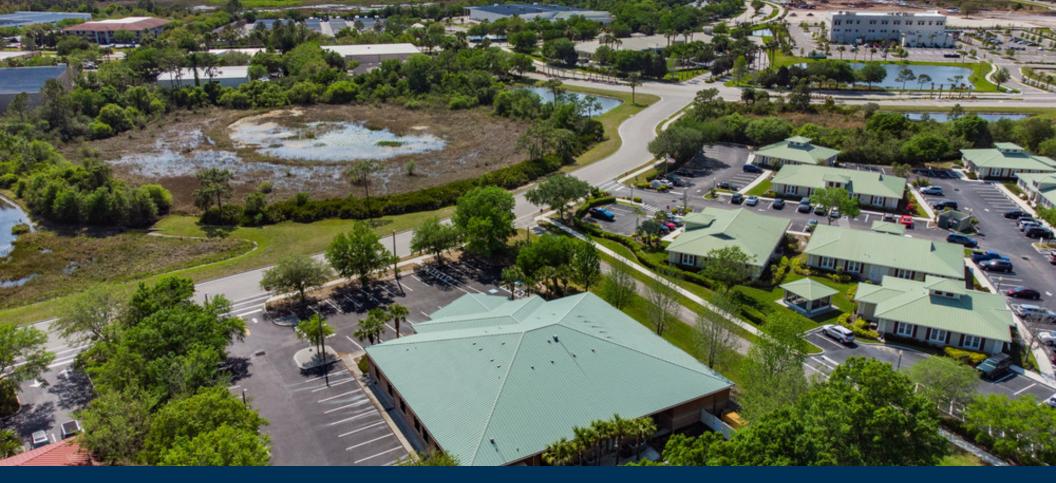

### **PROPERTY OVERVIEW**

This stand-alone building is in the heart of Lakewood Ranch's Corporate Park and near the dynamic Lakewood Ranch Waterside project. This building is steps away from Center Point, a new Retail/Medical Office project on the 50-acre block just to the west of this property.

The building features multiple private offices, conference rooms, a training area and open work areas. Abundant parking, and monument signage in place. Ideal for a corporate office, call center or medical practice. The property is surrounded by preserve to the North and South. Located minutes from all amenities of Lakewood Ranch and I-75. Excellent location with easy access to SRQ International Airport, Tampa, St. Petersburg, Venice and the Gulf Coast.

Abundant parking

941.957.3730 | MSCcommercial.com

7349 MERCHANT CT, LAKEWOOD RANCH, FL 34240-8437

FIRST FLOOR PLAN

7349 MERCHANT CT, LAKEWOOD RANCH, FL 34240-8437

7349 MERCHANT CT, LAKEWOOD RANCH, FL 34240-8437