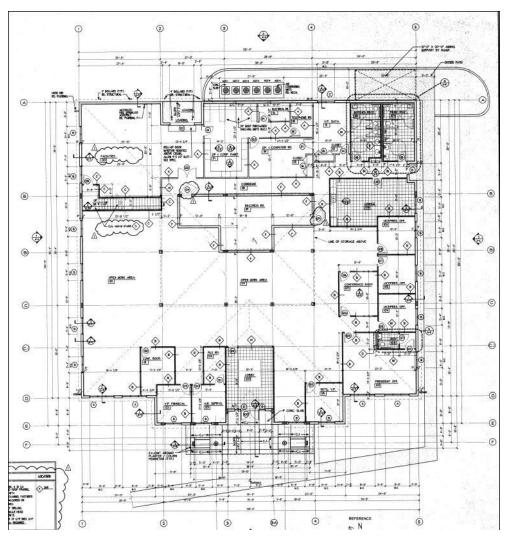

Abundant parking

941.957.3730 | MSCcommercial.com

7349 MERCHANT CT, LAKEWOOD RANCH, FL 34240-8437

FIRST FLOOR PLAN

7349 MERCHANT CT, LAKEWOOD RANCH, FL 34240-8437

7349 MERCHANT CT, LAKEWOOD RANCH, FL 34240-8437