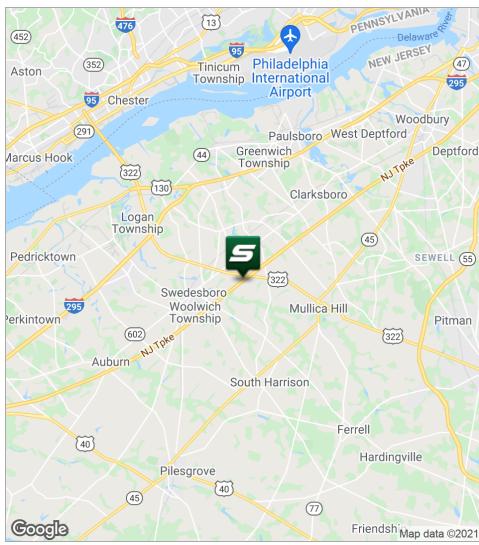

### **LOCATION OVERVIEW**

Located directly off Exit 2 of the New Jersey Turnpike at the intersection of Pancoast Road and Route 322, with close proximity to Route 295, Route 45, and Route 130. Less than 15 minutes from Pennsylvania and approximately 30 minutes from Center City Philadelphia.