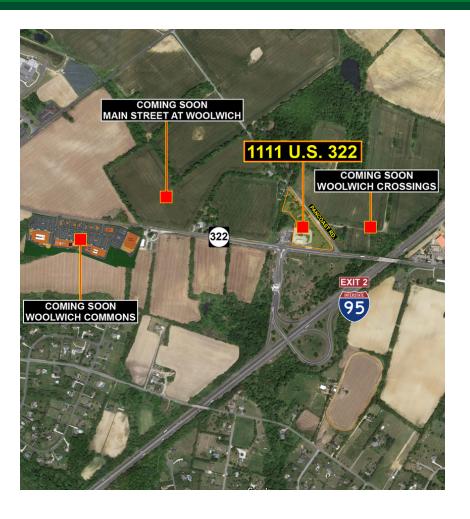

### **PROPERTY OVERVIEW**

Retail space available in area of enormous amount of residential, industrial and commercial growth along Route 322

### **LOCATION OVERVIEW**

Located directly off Exit 2 of the New Jersey Turnpike at the intersection of Pancoast Road and Route 322, with close proximity to Route 295, Route 45, and Route 130. Less than 15 minutes from Pennsylvania and approximately 30 minutes from Center City Philadelphia.

### **PROPERTY HIGHLIGHTS**

- Enormous amount of residential, industrial, and commercial growth along Route 322.
- Site is centrally located between 545,000 SF of retail space at Woolwich Commons, 250,000 SF of retail space at Woolwich Crossing (future phase), and 650,000 SF of retail space at Main Street at Woolwich (future phase).
- Close proximity to Amazon's 1,000,000 SF fulfillment center in Logan Township and Amazon's proposed 650,000 SF fulfillment center in West Deptford.
- Gloucester County is the third largest metropolitan region in the Northeast and is surrounded by the regions' highly skilled workforce and outstanding academic institutions.