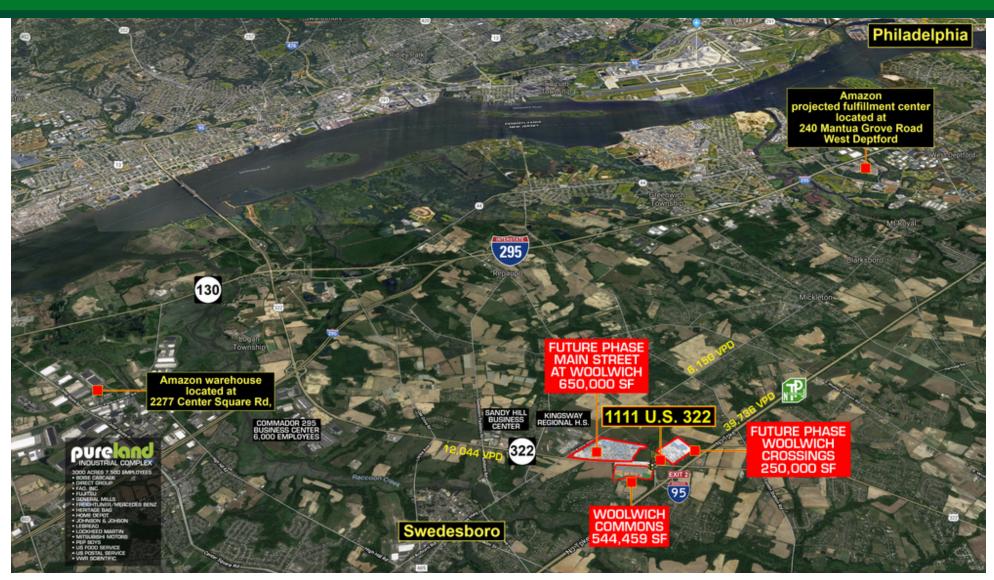

### **PROPERTY HIGHLIGHTS**

- Enormous amount of residential, industrial, and commercial growth along Route 322.
- Site is centrally located between 545,000 SF of retail space at Woolwich Commons, 250,000 SF of retail space at Woolwich Crossing (future phase), and 650,000 SF of retail space at Main Street at Woolwich (future phase).
- Close proximity to Amazon's 1,000,000 SF fulfillment center in Logan Township and Amazon's proposed 650,000 SF fulfillment center in West Deptford.
- Gloucester County is the third largest metropolitan region in the Northeast and is surrounded by the regions' highly skilled workforce and outstanding academic institutions.