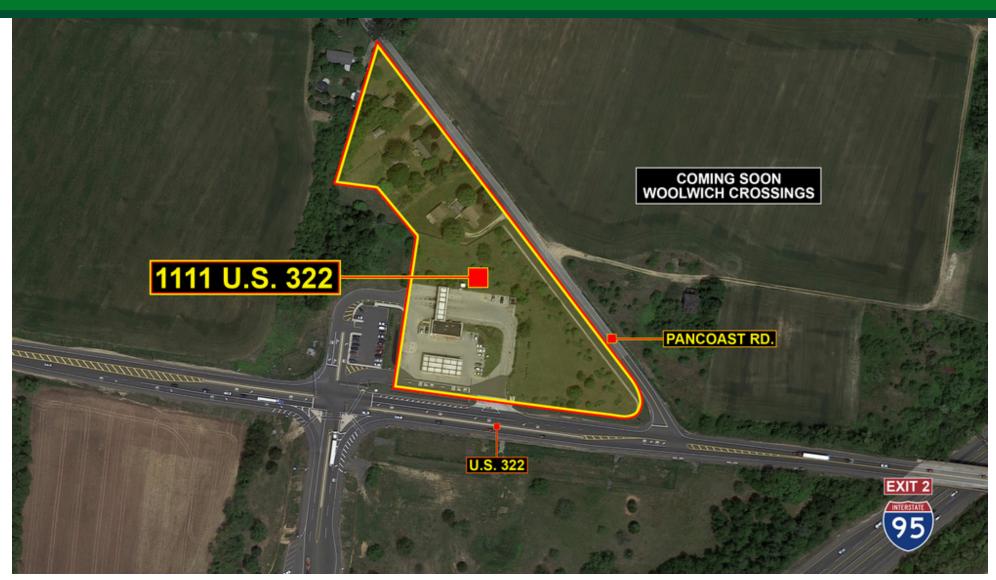

### **PROPERTY SUMMARY**

Available SF:  $\pm$  1,200 - 200,000 SF Lease Rate: Negotiable Lot Size:  $\pm$  3.86 Acres Building Size:  $\pm$  200,000 SF Cross Streets: NJ Turnpike and Pancoast Road

### **LOCATION OVERVIEW**

Located directly off Exit 2 of the New Jersey Turnpike at the intersection of Pancoast Road and Route 322, with close proximity to Route 295, Route 45, and Route 130. Less than 15 minutes from Pennsylvania and approximately 30 minutes from Center City Philadelphia.