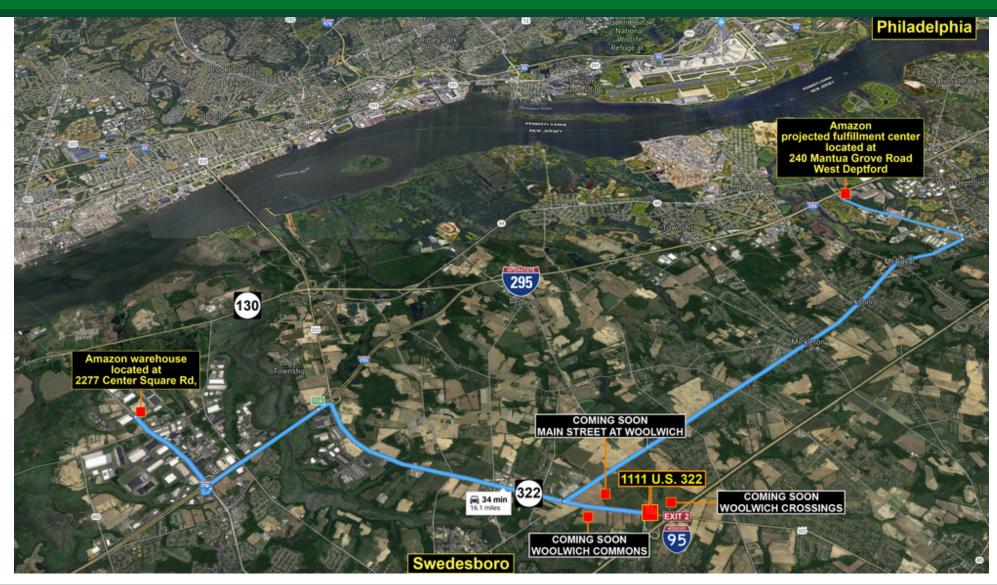

### **PROPERTY HIGHLIGHTS**

- Enormous amount of residential, industrial, and commercial growth along Route 322.
- Site is centrally located between 545,000 SF of retail space at Woolwich Commons, 250,000 SF of retail space at Woolwich Crossing (future phase), and 650,000 SF of retail space at Main Street at Woolwich (future phase).
- Close proximity to Amazon's 1,000,000 SF fulfillment center in Logan Township and Amazon's proposed 650,000 SF fulfillment center in West Deptford.
- Gloucester County is the third largest metropolitan region in the Northeast and is surrounded by the regions' highly skilled workforce and outstanding academic institutions.