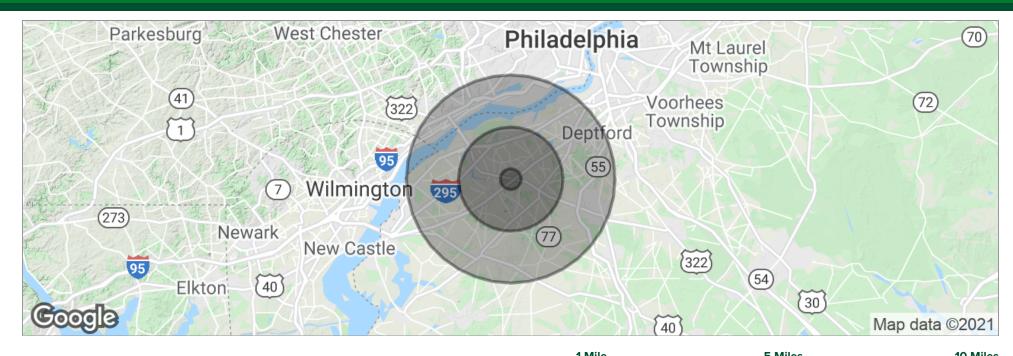

1111 Route 322 | Woolwich Township, NJ 08085

|                     | 1 Mile    | 5 Miles   | 10 Miles  |
|---------------------|-----------|-----------|-----------|
| Total Population    | 1,477     | 37,470    | 261,746   |
| Population Density  | 470       | 477       | 833       |
| Median Age          | 34.1      | 35.5      | 37.2      |
| Median Age (Male)   | 34.2      | 35.4      | 35.7      |
| Median Age (Female) | 33.8      | 35.6      | 38.6      |
| Total Households    | 457       | 12,105    | 96,372    |
| # of Persons Per HH | 3.2       | 3.1       | 2.7       |
| Average HH Income   | \$117,142 | \$106,483 | \$75,618  |
| Average House Value | \$384,789 | \$356,195 | \$262,054 |
|                     |           |           |           |

\* Demographic data derived from 2010 US Census

FOR MORE INFORMATION, PLEASE CONTACT:

Giorgio Vasilis | P: 732.449.2000 X2204 | C: 732.579.7002 | vasilis@sitarcompany.com Justin Goodman | P: 732.449.2000 X2216 | C: 732.567.1433 | goodman@sitarcompany.com