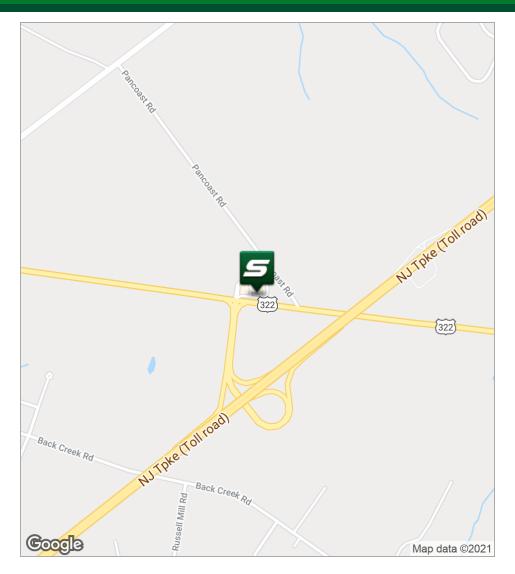

### **LOCATION OVERVIEW**

Located directly off Exit 2 of the New Jersey Turnpike at the intersection of Pancoast Road and Route 322, with close proximity to Route 295, Route 45, and Route 130. Less than 15 minutes from Pennsylvania and approximately 30 minutes from Center City Philadelphia.