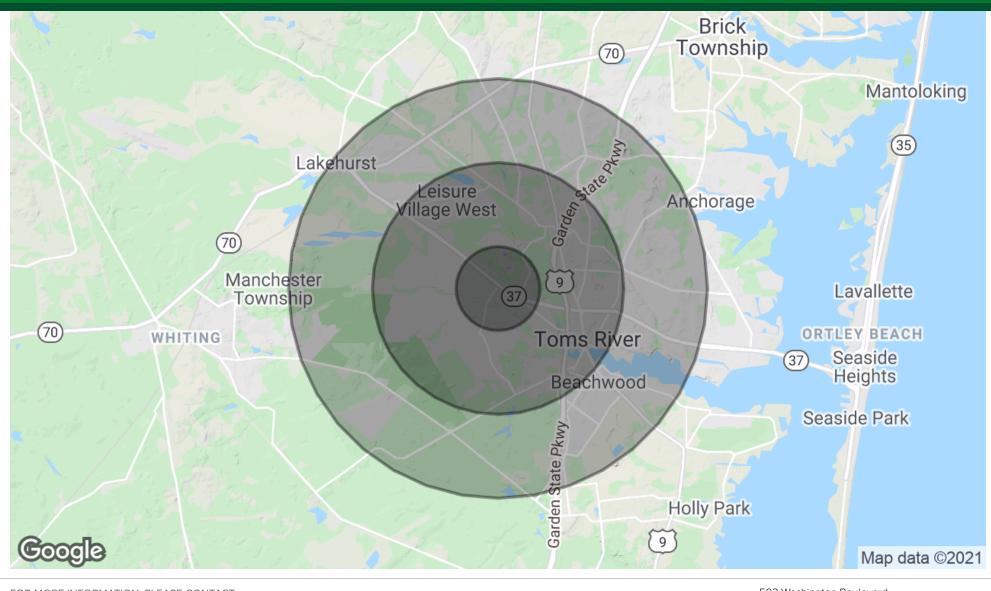

|                          | 1 Mile    | 3 Miles   | 5 Miles   |
|--------------------------|-----------|-----------|-----------|
| Total Households         | 2,769     | 23,468    | 54,047    |
| Total Population         | 5,428     | 51,774    | 125,684   |
| Persons Per Household    | 2         | 2.2       | 2.3       |
| Average Household Income | \$47,313  | \$59,207  | \$67,012  |
| Average House Value      | \$199,401 | \$240,265 | \$251,736 |
| Average Age              | 60.8      | 51.5      | 49.1      |
| Average Age Male         | 59.4      | 50.7      | 47.8      |
| Average Age Female       | 61.4      | 52.4      | 50.4      |