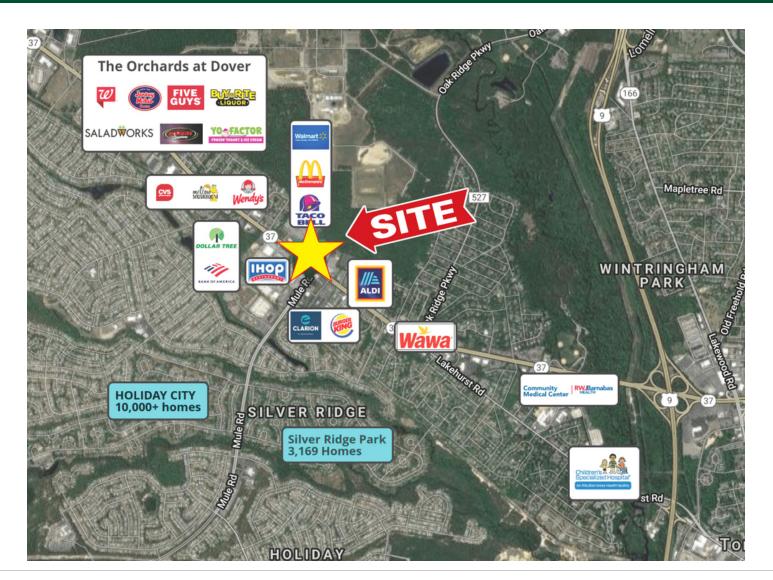

# 10 MULE ROAD

10 Mule Road | Toms River, NJ 08755

| PROPERTY SUMMARY                      |                                                                                                                               | PROPERTY OVERVIEW                                                                                                                                                     |                                                                                                                                                                                                                                                      |  |
|---------------------------------------|-------------------------------------------------------------------------------------------------------------------------------|-----------------------------------------------------------------------------------------------------------------------------------------------------------------------|------------------------------------------------------------------------------------------------------------------------------------------------------------------------------------------------------------------------------------------------------|--|
| Sale Price:                           | Please call for pricing                                                                                                       | Former bank for sale, with 4 drive through lane                                                                                                                       | es                                                                                                                                                                                                                                                   |  |
|                                       |                                                                                                                               | LOCATION OVERVIEW                                                                                                                                                     |                                                                                                                                                                                                                                                      |  |
| Lot Size:                             | ± 1.19 Acres Located on the corner of Mule Road and Route 37 and in close proximity to Route 9, and the Garden State Parkway. |                                                                                                                                                                       |                                                                                                                                                                                                                                                      |  |
| APN #:                                | Block 507.02, Lot 2.02                                                                                                        | PROPERTY HIGHLIGHTS                                                                                                                                                   |                                                                                                                                                                                                                                                      |  |
|                                       |                                                                                                                               | <ul> <li>Primary curb cut along Mule Road, permitting right in and right<br/>out out movements with two additional curb cuts.</li> </ul>                              | • Zoned RHB.                                                                                                                                                                                                                                         |  |
| Building Size:                        | ± 3,700 SF                                                                                                                    | <ul> <li>Shared drive with 14 Mule Road and Clarion Hotel and<br/>Conference Center, providing full movements along mule Road<br/>plus access to Route 37.</li> </ul> | <ul> <li>Permitted uses include retail, wholesale stores, restaurants,<br/>offices, auto dealerships, schools, laboratories, medical, child &amp;<br/>adult day care, auto repair and service, car washes &amp; veterinary<br/>hospitals.</li> </ul> |  |
| Crease Streater                       | Douto 27                                                                                                                      | <ul> <li>Heavy traffic count. Approximately 45,185 ADT along Route 37<br/>and 16,750 ADT along Mule Road.</li> </ul>                                                  | • Taxes \$24,940 (2020)                                                                                                                                                                                                                              |  |
| Cross Streets:                        | Route 37                                                                                                                      | • 28 parking spaces.                                                                                                                                                  |                                                                                                                                                                                                                                                      |  |
| FOR MORE INFORMATION, PLEASE CONTACT: |                                                                                                                               |                                                                                                                                                                       | 503 Washington Boulevard                                                                                                                                                                                                                             |  |
| 5                                     | 49.2000 X2204   C: 732.579.700<br>49.2000 X2216   C: 732.567.143                                                              |                                                                                                                                                                       | Sea Girt, NJ 08750<br>T: 732.449.2000   F: 732.449.2828<br>www.sitarcompany.com                                                                                                                                                                      |  |