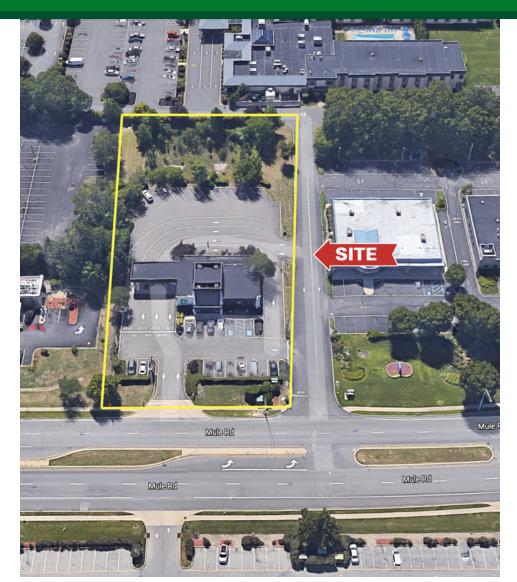

# 10 MULE ROAD

10 Mule Road | Toms River, NJ 08755

| PROPERTY SUMMARY                      |                                                                                                                               | PROPERTY OVERVIEW                                                                                                                                                     |                                                                                                                                                                                                                                                      |  |
|---------------------------------------|-------------------------------------------------------------------------------------------------------------------------------|-----------------------------------------------------------------------------------------------------------------------------------------------------------------------|------------------------------------------------------------------------------------------------------------------------------------------------------------------------------------------------------------------------------------------------------|--|
| Sale Price:                           | Please call for pricing                                                                                                       | Former bank for sale, with 4 drive through lane                                                                                                                       | es                                                                                                                                                                                                                                                   |  |
|                                       |                                                                                                                               | LOCATION OVERVIEW                                                                                                                                                     |                                                                                                                                                                                                                                                      |  |
| Lot Size:                             | ± 1.19 Acres Located on the corner of Mule Road and Route 37 and in close proximity to Route 9, and the Garden State Parkway. |                                                                                                                                                                       |                                                                                                                                                                                                                                                      |  |
| APN #:                                | Block 507.02, Lot 2.02                                                                                                        | PROPERTY HIGHLIGHTS                                                                                                                                                   |                                                                                                                                                                                                                                                      |  |
|                                       |                                                                                                                               | <ul> <li>Primary curb cut along Mule Road, permitting right in and right<br/>out out movements with two additional curb cuts.</li> </ul>                              | • Zoned RHB.                                                                                                                                                                                                                                         |  |
| Building Size:                        | ± 3,700 SF                                                                                                                    | <ul> <li>Shared drive with 14 Mule Road and Clarion Hotel and<br/>Conference Center, providing full movements along mule Road<br/>plus access to Route 37.</li> </ul> | <ul> <li>Permitted uses include retail, wholesale stores, restaurants,<br/>offices, auto dealerships, schools, laboratories, medical, child &amp;<br/>adult day care, auto repair and service, car washes &amp; veterinary<br/>hospitals.</li> </ul> |  |
| Crease Streater                       | Douto 27                                                                                                                      | <ul> <li>Heavy traffic count. Approximately 45,185 ADT along Route 37<br/>and 16,750 ADT along Mule Road.</li> </ul>                                                  | • Taxes \$24,940 (2020)                                                                                                                                                                                                                              |  |
| Cross Streets:                        | Route 37                                                                                                                      | • 28 parking spaces.                                                                                                                                                  |                                                                                                                                                                                                                                                      |  |
| FOR MORE INFORMATION, PLEASE CONTACT: |                                                                                                                               |                                                                                                                                                                       | 503 Washington Boulevard                                                                                                                                                                                                                             |  |
| 5                                     | 49.2000 X2204   C: 732.579.700<br>49.2000 X2216   C: 732.567.143                                                              |                                                                                                                                                                       | Sea Girt, NJ 08750<br>T: 732.449.2000   F: 732.449.2828<br>www.sitarcompany.com                                                                                                                                                                      |  |