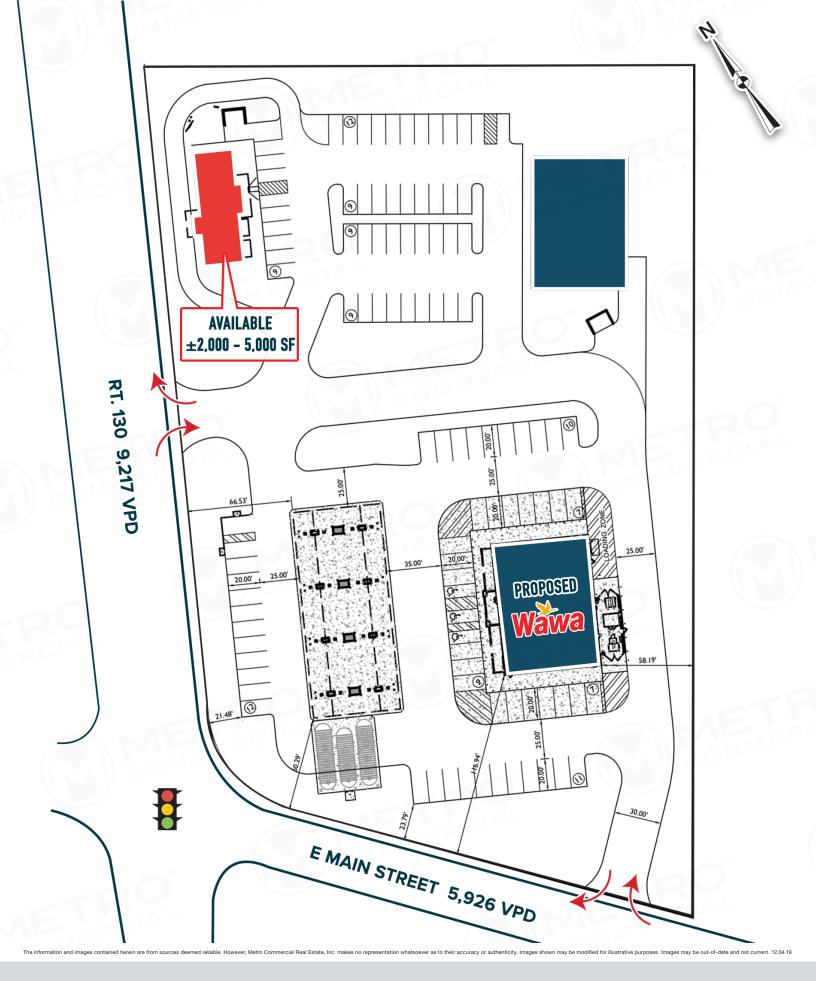

## **1 NORTH VIRGINIA AVENUE** PENNS GROVE, NJ

± 2,000 – 5,000 SF PAD SITE WITH DRIVE-THRU AVAILABLE

JOIN