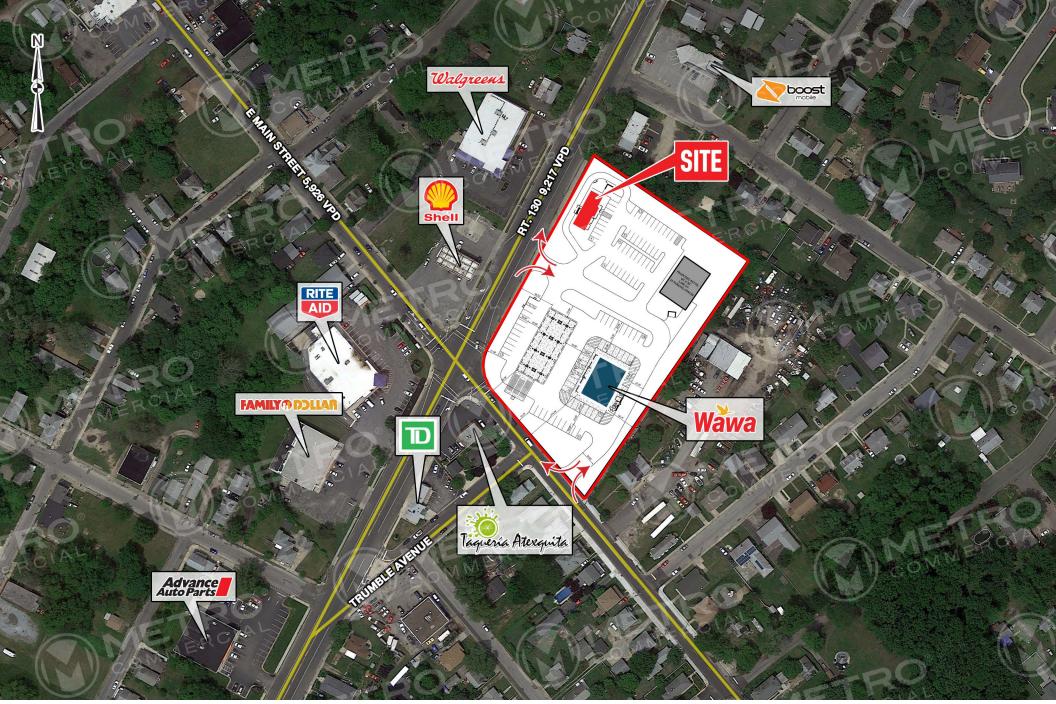

## **1 NORTH VIRGINIA AVENUE** PENNS GROVE, NJ

± 2,000 – 5,000 SF PAD SITE WITH DRIVE-THRU AVAILABLE

JOIN