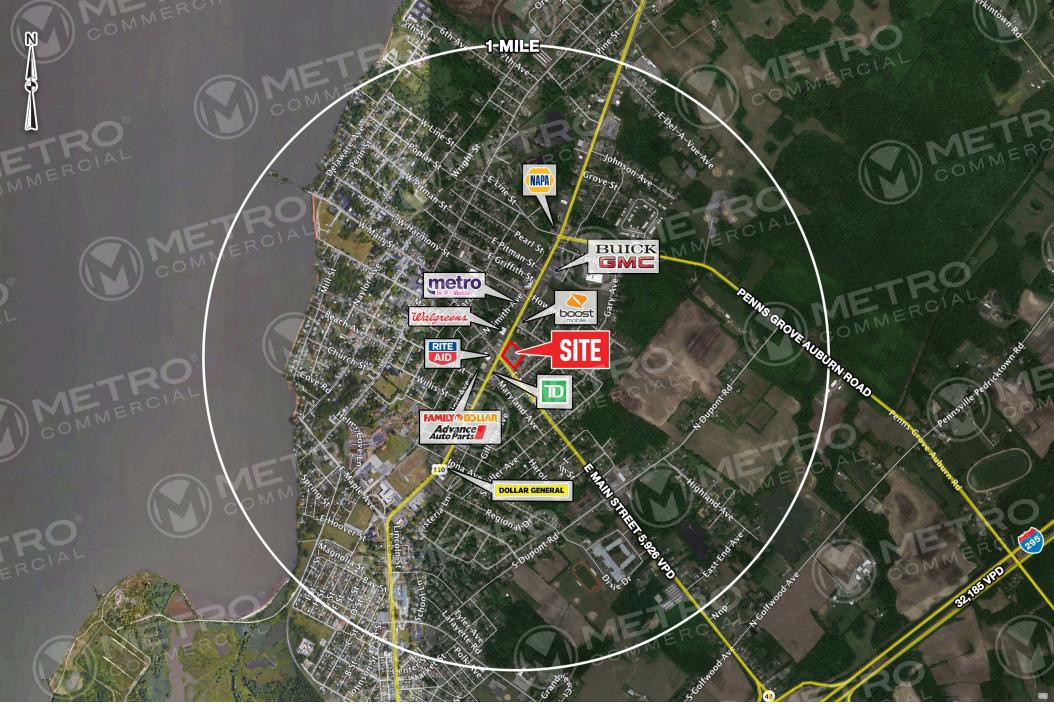

## **1 NORTH VIRGINIA AVENUE** PENNS GROVE, NJ

± 2,000 – 5,000 SF PAD SITE WITH DRIVE-THRU AVAILABLE

JOIN