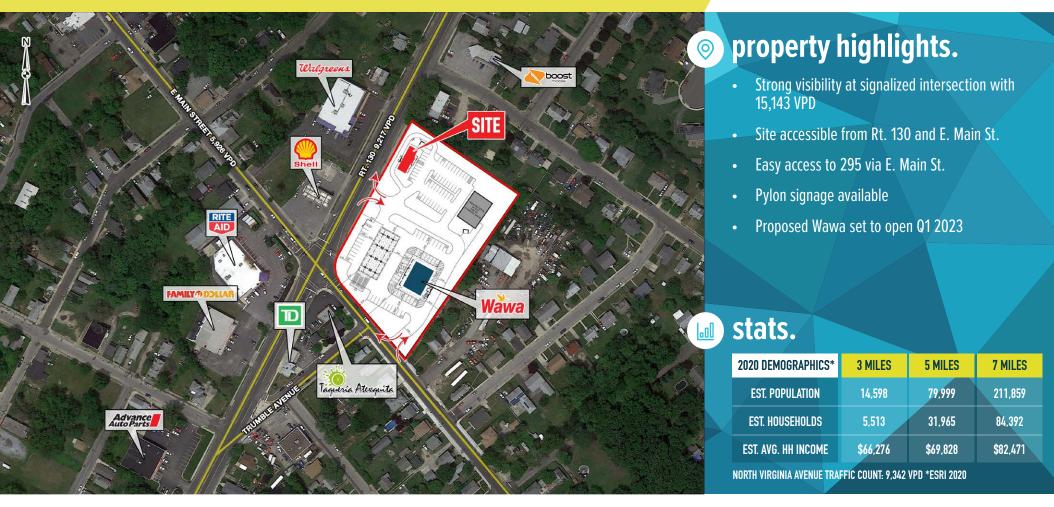

## **1 NORTH VIRGINIA AVENUE** PENNS GROVE, NJ

± 2,000 – 5,000 SF PAD SITE WITH DRIVE-THRU AVAILABLE

JOIN