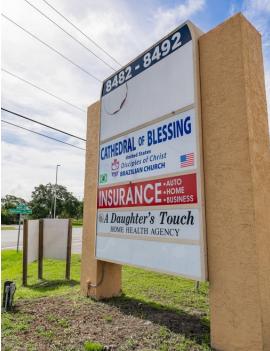

#### **PROPERTY OVERVIEW**

Multi-Tenant Office Building along S Tamiami Trail available for sale. This building consists of 5 separate spaces (2 first floor and 3 second floor) of which 4 are currently occupied. The remaining space is just over 3,400 SF of 2nd floor office space and has a relatively open layout which presents a value add opportunity for any Buyer or the possibility of an Owner/User to move their own business in while also acquiring a strong income stream from the other tenants. The property has a great location with 158 feet of frontage along Tamiami Trl and a large monument sign along the road as well.