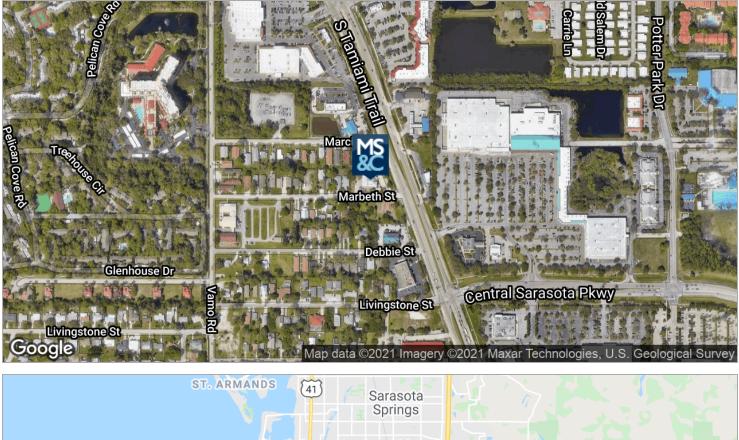

# LOCATION OVERVIEW

This property is located along S Tamiami Trl (US 41) at the intersection at Marbeth St. Just south of the Beneva Rd/Vamo Rd intersection and Westfield's Sarasota Square Mall, this property is well located and has great visibility in a highly trafficked and growing area. AADT of over 29,500 along Tamiami Trl.

# LOCATION MAPS

100 S WASHINGTON BLVD Sarasota, FL, 34236 941.957.3730 | MSCcommercial.com