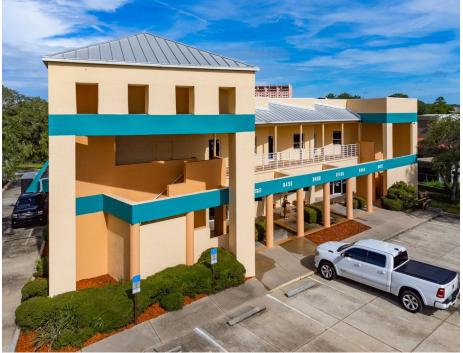

#### **PROPERTY OVERVIEW**

Multi-Tenant Office Building along S Tamiami Trail available for sale. This building consists of 5 separate spaces (2 first floor and 3 second floor) of which 4 are currently occupied. The remaining space is just over 3,400 SF of 2nd floor office space and has a relatively open layout which presents a value add opportunity for any Buyer or the possibility of an Owner/User to move their own business in while also acquiring a strong income stream from the other tenants. The property has a great location with 158 feet of frontage along Tamiami Trl and a large monument sign along the road as well.

# LOCATION OVERVIEW

This property is located along S Tamiami Trl (US 41) at the intersection at Marbeth St. Just south of the Beneva Rd/Vamo Rd intersection and Westfield's Sarasota Square Mall, this property is well located and has great visibility in a highly trafficked and growing area. AADT of over 29,500 along Tamiami Trl.