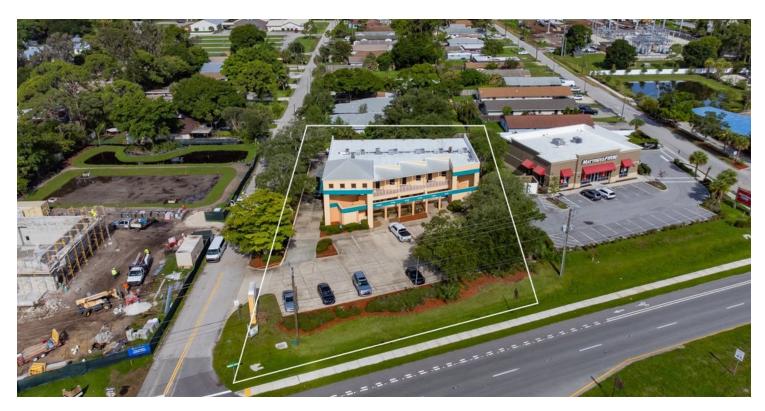

# Address 8482 S Tamiami Trl. Sarasota, FL 3423 I

#### **PROPERTY OVERVIEW**

Multi-Tenant Office Building along S Tamiami Trail available for sale. This building consists of 5 separate spaces (2 first floor and 3 second floor) of which 4 are currently occupied. The remaining space is just over 3,400 SF of 2nd floor office space and has a relatively open layout which presents a value add opportunity for any Buyer or the possibility of an Owner/User to move their own business in while also acquiring a strong income stream from the other tenants. The property has a great location with 158 feet of frontage along Tamiami Trl and a large monument sign along the road as well.

# LOCATION OVERVIEW

This property is located along S Tamiami Trl (US 41) at the intersection at Marbeth St. Just south of the Beneva Rd/Vamo Rd intersection and Westfield's Sarasota Square Mall, this property is well located and has great visibility in a highly trafficked and growing area. AADT of over 29,500 along Tamiami Trl.