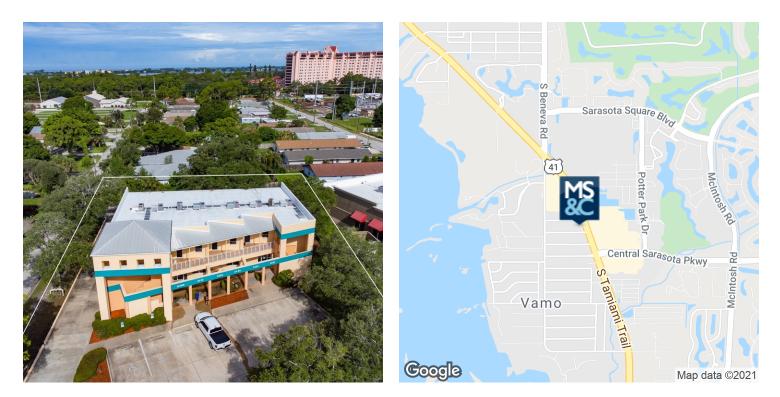

# LEON DELIETO SR., P.A.

14,063 SF • 8482 S TAMIAMI TRL. • SARASOTA, FL For Sale

# LOCATION MAPS

100 S WASHINGTON BLVD Sarasota, FL, 34236 941.957.3730 | MSCcommercial.com