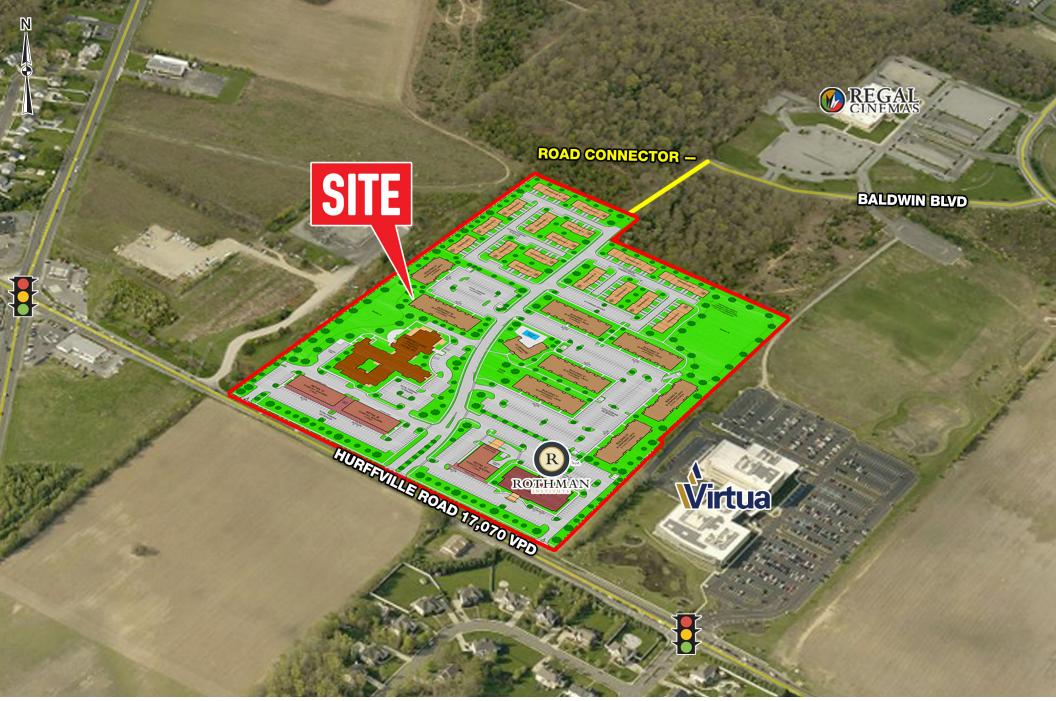

## property highlights.

- New 35 acre mixed-use development
  - 330 apartments; 100 town homes; 40,000 SF medical office building, anchored by The Rothman Institute; 100,000 SF assisted living facility; ±30,000 SF retail/ service/commercial
- Liquor license available
- PILOT Program is in place to reduce real estate taxes
- Located off of Black Horse Pike (Route 42) and less than 2 miles from the on/off ramp of the AC Expressway
- Intersection of two primary retail corridors in Gloucester and Washington Townships
- Ideal for daycare, full service and fast casual restaurants, convenience, and fitness

HURFFVILLE ROAD TRAFFIC COUNT: 17,070 VPD\*ESRI 2016