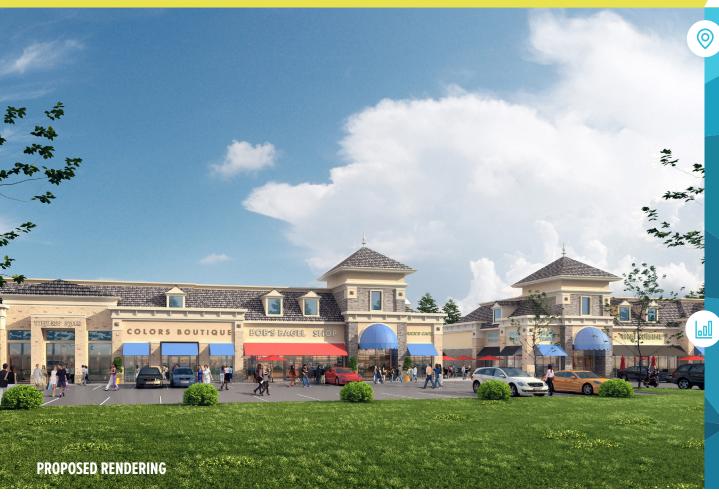

# **WASHINGTON SQUARE TOWN CENTER**

250 HURFFVILLE CROSS KEYS ROAD, WASHINGTON TOWNSHIP, NJ

±1.500 - 30.000 SF AND PAD SITES AVAILABLE FOR LEASE

PHASE 1
UNDER CONSTRUCTION

## property highlights.

- New 35 acre mixed-use development
  - 330 apartments; 100 town homes; 40,000 SF medical office building, anchored by The Rothman Institute; 100,000 SF assisted living facility; ±30,000 SF retail/ service/commercial
- Liquor license available
- PILOT Program is in place to reduce real estate taxes
- Located off of Black Horse Pike (Route 42) and less than 2 miles from the on/off ramp of the AC Expressway
- Intersection of two primary retail corridors in Gloucester and Washington Townships
- Ideal for daycare, full service and fast casual restaurants, convenience, and fitness