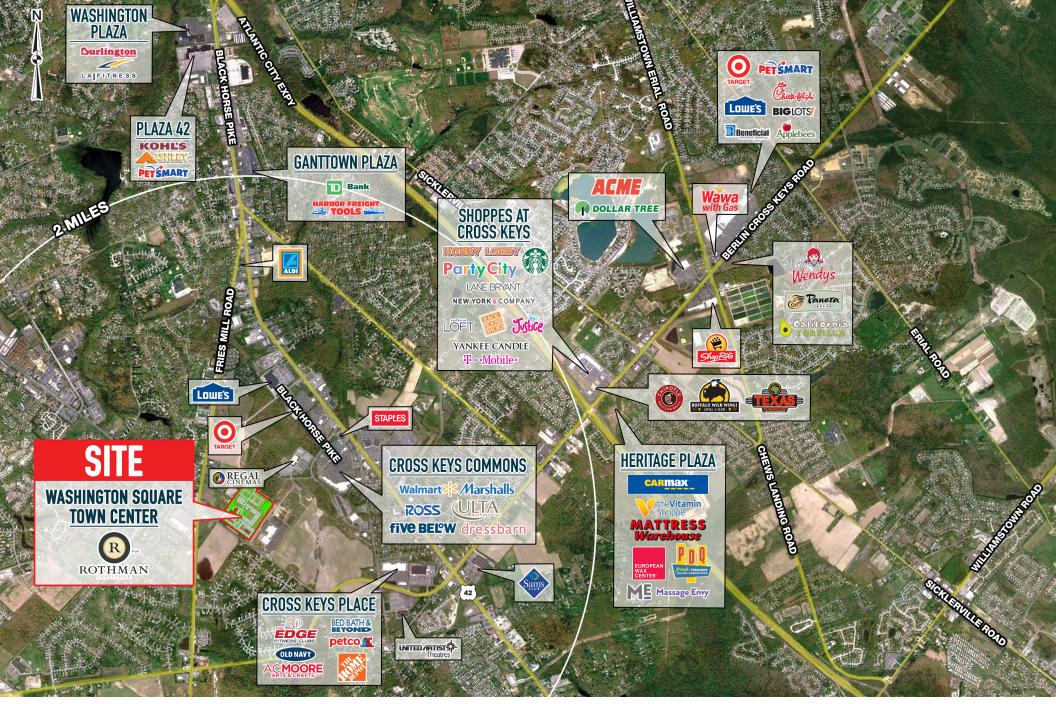

# **WASHINGTON SQUARE TOWN CENTER**

250 HURFFVILLE CROSS KEYS ROAD, WASHINGTON TOWNSHIP, NJ

±1.500 - 30.000 SF AND PAD SITES AVAILABLE FOR LEASE

PHASE 1
UNDER CONSTRUCTION

## property highlights.

- New 35 acre mixed-use development
  - 330 apartments; 100 town homes; 40,000 SF medical office building, anchored by The Rothman Institute; 100,000 SF assisted living facility; ±30,000 SF retail/ service/commercial
- Liquor license available
- PILOT Program is in place to reduce real estate taxes
- Located off of Black Horse Pike (Route 42) and less than 2 miles from the on/off ramp of the AC Expressway
- Intersection of two primary retail corridors in Gloucester and Washington Townships
- Ideal for daycare, full service and fast casual restaurants, convenience, and fitness