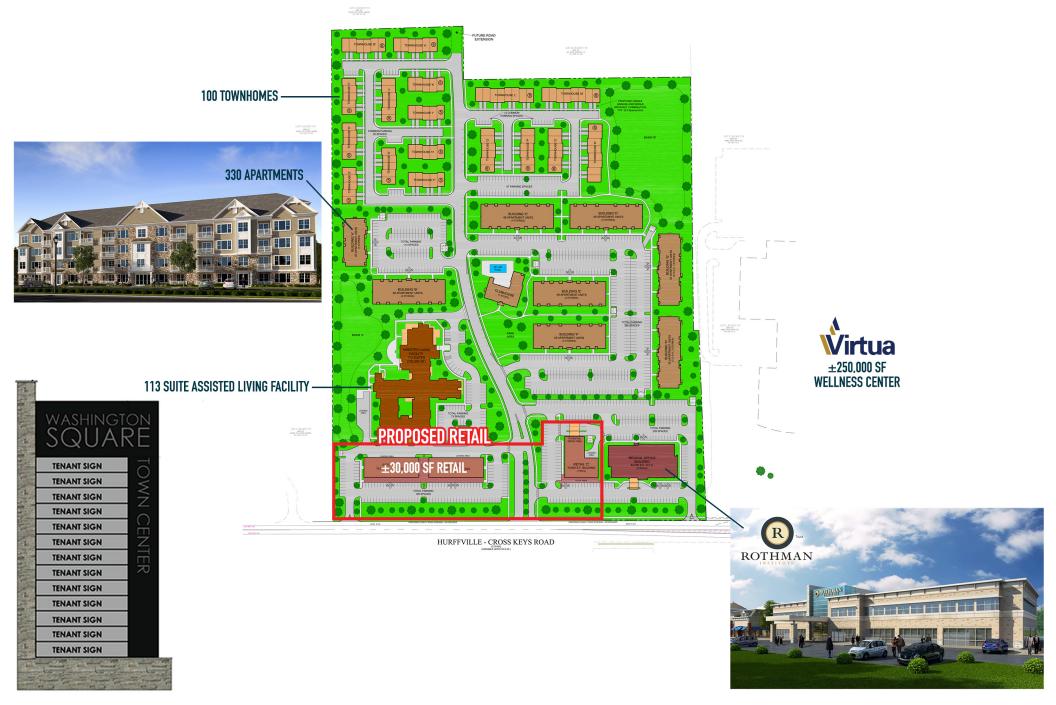

## property highlights.

- New 35 acre mixed-use development
  - 330 apartments; 100 town homes; 40,000 SF medical office building, anchored by The Rothman Institute; 100,000 SF assisted living facility; ±30,000 SF retail/ service/commercial
- Liquor license available
- PILOT Program is in place to reduce real estate taxes
- Located off of Black Horse Pike (Route 42) and less than 2 miles from the on/off ramp of the AC Expressway
- Intersection of two primary retail corridors in Gloucester and Washington Townships
- Ideal for daycare, full service and fast casual restaurants, convenience, and fitness