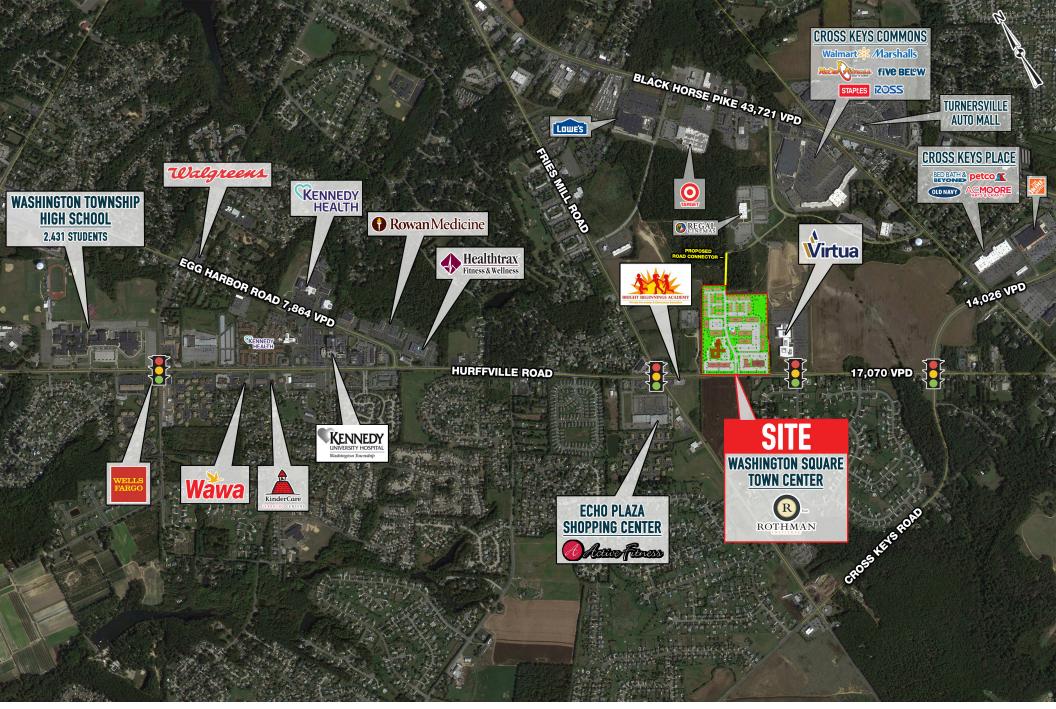

### stats.

| 2016 DEMOGRAPHICS*  | 1 MILE    | 3 MILES  | 5 MILES  |
|---------------------|-----------|----------|----------|
| EST. POPULATION     | 6,683     | 54,400   | 152,991  |
| EST. HOUSEHOLDS     | 1,776     | 19,396   | 53,159   |
| EST. AVG. HH INCOME | \$107,045 | \$95,500 | \$91,084 |

HURFFVILLE ROAD TRAFFIC COUNT: 17,070 VPD\*ESRI 2016