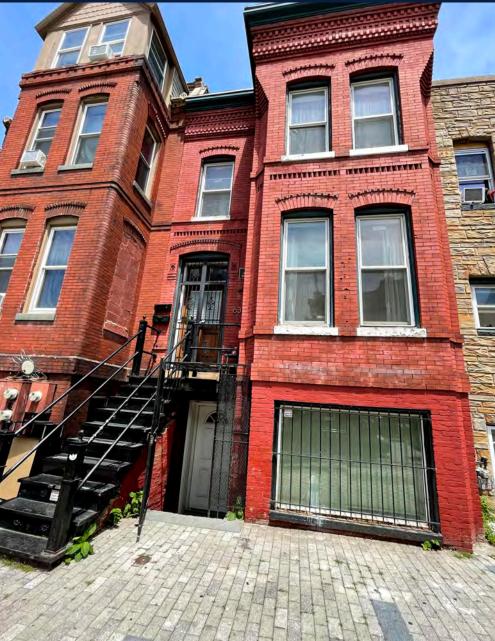

#### **Property Details**

633 T Street NW represents an opportunity to purchase a 1,440 SF building in the Shaw submarket of Washington, DC, located directly across from the Historic Howard Theater. The property is currently operated as two residential rental units, but the zoning (ARTS) supports a wide variety of commercial uses as well.

The property consists of 3 floors. There is a 480 SF ground level 1-BR apartment and 960 SF 2-BR apartment split between the second and third levels. Given the proximity to the Howard Theater and surrounding retail environment, the property could provide an ideal location for certain commercial uses or could continue to be operated for residential rental income. 633 T Street is one block from the Shaw Metro Station.

#### **Highlights:**

**Address:** 633 T Street NW Washington, DC

**Building Size:** 1,440 SF (960 SF+ 480 SF)

**Tax Map #'s:** 0440-2001 & 0440-2002\*

**Taxes:** \$13,755.77 (\$9,096 + \$4,660)

Year Built: 1900