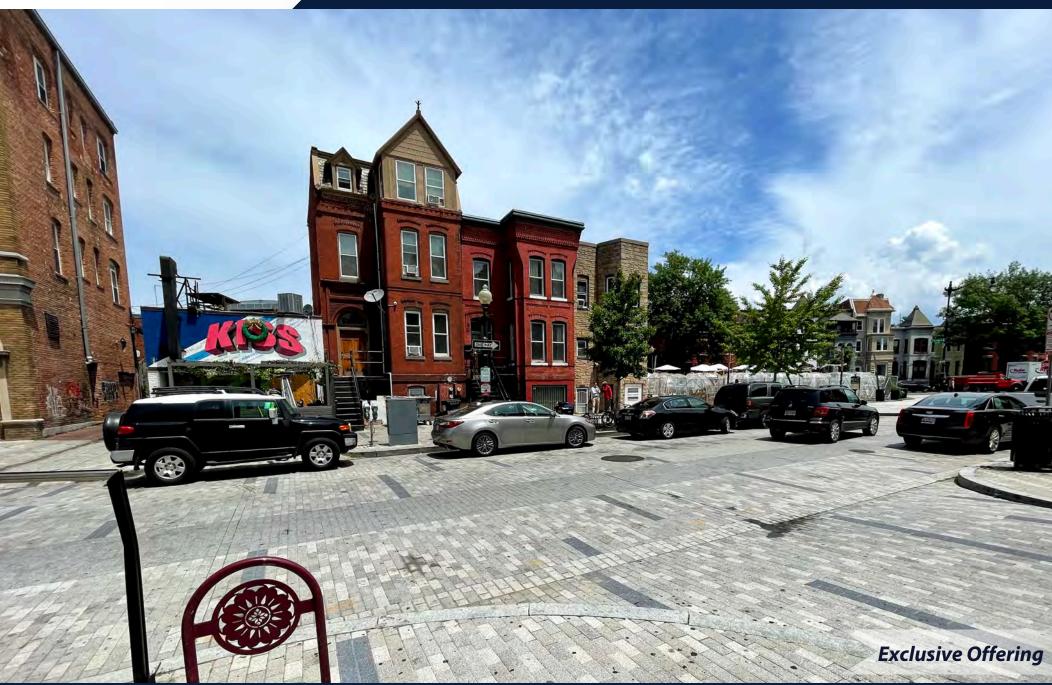

# **Shaw Live/Work Building For Sale**

633 T Street NE Washington, DC 20001

#### **Property Details**

633 T Street NW represents an opportunity to purchase a 1,440 SF building in the Shaw submarket of Washington, DC, located directly across from the Historic Howard Theater. The property is currently operated as two residential rental units, but the zoning (ARTS) supports a wide variety of commercial uses as well.

The property consists of 3 floors. There is a 480 SF ground level 1-BR apartment and 960 SF 2-BR apartment split between the second and third levels. Given the proximity to the Howard Theater and surrounding retail environment, the property could provide an ideal location for certain commercial uses or could continue to be operated for residential rental income. 633 T Street is one block from the Shaw Metro Station.