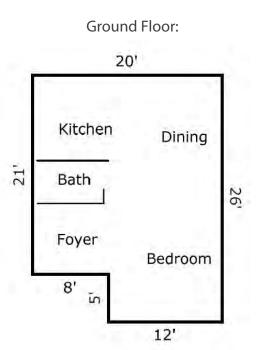

The property consists of 3 floors. There is a 480 SF ground level 1-BR apartment and 960 SF 2-BR apartment split between the second and third levels. Given the proximity to the Howard Theater and surrounding retail environment, the property could provide an ideal location for certain commercial uses or could continue to be operated for residential rental income. 633 T Street is one block from the Shaw Metro Station.

#### **Highlights:**

**Address:** 633 T Street NW Washington, DC

**Building Size:** 1,440 SF (960 SF+ 480 SF)

**Tax Map #'s:** 0440-2001 & 0440-2002\*

**Taxes:** \$13,755.77 (\$9,096 + \$4,660)

Year Built: 1900