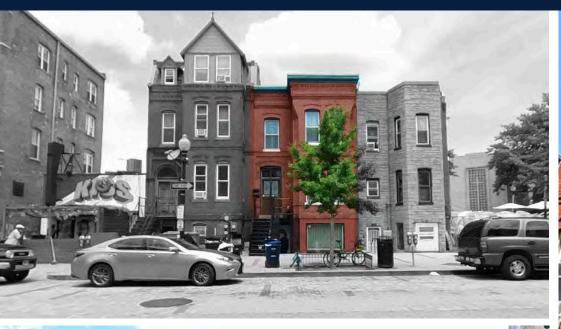

# **Shaw Live/Work Building For Sale**

633 T Street NE Washington, DC 20001

#### **Property Details**

633 T Street NW represents an opportunity to purchase a 1,440 SF building in the Shaw submarket of Washington, DC, located directly across from the Historic Howard Theater. The property is currently operated as two residential rental units, but the zoning (ARTS) supports a wide variety of commercial uses as well.