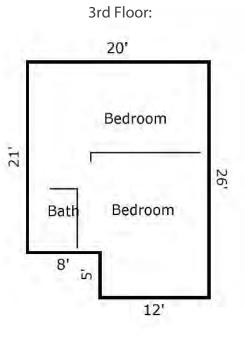

The property consists of 3 floors. There is a 480 SF ground level 1-BR apartment and 960 SF 2-BR apartment split between the second and third levels. Given the proximity to the Howard Theater and surrounding retail environment, the property could provide an ideal location for certain commercial uses or could continue to be operated for residential rental income. 633 T Street is one block from the Shaw Metro Station.

#### **Highlights:**

**Address:** 633 T Street NW Washington, DC

**Building Size:** 1,440 SF (960 SF+ 480 SF)

**Tax Map #'s:** 0440-2001 & 0440-2002\*

**Taxes:** \$13,755.77 (\$9,096 + \$4,660)

Year Built: 1900