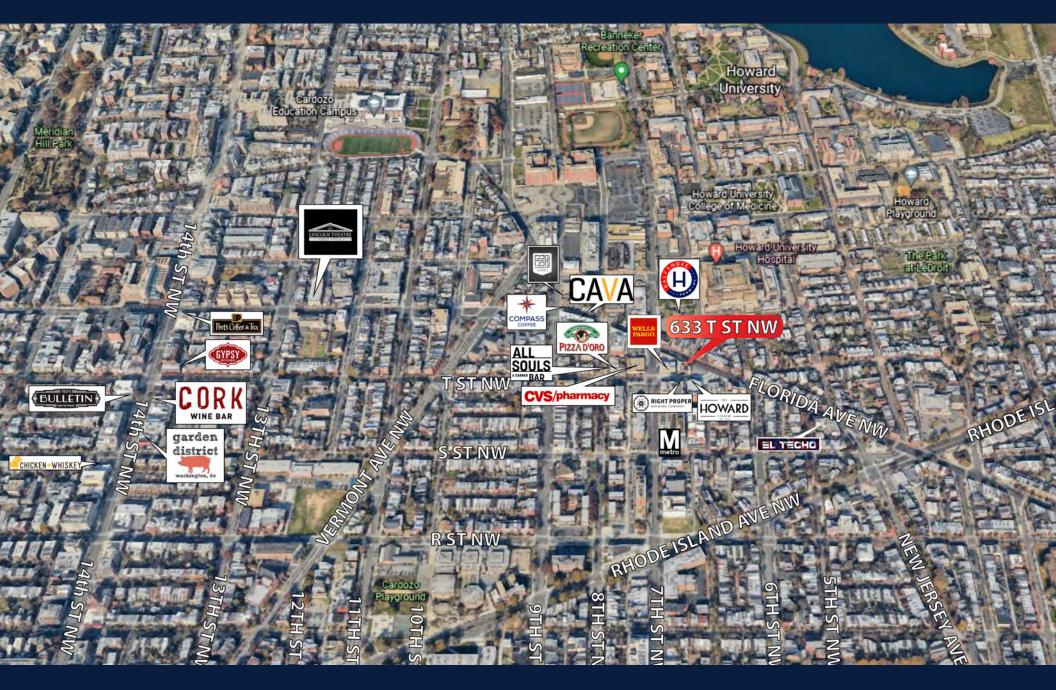

### Aerial

#### **Property Details**

633 T Street NW represents an opportunity to purchase a 1,440 SF building in the Shaw submarket of Washington, DC, located directly across from the Historic Howard Theater. The property is currently operated as two residential rental units, but the zoning (ARTS) supports a wide variety of commercial uses as well.

The property consists of 3 floors. There is a 480 SF ground level 1-BR apartment and 960 SF 2-BR apartment split between the second and third levels. Given the proximity to the Howard Theater and surrounding retail environment, the property could provide an ideal location for certain commercial uses or could continue to be operated for residential rental income. 633 T Street is one block from the Shaw Metro Station.