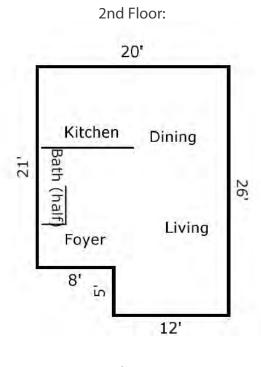

The property consists of 3 floors. There is a 480 SF ground level 1-BR apartment and 960 SF 2-BR apartment split between the second and third levels. Given the proximity to the Howard Theater and surrounding retail environment, the property could provide an ideal location for certain commercial uses or could continue to be operated for residential rental income. 633 T Street is one block from the Shaw Metro Station.

#### **Highlights:**

**Address:** 633 T Street NW Washington, DC

**Building Size:** 1,440 SF (960 SF+ 480 SF)

**Tax Map #'s:** 0440-2001 & 0440-2002\*

**Taxes:** \$13,755.77 (\$9,096 + \$4,660)

Year Built: 1900