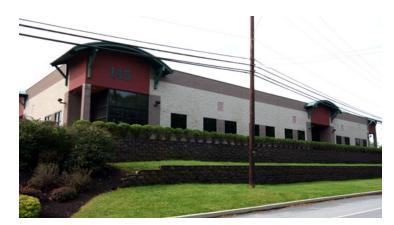

### **EXECUTIVE SUMMARY**

#### PROPERTY OVERVIEW

Excellent location off Interstate 83 at PA Turnpike (I-76) in the heart of West Shore business corridor. Immediate access to CBD of Harrisburg City and East Shore sub-market. Amenities - include hospitality, food service & retail. Central location with easy access to surrounding communities. Frontage on PA Turnpike with access via I-83. Quick connection to Rt. 581 Capitol Beltway.

Various suite sizes to accommodate office, office flex, R & D, lab and flex warehouse requirements. Architectural masonry block construction with professional and well capitalized Landlord. Flexible design and low operating expenses. Well positioned for the corporate user.