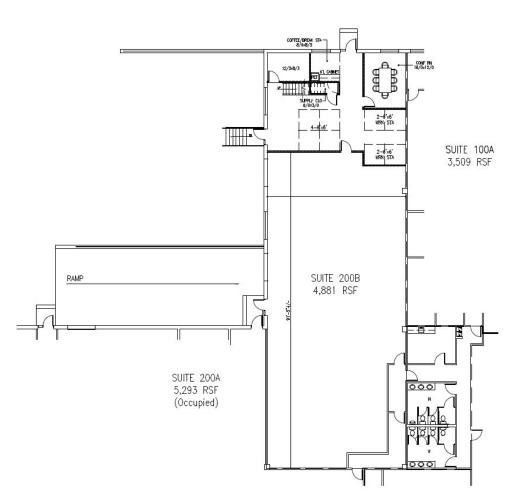

## **FLOOR PLANS**

Jason Grace, CCIM, SIOR CEO & Managing Principal 717.731.1990 jgrace@landmarkcr.com

TCN WORLDWIDE REAL ESTATE SERVICES

#### **PROPERTY SUMMARY**

| Available SF:       | 4,881 SF                           |
|---------------------|------------------------------------|
| Lease Rate (Shell): | \$9.95 SF/yr (NNN)                 |
| Building Size:      | 25,746 SF (Building 145)           |
| Grade Level Doors:  | To Suit                            |
| Dock High Doors:    | 10                                 |
| Ceiling Height:     | 10 ft. (office)/18 ft. (warehouse) |
| Year Built:         | 2001                               |
| Zoning:             | Commercial Business (CB)           |
| Sprinkler:          | Yes                                |