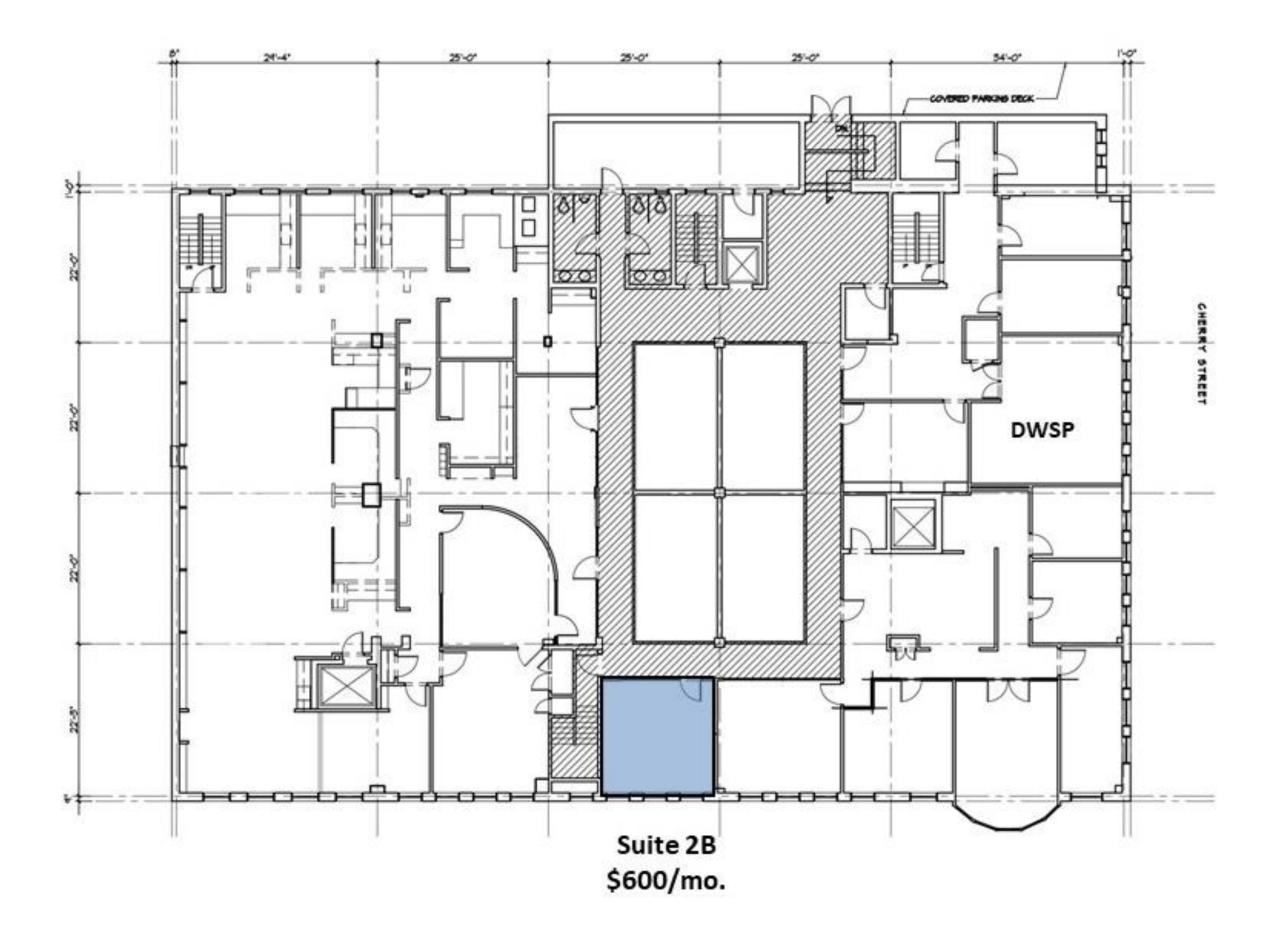

Suite 1B: \$525/Month Full Service

- Suite 1E: \$500/Month Full Service
- Suite 2B: \$600/Month Full Service

#### SECOND LEVEL

Small Office Suites For Lease The Chatham Building 305 West Fourth Street Winston-Salem, NC 27101