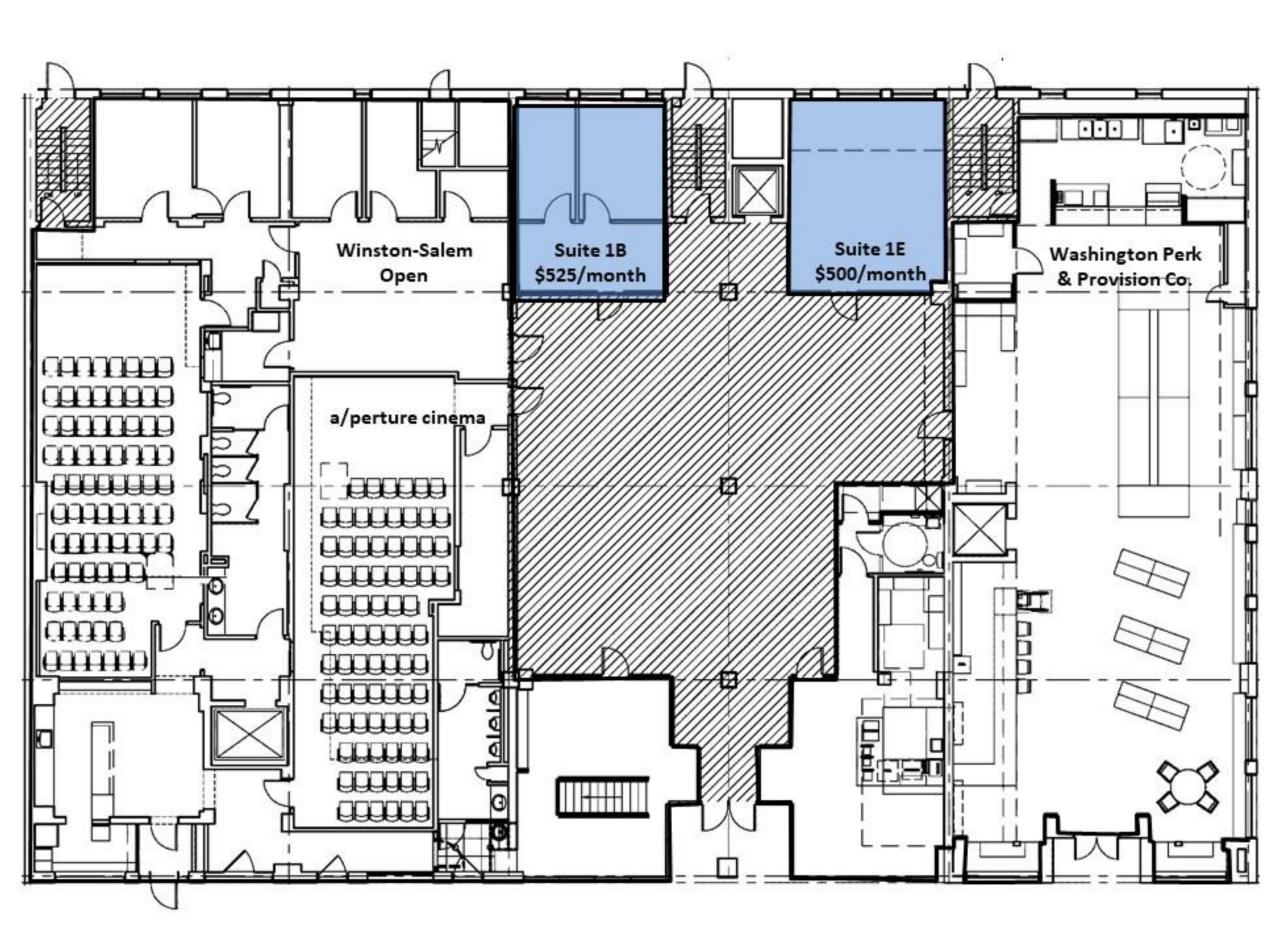

Suite 1B: \$525/Month Full Service

- Suite 1E: \$500/Month Full Service
- Suite 2B: \$600/Month Full Service

#### **GROUND LEVEL / FIRST LEVEL**

Christopher Commercial makes no warranty or representation to the accuracy of the information contained herein. The information is deemed to be reliable, however, is subject to verification prior to purchase or lease.