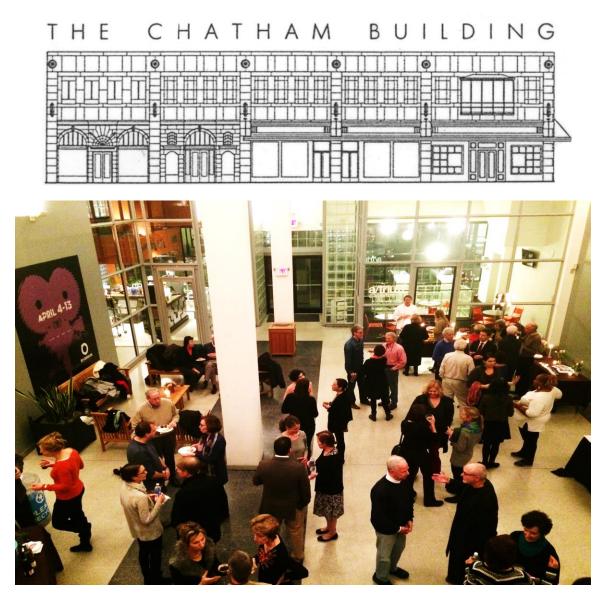

Tenant Event in Atrium

**Chatham Building Atrium** 

Direct Access to Cherry-Marshall Parking Deck

Suite 1E

Small Office Suites For Lease The Chatham Building 305 West Fourth Street Winston-Salem, NC 27101