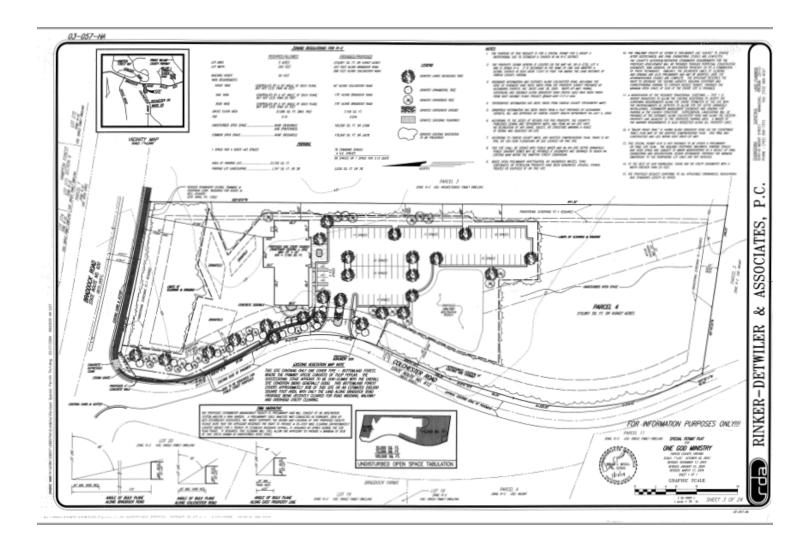

### **PROPERTY HIGHLIGHTS**

- Location, Location, exciting opportunity to build a church, 4.76 acre lot (Located in Lot 4) in Fairfax County. Please see concept plan(the plan expired in 2020).
- Land was approved to build a church till 2020.