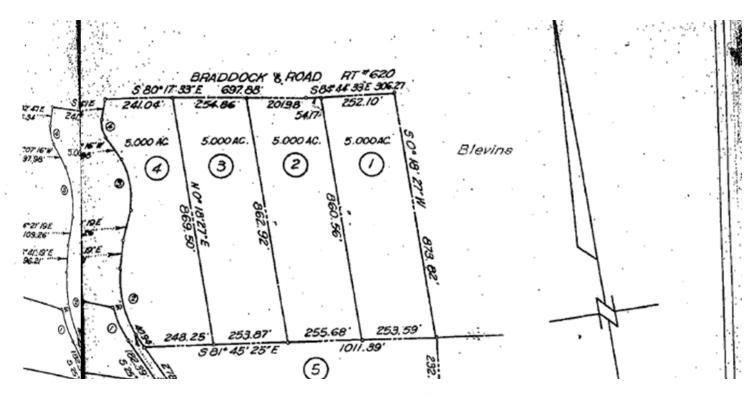

### **PROPERTY HIGHLIGHTS**

- Location, Location, exciting opportunity to build a church, 4.76 acre lot (Located in Lot 4) in Fairfax County. Please see concept plan(the plan expired in 2020).
- Land was approved to build a church till 2020.