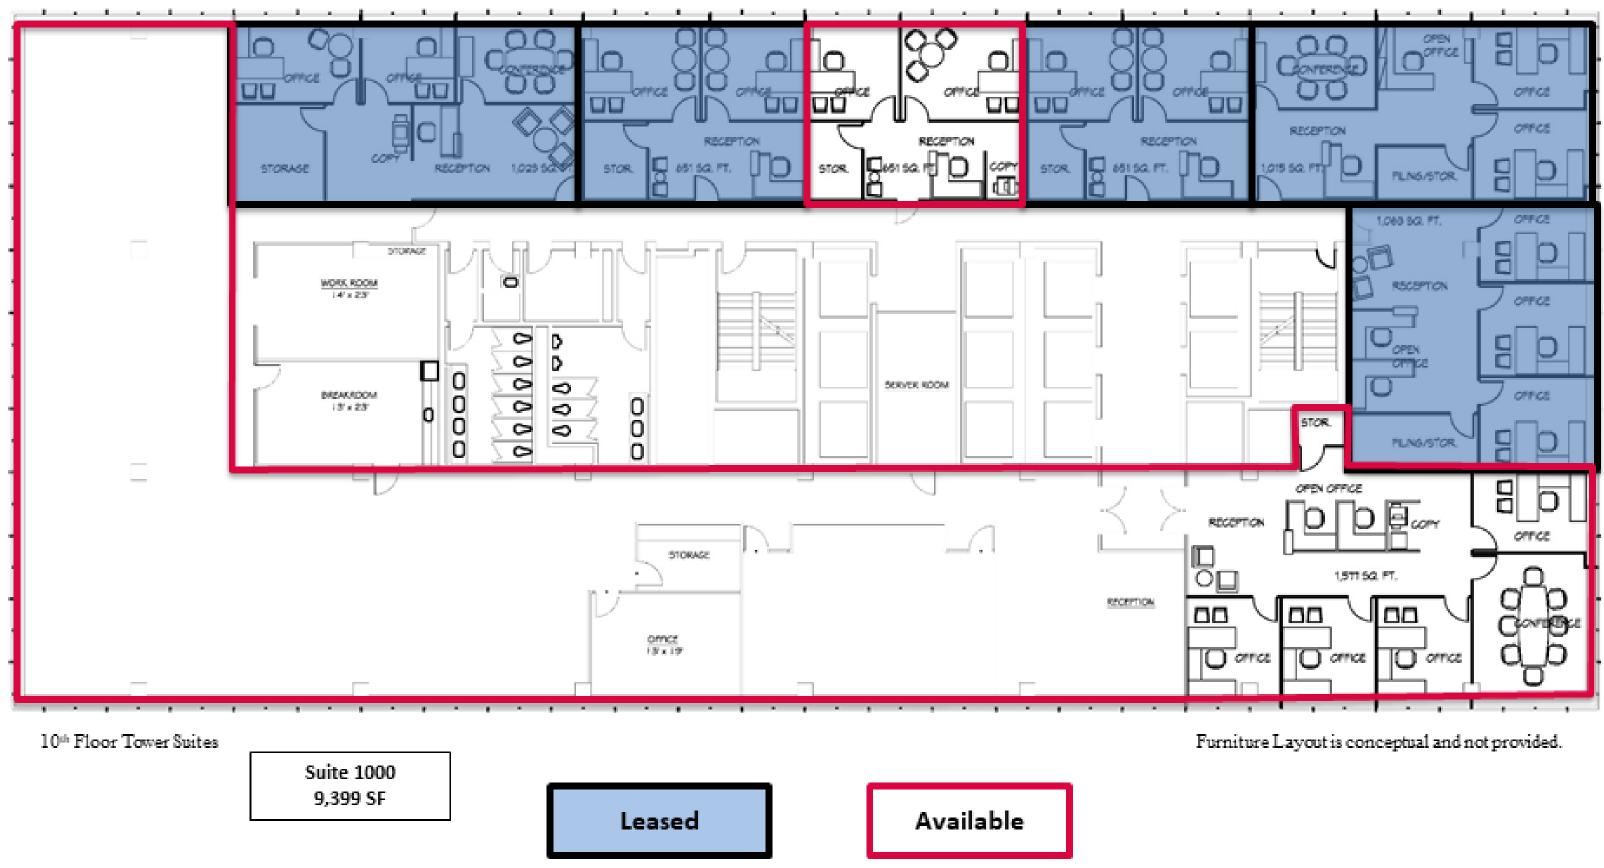

### Full Floor ±20,000 SF Available

Suite 1050 \$900/ month 651 SF

12th Floor Tower Suites