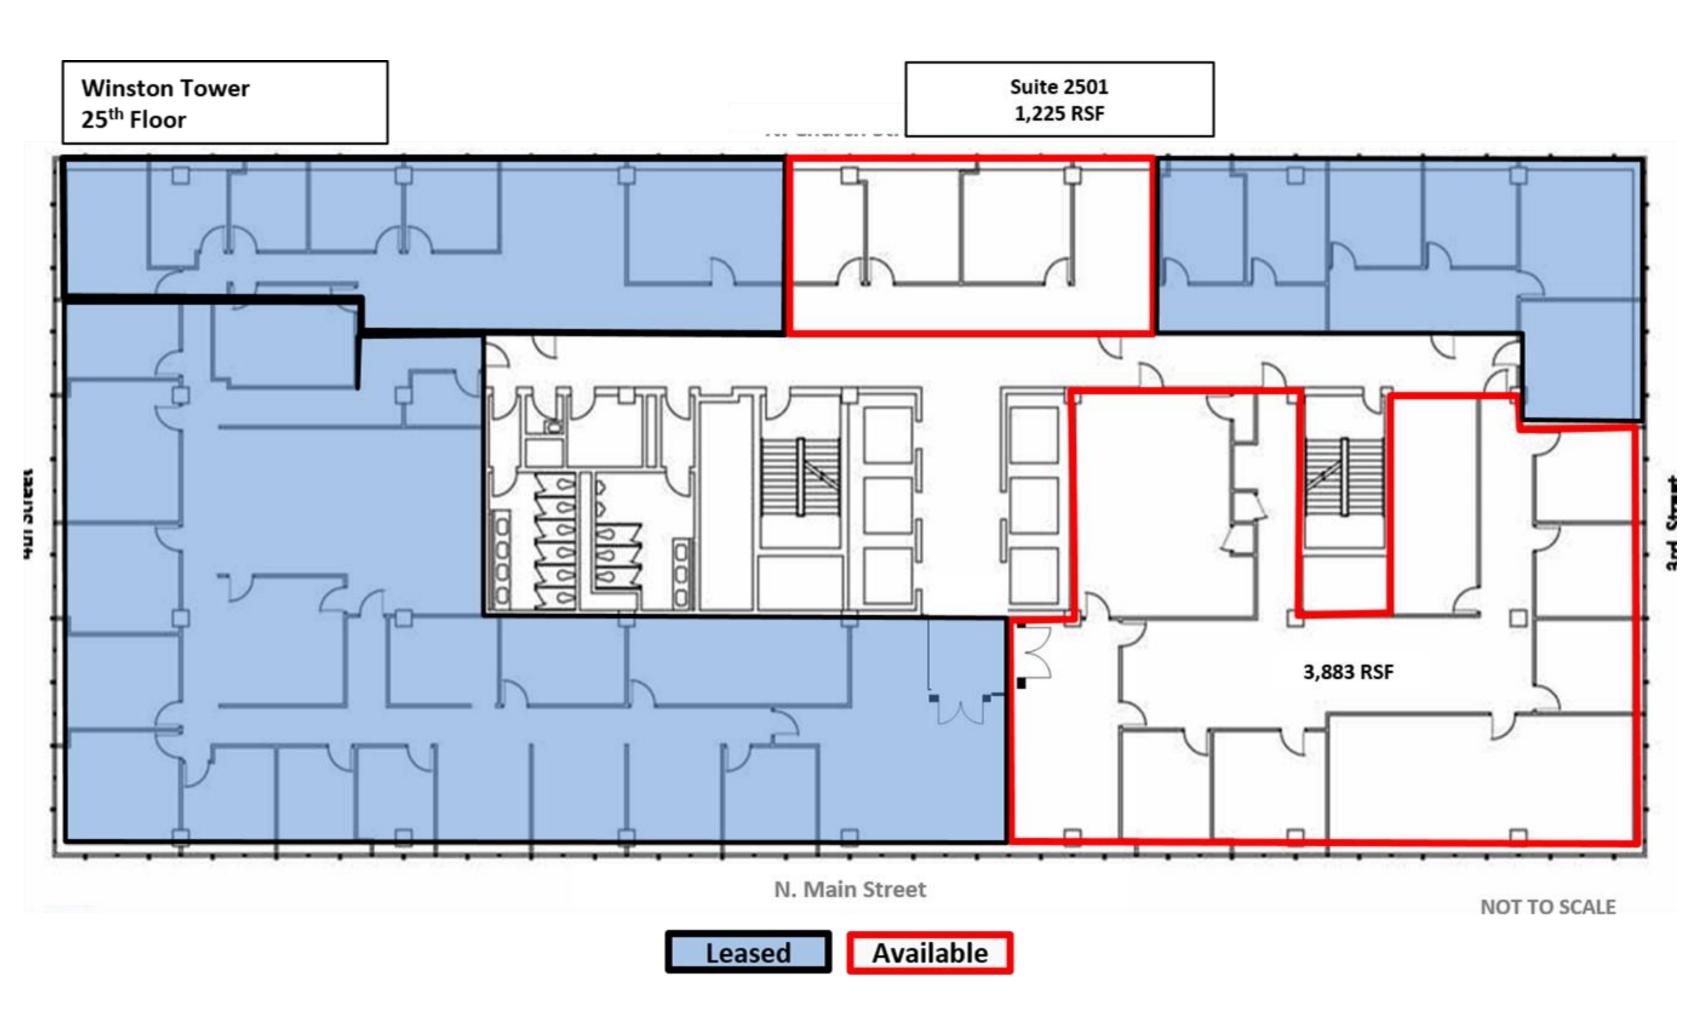

### VACANT 15,050 SF

1080 West Fourth Street | Winston-Salem, NC 27101 www.ChristopherCommercialNC.com