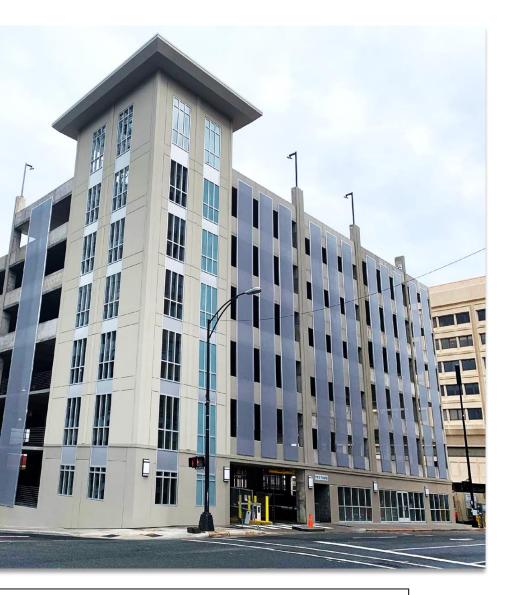

Quarter with floor to ceiling windows

WINSTON TOWER, one of North Carolina's most iconic buildings, is a 30-story, 425,741 SF skyscraper located in the heart of a revitalized Downtown Winston-Salem. Formerly the corporate headquarters of Wachovia Bank, it surpassed the Reynolds Building as the tallest building in the city and the state. In 2001, it was listed on the National Register of Historic Places. It's just a short walk from several restaurants, theaters, and bars, as well as the Wake Forest Innovation Quarter and BB&T Ballpark.

WINSTON TOWER, one of North Carolina's most iconic buildings, is a 30-story, 425,741 SF skyscraper located in the heart of a revitalized Downtown Winston-Salem. Formerly the corporate headquarters of Wachovia Bank, it surpassed the Reynolds Building as the tallest building in the city and the state. In 2001, it was listed on the National Register of Historic Places. It's just a short walk from several restaurants, theaters, and bars, as well as the Wake Forest Innovation Quarter and BB&T Ballpark.

Winston Tower

New Parking Deck across the street.

Parking

Ρ

- \$55.00 per space per month for unreserved parking.
- \$65.00 per space per month for reserved parking.
- Free Visitor Parking underneath the tower.

1080 West Fourth Street | Winston-Salem, NC 27101 www.ChristopherCommercialNC.com

550 Space Parking Deck Directly Across the Street Corner of Main St. & 3<sup>rd</sup> Street