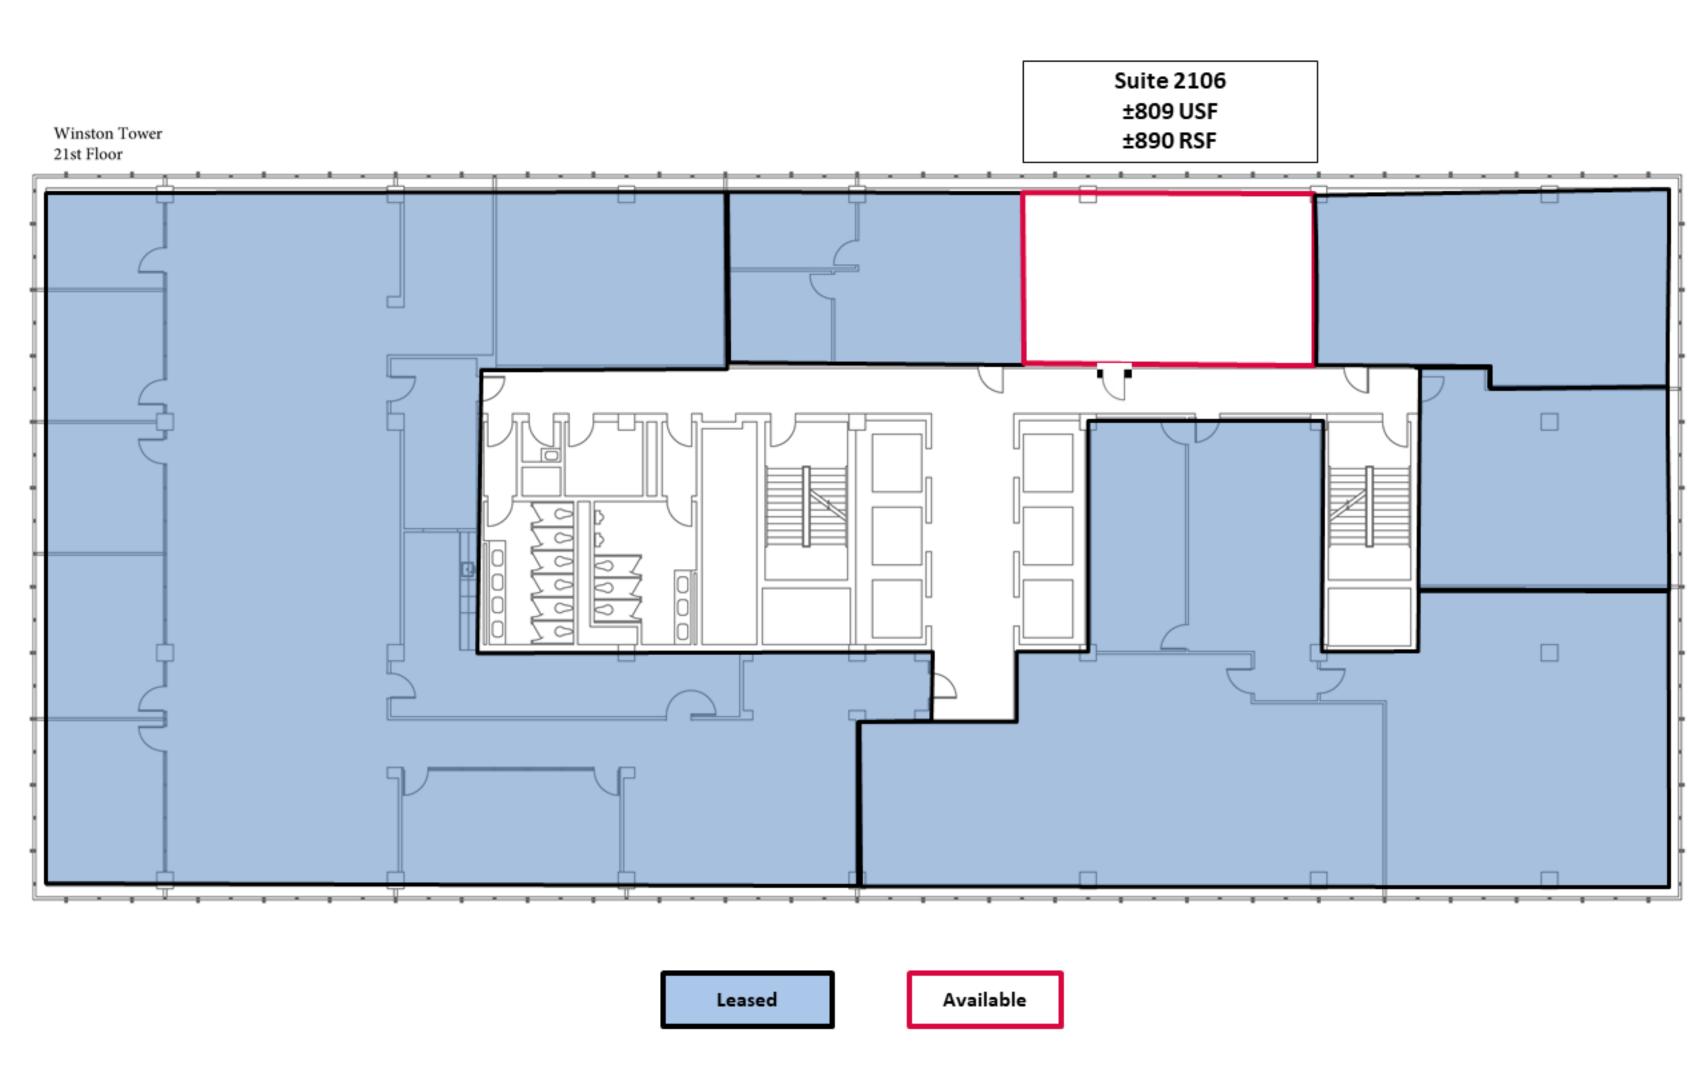

# 672 346 26. Enzien 12.002 STRUK -83 M \$115 200 54 340 10 1 -24.067 20.04491.5 \$30.9 -02#8.g off-10.8g 11 LN ONHING

Winston Tower 26th Floor