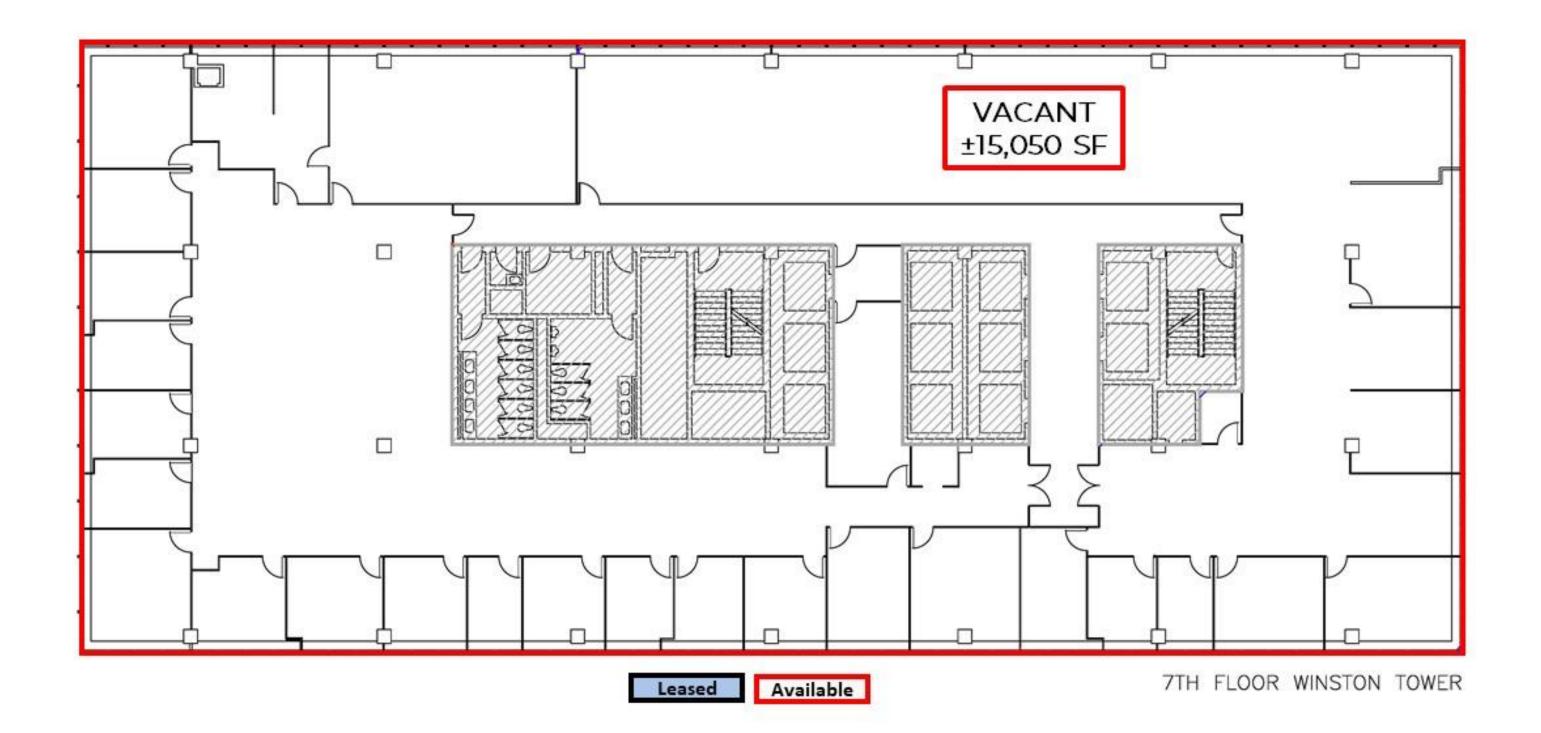

### VACANT 15,050 SF

1080 West Fourth Street | Winston-Salem, NC 27101 www.ChristopherCommercialNC.com