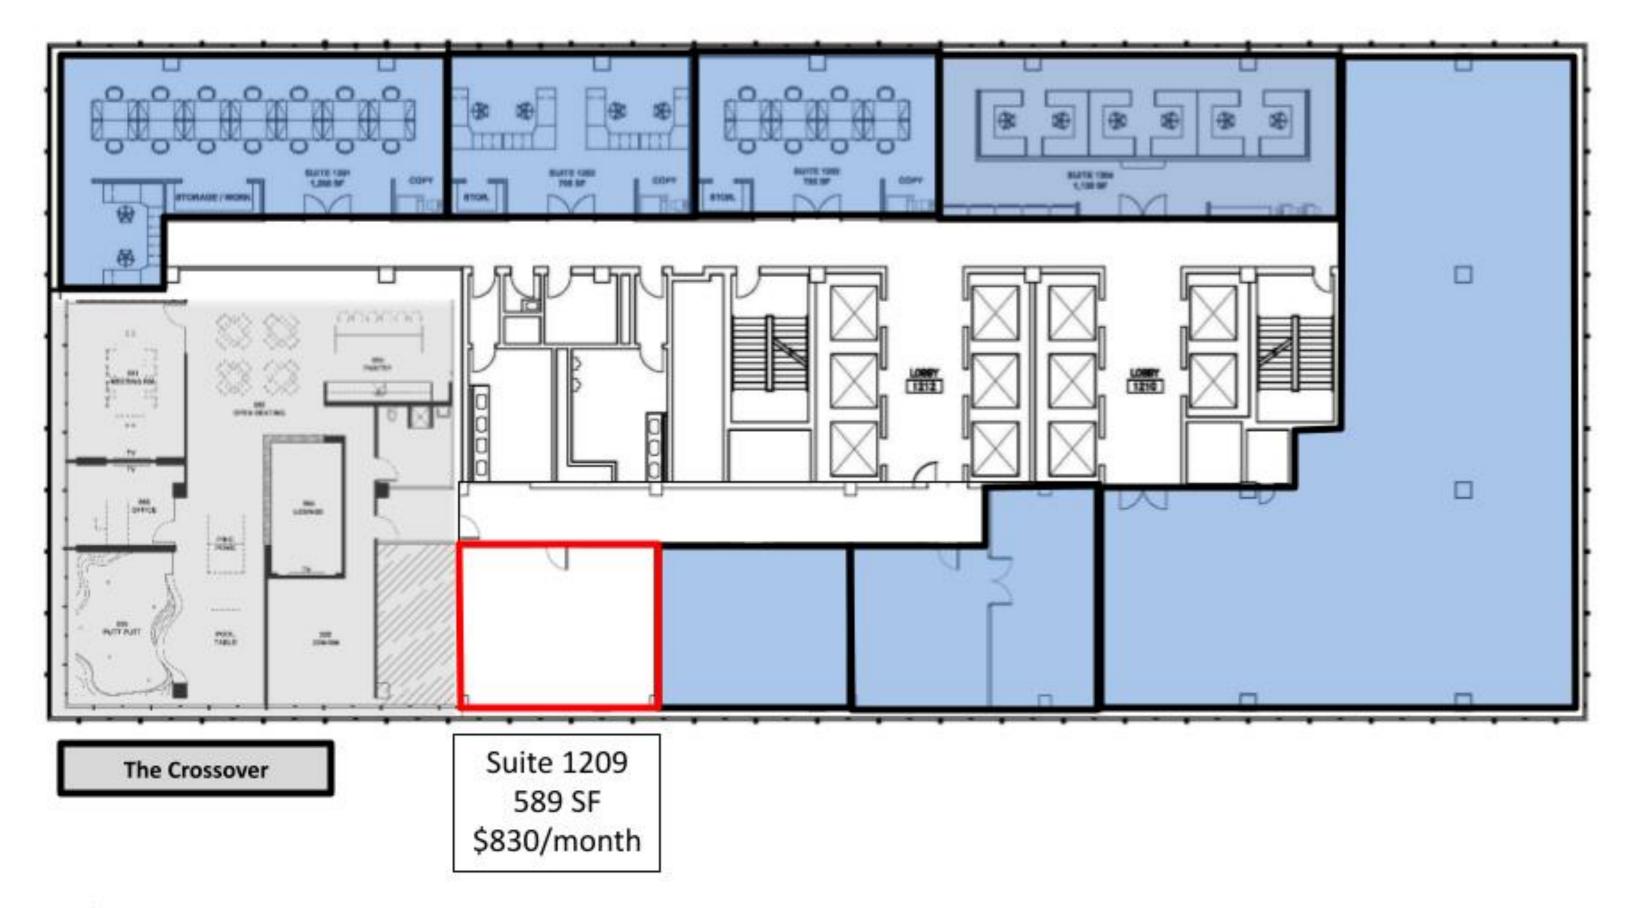

### Full Floor ±20,000 SF Available

Suite 1050 \$900/ month 651 SF

12th Floor Tower Suites