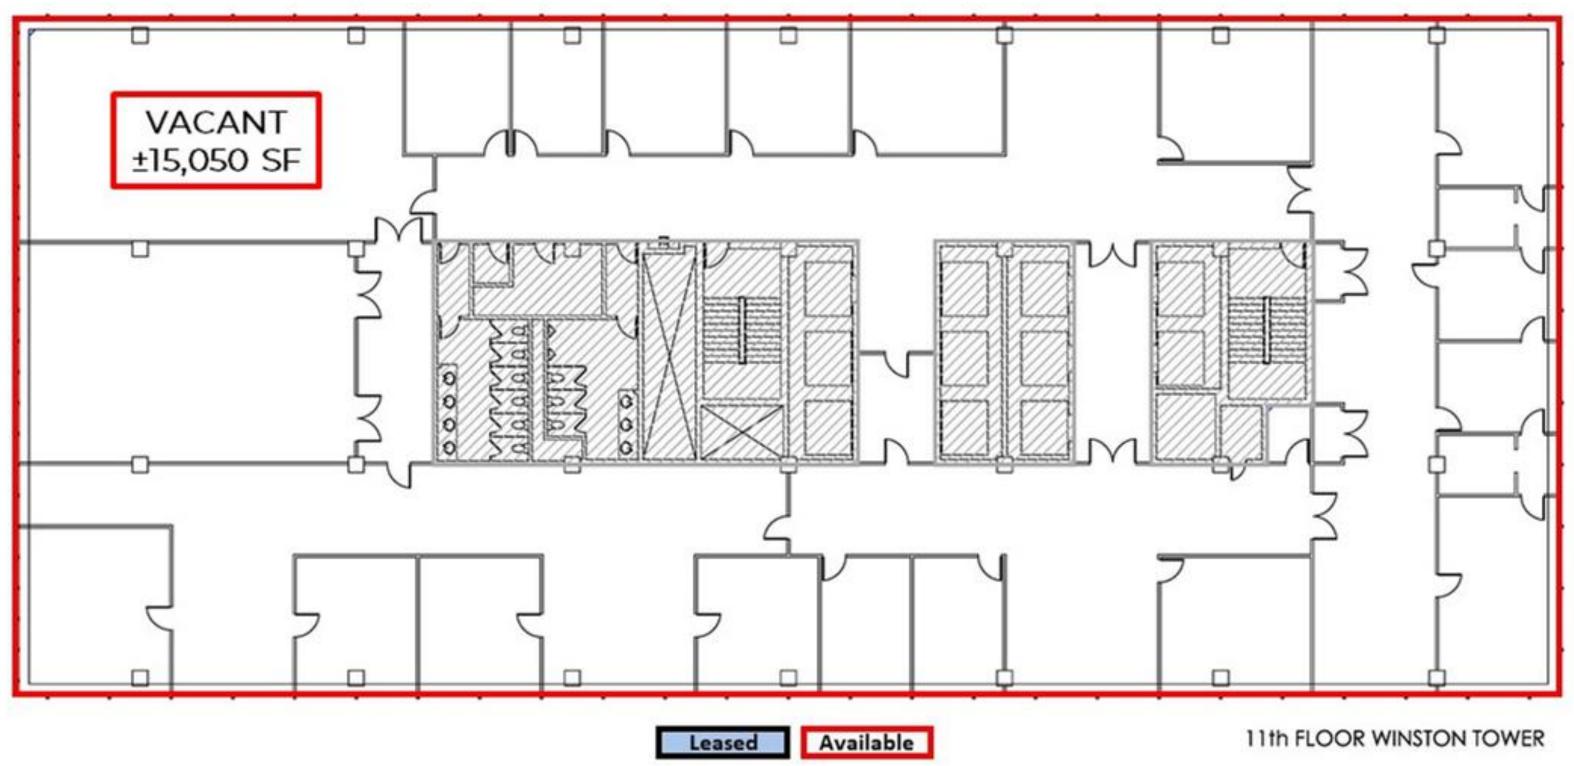

### VACANT 15,050 SF

1080 West Fourth Street | Winston-Salem, NC 27101 www.ChristopherCommercialNC.com