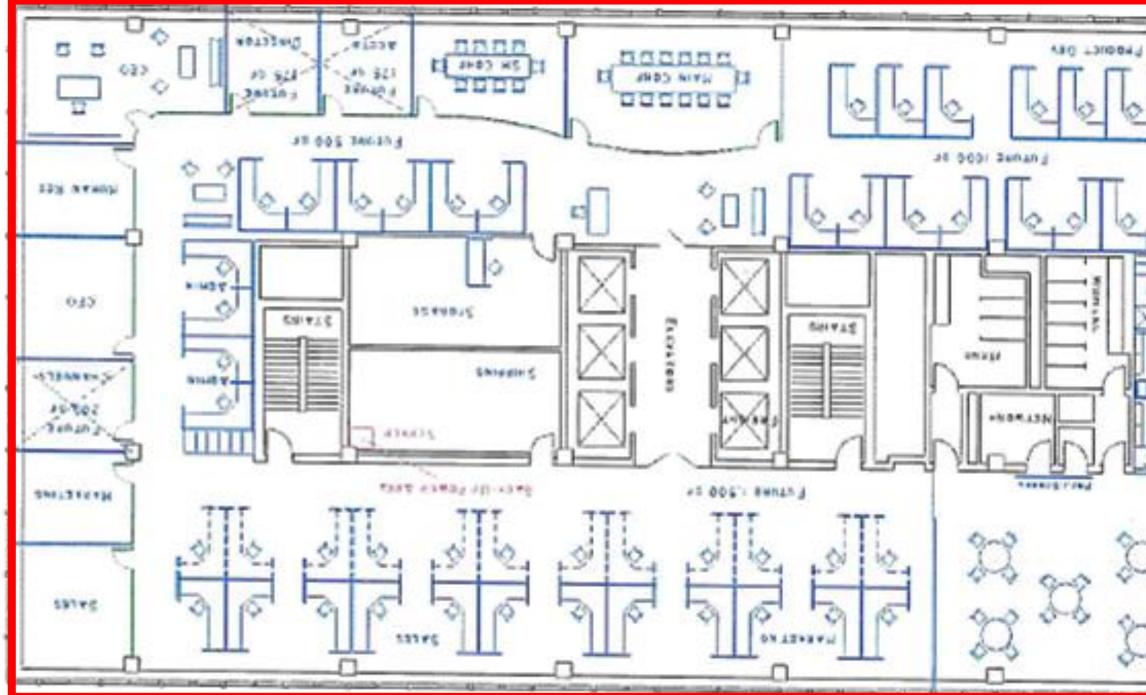

eart of Downtown Winston-Salem, Winston Tower is walking distance to the Forsyth County Courthouse, the Federal Building, Innovation Quarter, and Bailey Park, banks, hotels, restaurants and entertainment venues. The new Kimpton Hotel and Katherine Restaurant are conveniently located across the street. There are over 3,500 residential units in a one mile radius.

1080 West Fourth Street | Winston-Salem, NC 27101 www.ChristopherCommercialNC.com



550 Space Parking Deck Directly Across the Street Corner of Main St. & 3<sup>rd</sup> Street



### Winston Tower



1080 West Fourth Street | Winston-Salem, NC 27101 www.ChristopherCommercialNC.com

### Full Floor ±20,000 SF Available









Suite 1050 \$900/ month 651 SF







12th Floor Tower Suites





### 18th Floor

### VACANT 15,050 SF



1080 West Fourth Street | Winston-Salem, NC 27101 www.ChristopherCommercialNC.com

# 672 346 26. Enzien 12.002 STRUK -83 M \$115 200 54 340 10 1 -24.067 20.04491.5 \$30.9 -02#8.g off-10.8g 11 LN ONHING













Winston Tower 26th Floor