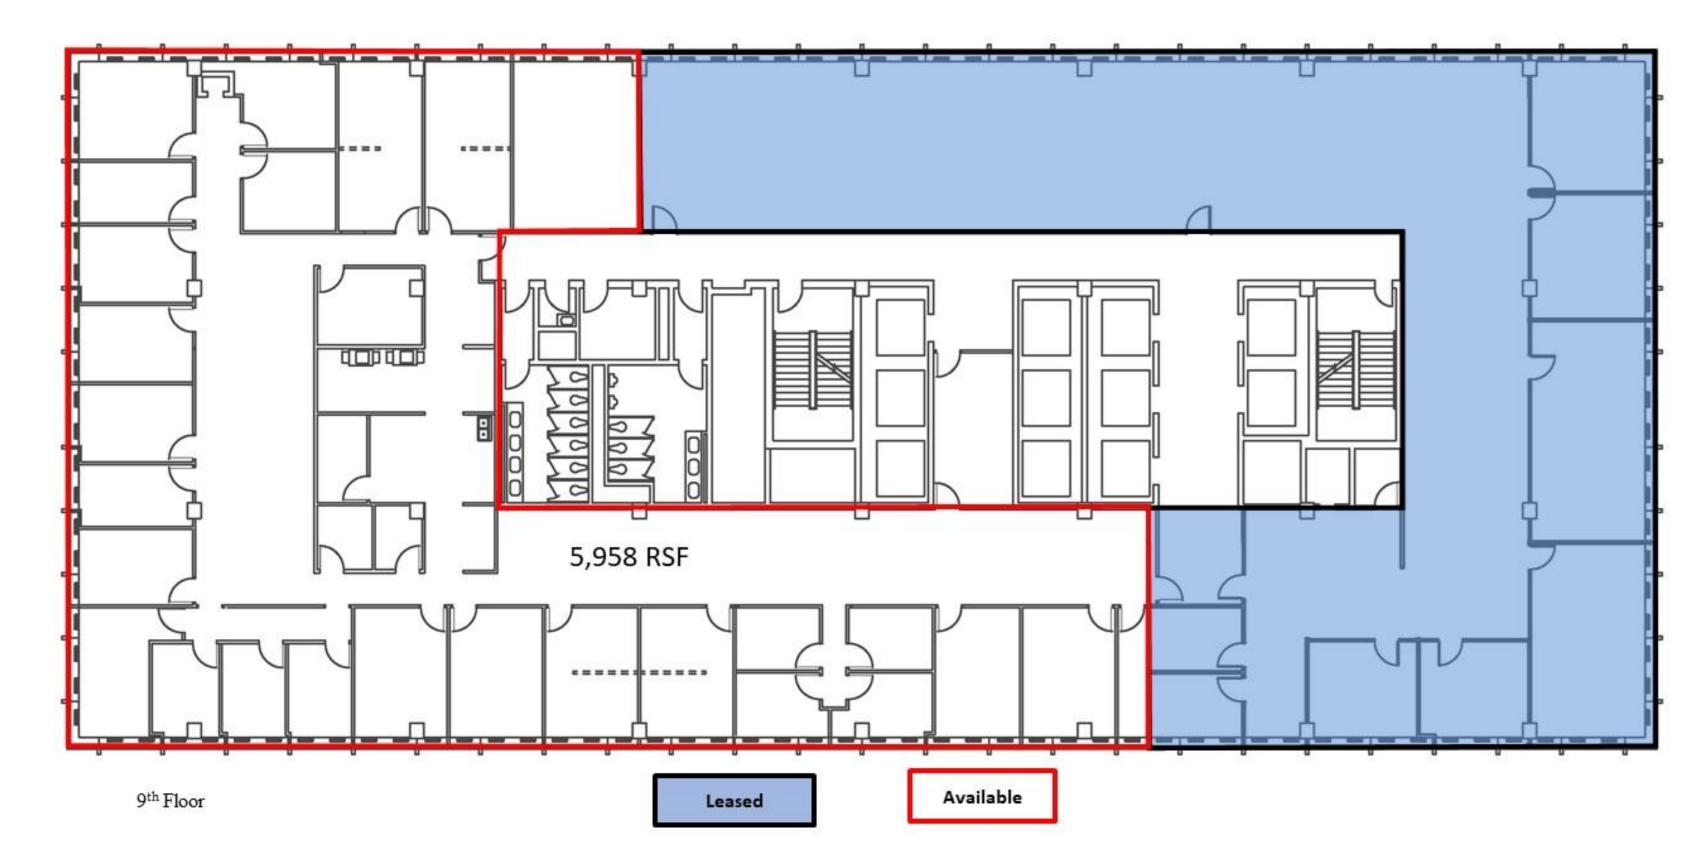

### Full Floor ±20,000 SF Available

Suite 1050 \$900/ month 651 SF

12th Floor Tower Suites