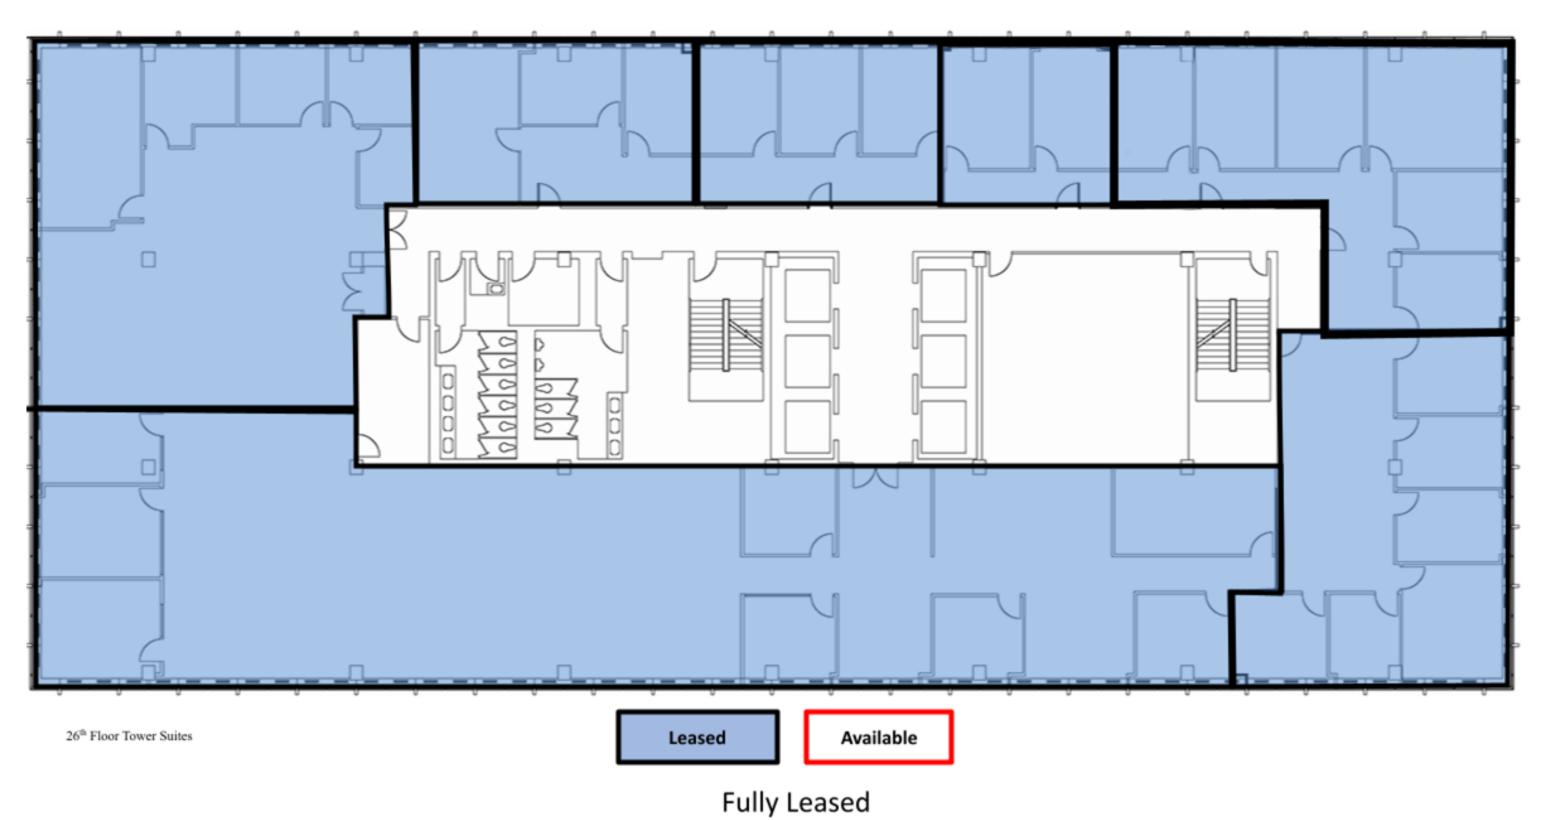

# 672 346 26. Enzien 12.002 STRUK -83 M \$115 200 54 340 10 1 -24.067 20.04491.5 \$30.9 -02#8.g off-10.8g 11 LN ONHING

Winston Tower 26th Floor