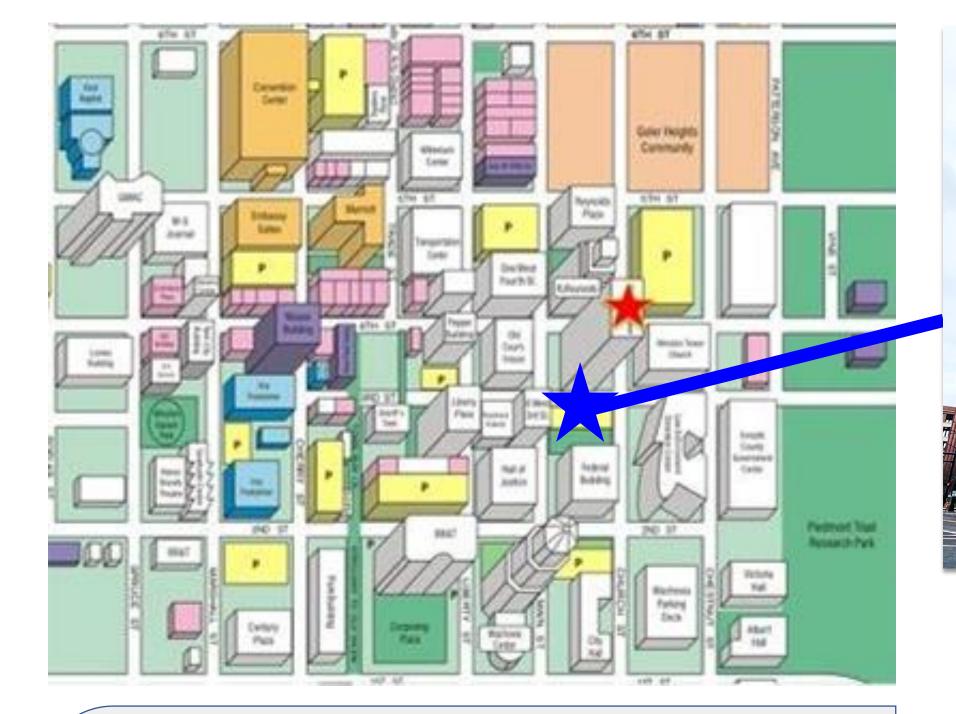

Located on 301 N. Main Street in the heart of Downtown Winston-Salem, Winston Tower is walking distance to the Forsyth County Courthouse, the Federal Building, Innovation Quarter, and Bailey Park, banks, hotels, restaurants and entertainment venues. The new Kimpton Hotel and Katherine Restaurant are conveniently located across the street. There are over 3,500 residential units in a one mile radius.

1080 West Fourth Street | Winston-Salem, NC 27101 www.ChristopherCommercialNC.com

550 Space Parking Deck Directly Across the Street Corner of Main St. & 3<sup>rd</sup> Street