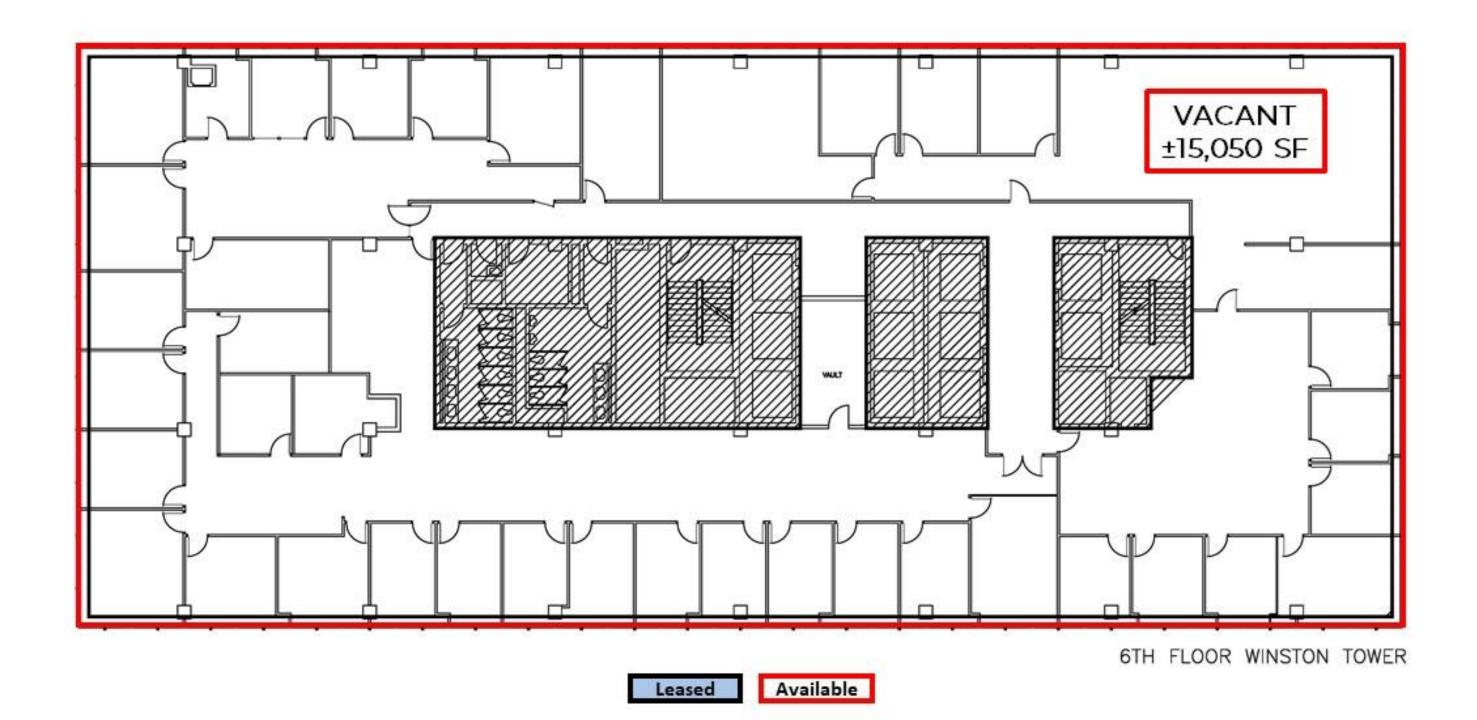

### VACANT 15,050 SF

1080 West Fourth Street | Winston-Salem, NC 27101 www.ChristopherCommercialNC.com