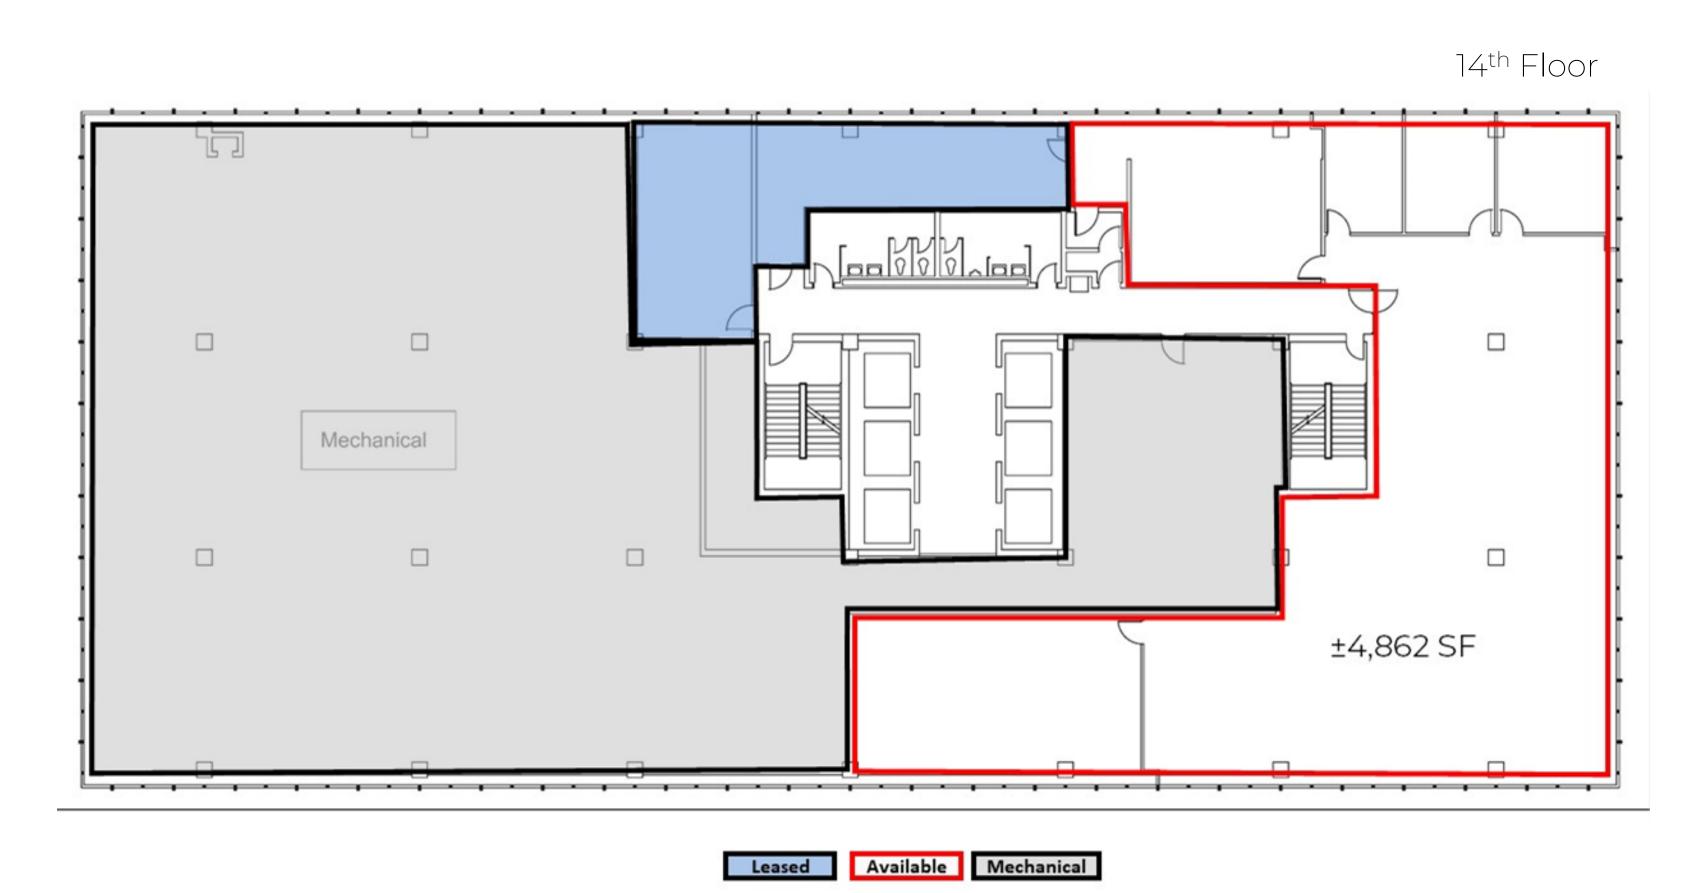

r.

Located on 301 N. Main Street in the heart of Downtown Winston-Salem, Winston Tower is walking distance to the Forsyth County Courthouse, the Federal Building, Innovation Quarter, and Bailey Park, banks, hotels, restaurants and entertainment venues. The new Kimpton Hotel and Katherine Restaurant are conveniently located across the street. There are over 3,500 residential units in a one mile radius.

1080 West Fourth Street | Winston-Salem, NC 27101 www.ChristopherCommercialNC.com



550 Space Parking Deck Directly Across the Street Corner of Main St. & 3<sup>rd</sup> Street



### Winston Tower



1080 West Fourth Street | Winston-Salem, NC 27101 www.ChristopherCommercialNC.com

### Full Floor ±20,000 SF Available









Suite 1050 \$900/ month 651 SF







12th Floor Tower Suites





### 18th Floor

### VACANT 15,050 SF



1080 West Fourth Street | Winston-Salem, NC 27101 www.ChristopherCommercialNC.com

# 672 346 26. Enzien 12.002 STRUK -83 M \$115 200 54 340 10 1 -24.067 20.04491.5 \$30.9 -02#8.g off-10.8g 11 LN ONHING













Winston Tower 26th Floor