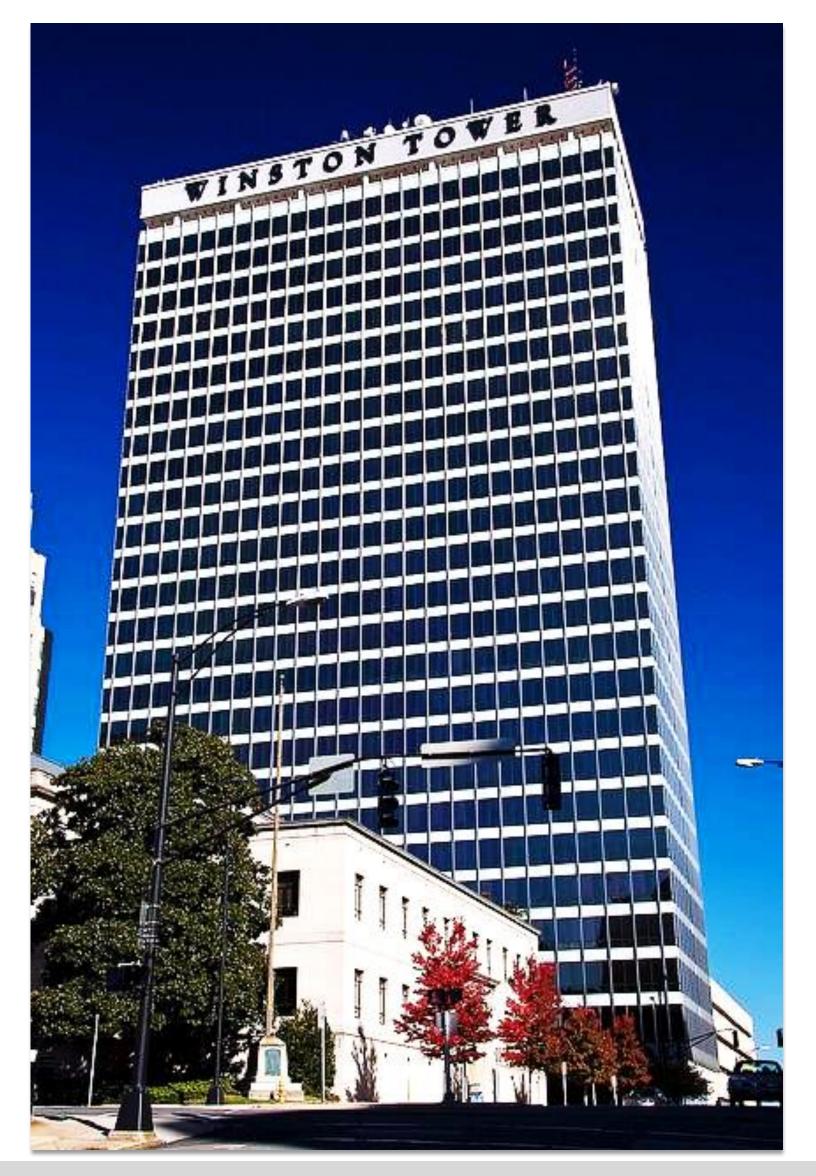

Quarter with floor to ceiling windows

WINSTON TOWER, one of North Carolina's most iconic buildings, is a 30-story, 425,741 SF skyscraper located in the heart of a revitalized Downtown Winston-Salem. Formerly the corporate headquarters of Wachovia Bank, it surpassed the Reynolds Building as the tallest building in the city and the state. In 2001, it was listed on the National Register of Historic Places. It's just a short walk from several restaurants, theaters, and bars, as well as the Wake Forest Innovation Quarter and BB&T Ballpark.

WINSTON TOWER, one of North Carolina's most iconic buildings, is a 30-story, 425,741 SF skyscraper located in the heart of a revitalized Downtown Winston-Salem. Formerly the corporate headquarters of Wachovia Bank, it surpassed the Reynolds Building as the tallest building in the city and the state. In 2001, it was listed on the National Register of Historic Places. It's just a short walk from several restaurants, theaters, and bars, as well as the Wake Forest Innovation Quarter and BB&T Ballpark.