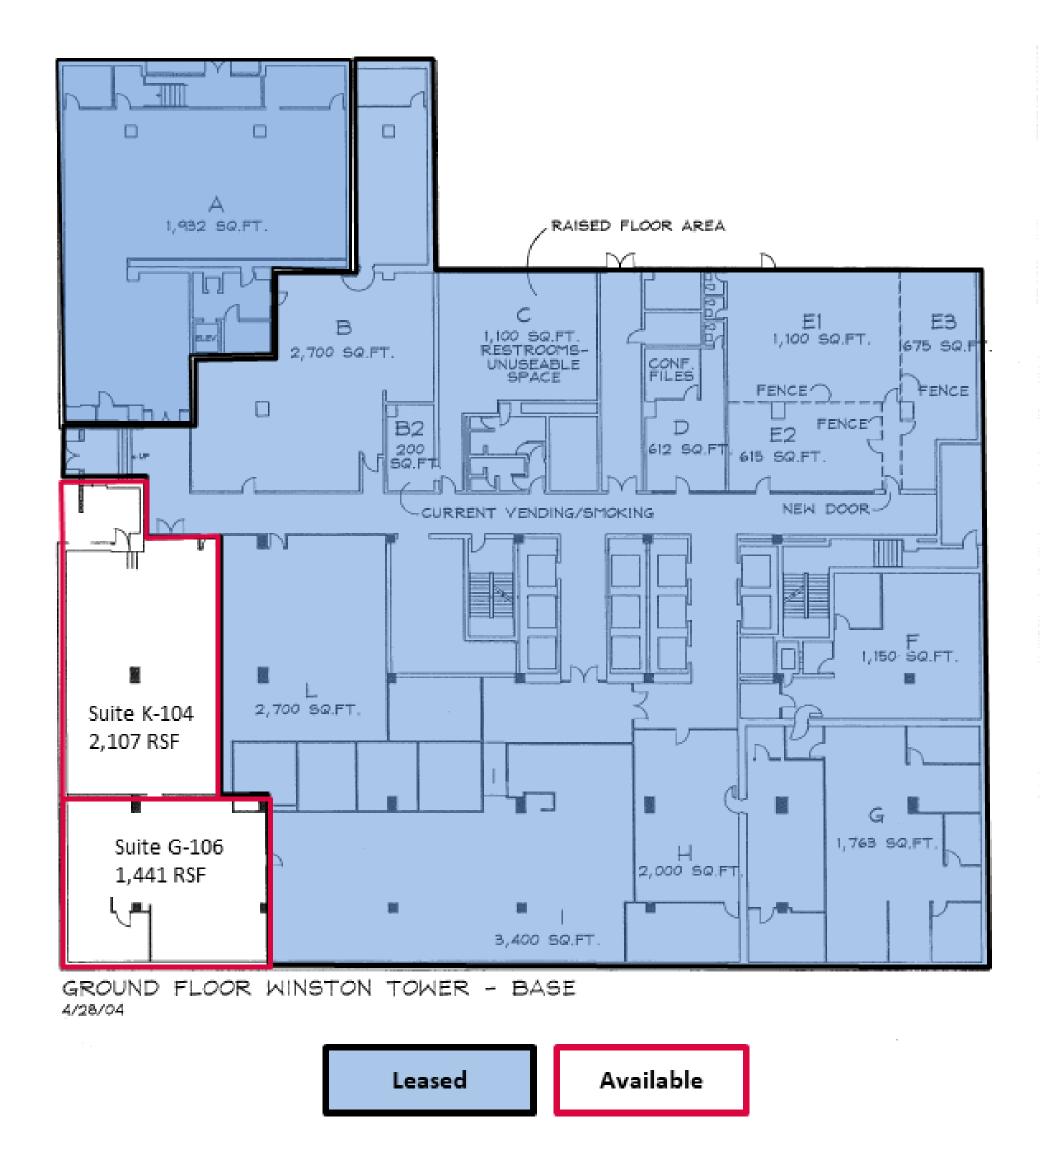

## Base Lease Rate/SF - \$12.50 Full Service

• A new 7-story parking deck is directly across the

Full Service Lease which includes utilities and

Strong fiber optic and telecommunication

• Flexible lease terms and upfit packages