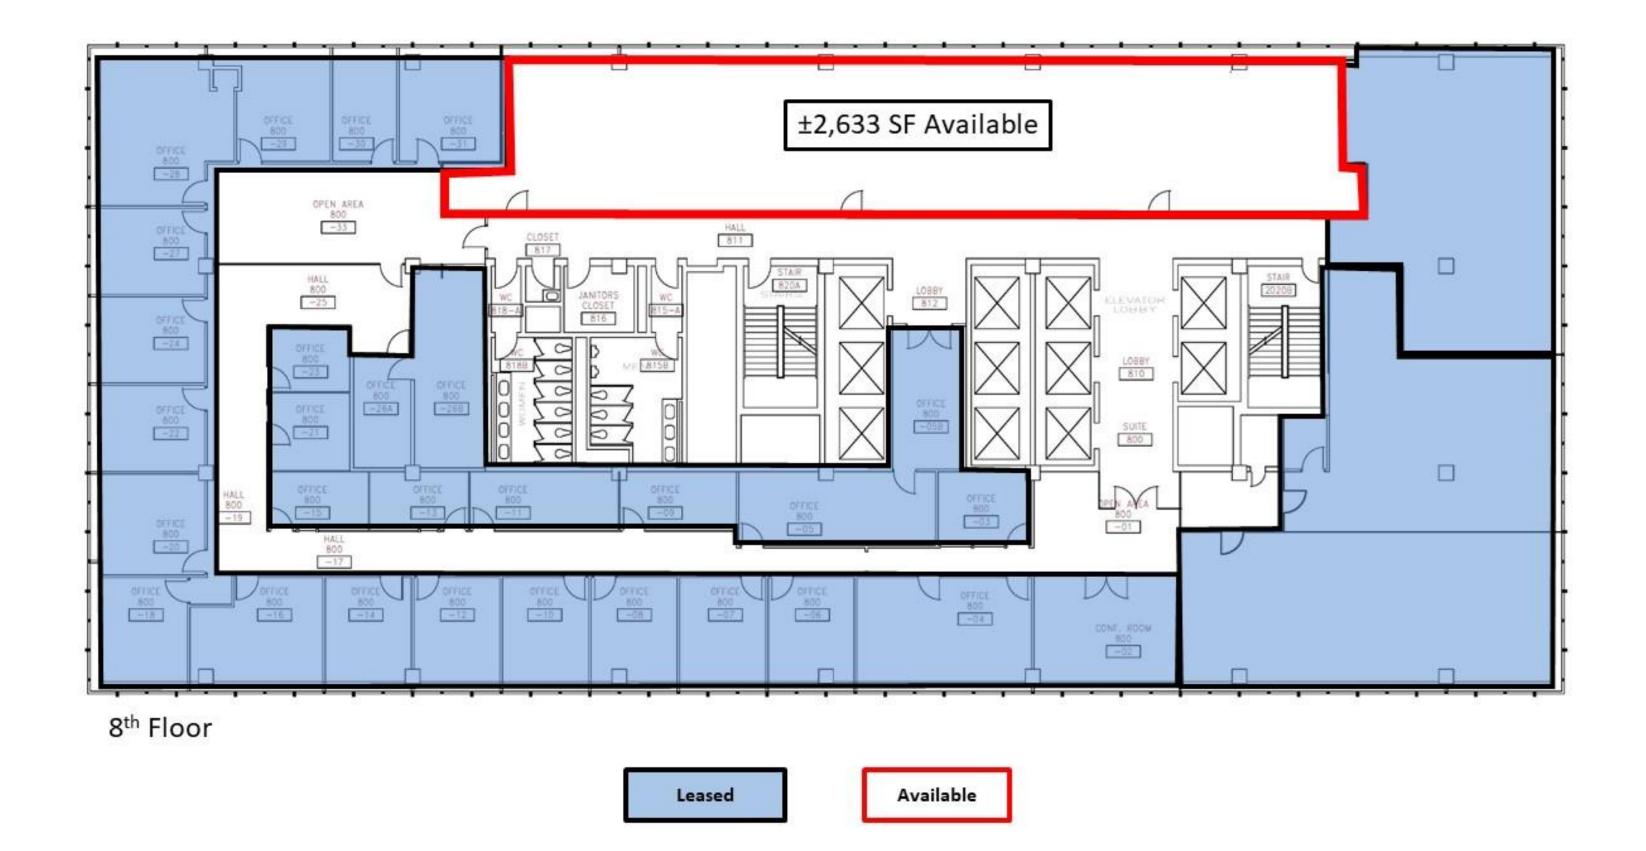

### Full Floor ±20,000 SF Available

Suite 1050 \$900/ month 651 SF

12th Floor Tower Suites