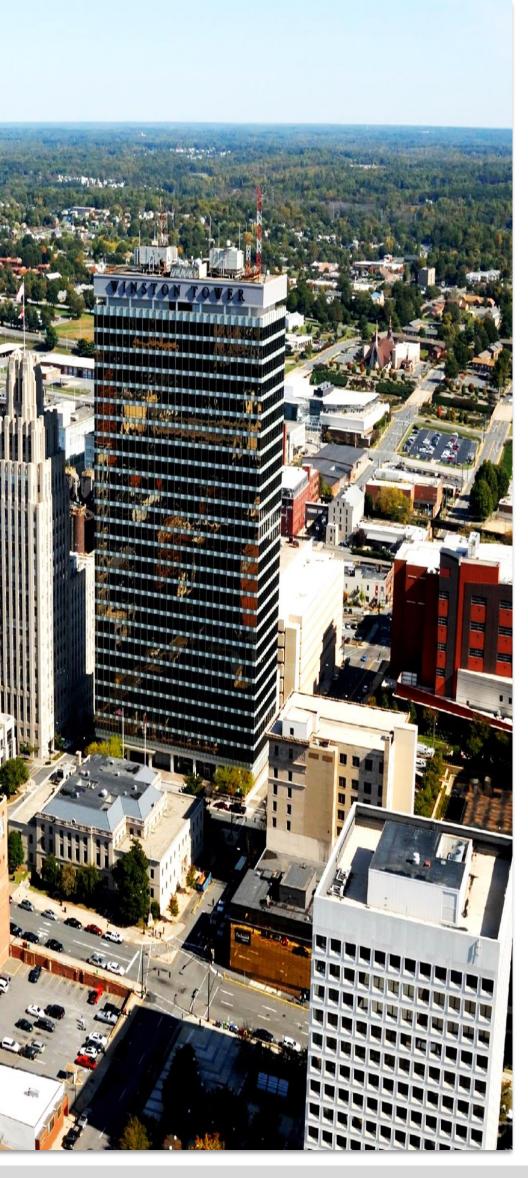

Quarter with floor to ceiling windows

WINSTON TOWER, one of North Carolina's most iconic buildings, is a 30-story, 425,741 SF skyscraper located in the heart of a revitalized Downtown Winston-Salem. Formerly the corporate headquarters of Wachovia Bank, it surpassed the Reynolds Building as the tallest building in the city and the state. In 2001, it was listed on the National Register of Historic Places. It's just a short walk from several restaurants, theaters, and bars, as well as the Wake Forest Innovation Quarter and BB&T Ballpark.

WINSTON TOWER, one of North Carolina's most iconic buildings, is a 30-story, 425,741 SF skyscraper located in the heart of a revitalized Downtown Winston-Salem. Formerly the corporate headquarters of Wachovia Bank, it surpassed the Reynolds Building as the tallest building in the city and the state. In 2001, it was listed on the National Register of Historic Places. It's just a short walk from several restaurants, theaters, and bars, as well as the Wake Forest Innovation Quarter and BB&T Ballpark.

Located on 301 N. Main Street in the heart of Downtown Winston-Salem, Winston Tower is walking distance to the Forsyth County Courthouse, the Federal Building, Innovation Quarter, and Bailey Park, banks, hotels, restaurants and entertainment venues. The new Kimpton Hotel and Katherine Restaurant are conveniently located across the street. There are over 3,500 residential units in a one mile radius.