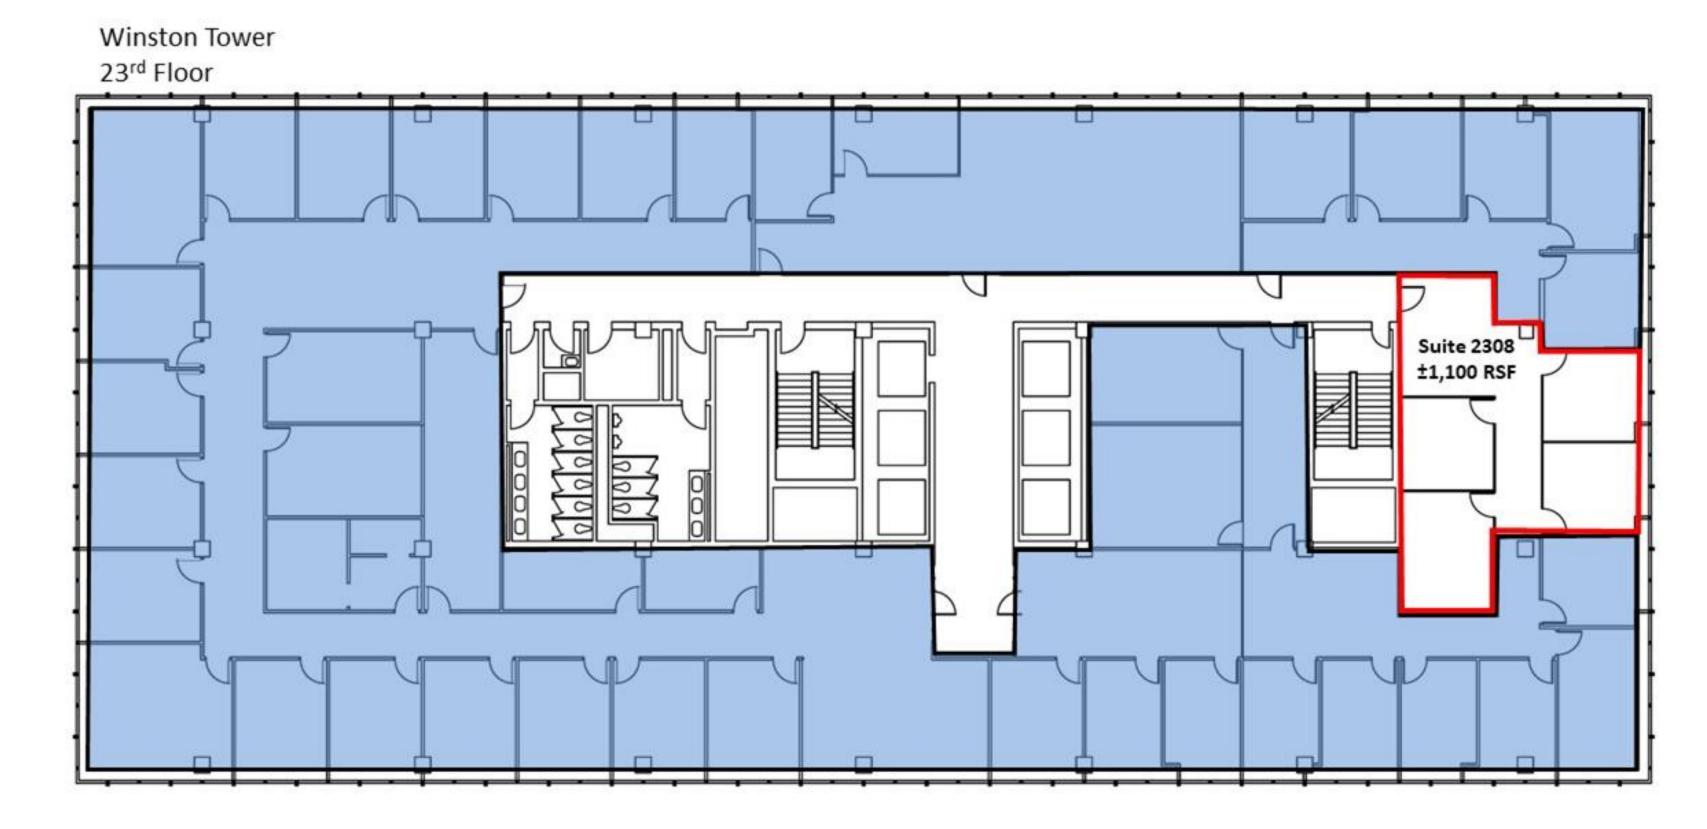

he new Kimpton Hotel and Katherine Restaurant are conveniently located across the street. There are over 3,500 residential units in a one mile radius.

1080 West Fourth Street | Winston-Salem, NC 27101 www.ChristopherCommercialNC.com



550 Space Parking Deck Directly Across the Street Corner of Main St. & 3<sup>rd</sup> Street



### Winston Tower



1080 West Fourth Street | Winston-Salem, NC 27101 www.ChristopherCommercialNC.com

### Full Floor ±20,000 SF Available









Suite 1050 \$900/ month 651 SF







12th Floor Tower Suites





### 18th Floor

### VACANT 15,050 SF



1080 West Fourth Street | Winston-Salem, NC 27101 www.ChristopherCommercialNC.com

# 672 346 26. Enzien 12.002 STRUK -83 M \$115 200 54 340 10 1 -24.067 20.04491.5 \$30.9 -02#8.g off-10.8g 11 LN ONHING













Winston Tower 26th Floor