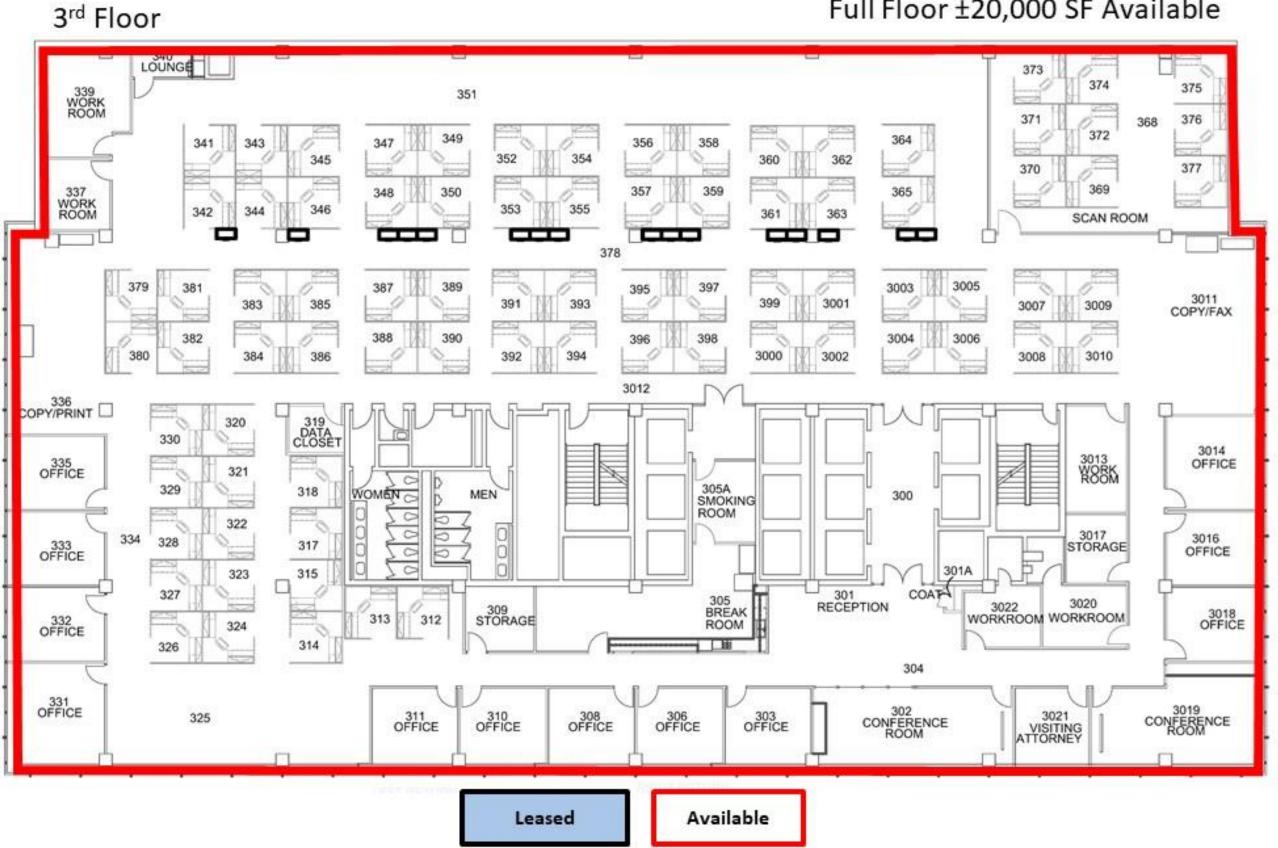

### Full Floor ±20,000 SF Available

Suite 1050 \$900/ month 651 SF

12th Floor Tower Suites