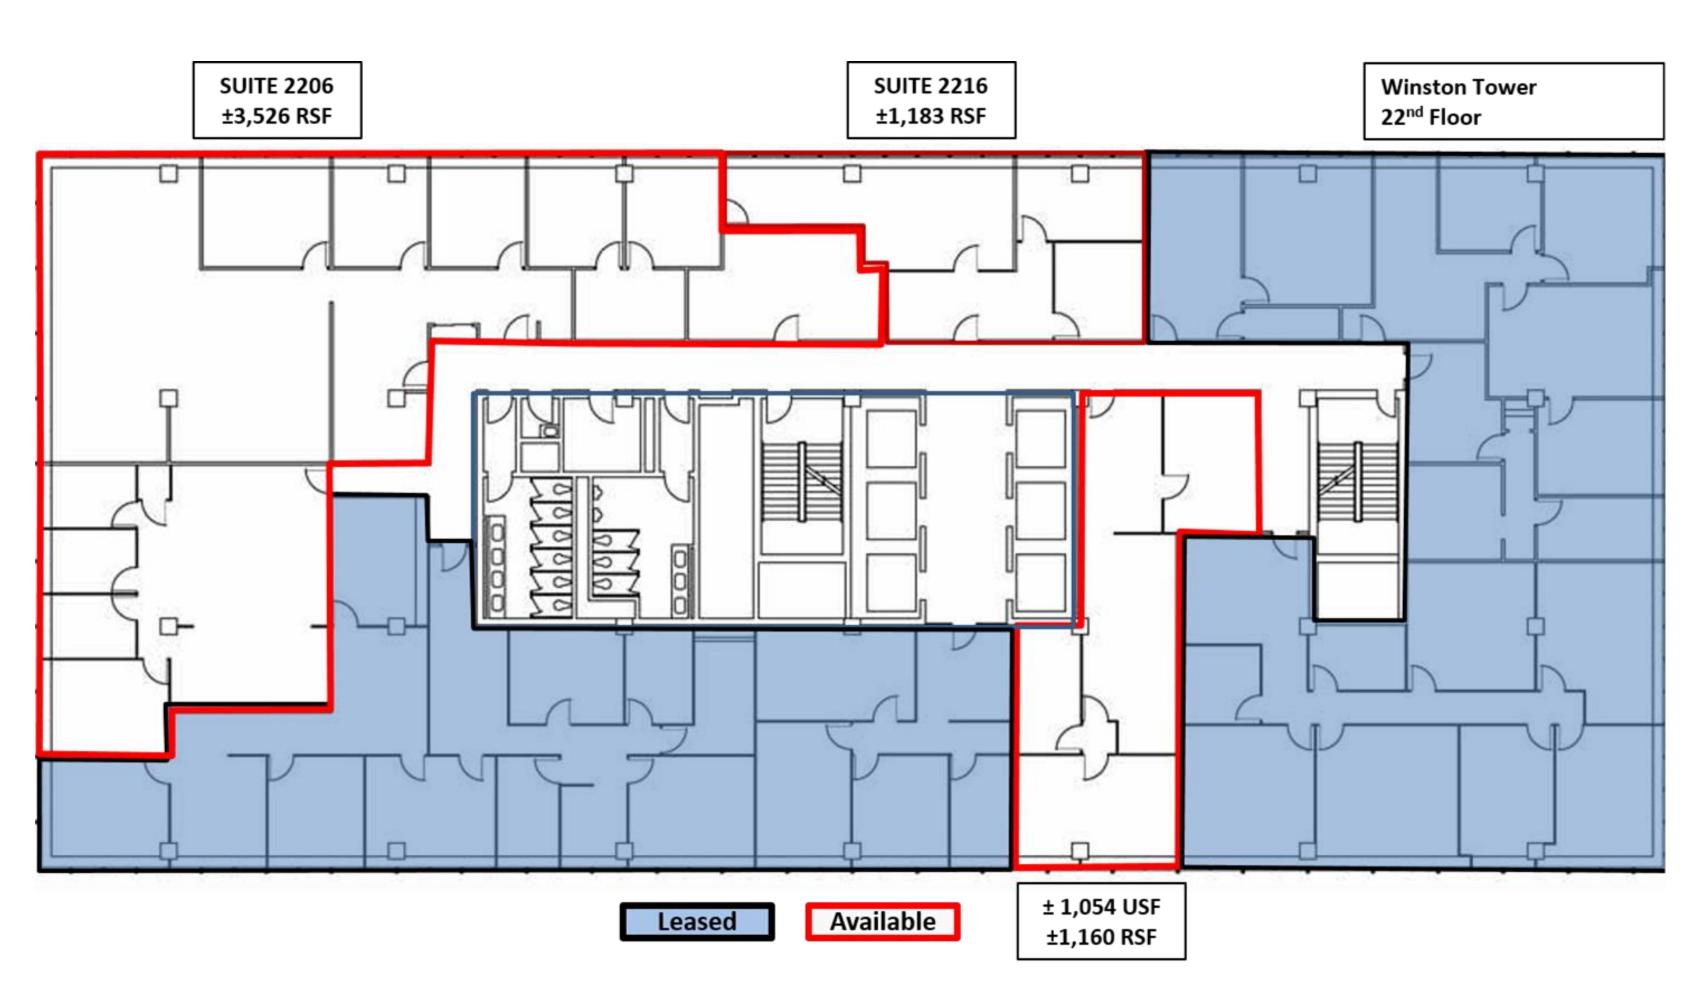

### Full Floor ±20,000 SF Available

Suite 1050 \$900/ month 651 SF

12th Floor Tower Suites