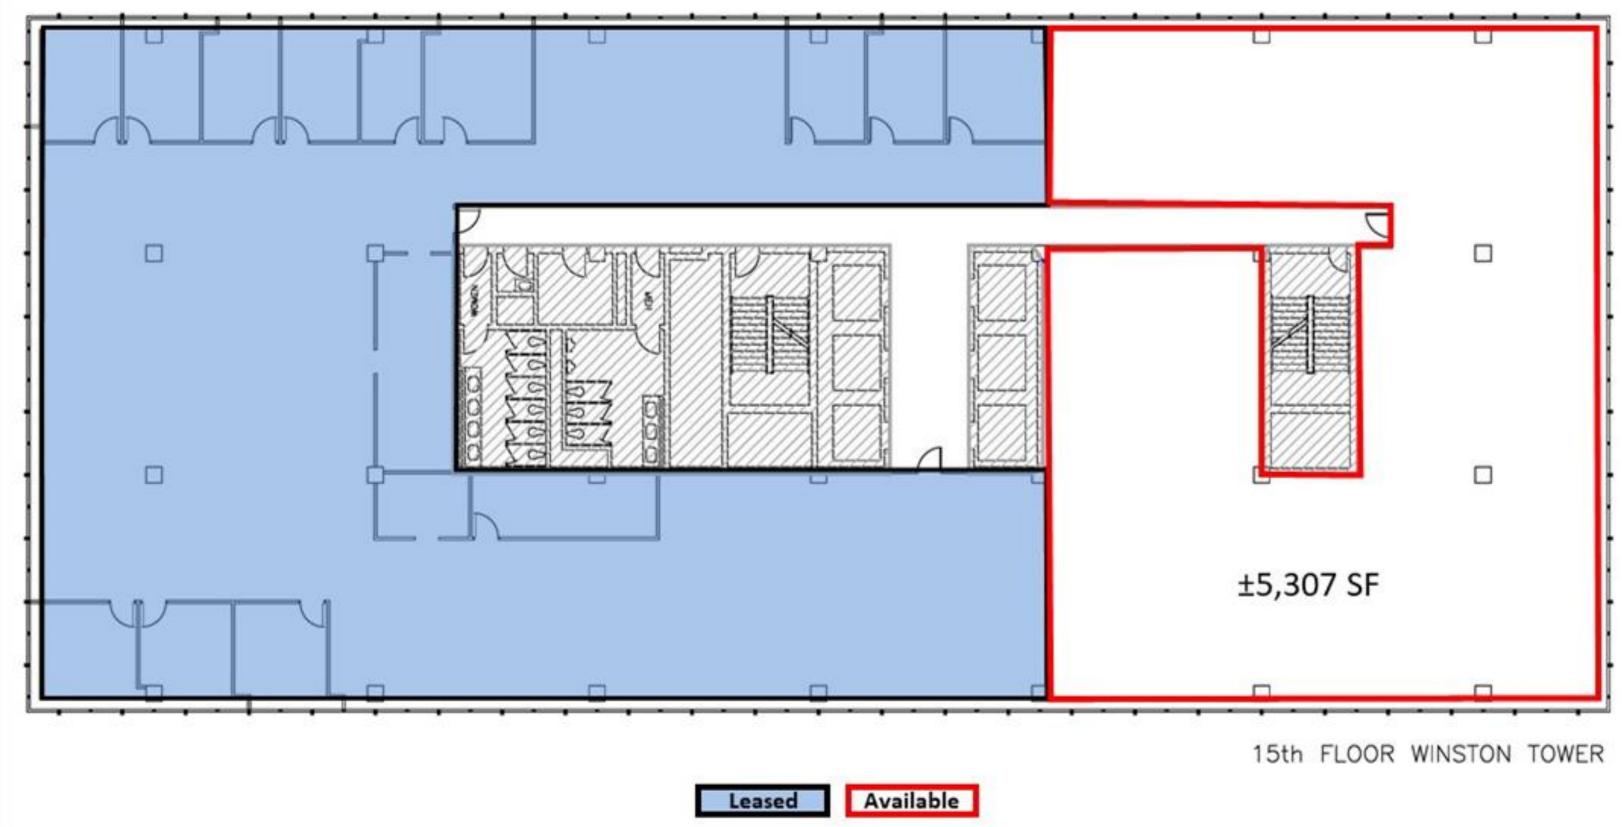

# 672 346 26. Enzien 12.002 STRUK -83 M \$115 200 54 340 10 1 -24.067 20.04491.5 \$30.9 -02#8.g off-10.8g 11 LN ONHING

Winston Tower 26th Floor