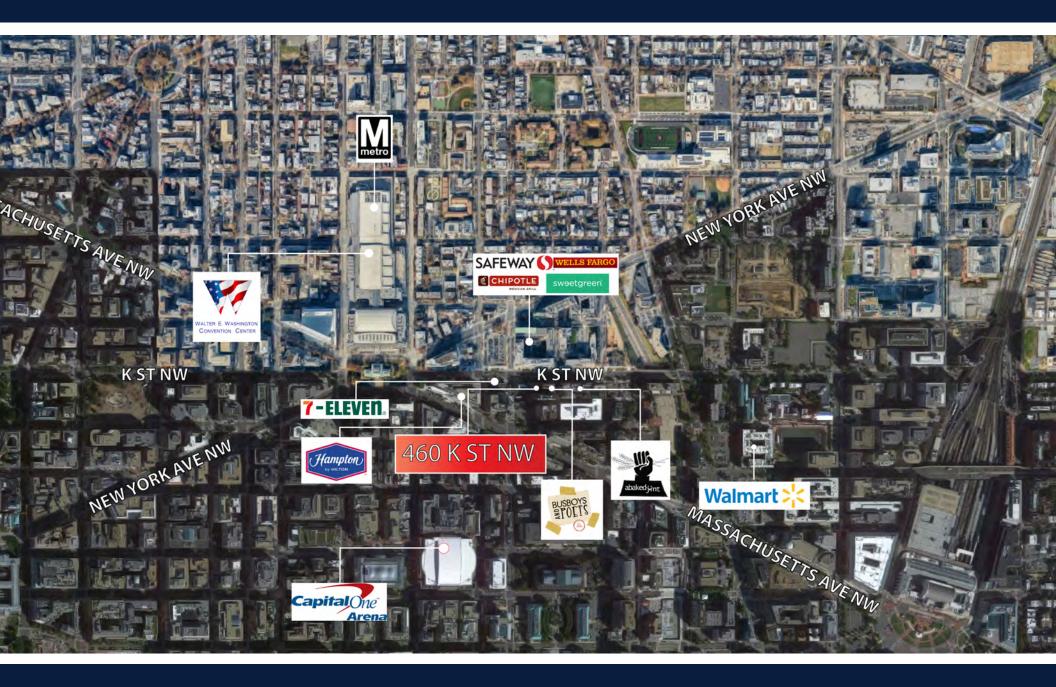

# **Prominent K Street Space For Lease**

460 K Street NW Washington, DC 20001

### **Property Details**

460 K Street NW represents an opportunity to lease prime office/retail space in the East End Submarket in Washington, DC. The space is fully built out with full kitchenettes, bathrooms, a basement and an outdoor patio area. Zoning permits a wide variety of office and retail uses.

#### **Highlights:**

Address: 460 K St NW Washington, DC 20001

**Leaseable Area:** +/- 2,000 SF (1,000 SF First Floor + 1,000 SF Basement)

**Lease Rate:** \$40 PSF First Floor + \$20 PSF Basement

**Zoning:** D-4-R

**Traffic Count:** 18,073 VPD

**Ceiling Height:** 10'

**SSL:** 0516-0879

**Property Mix:** Office / Retail