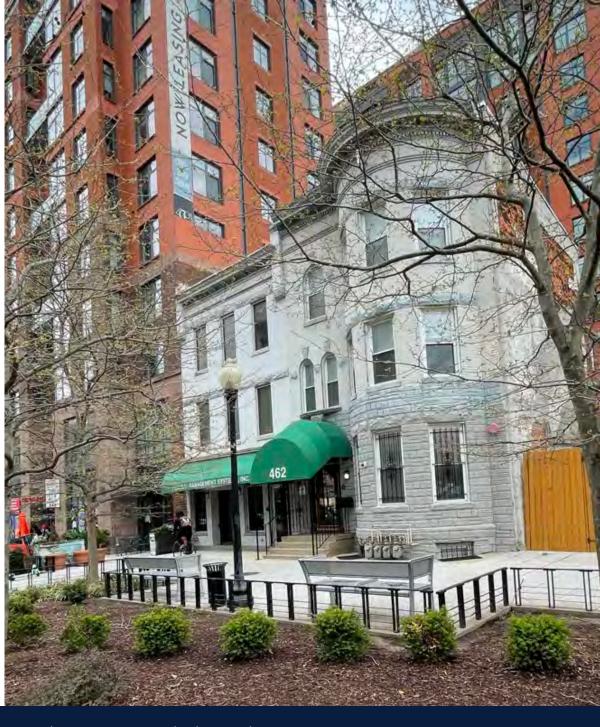

# **Prominent K Street Space For Lease**

460 K Street NW Washington, DC 20001

### **Property Details**

460 K Street NW represents an opportunity to lease prime office/retail space in the East End Submarket in Washington, DC. The space is fully built out with full kitchenettes, bathrooms, a basement and an outdoor patio area. Zoning permits a wide variety of office and retail uses.

#### **Highlights:**

Address: 460 K St NW Washington, DC 20001

**Leaseable Area:** +/- 2,000 SF (1,000 SF First Floor + 1,000 SF Basement)

**Lease Rate:** \$40 PSF First Floor + \$20 PSF Basement

**Zoning:** D-4-R