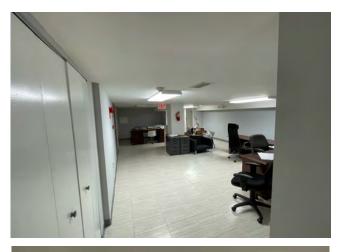

### **Property Details**

460 K Street NW represents an opportunity to lease prime office/retail space in the East End Submarket in Washington, DC. The space is fully built out with full kitchenettes, bathrooms, a basement and an outdoor patio area. Zoning permits a wide variety of office and retail uses.

#### **Highlights:**

Address: 460 K St NW Washington, DC 20001

**Leaseable Area:** +/- 2,000 SF (1,000 SF First Floor + 1,000 SF Basement)

**Lease Rate:** \$40 PSF First Floor + \$20 PSF Basement

**Zoning:** D-4-R