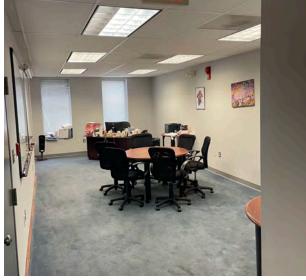

### **Property Details**

460 K Street NW represents an opportunity to lease prime office/retail space in the East End Submarket in Washington, DC. The space is fully built out with full kitchenettes, bathrooms, a basement and an outdoor patio area. Zoning permits a wide variety of office and retail uses.

#### **Highlights:**

Address: 460 K St NW Washington, DC 20001

**Leaseable Area:** +/- 2,000 SF (1,000 SF First Floor + 1,000 SF Basement)

**Lease Rate:** \$40 PSF First Floor + \$20 PSF Basement

**Zoning:** D-4-R