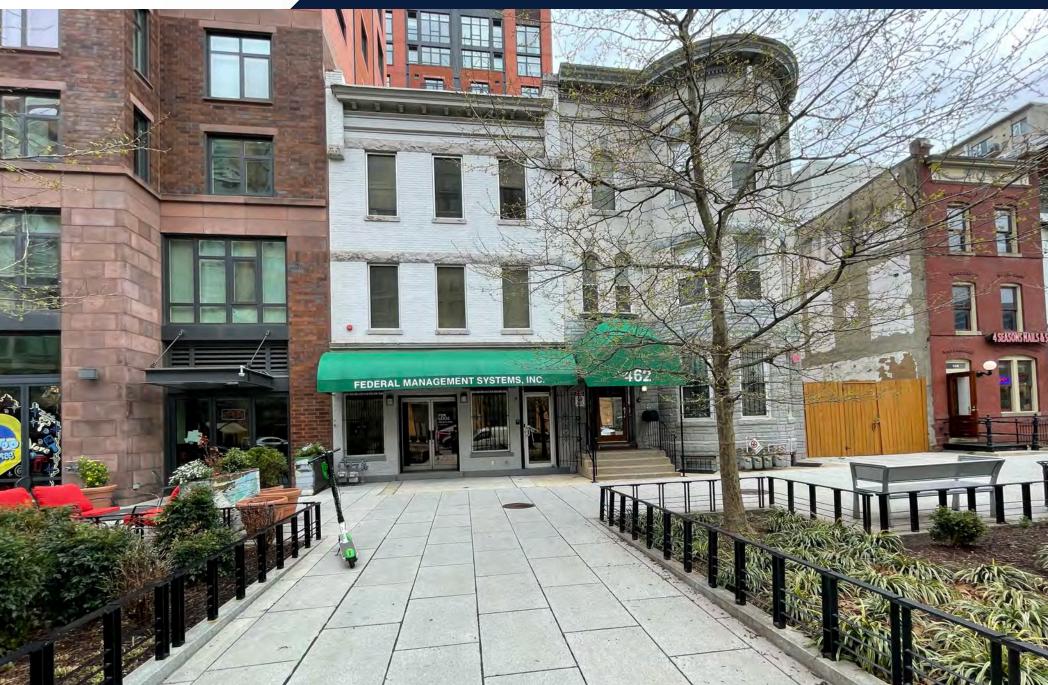

# **Prominent K Street Space For Lease**

460 K Street NW Washington, DC 20001

### **Property Details**

460 K Street NW represents an opportunity to lease prime office/retail space in the East End Submarket in Washington, DC. The space is fully built out with full kitchenettes, bathrooms, a basement and an outdoor patio area. Zoning permits a wide variety of office and retail uses.

#### **Highlights:**

Address: 460 K St NW Washington, DC 20001

**Leaseable Area:** +/- 2,000 SF (1,000 SF First Floor + 1,000 SF Basement)

**Lease Rate:** \$40 PSF First Floor + \$20 PSF Basement

**Zoning:** D-4-R