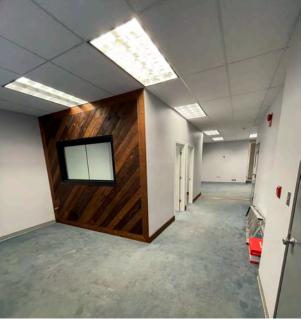

### **Property Details**

460 K Street NW represents an opportunity to lease prime office/retail space in the East End Submarket in Washington, DC. The space is fully built out with full kitchenettes, bathrooms, a basement and an outdoor patio area. Zoning permits a wide variety of office and retail uses.

#### **Highlights:**

Address: 460 K St NW Washington, DC 20001

**Leaseable Area:** +/- 2,000 SF (1,000 SF First Floor + 1,000 SF Basement)

**Lease Rate:** \$40 PSF First Floor + \$20 PSF Basement

**Zoning:** D-4-R