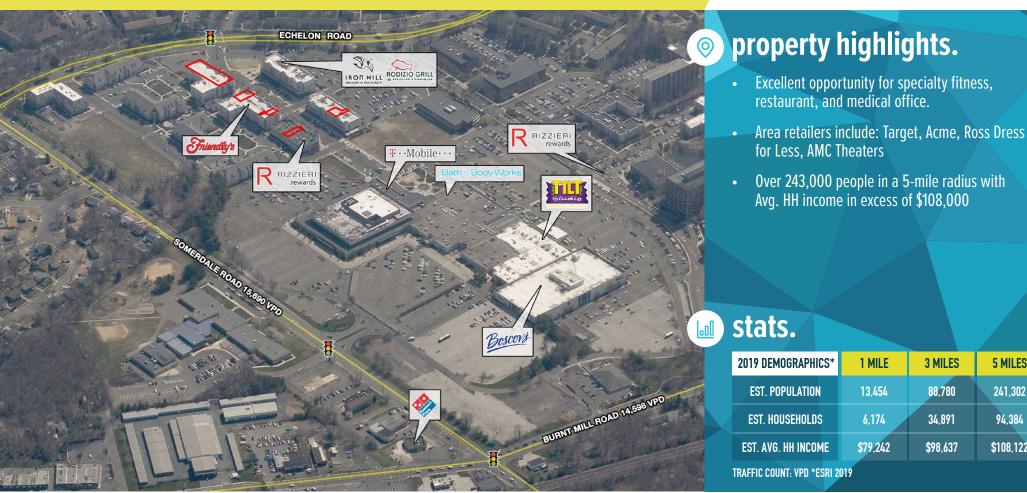

## **VOORHEES TOWN CENTER**

**VOORHEES, NJ** 

±1.035-13.026 SF AVAILABLE

**5 MILES** 

241.302

94.384

\$108.122

88.780