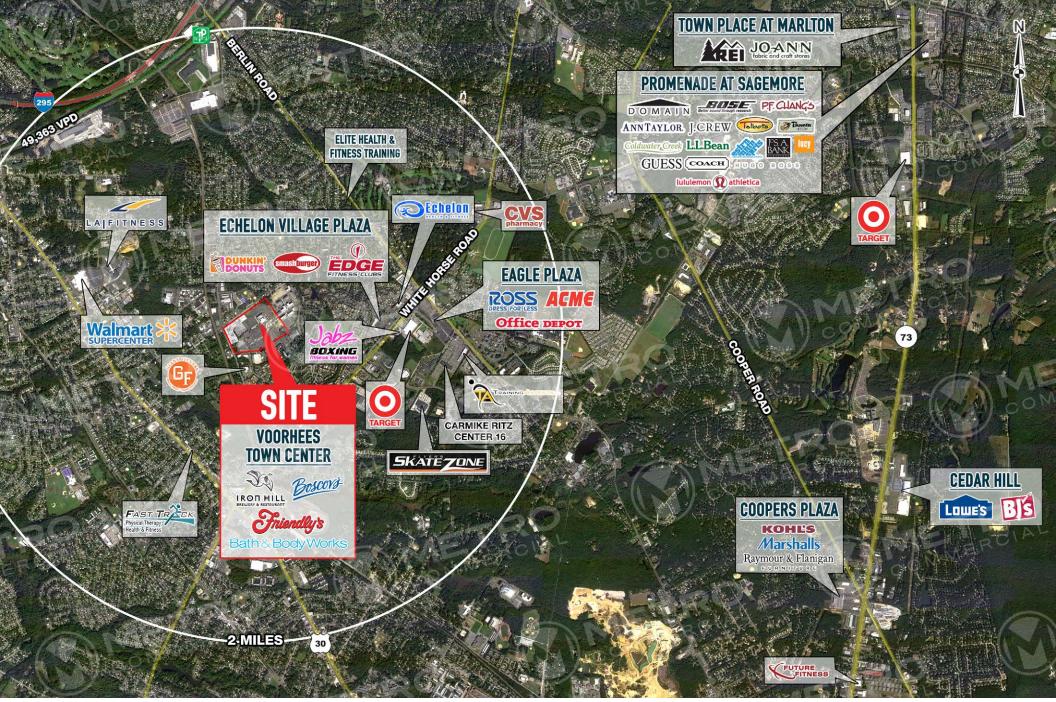

## **VOORHEES TOWN CENTER**

**VOORHEES, NJ** 

±1.035-13.026 SF AVAILABLE

**5 MILES** 

241.302

94.384

\$108.122

88.780

The information and images contained herein are from sources deemed reliable. However, Metro Commercial Real Estate, Inc. makes no representation whatsoever as to their accuracy or authenticity. Images shown may be modified for illustrative purposes. Images may be out-of-date and not current. 7.16.2