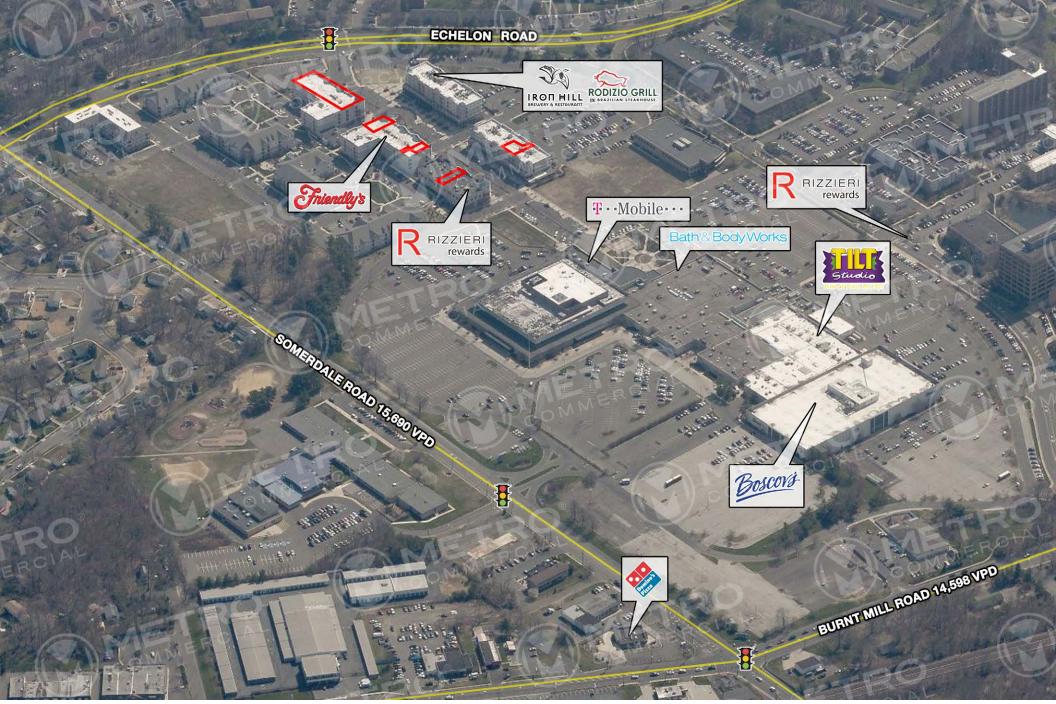

## **VOORHEES TOWN CENTER**

**VOORHEES, NJ** 

±1.035-13.026 SF AVAILABLE

**5 MILES** 

241.302

94.384

\$108.122

88.780