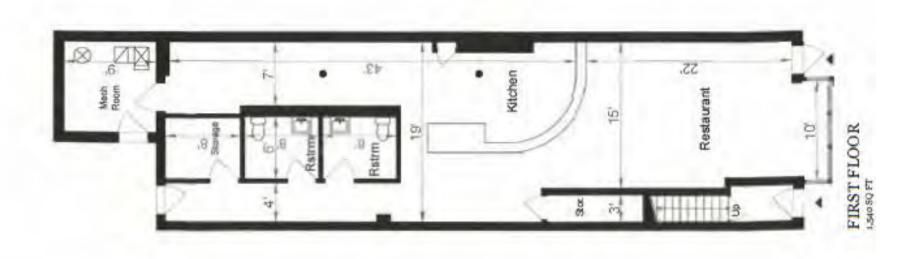

#### **Highlights:**

| Address:       | 408 H Street NW Washington, DC 20002 |
|----------------|--------------------------------------|
| Size:          | 1,540 SF                             |
| Lease Rate:    | \$42 PSF NNN                         |
| Taxes:         | \$1,450.89 / month                   |
| Traffic:       | 18,209 Vehicles Per Day              |
| Walk Score:    | 97 (Walker's Paradise)               |
| Zoning:        | NC-9                                 |
| Property Type: | Retail                               |
| Parcel:        | 0808-0006                            |