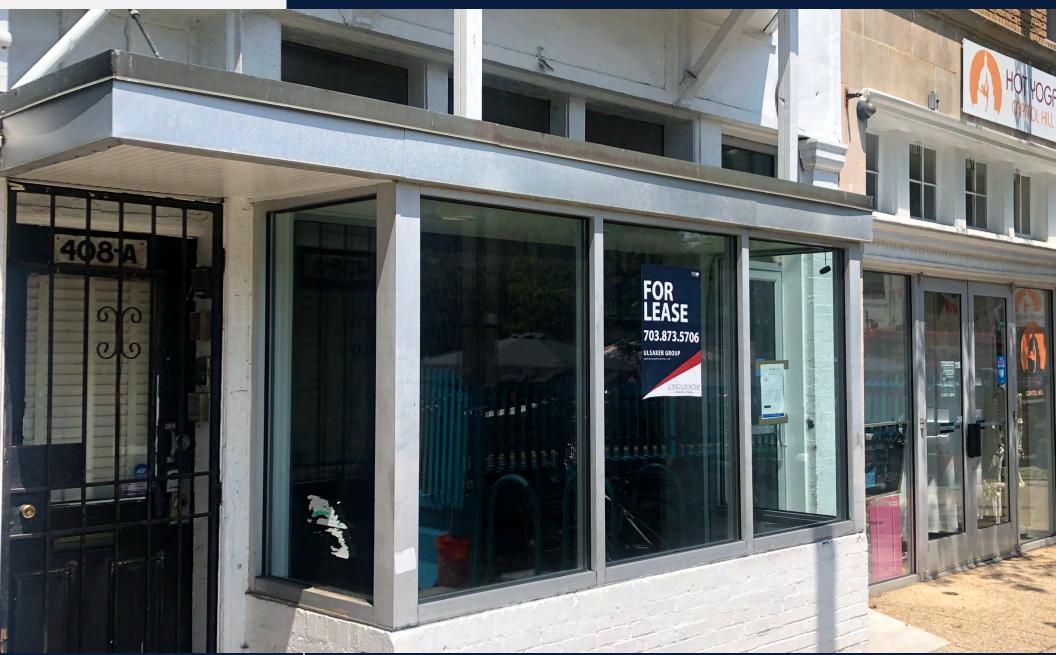

# **FOR LEASE** 408 H Street NE, Washington, DC 20002

#### **EXCLUSIVE ADVISORS:**

STEVE SOLOMON 202.441.3360 steve@solomonreal.com ERIK ULSAKER 703.861.0373 EU@Inf.com **BRIAN DICKERSON** 

301-613-4136 bdickerson@Inf.com

408 H Street represents an opportunity to lease 1,540 SF of plug & play retail space along the H Street corridor. This property is surrounded by plenty of amenities which includes Whole Foods, Corepower Yoga, CAVA, Orange Theory and more. Along with the daily foot traffic on H Street there are multiple new apartment complexes nearby making this a growing and sought after neighborhood in Northeast DC.

#### **Highlights:**

| Address:       | 408 H Street NW Washington, DC 20002 |
|----------------|--------------------------------------|
| Size:          | 1,540 SF                             |
| Lease Rate:    | \$42 PSF NNN                         |
| Taxes:         | \$1,450.89 / month                   |
| Traffic:       | 18,209 Vehicles Per Day              |
| Walk Score:    | 97 (Walker's Paradise)               |
| Zoning:        | NC-9                                 |
| Property Type: | Retail                               |
| Parcel:        | 0808-0006                            |