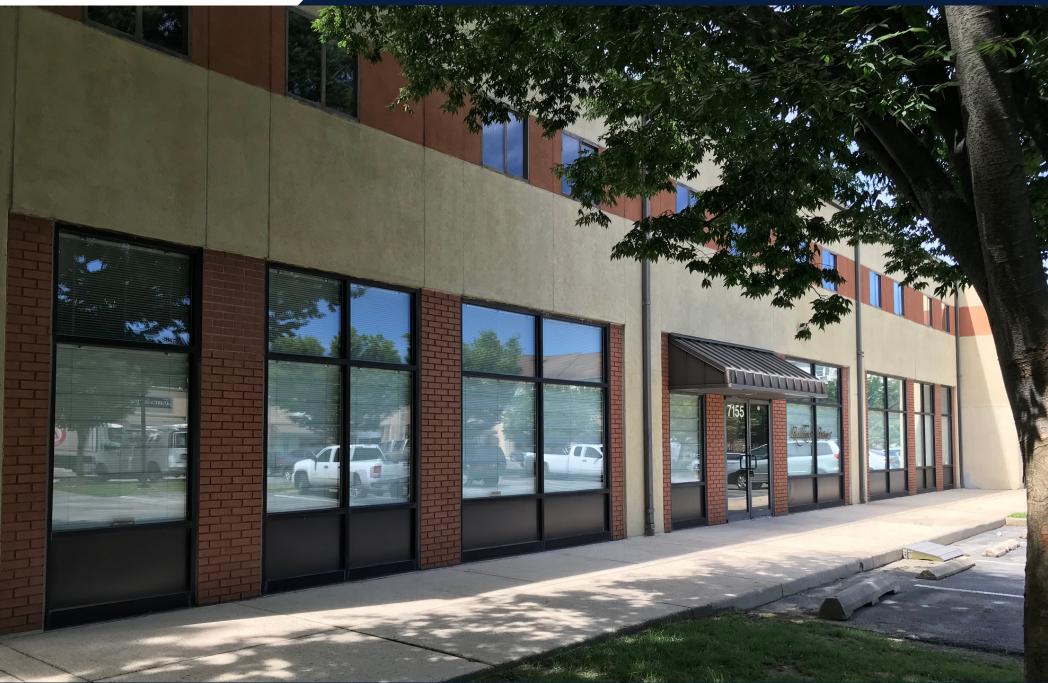

# Flex/Office Space For Lease

7113-7155 Old Alexandria Ferry Road, Clinton, MD 20735

### **Property Details**

7113-7155 Old Alexandria Ferry Road represents an opportunity to lease Flex/Office Space in Prince George's County. The space is conveniently located with easy access to the Beltway.

#### **Highlights:**

**Address:** 7113-7155 Old Alexandria Ferry Road

**Space size:** 10,000 SF (Divisible)

**Lease Rate:** \$12.50 PSF Modified Gross

**Parking:** 4/1,000

**Zoning:** CM

Year Built: 1989

**Ceiling Height:** 18'-21'