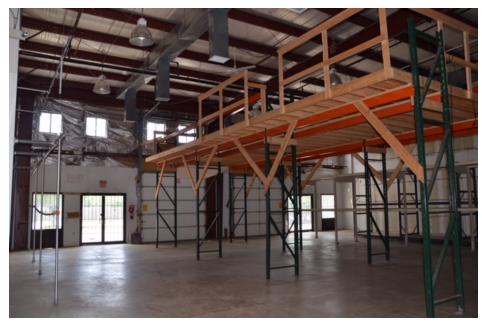

# Flex/Office Space For Lease

7113-7155 Old Alexandria Ferry Road, Clinton, MD 20735



### **Property Details**

7113-7155 Old Alexandria Ferry Road represents an opportunity to lease Flex/Office Space in Prince George's County. The space is conveniently located with easy access to the Beltway.

#### **Highlights:**

**Address:** 7113-7155 Old Alexandria Ferry Road

**Space size:** 10,000 SF (Divisible)

**Lease Rate:** \$12.50 PSF Modified Gross

**Parking:** 4/1,000

**Zoning:** CM

Year Built: 1989

**Ceiling Height:** 18'-21'

**County:** Prince George's

















## **Additional Photos**













### ulsakergroup.com



Connect With Us

Erik Ulsaker Director 703.861.0373 eu@Inf.com Matthew Garcia
Director
703.873.5760
mgarcia@lnf.com

Jaclyn Purzycki Marketing Analyst 703.873.5706 jaclyn@lnf.com Shadi Ayyoubi Associate 703.946.6003 shadi@Inf.com