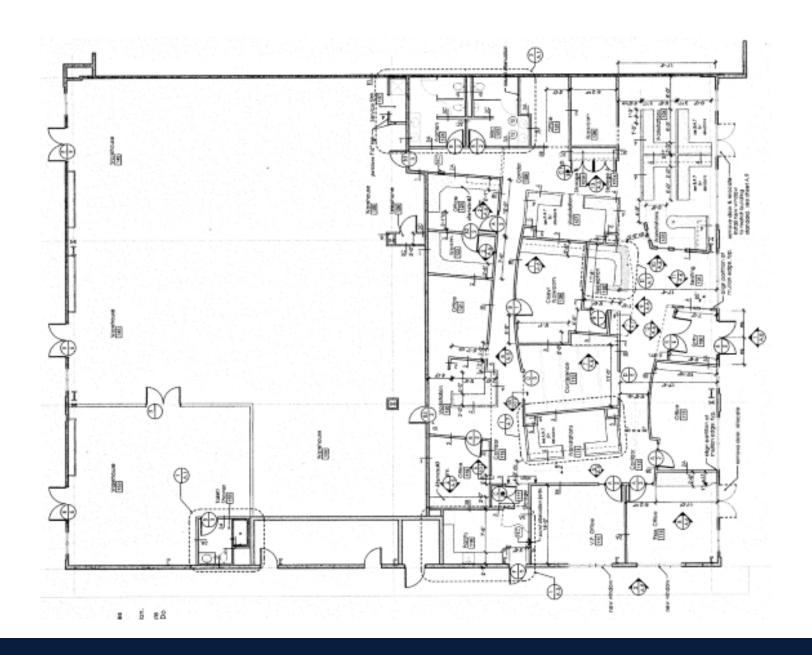

#### **Highlights:**

**Address:** 7113-7155 Old Alexandria Ferry Road

**Space size:** 10,000 SF (Divisible)

**Lease Rate:** \$12.50 PSF Modified Gross

**Parking:** 4/1,000

**Zoning:** CM

Year Built: 1989

**Ceiling Height:** 18'-21'