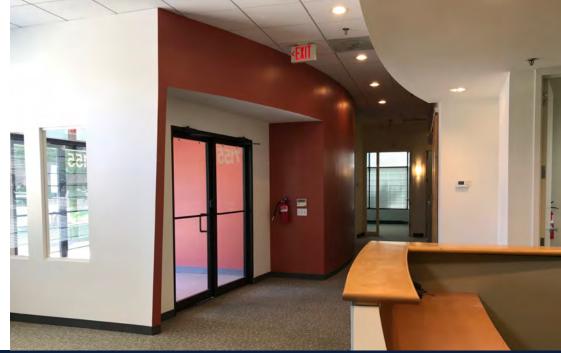

# Flex/Office Space For Lease

7113-7155 Old Alexandria Ferry Road, Clinton, MD 20735



### **Property Details**

7113-7155 Old Alexandria Ferry Road represents an opportunity to lease Flex/Office Space in Prince George's County. The space is conveniently located with easy access to the Beltway.

#### **Highlights:**

**Address:** 7113-7155 Old Alexandria Ferry Road

**Space size:** 10,000 SF (Divisible)

**Lease Rate:** \$12.50 PSF Modified Gross

**Parking:** 4/1,000

**Zoning:** CM

Year Built: 1989

**Ceiling Height:** 18'-21'

**County:** Prince George's

















## **Additional Photos**













### ulsakergroup.com



Connect With Us

Erik Ulsaker Director 703.861.0373 eu@Inf.com Matthew Garcia
Director
703.873.5760
mgarcia@lnf.com

Jaclyn Purzycki Marketing Analyst 703.873.5706 jaclyn@lnf.com Shadi Ayyoubi Associate 703.946.6003 shadi@Inf.com