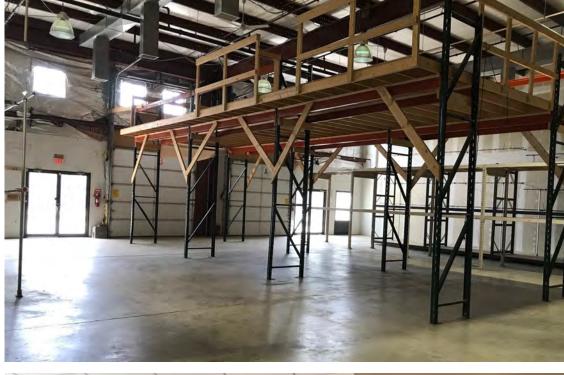

# Flex/Office Space For Lease

7113-7155 Old Alexandria Ferry Road, Clinton, MD 20735



### **Property Details**

7113-7155 Old Alexandria Ferry Road represents an opportunity to lease Flex/Office Space in Prince George's County. The space is conveniently located with easy access to the Beltway.

#### **Highlights:**

**Address:** 7113-7155 Old Alexandria Ferry Road

**Space size:** 10,000 SF (Divisible)

**Lease Rate:** \$12.50 PSF Modified Gross

**Parking:** 4/1,000

**Zoning:** CM

Year Built: 1989

**Ceiling Height:** 18'-21'

**County:** Prince George's

















## **Additional Photos**













### ulsakergroup.com



Connect With Us

Erik Ulsaker Director 703.861.0373 eu@Inf.com Matthew Garcia
Director
703.873.5760
mgarcia@lnf.com

Jaclyn Purzycki Marketing Analyst 703.873.5706 jaclyn@lnf.com Shadi Ayyoubi Associate 703.946.6003 shadi@Inf.com