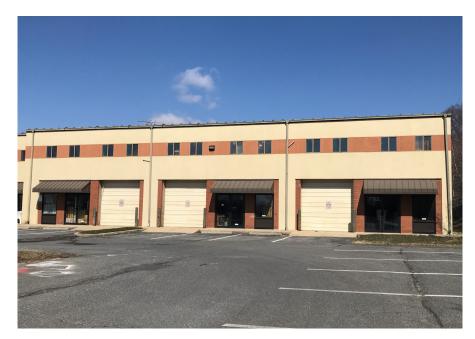

# Flex/Office Space For Lease

7113-7155 Old Alexandria Ferry Road, Clinton, MD 20735

### **Property Details**

7113-7155 Old Alexandria Ferry Road represents an opportunity to lease Flex/Office Space in Prince George's County. The space is conveniently located with easy access to the Beltway.

#### **Highlights:**

**Address:** 7113-7155 Old Alexandria Ferry Road

**Space size:** 10,000 SF (Divisible)

**Lease Rate:** \$12.50 PSF Modified Gross

**Parking:** 4/1,000

**Zoning:** CM

Year Built: 1989

**Ceiling Height:** 18'-21'