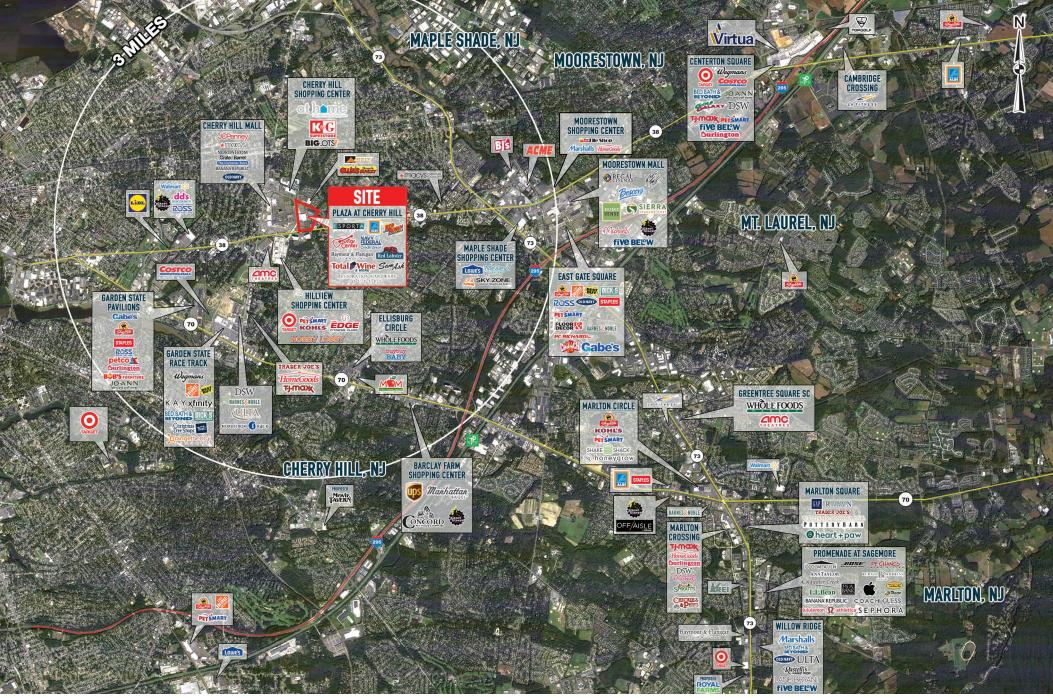

#### PLAZA AT CHERRY HILL

## property highlights.

- Directly adjacent to Cherry Hill Mall
- Over 55,000 VPD on Route 38
- Area retailers include:

Macy's Nordstrom Kohls

Crate&Barrel The Container Store PETSMART