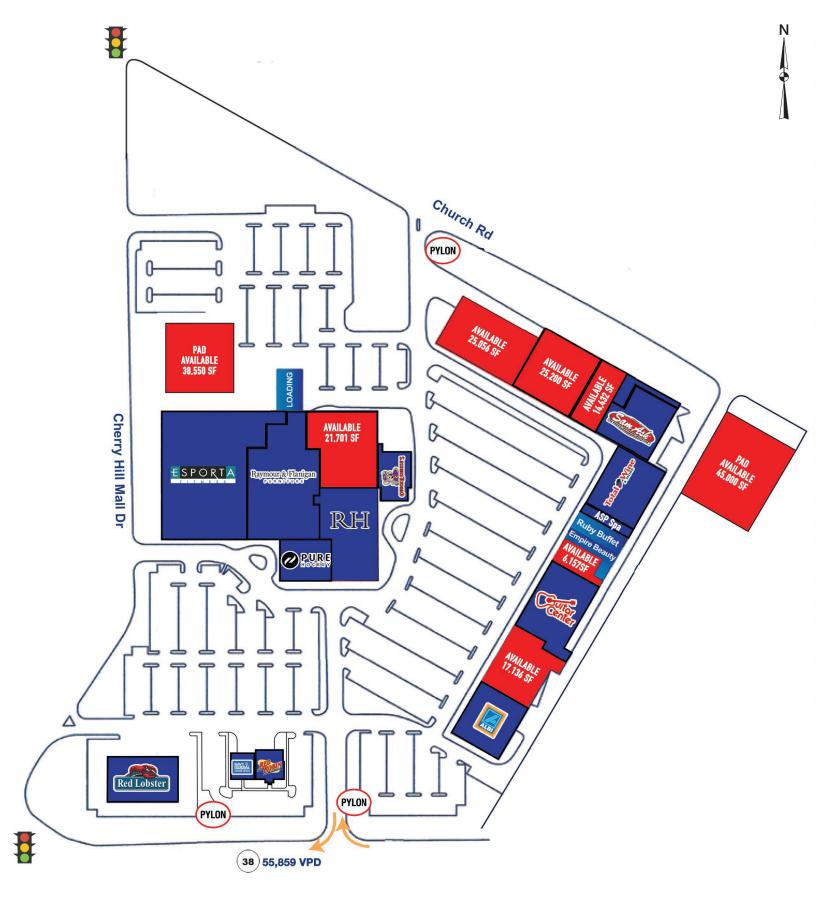

#### PLAZA AT CHERRY HILL

# **ROUTE 38 & CHERRY HILL MALL DRIVE**

**CHERRY HILL, NJ** 

 $\pm 6,157 - 52,200$  SF AVAILABLE FOR LEASE