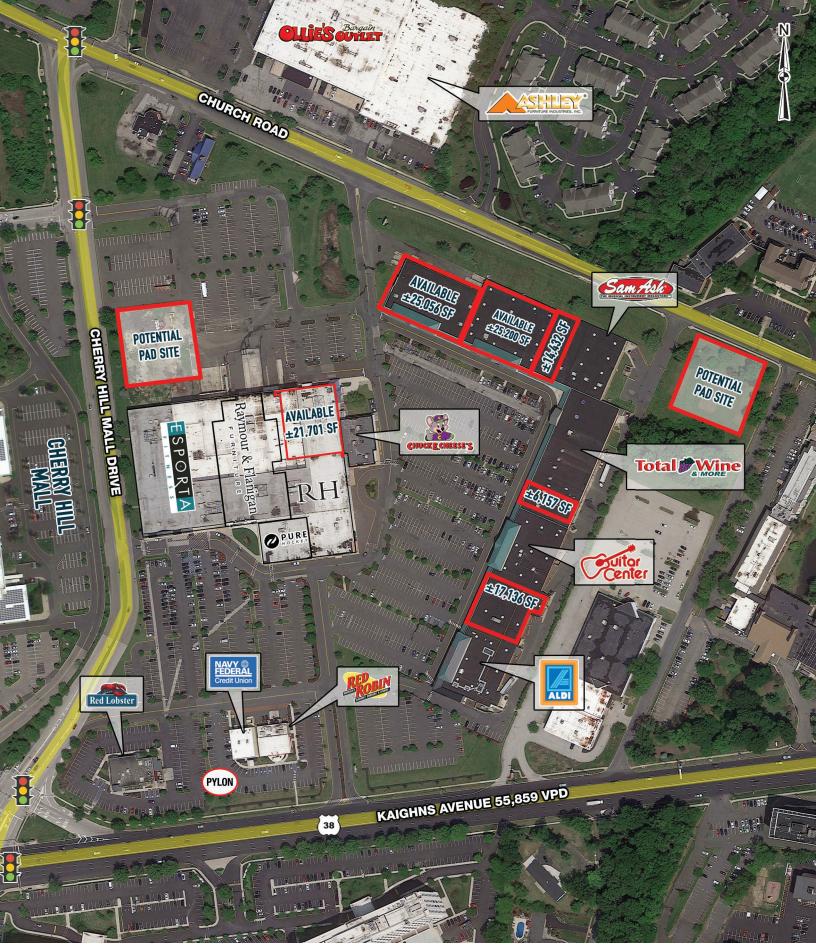

#### PLAZA AT CHERRY HILL

# **ROUTE 38 & CHERRY HILL MALL DRIVE**

**CHERRY HILL, NJ** 

 $\pm 6,157 - 52,200$  SF AVAILABLE FOR LEASE

## property highlights.

- Directly adjacent to Cherry Hill Mall
- Over 55,000 VPD on Route 38
- Area retailers include:

Macy's Nordstrom Kohls

Crate&Barrel The Container Store PETSMART