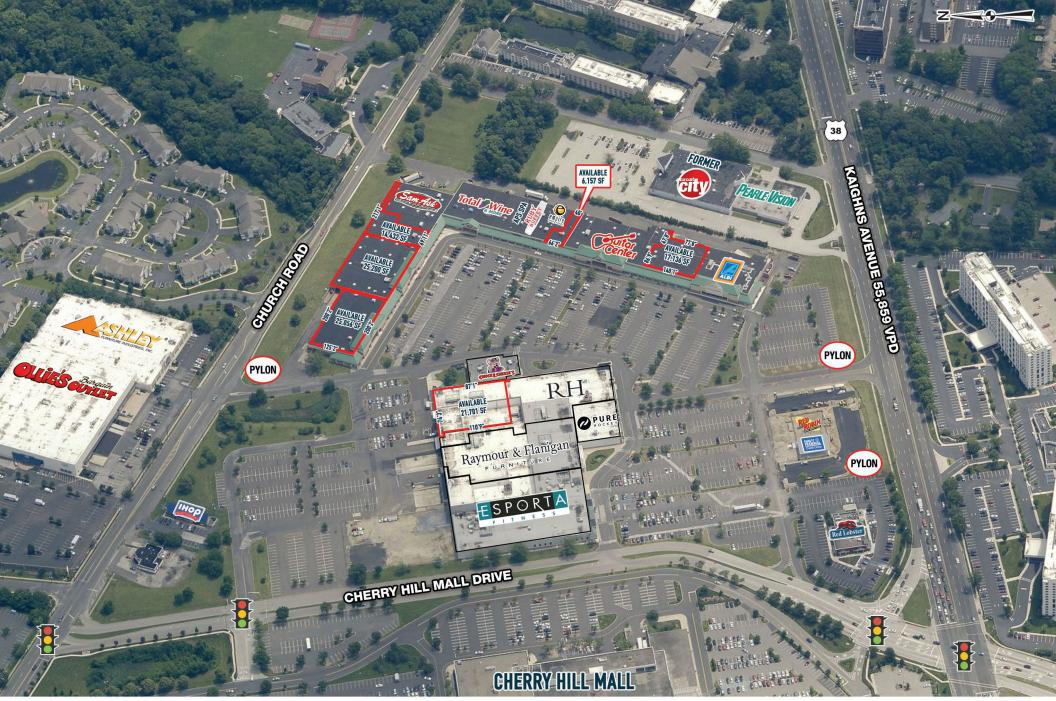

#### PLAZA AT CHERRY HILL

# **ROUTE 38 & CHERRY HILL MALL DRIVE**

**CHERRY HILL, NJ** 

 $\pm 6,157 - 52,200$  SF AVAILABLE FOR LEASE

## property highlights.

- Directly adjacent to Cherry Hill Mall
- Over 55,000 VPD on Route 38
- Area retailers include:

Macy's Nordstrom Kohls

Crate&Barrel The Container Store PETSMART

ROUTE 38 (KAIGHNS AVENUE) TRAFFIC COUNT: 55,859 VPD \*ESRI 2020