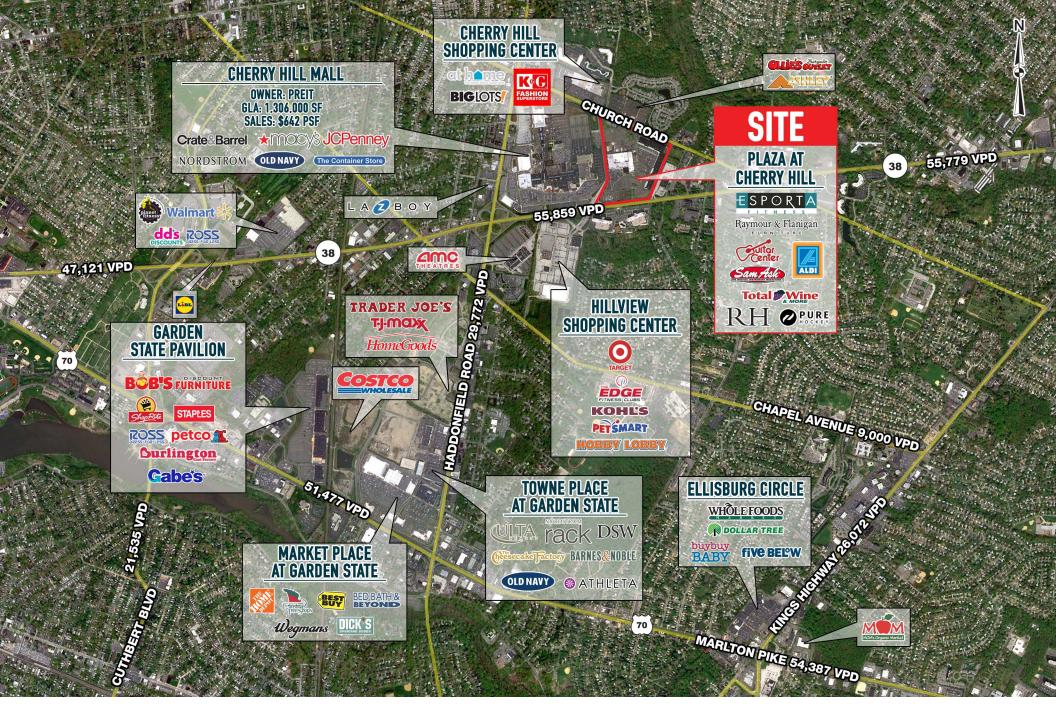

#### PLAZA AT CHERRY HILL

## property highlights.

- Directly adjacent to Cherry Hill Mall
- Over 55,000 VPD on Route 38
- Area retailers include:

Macy's Nordstrom Kohls

Crate&Barrel The Container Store PETSMART