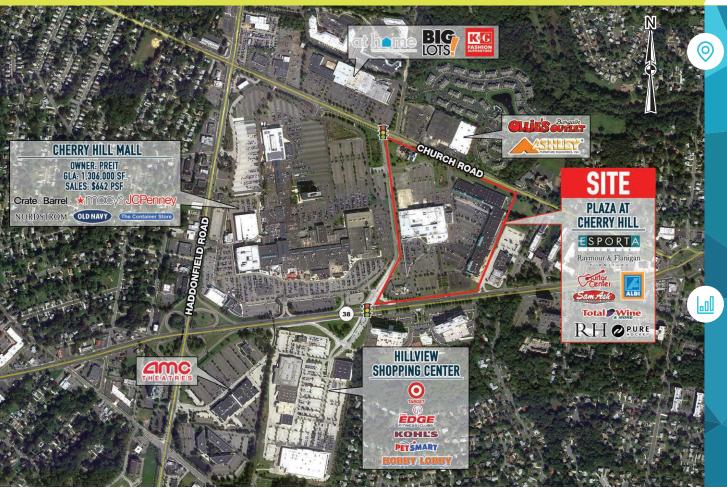

#### PLAZA AT CHERRY HILL

## property highlights.

- Directly adjacent to Cherry Hill Mall
- Over 55,000 VPD on Route 38
- Area retailers include:

Macy's Nordstrom Kohls

Crate&Barrel The Container Store PETSMART

ROUTE 38 (KAIGHNS AVENUE) TRAFFIC COUNT: 55,859 VPD \*ESRI 2020