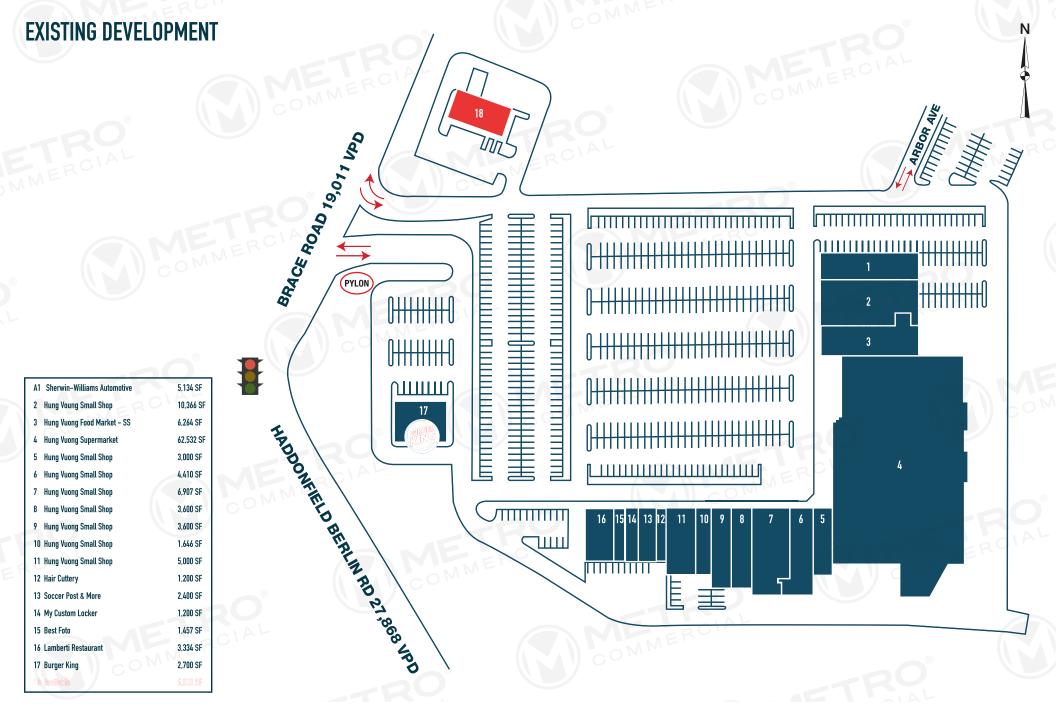

## **BRACE ROAD STATION**

1447 BRACE ROAD, CHERRY HILL, NJ

±5.000 PAD SITE AVAILABLE FOR LEASE

COMING SOON HUNG VUONG SUPERMARKET

property highlights.

- Join Hung Vuong Supermarket
- Excellent Pad Opportunity for banks, medical and quick-service restaurants
- Minutes from Interstate 295 exit
- Premium space in South Jersey's hottest market
- Total GLA: ±125,000 SF

HADDONFIELD BERLIN ROAD TRAFFIC COUNT: 24,104 VPD \*ESRI 2019 Brace Road Traffic Count: 19,717 VPD

**LEASED BY:** 

**OWNED & MANAGED BY:** 

get in touch.