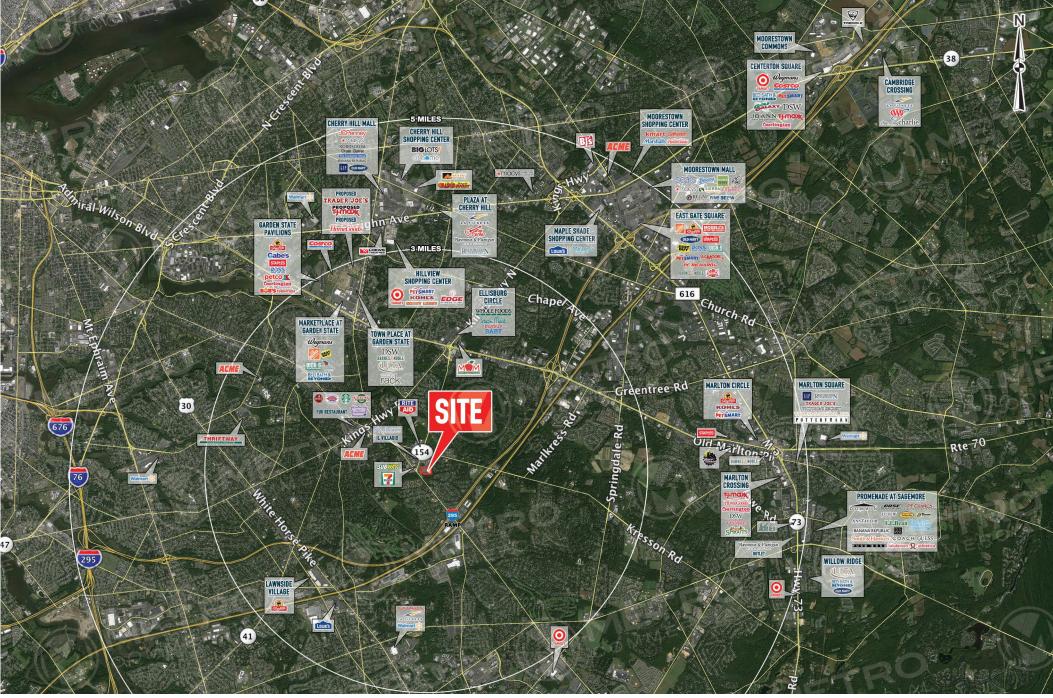

## **BRACE ROAD STATION**

1447 BRACE ROAD, CHERRY HILL, NJ

±5.000 PAD SITE AVAILABLE FOR LEASE

COMING SOON HUNG VUONG SUPERMARKET

property highlights.

- Join Hung Vuong Supermarket
- Excellent Pad Opportunity for banks, medical and quick-service restaurants
- Minutes from Interstate 295 exit
- Premium space in South Jersey's hottest market
- Total GLA: ±125,000 SF

## stats.

| 2019 DEMOGRAPHICS*  | 1 MILE    | 3 MILES   | 5 MILES   |
|---------------------|-----------|-----------|-----------|
| EST. POPULATION     | 9,849     | 101,716   | 302,609   |
| EST. HOUSEHOLDS     | 3,774     | 39,778    | 118,288   |
| EST. AVG. HH INCOME | \$154.455 | \$124,532 | \$104,108 |