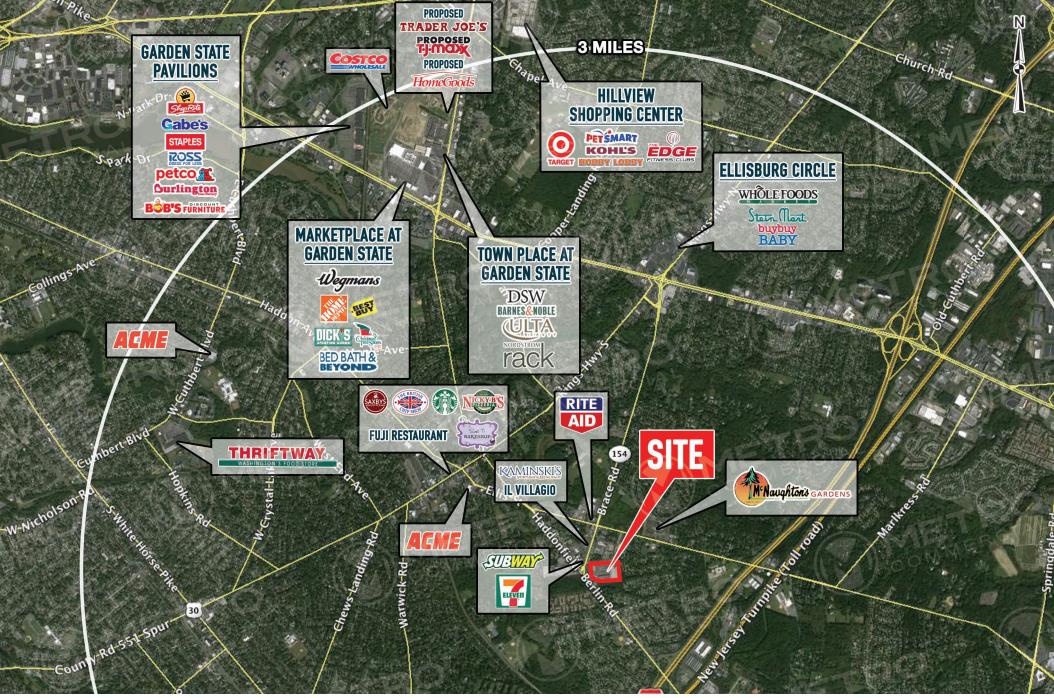

## **BRACE ROAD STATION**

1447 BRACE ROAD, CHERRY HILL, NJ

±5.000 PAD SITE AVAILABLE FOR LEASE

COMING SOON HUNG VUONG SUPERMARKET

property highlights.

- Join Hung Vuong Supermarket
- Excellent Pad Opportunity for banks, medical and quick-service restaurants
- Minutes from Interstate 295 exit
- Premium space in South Jersey's hottest market
- Total GLA: ±125,000 SF

## stats.

| 2019 DEMOGRAPHICS*  | 1 MILE    | 3 MILES   | 5 MILES   |
|---------------------|-----------|-----------|-----------|
| EST. POPULATION     | 9,849     | 101,716   | 302,609   |
| EST. HOUSEHOLDS     | 3,774     | 39,778    | 118,288   |
| EST. AVG. HH INCOME | \$154.455 | \$124,532 | \$104,108 |