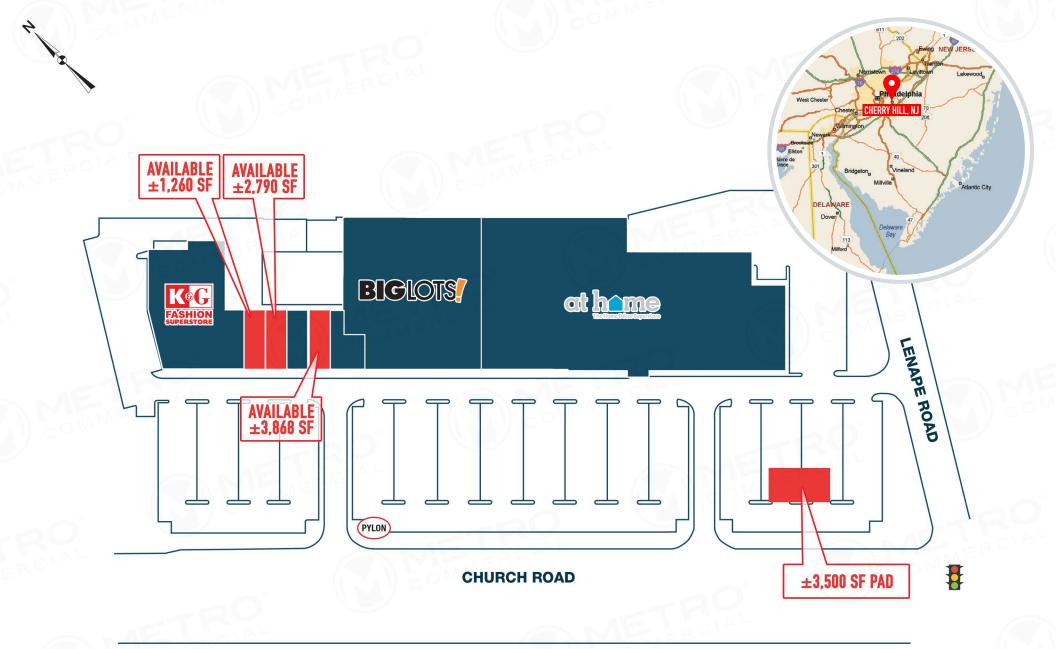

# **CHURCH ROAD & LENAPE ROAD**

**CHERRY HILL, NJ** 

±1,260 - 3,868 SF AVAILABLE FOR LEASE