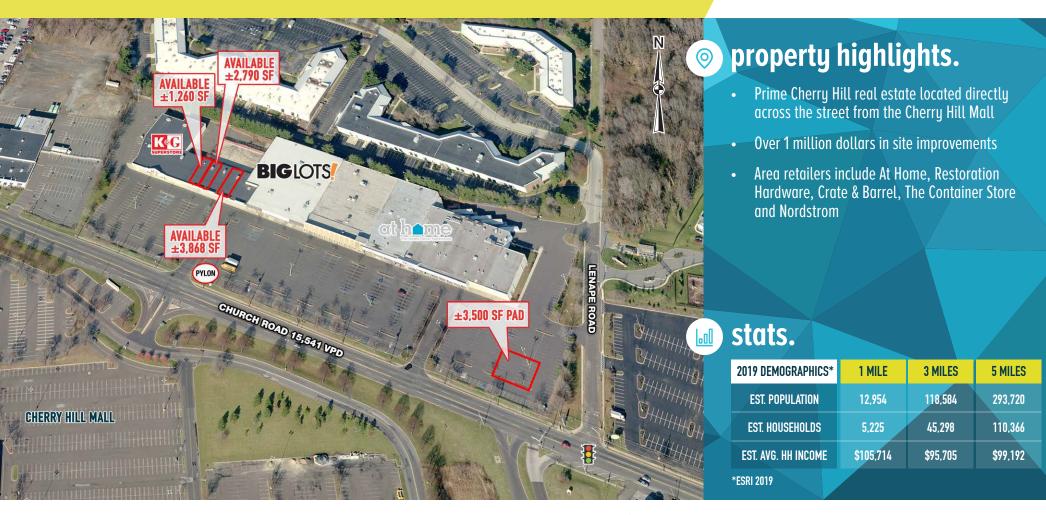

# **CHURCH ROAD & LENAPE ROAD**

**CHERRY HILL, NJ** 

±1,260 - 3,868 SF AVAILABLE FOR LEASE