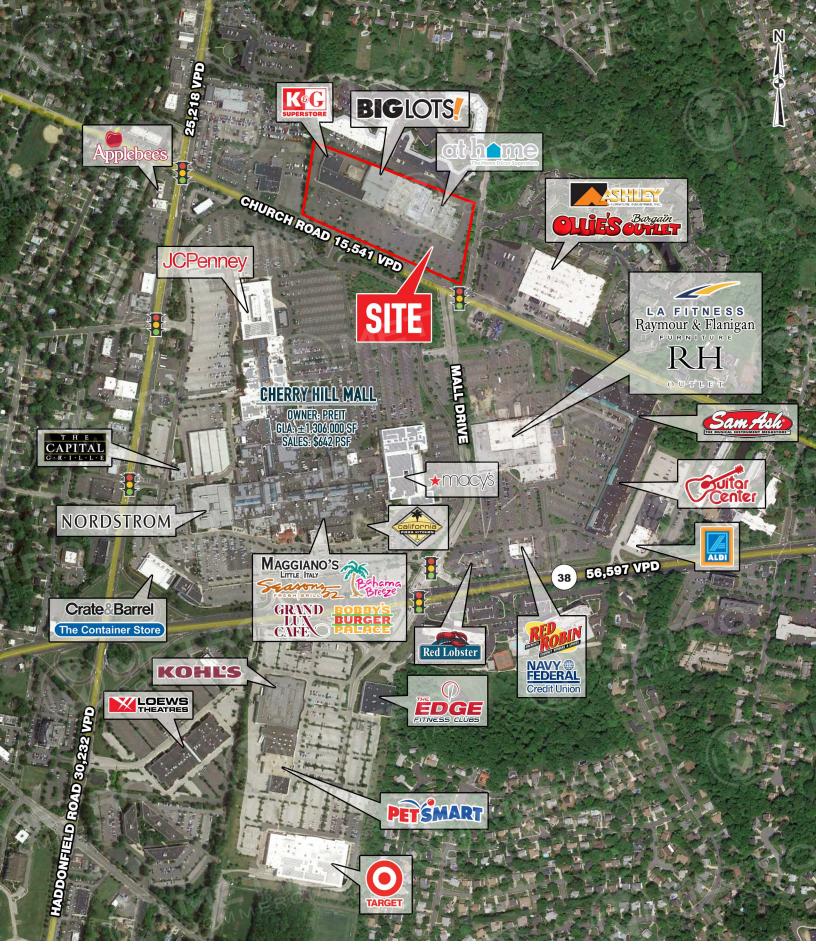

# **CHURCH ROAD & LENAPE ROAD**

**CHERRY HILL, NJ** 

±1,260 - 3,868 SF AVAILABLE FOR LEASE