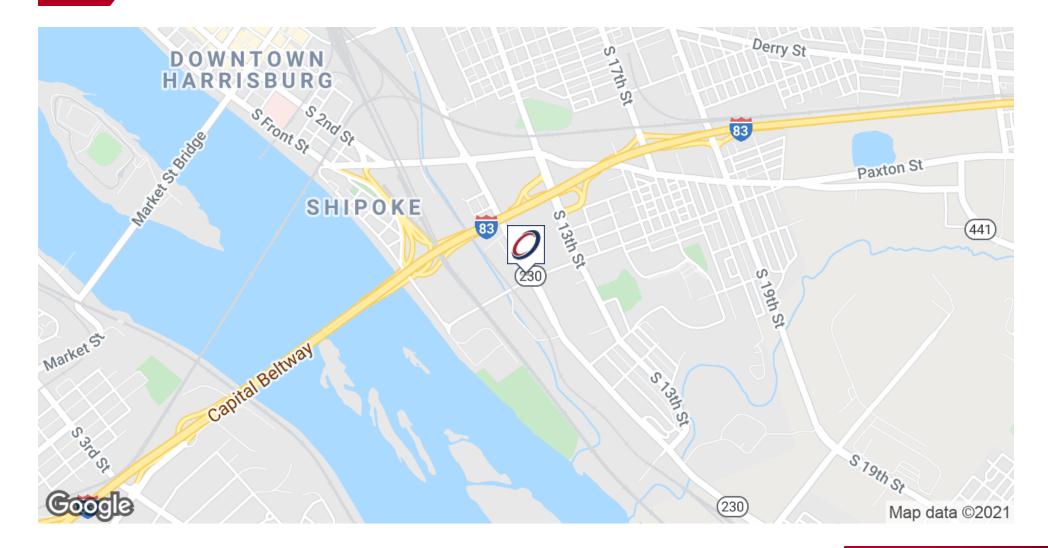

# **LOCATION MAP**

Chuck Heller Executive Vice President 717.731.1990 x3018 cheller@landmarkcr.com

TCN WORLDWIDE REAL ESTATE SERVICES Nick Sallack Senior Associate 717.731.1990 x3033 nsallack@landmarkcr.com

#### **PROPERTY OVERVIEW**

11,971 SF industrial building with office/showroom space in a great location on the Cameron Street corridor. First floor consists of 6,300 SF of flex/industrial space with 10'+ ceilings, a drive-in door and a dock, and an area built out as office/showroom space Second floor consists of newly renovated open loft space for offices or storage. Highly flexible Industrial zoning allows for a wide variety of uses. Great location with high degree of visibility, easy access to I-83, Paxton Street, and downtown Harrisburg, and traffic counts of up to 15,000 VPD.