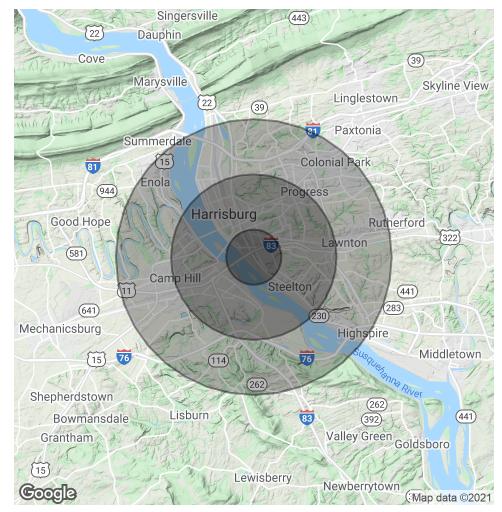

### **DEMOGRAPHICS MAP & REPORT**

| POPULATION           | 1 MILE | 3 MILES | 5 MILES |
|----------------------|--------|---------|---------|
| Total Population     | 16,492 | 99,692  | 188,698 |
| Average age          | 27.5   | 35.9    | 37.5    |
| Average age (Male)   | 22.8   | 33.6    | 35.4    |
| Average age (Female) | 29.7   | 37.6    | 38.5    |

| HOUSEHOLDS & INCOME | 1 MILE   | 3 MILES   | 5 MILES   |
|---------------------|----------|-----------|-----------|
| Total households    | 6,514    | 42,497    | 78,680    |
| # of persons per HH | 2.5      | 2.3       | 2.4       |
| Average HH income   | \$30,164 | \$49,320  | \$56,902  |
| Average house value | \$77,949 | \$136,791 | \$152,293 |