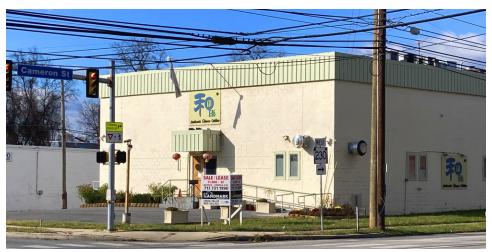

### **1070** S CAMERON STREET

**INDUSTRIAL PROPERTY** FOR SALE / LEASE

1070 S Cameron Street Harrisburg, PA 17104

#### **PROPERTY OVERVIEW**

11,971 SF industrial building with office/showroom space in a great location on the Cameron Street corridor. First floor consists of 6,300 SF of flex/industrial space with 10'+ ceilings, a drive-in door and a dock, and an area built out as office/showroom space Second floor consists of newly renovated open loft space for offices or storage. Highly flexible Industrial zoning allows for a wide variety of uses. Great location with high degree of visibility, easy access to I-83, Paxton Street, and downtown Harrisburg, and traffic counts of up to 15,000 VPD.