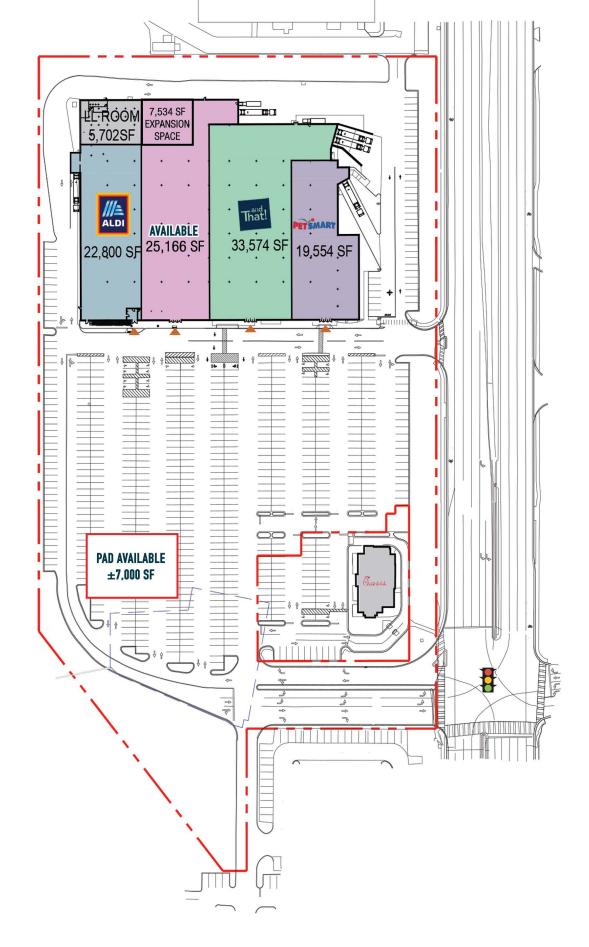

## 19563 COASTAL HIGHWAY

REHOBOTH BEACH, DE

 $\pm 25.166$  SF JUNIOR ANCHOR SPACE &  $\pm 7.000$  SF PAD SITE AVAILABLE FOR LEASE

**OWNED & OPERATED BY:** 

SERITAGE GROWTH PROPERTIES

leasing@seritage.com

get in touch.