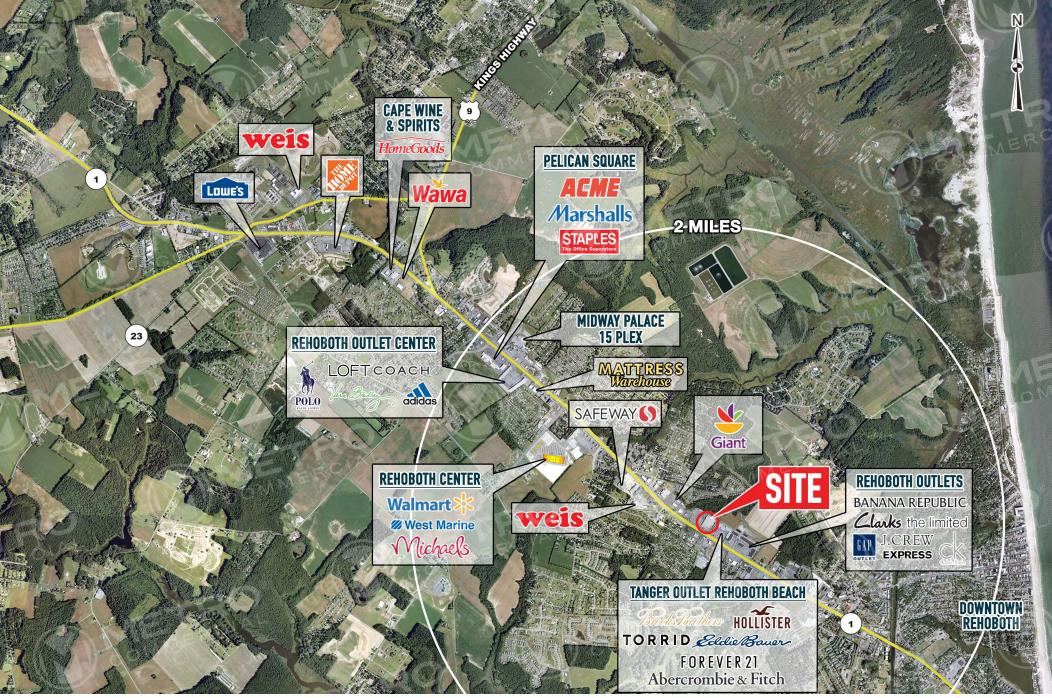

#### **DAN BRICKNER**

office 856.866.1900
direct 856.222.3031
dbrickner@metrocommercial.com

REHOBOTH BEACH, DE

property highlights.

- Rehoboth Beach is the largest beach resort in the State of Delaware and considered a year round vacation destination
- Located adjacent to the Tanger Outlets which include: FOREVER 21 EXPRESS

Abercrombie & Fitch

Nation retailers in the market include:

Walmart : Marshalls Siant Michaels HomeGoods STAPLES

stats.

| 2020 DEMOGRAPHICS*  | 3 MILES   | 5 MILES   | 10 MILES |
|---------------------|-----------|-----------|----------|
| EST. POPULATION     | 21,073    | 38,035    | 72,042   |
| EST. HOUSEHOLDS     | 10,438    | 18,518    | 33,297   |
| EST. AVG. HH INCOME | \$108,579 | \$103,052 | \$94,551 |