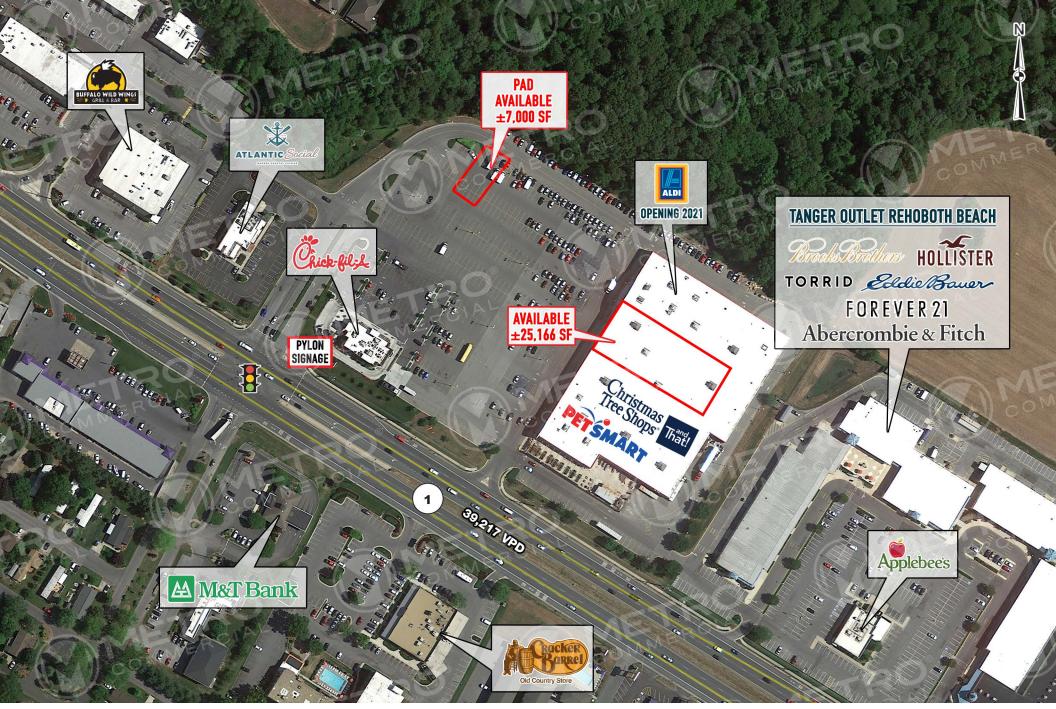

## 19563 COASTAL HIGHWAY

REHOBOTH BEACH, DE

 $\pm 25.166$  SF JUNIOR ANCHOR SPACE &  $\pm 7.000$  SF PAD SITE AVAILABLE FOR LEASE

**OWNED & OPERATED BY:** 

SERITAGE GROWTH PROPERTIES

leasing@seritage.com

get in touch.

#### **DAN BRICKNER**

office 856.866.1900
direct 856.222.3031
dbrickner@metrocommercial.com

REHOBOTH BEACH, DE

property highlights.

- Rehoboth Beach is the largest beach resort in the State of Delaware and considered a year round vacation destination
- Located adjacent to the Tanger Outlets which include: FOREVER 21 EXPRESS

Abercrombie & Fitch

Nation retailers in the market include:

Walmart : Marshalls Siant Michaels HomeGoods STAPLES

stats.

| 2020 DEMOGRAPHICS*  | 3 MILES   | 5 MILES   | 10 MILES |
|---------------------|-----------|-----------|----------|
| EST. POPULATION     | 21,073    | 38,035    | 72,042   |
| EST. HOUSEHOLDS     | 10,438    | 18,518    | 33,297   |
| EST. AVG. HH INCOME | \$108,579 | \$103,052 | \$94,551 |