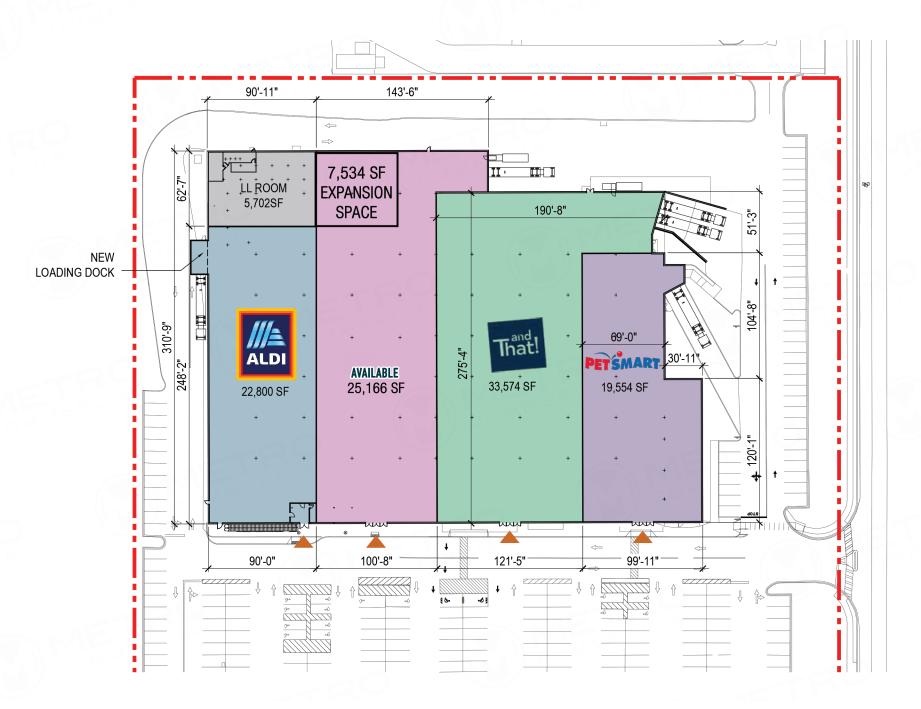

## 19563 COASTAL HIGHWAY

REHOBOTH BEACH, DE

 $\pm 25.166$  SF JUNIOR ANCHOR SPACE &  $\pm 7.000$  SF PAD SITE AVAILABLE FOR LEASE

**OWNED & OPERATED BY:** 

SERITAGE GROWTH PROPERTIES

leasing@seritage.com

get in touch.