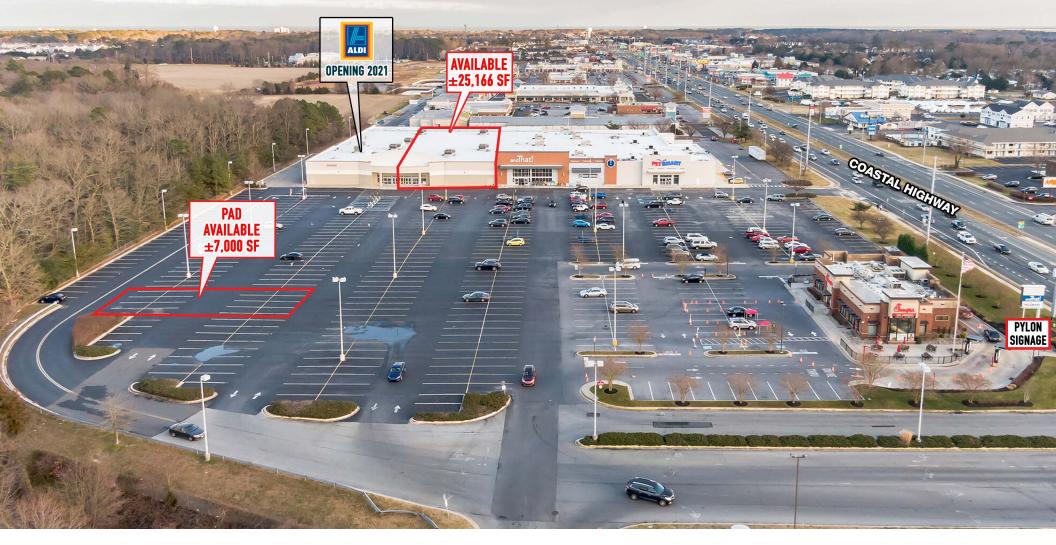

## 19563 COASTAL HIGHWAY

REHOBOTH BEACH, DE

 $\pm 25.166$  SF JUNIOR ANCHOR SPACE &  $\pm 7.000$  SF PAD SITE AVAILABLE FOR LEASE

**OWNED & OPERATED BY:** 

SERITAGE GROWTH PROPERTIES

leasing@seritage.com

get in touch.

#### **DAN BRICKNER**

office 856.866.1900
direct 856.222.3031
dbrickner@metrocommercial.com

REHOBOTH BEACH, DE

property highlights.

- Rehoboth Beach is the largest beach resort in the State of Delaware and considered a year round vacation destination
- Located adjacent to the Tanger Outlets which include: FOREVER 21 EXPRESS

Abercrombie & Fitch

Nation retailers in the market include:

Walmart : Marshalls Siant Michaels HomeGoods STAPLES

stats.

| 2020 DEMOGRAPHICS*  | 3 MILES   | 5 MILES   | 10 MILES |
|---------------------|-----------|-----------|----------|
| EST. POPULATION     | 21,073    | 38,035    | 72,042   |
| EST. HOUSEHOLDS     | 10,438    | 18,518    | 33,297   |
| EST. AVG. HH INCOME | \$108,579 | \$103,052 | \$94,551 |