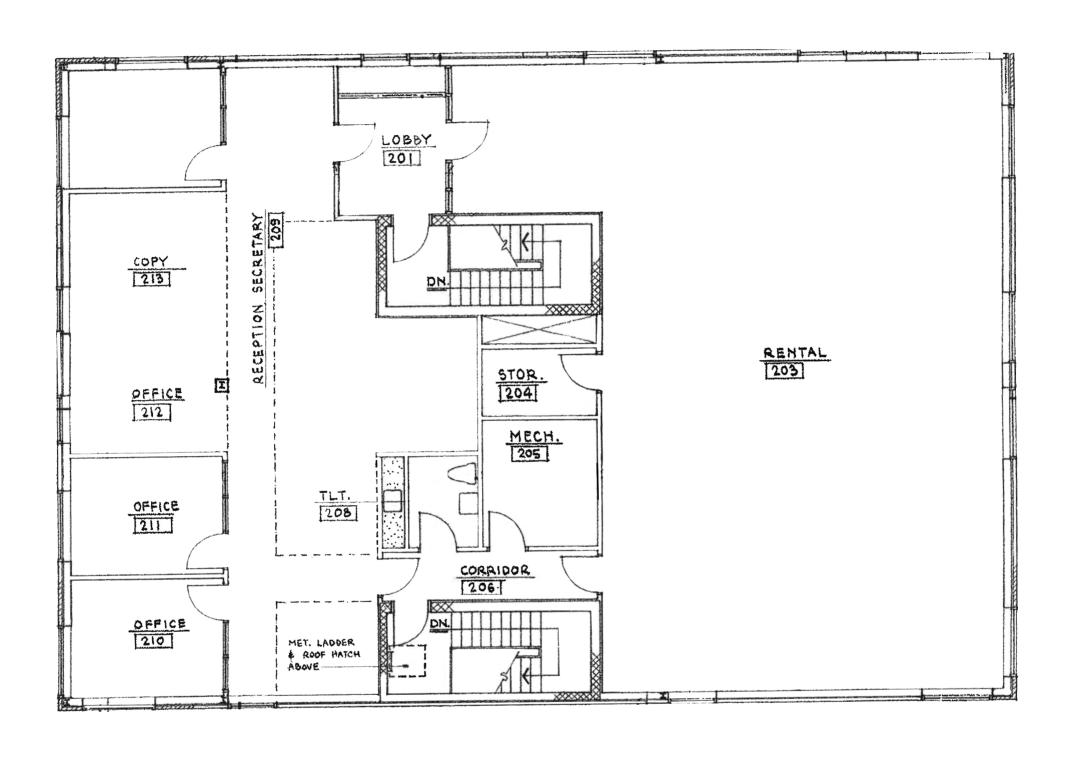

Front              |

#### **PROPERTY OVERVIEW**

Excellent opportunity to purchase a two story, 8,267 sq. ft. office building. 3,646 SF first floor suite and 912 SF 2nd floor suite available for lease. Ideal for buyer who wants available space or ideal for buyer who wants entire building as owner can relocate.

#### **PROPERTY HIGHLIGHTS**

- 8,267 SF office building for sale or lease
- 21 on-site parking spaces. Can be expanded to 24 by paving an area for 3 additional spaces. Nine (9) additional spaces can be obtained by implementing a double-parking strategy.
- Owner can vacate to make entire building available to new owner/user.
- Central Air



#### **OFFICE PROPERTY** FOR SALE / LEASE

1631 N Front Street Harrisburg, PA 17102

### **ADDITIONAL PHOTOS**













FIRST FLOOR PLAN



SECOND FLOOR PLAN

1/8" = 1' - 0"



#### **OFFICE PROPERTY** FOR SALE / LEASE

1631 N Front Street Harrisburg, PA 17102

# **AERIAL**







1631 N Front Street Harrisburg, PA 17102

### **LOCATION MAP**







1631 N Front Street Harrisburg, PA 17102

#### **DEMOGRAPHICS MAP & REPORT**

| POPULATION           | 1 MILE | 3 MILES | 5 MILES |
|----------------------|--------|---------|---------|
| Total Population     | 15,393 | 91,119  | 194,546 |
| Average age          | 36.6   | 35.3    | 37.7    |
| Average age (Male)   | 34.6   | 33.0    | 35.6    |
| Average age (Female) | 39.1   | 36.9    | 38.4    |

| HOUSEHOLDS & INCOME | 1 MILE    | 3 MILES   | 5 MILES   |
|---------------------|-----------|-----------|-----------|
| Total households    | 7,258     | 39,457    | 81,414    |
| #