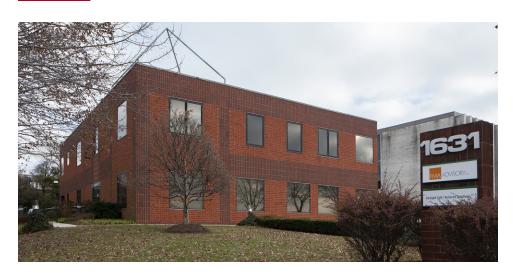

1631 N Front Street Harrisburg, PA 17102

#### **PROPERTY OVERVIEW**

Excellent opportunity to purchase a two story, 8,267 sq. ft. office building. 3,646 SF first floor suite and 912 SF 2nd floor suite available for lease. Ideal for buyer who wants available space or ideal for buyer who wants entire building as owner can relocate.

#### **PROPERTY HIGHLIGHTS**

- 8,267 SF office building for sale or lease
- 21 on-site parking spaces. Can be expanded to 24 by paving an area for 3 additional spaces. Nine (9) additional spaces can be obtained by implementing a double-parking strategy.
- Owner can vacate to make entire building available to new owner/user.
- Central Air

#### **OFFICE PROPERTY** FOR SALE / LEASE

1631 N Front Street Harrisburg, PA 17102