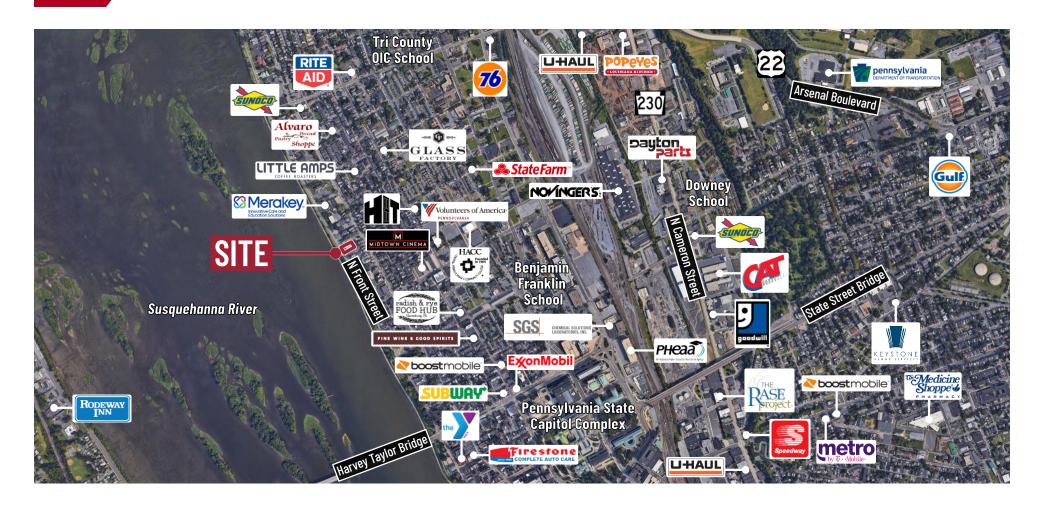

irst floor suite and 912 SF 2nd floor suite available for lease. Ideal for buyer who wants available space or ideal for buyer who wants entire building as owner can relocate.

#### **PROPERTY HIGHLIGHTS**

- 8,267 SF office building for sale or lease
- 21 on-site parking spaces. Can be expanded to 24 by paving an area for 3 additional spaces. Nine (9) additional spaces can be obtained by implementing a double-parking strategy.
- Owner can vacate to make entire building available to new owner/user.
- Central Air



#### **OFFICE PROPERTY** FOR SALE / LEASE

1631 N Front Street Harrisburg, PA 17102

### **ADDITIONAL PHOTOS**













FIRST FLOOR PLAN



SECOND FLOOR PLAN

1/8" = 1' - 0"



#### **OFFICE PROPERTY** FOR SALE / LEASE

1631 N Front Street Harrisburg, PA 17102

# **AERIAL**







1631 N Front Street Harrisburg, PA 17102

### **LOCATION MAP**







1631 N Front Street Harrisburg, PA 17102

#### **DEMOGRAPHICS MAP & REPORT**

| POPULATION           | 1 MILE | 3 MILES | 5 MILES |
|----------------------|--------|---------|---------|
| Total Population     | 15,393 | 91,119  | 194,546 |
| Average age          | 36.6   | 35.3    | 37.7    |
| Average age (Male)   | 34.6   | 33.0    | 35.6    |
| Average age (Female) | 39.1   | 36.9    | 38.4    |

| HOUSEHOLDS & INCOME | 1 MILE    | 3 MILES   | 5 MILES   |
|---------------------|-----------|-----------|-----------|
| Total households    | 7,258     | 39,457    | 81,414    |
| # of persons per HH | 2.1       | 2.3       | 2.4       |
| Average HH income   | \$42,161  | \$51,178  | \$60,550  |
| Average house value