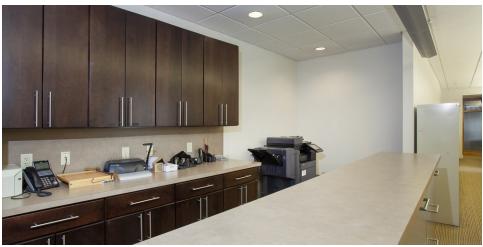

ng:          | RF-River Front              |

#### **PROPERTY OVERVIEW**

Excellent opportunity to purchase a two story, 8,267 sq. ft. office building. 3,646 SF first floor suite and 912 SF 2nd floor suite available for lease. Ideal for buyer who wants available space or ideal for buyer who wants entire building as owner can relocate.

#### **PROPERTY HIGHLIGHTS**

- 8,267 SF office building for sale or lease
- 21 on-site parking spaces. Can be expanded to 24 by paving an area for 3 additional spaces. Nine (9) additional spaces can be obtained by implementing a double-parking strategy.
- Owner can vacate to make entire building available to new owner/user.
- Central Air



#### **OFFICE PROPERTY** FOR SALE / LEASE

1631 N Front Street Harrisburg, PA 17102

### **ADDITIONAL PHOTOS**













FIRST FLOOR PLAN



SECOND FLOOR PLAN

1/8" = 1' - 0"



#### **OFFICE PROPERTY** FOR SALE / LEASE

1631 N Front Street Harrisburg, PA 17102

# **AERIAL**







1631 N Front Street Harrisburg, PA 17102

### **LOCATION MAP**







1631 N Front Street Harrisburg, PA 17102

#### **DEMOGRAPHICS MAP & REPORT**

| POPULATION           | 1 MILE | 3 MILES | 5 MILES |
|----------------------|--------|---------|---------|
| Total Population     | 15,393 | 91,119  | 194,546 |
| Average age          | 36.6   | 35.3    | 37.7    |
| Average age (Male)   | 34.6   | 33.0    | 35.6    |
| Average age (Female) | 39.1   | 36.9    | 38.4    |

| HOUSEHOLDS & INCOME | 1 MILE    | 3 MILES   | 5 MILES   |
|---------------------|-----------|-----------|-----------|
| Total households    | 7,258     | 39,