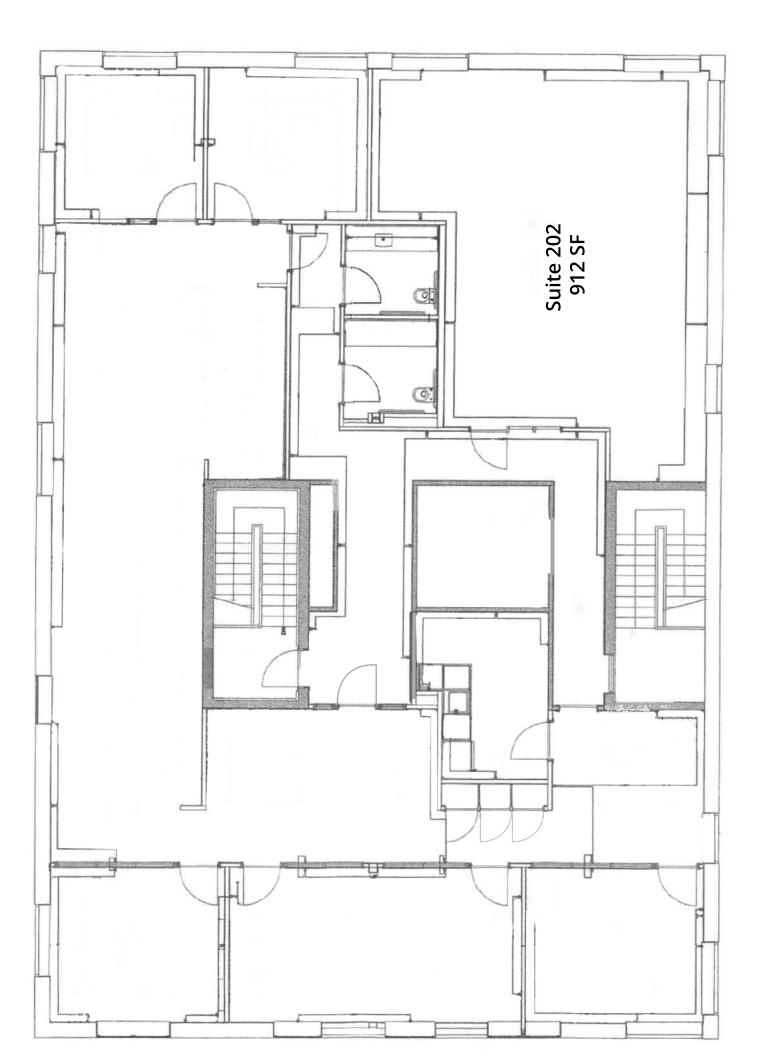

OVERVIEW**

Excellent opportunity to purchase a two story, 8,267 sq. ft. office building. 3,646 SF first floor suite and 912 SF 2nd floor suite available for lease. Ideal for buyer who wants available space or ideal for buyer who wants entire building as owner can relocate.

#### **PROPERTY HIGHLIGHTS**

- 8,267 SF office building for sale or lease
- 21 on-site parking spaces. Can be expanded to 24 by paving an area for 3 additional spaces. Nine (9) additional spaces can be obtained by implementing a double-parking strategy.
- Owner can vacate to make entire building available to new owner/user.
- Central Air



#### **OFFICE PROPERTY** FOR SALE / LEASE

1631 N Front Street Harrisburg, PA 17102

### **ADDITIONAL PHOTOS**













FIRST FLOOR PLAN



SECOND FLOOR PLAN

1/8" = 1' - 0"



#### **OFFICE PROPERTY** FOR SALE / LEASE

1631 N Front Street Harrisburg, PA 17102

# **AERIAL**







1631 N Front Street Harrisburg, PA 17102

### **LOCATION MAP**







1631 N Front Street Harrisburg, PA 17102

#### **DEMOGRAPHICS MAP & REPORT**

| POPULATION           | 1 MILE | 3 MILES | 5 MILES |
|----------------------|--------|---------|---------|
| Total Population     | 15,393 | 91,119  | 194,546 |
| Average age          | 36.6   | 35.3    | 37.7    |
| Average age (Male)   | 34.6   | 33.0    | 35.6    |
| Average age (Female) | 39.1   | 36.9    | 38.4    |

| HOUSEHOLDS & INCOME | 1 MILE    | 3 MILES   | 5 MILES   |
|---------------------|-----------|-----------|-----------|
| Total households    | 7,258     | 39,457    | 81,414    |
| # of persons per HH | 2.1       | 2.3