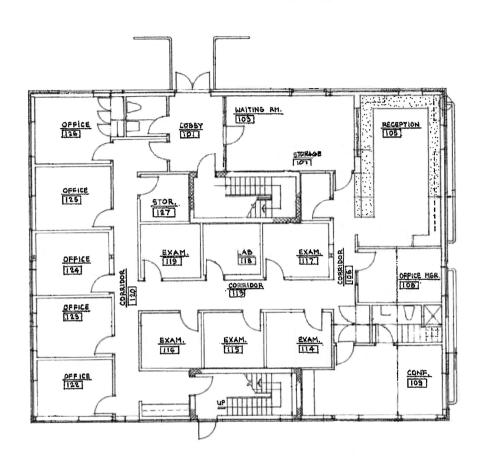

| RF-River Front              |

#### **PROPERTY OVERVIEW**

Excellent opportunity to purchase a two story, 8,267 sq. ft. office building. 3,646 SF first floor suite and 912 SF 2nd floor suite available for lease. Ideal for buyer who wants available space or ideal for buyer who wants entire building as owner can relocate.

#### **PROPERTY HIGHLIGHTS**

- 8,267 SF office building for sale or lease
- 21 on-site parking spaces. Can be expanded to 24 by paving an area for 3 additional spaces. Nine (9) additional spaces can be obtained by implementing a double-parking strategy.
- Owner can vacate to make entire building available to new owner/user.
- Central Air



#### **OFFICE PROPERTY** FOR SALE / LEASE

1631 N Front Street Harrisburg, PA 17102

### **ADDITIONAL PHOTOS**













FIRST FLOOR PLAN



SECOND FLOOR PLAN

1/8" = 1' - 0"



#### **OFFICE PROPERTY** FOR SALE / LEASE

1631 N Front Street Harrisburg, PA 17102

# **AERIAL**







1631 N Front Street Harrisburg, PA 17102

### **LOCATION MAP**







1631 N Front Street Harrisburg, PA 17102

#### **DEMOGRAPHICS MAP & REPORT**

| POPULATION           | 1 MILE | 3 MILES | 5 MILES |
|----------------------|--------|---------|---------|
| Total Population     | 15,393 | 91,119  | 194,546 |
| Average age          | 36.6   | 35.3    | 37.7    |
| Average age (Male)   | 34.6   | 33.0    | 35.6    |
| Average age (Female) | 39.1   | 36.9    | 38.4    |

| HOUSEHOLDS & INCOME | 1 MILE    | 3 MILES   | 5 MILES   |
|---------------------|-----------|-----------|-----------|
| Total households    | 7,258     | 39,457