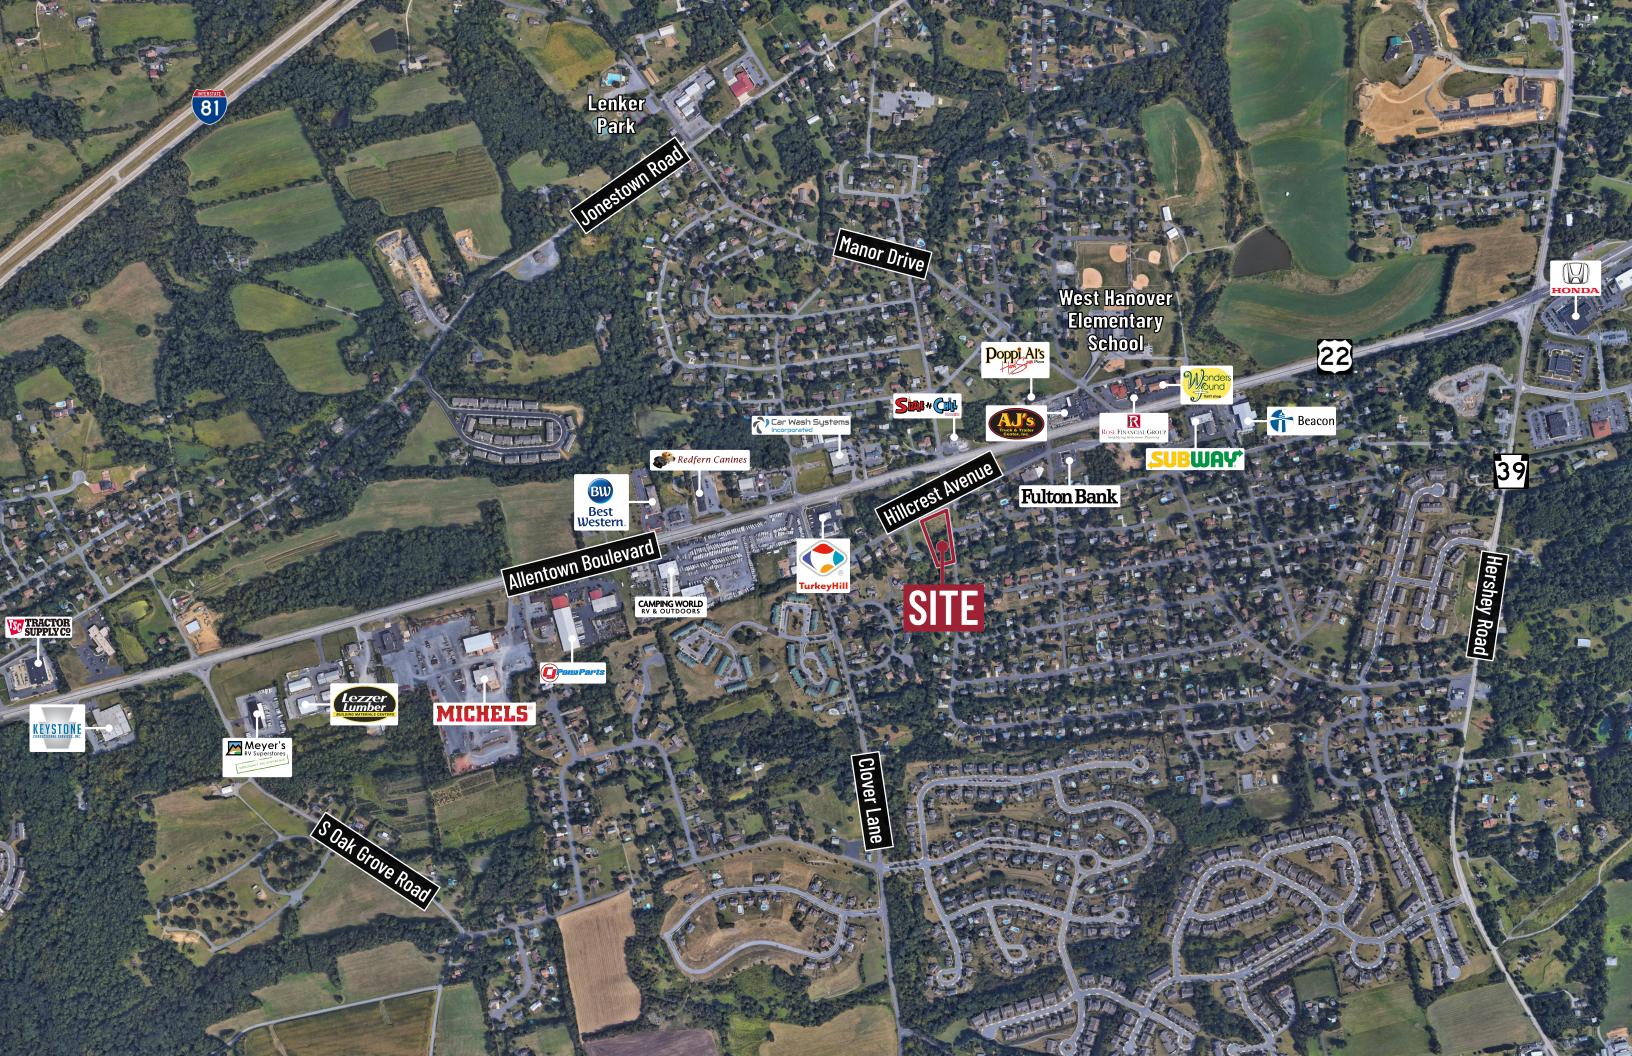

### **PROPERTY HIGHLIGHTS**

- Prime development opportunity.
- Situated along the main gateway to the many Hershey attractions and just 1.5 miles from Interstate 81.
- Ideal location for commercial business of various industries.
- Property can be purchased with an adjacent 3.05 acre parcel that has high visibility along Allentown Blvd., for a total of 6.04 acres.