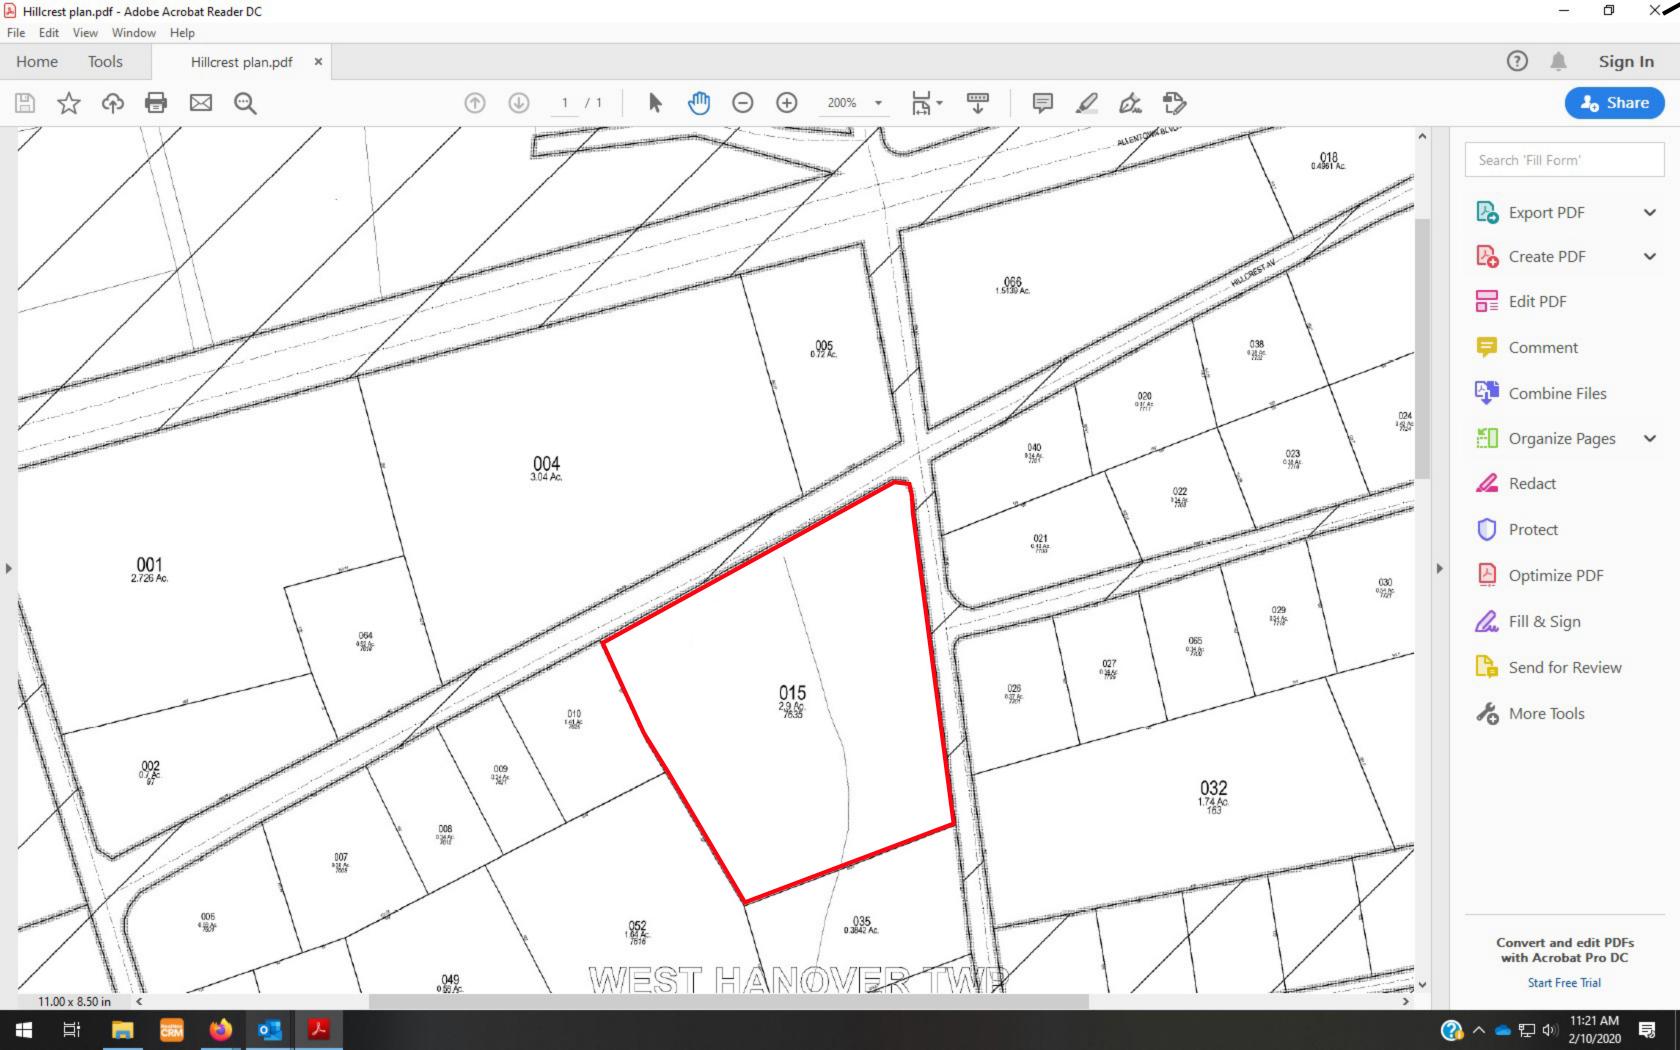

#### **OFFERING SUMMARY**

| Sale Price:    | \$599,000                  |  |  |
|----------------|----------------------------|--|--|
| Lot Size:      | 2.9 Acres                  |  |  |
| Price / Acre:  | \$206,552                  |  |  |
| Zoning:        | CN-Commercial Neighborhood |  |  |
| Traffic Count: | 12,000 VPD                 |  |  |
| APN:           | 68-032-015                 |  |  |
| Property Tax:  | \$2,687                    |  |  |
| Township:      | West Hanover Township      |  |  |
| County:        | Dauphin County             |  |  |