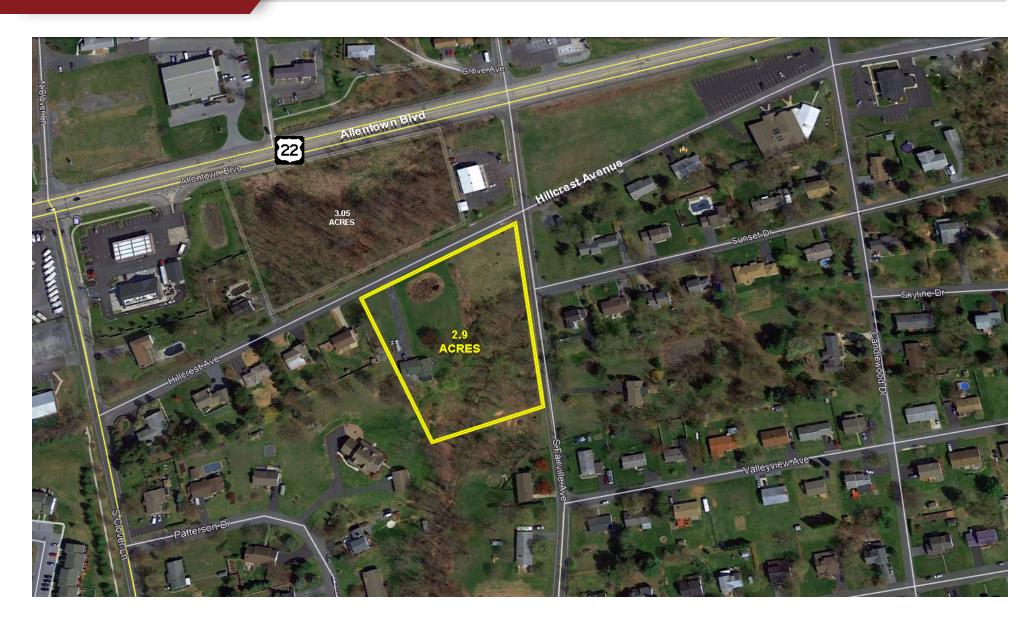

#### **OFFERING SUMMARY**

| Sale Price:    | \$599,000                  |  |  |
|----------------|----------------------------|--|--|
| Lot Size:      | 2.9 Acres                  |  |  |
| Price / Acre:  | \$206,552                  |  |  |
| Zoning:        | CN-Commercial Neighborhood |  |  |
| Traffic Count: | 12,000 VPD                 |  |  |
| APN:           | 68-032-015                 |  |  |
| Property Tax:  | \$2,687                    |  |  |
| Township:      | West Hanover Township      |  |  |
| County:        | Dauphin County             |  |  |

### **PROPERTY HIGHLIGHTS**

- Prime development opportunity.
- Situated along the main gateway to the many Hershey attractions and just 1.5 miles from Interstate 81.
- Ideal location for commercial business of various industries.
- Property can be purchased with an adjacent 3.05 acre parcel that has high visibility along Allentown Blvd., for a total of 6.04 acres.