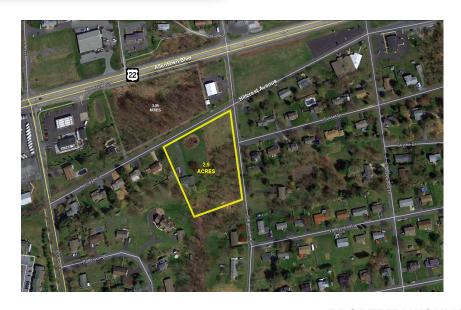

#### **OFFERING SUMMARY**

| Sale Price:    | \$599,000                  |  |  |
|----------------|----------------------------|--|--|
| Lot Size:      | 2.9 Acres                  |  |  |
| Price / Acre:  | \$206,552                  |  |  |
| Zoning:        | CN-Commercial Neighborhood |  |  |
| Traffic Count: | 12,000 VPD                 |  |  |
| APN:           | 68-032-015                 |  |  |
| Property Tax:  | \$2,687                    |  |  |
| Township:      | West Hanover Township      |  |  |
| County:        | Dauphin County             |  |  |

### **PROPERTY HIGHLIGHTS**

- Prime development opportunity.
- Situated along the main gateway to the many Hershey attractions and just 1.5 miles from Interstate 81.
- Ideal location for commercial business of various industries.
- Property can be purchased with an adjacent 3.05 acre parcel that has high visibility along Allentown Blvd., for a total of 6.04 acres.