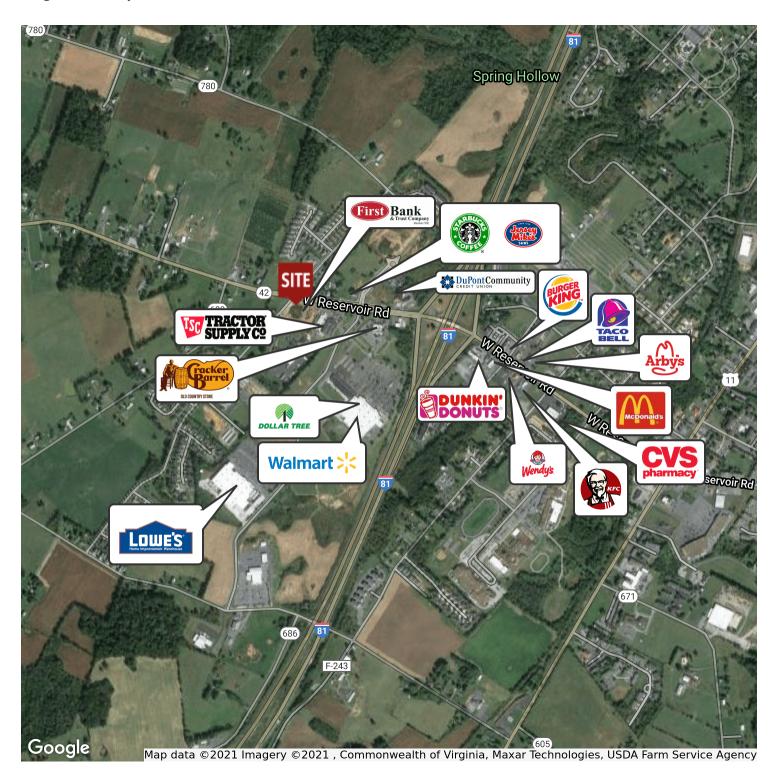

## **OFFERING SUMMARY**

Available SF: 1,300 - 5,300 SF

Divisible

Lease Rate: \$16.00 SF/yr (Gross)

Utilities: Public Water

Public Sewer

Parking: Paved | Striped

Designated Handicap

Traffic Counts: 11,000 AADT

W Reservoir Rd

MLS#: 616030



#### **PROPERTY OVERVIEW**

A fabulous place to build out your new professional offices. Attorney, Insurance, Mortgage, Financial Services, Medical, or other. Locate here where you'll be close to many of the things great employees say they want nearby. This spot is ready for your plan.

#### For More Information:

**Barry Suttles** 

540.246.5666

barry.suttles@cottonwood.com

Keith May

540.820.7008

keith.may@cottonwood.com



## PREMIUM OFFICE SPACE NEAR FIRST BANK AND TRUST - WOODSTOCK

1101 Hisey Ave, Woodstock, VA 22664

## Regional Map



#### For More Information:

**Barry Suttles** 

540.246.5666 barry.suttles@cottonwood.com Keith May

540.820.7008

keith.may@cottonwood.com



# PREMIUM OFFICE SPACE NEAR FIRST BANK AND TRUST - WOODSTOCK

1101 Hisey Ave, Woodstock, VA 22664

### **Additional Photos**









#### For More Information:

**Barry Suttles** 

540.246.5666

barry.suttles@cottonwood.com

Keith May

540.820.7008

keith.may@cottonwood.com