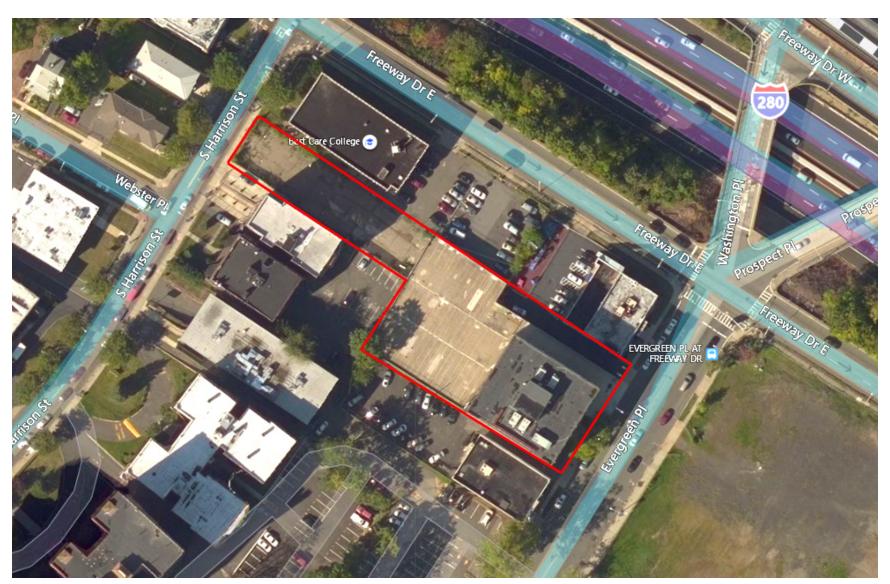

#### LOCATION DESCRIPTION

Located at the exciting new Evergreen Crossing. A development with mixed use. \$130,000,000 project. Large labor pool, Located in URBAN ENTERPRISE ZONE.

Convenient to all Northern New Jersey locations. Short walk to New Jersey Transit, New York City Midtown Direct and Brick Church Station. Easy access to public transportation as well.

Access to I-280, 8/10th of a mile from Central Kiosk exit off Garden Sate Parkway and the New Jersey Turnpike.