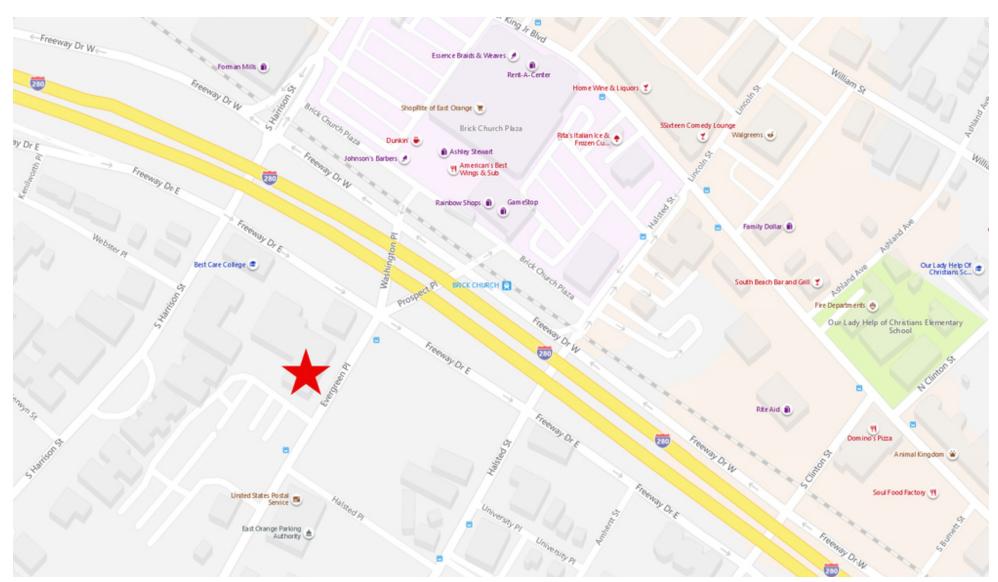

#### LOCATION DESCRIPTION

Located at the exciting new Evergreen Crossing. A development with mixed use. \$130,000,000 project. Large labor pool, Located in URBAN ENTERPRISE ZONE.

Convenient to all Northern New Jersey locations. Short walk to New Jersey Transit, New York City Midtown Direct and Brick Church Station. Easy access to public transportation as well.

Access to I-280, 8/10th of a mile from Central Kiosk exit off Garden Sate Parkway and the New Jersey Turnpike.

#### **PROPERTY HIGHLIGHTS**

- ±42,800 SF Office Building (6 Stories)
- ±2.200 SF Ground Floor
- ±7,700 SF 1st Floor
- ±1,500 SF 6th Floor
- ±0.7-Acre Lot Size (Block 691, Lots 11 and 21)
- Taxes at \$213,688.80 (2020)
- Nearby Amenities Include US Post Office, Restaurants, Ramada Hotel, ShopRite, Rite Aid, Blink Fitness and Santander Bank