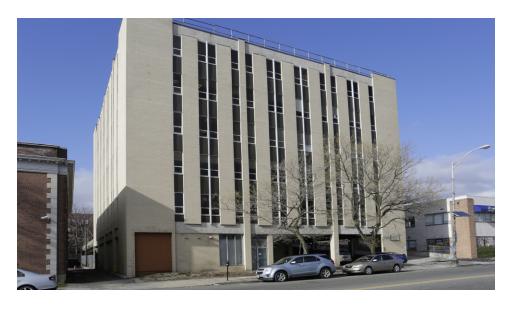

# 42,800 SF OFFICE BUILDING

33 Evergreen Place, East Orange, NJ 07018

For More Information, Contact the Exclusive Brokers

CHRISTIAN WALSIFER, CCIM, SIOR

Executive Senior Director cwalsifer@blauberg.com 973.379.6644 x137

#### **PROPERTY HIGHLIGHTS**

- ±42,800 SF Office Building (6 Stories)
- ±2.200 SF Ground Floor
- ±7,700 SF 1st Floor
- ±1,500 SF 6th Floor
- ±0.7-Acre Lot Size (Block 691, Lots 11 and 21)
- Taxes at \$213,688.80 (2020)
- Nearby Amenities Include US Post Office, Restaurants, Ramada Hotel, ShopRite, Rite Aid, Blink Fitness and Santander Bank