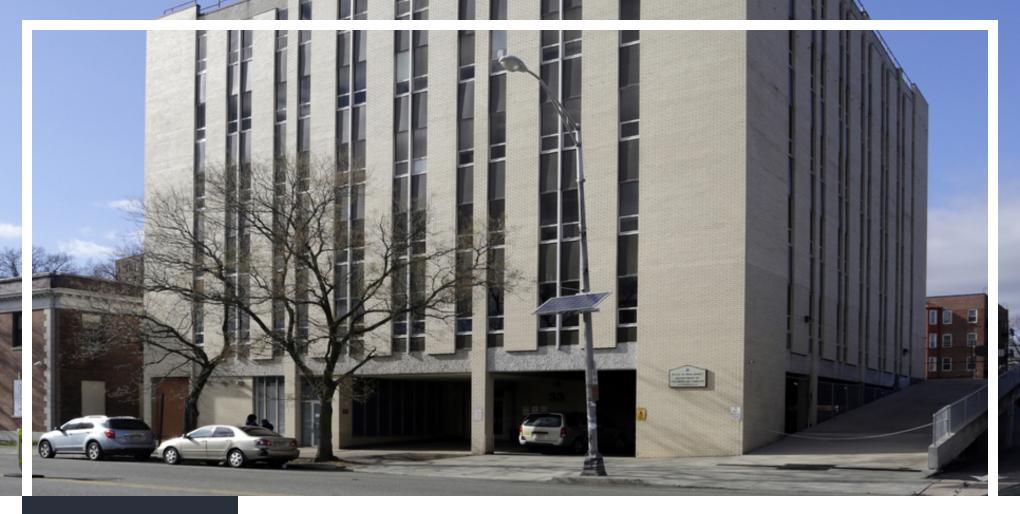

# 42,800 SF OFFICE BUILDING

33 Evergreen Place, East Orange, NJ 07018

For More Information, Contact the Exclusive Brokers

CHRISTIAN WALSIFER, CCIM, SIOR

Executive Senior Director cwalsifer@blauberg.com 973.379.6644 x137

#### **PROPERTY HIGHLIGHTS**

- ±42,800 SF Office Building (6 Stories)
- ±2.200 SF Ground Floor
- ±7,700 SF 1st Floor
- ±1,500 SF 6th Floor
- ±0.7-Acre Lot Size (Block 691, Lots 11 and 21)
- Taxes at \$213,688.80 (2020)
- Nearby Amenities Include US Post Office, Restaurants, Ramada Hotel, ShopRite, Rite Aid, Blink Fitness and Santander Bank