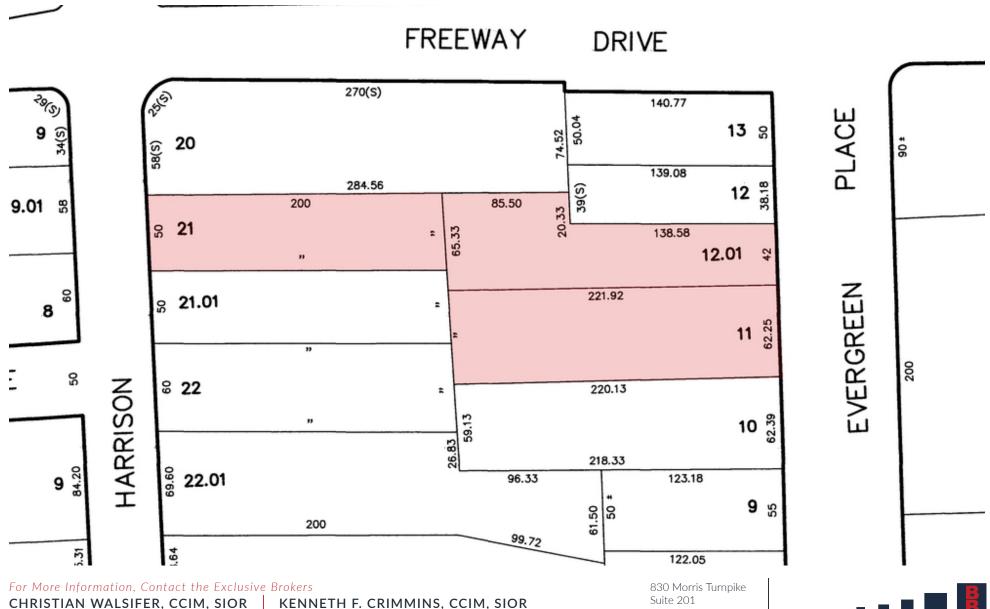

#### **PROPERTY HIGHLIGHTS**

- ±42,800 SF Office Building (6 Stories)
- ±2.200 SF Ground Floor
- ±7,700 SF 1st Floor
- ±1,500 SF 6th Floor
- ±0.7-Acre Lot Size (Block 691, Lots 11 and 21)
- Taxes at \$213,688.80 (2020)
- Nearby Amenities Include US Post Office, Restaurants, Ramada Hotel, ShopRite, Rite Aid, Blink Fitness and Santander Bank