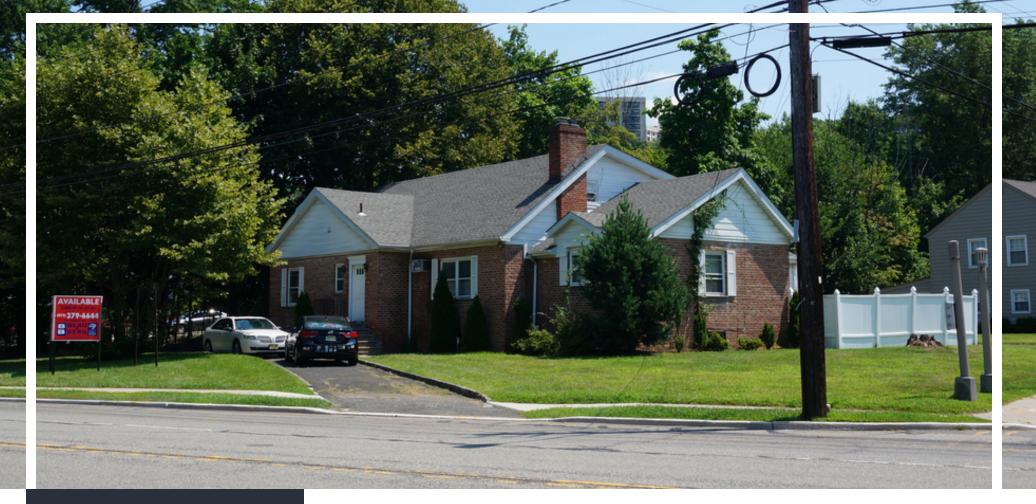

### PROPERTY DESCRIPTION

±0.77-AC Commercial Opportunity

#### **PROPERTY HIGHLIGHTS**

- ±2,400 SF Freestanding Building with Detached 3-Car Garage
- ±0.77-AC Lot (Block 104, Lot 1)
- Ideal for Day Care, School or Professional Office
- C2 Professional Office and Business Zone
- At Corner of Pompton Avenue and Claridge Drive
- Traffic Count at 24,394 at Pompton Ave & Vincent Pl S (2018)
- Taxes at \$14,976.82 (2019)