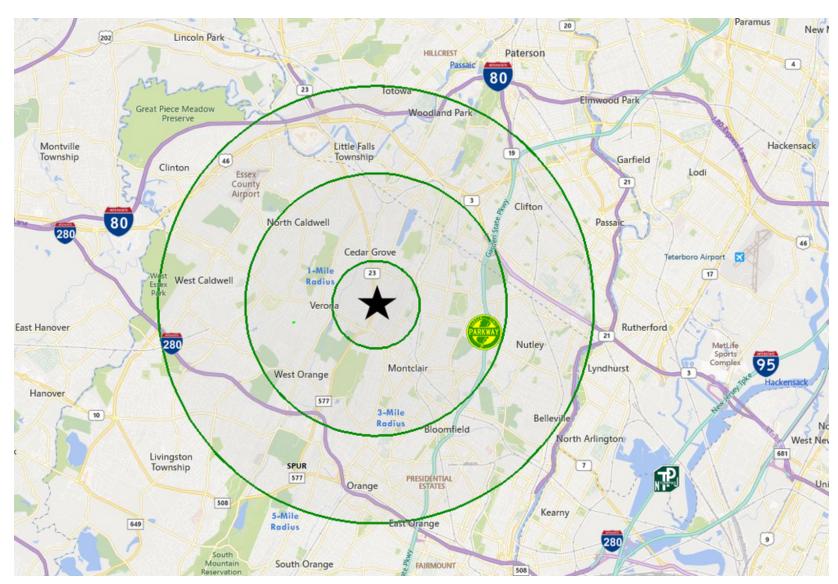

#### LOCATION DESCRIPTION

±3.5 Miles to Garden State Parkway ±4 Miles to I-280

±4.2 Miles to I-80