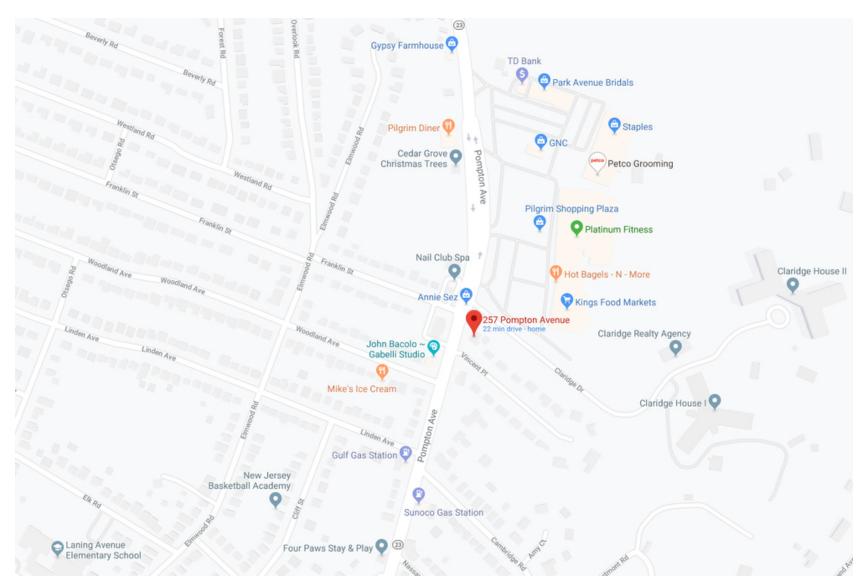

# ±0.77-AC COMMERCIAL OPPORTUNITY

257 Pompton Avenue, Verona, NJ 07044

For More Information, Contact the Exclusive Brokers

FRANK BRUNO

Sales Associate fbruno@blauberg.com 973.379.6644 x115 PETER J. MURANO, JR., SIOR

### PROPERTY DESCRIPTION

±0.77-AC Commercial Opportunity

#### **PROPERTY HIGHLIGHTS**

- ±2,400 SF Freestanding Building with Detached 3-Car Garage
- ±0.77-AC Lot (Block 104, Lot 1)
- Ideal for Day Care, School or Professional Office
- C2 Professional Office and Business Zone
- At Corner of Pompton Avenue and Claridge Drive
- Traffic Count at 24,394 at Pompton Ave & Vincent Pl S (2018)
- Taxes at \$14,976.82 (2019)