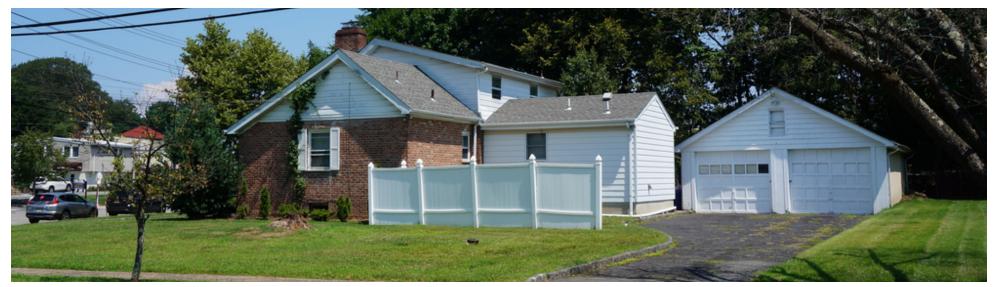

#### **PROPERTY HIGHLIGHTS**

- ±2,400 SF Freestanding Building with Detached 3-Car Garage
- ±0.77-AC Lot (Block 104, Lot 1)
- Ideal for Day Care, School or Professional Office
- C2 Professional Office and Business Zone
- At Corner of Pompton Avenue and Claridge Drive
- Traffic Count at 24,394 at Pompton Ave & Vincent Pl S (2018)
- Taxes at \$14,976.82 (2019)