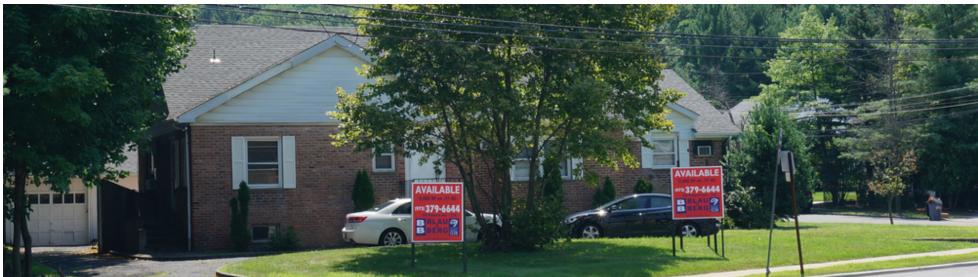

### PROPERTY DESCRIPTION

±0.77-AC Commercial Opportunity

#### **PROPERTY HIGHLIGHTS**

- ±2,400 SF Freestanding Building with Detached 3-Car Garage
- ±0.77-AC Lot (Block 104, Lot 1)
- Ideal for Day Care, School or Professional Office
- C2 Professional Office and Business Zone
- At Corner of Pompton Avenue and Claridge Drive
- Traffic Count at 24,394 at Pompton Ave & Vincent Pl S (2018)
- Taxes at \$14,976.82 (2019)