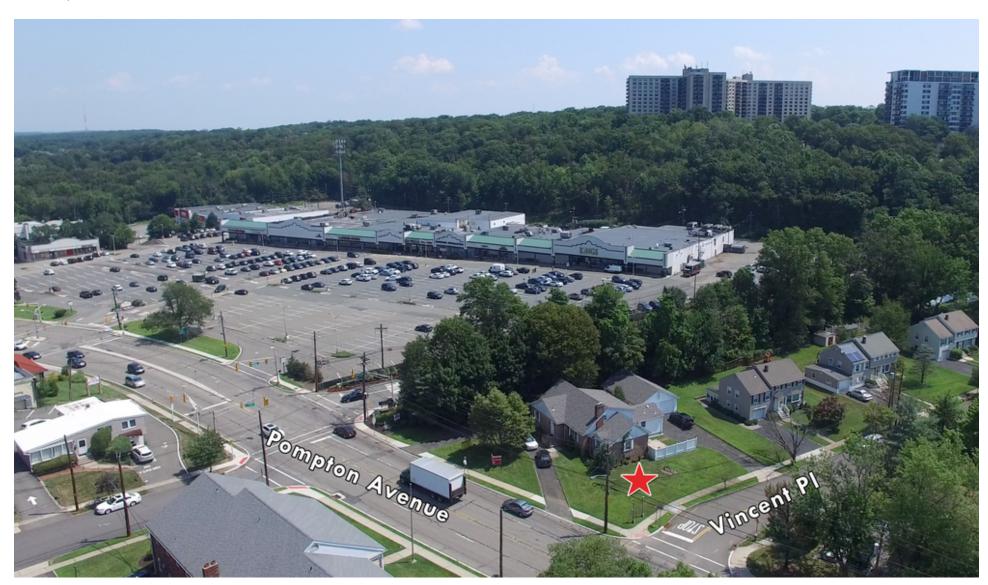

### PROPERTY DESCRIPTION

±0.77-AC Commercial Opportunity

#### **PROPERTY HIGHLIGHTS**

- ±2,400 SF Freestanding Building with Detached 3-Car Garage
- ±0.77-AC Lot (Block 104, Lot 1)
- Ideal for Day Care, School or Professional Office
- C2 Professional Office and Business Zone
- At Corner of Pompton Avenue and Claridge Drive
- Traffic Count at 24,394 at Pompton Ave & Vincent Pl S (2018)
- Taxes at \$14,976.82 (2019)