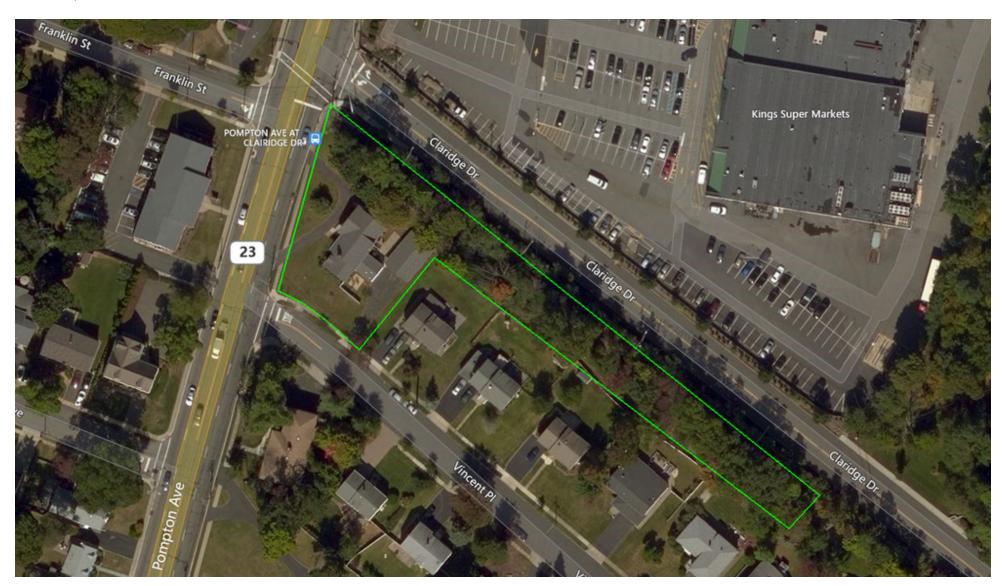

### PROPERTY DESCRIPTION

±0.77-AC Commercial Opportunity

#### **PROPERTY HIGHLIGHTS**

- ±2,400 SF Freestanding Building with Detached 3-Car Garage
- ±0.77-AC Lot (Block 104, Lot 1)
- Ideal for Day Care, School or Professional Office
- C2 Professional Office and Business Zone
- At Corner of Pompton Avenue and Claridge Drive
- Traffic Count at 24,394 at Pompton Ave & Vincent Pl S (2018)
- Taxes at \$14,976.82 (2019)