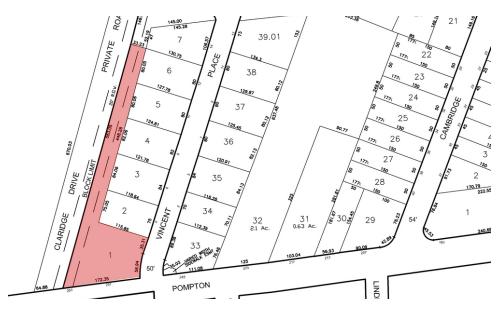

#### **PROPERTY HIGHLIGHTS**

- ±2,400 SF Freestanding Building with Detached 3-Car Garage
- ±0.77-AC Lot (Block 104, Lot 1)
- Ideal for Day Care, School or Professional Office
- C2 Professional Office and Business Zone
- At Corner of Pompton Avenue and Claridge Drive
- Traffic Count at 24,394 at Pompton Ave & Vincent Pl S (2018)
- Taxes at \$14,976.82 (2019)