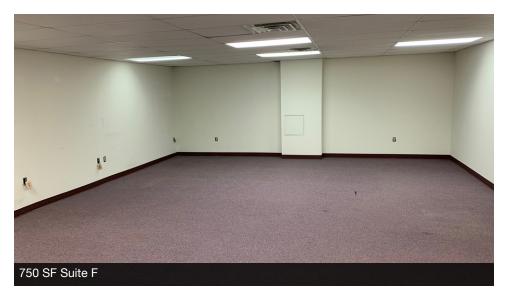

## Lower Level 750 SF Office Space

## **PROPERTY HIGHLIGHTS**

- · Plenty of on-site parking
- · Excellent signage along Route 11
- · New security card system has been installed.
- The 1,372 SF 2nd floor office includes: lobby, 3 partitioned offices, 4 private offices and supply room.
- The 750 SF, large open office space on the lower level has been recently renovated with new carpeting a must see!
- Landlord pays all utilities, taxes, snow removal and common area janitorial
- Tenant pays for phone, internet, insurance on contents and in-suite janitorial