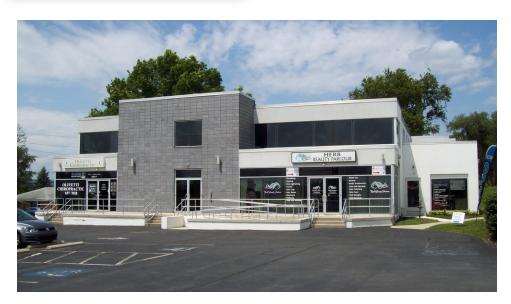

## **PROPERTY OVERVIEW**

Excellent office location on the Carlisle Pike with great visibility. Easy access from Route 11 & I-81 on the busiest commercial highway in Mechanicsburg.

## **PROPERTY HIGHLIGHTS**

- · Plenty of on-site parking
- · Excellent signage along Route 11
- · New security card system has been installed.
- The 1,372 SF 2nd floor office includes: lobby, 3 partitioned offices, 4 private offices and supply room.
- The 750 SF, large open office space on the lower level has been recently renovated with new carpeting a must see!
- Landlord pays all utilities, taxes, snow removal and common area janitorial
- Tenant pays for phone, internet, insurance on contents and in-suite janitorial