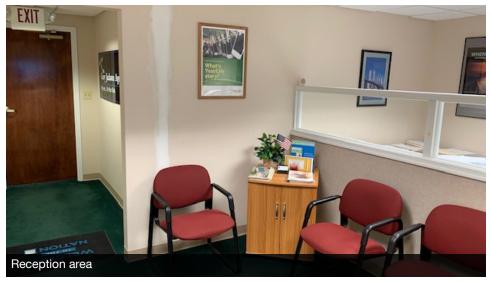

## **PROPERTY HIGHLIGHTS**

- · Plenty of on-site parking
- · Excellent signage along Route 11
- · New security card system has been installed.
- The 1,372 SF 2nd floor office includes: lobby, 3 partitioned offices, 4 private offices and supply room.
- The 750 SF, large open office space on the lower level has been recently renovated with new carpeting a must see!
- Landlord pays all utilities, taxes, snow removal and common area janitorial
- Tenant pays for phone, internet, insurance on contents and in-suite janitorial