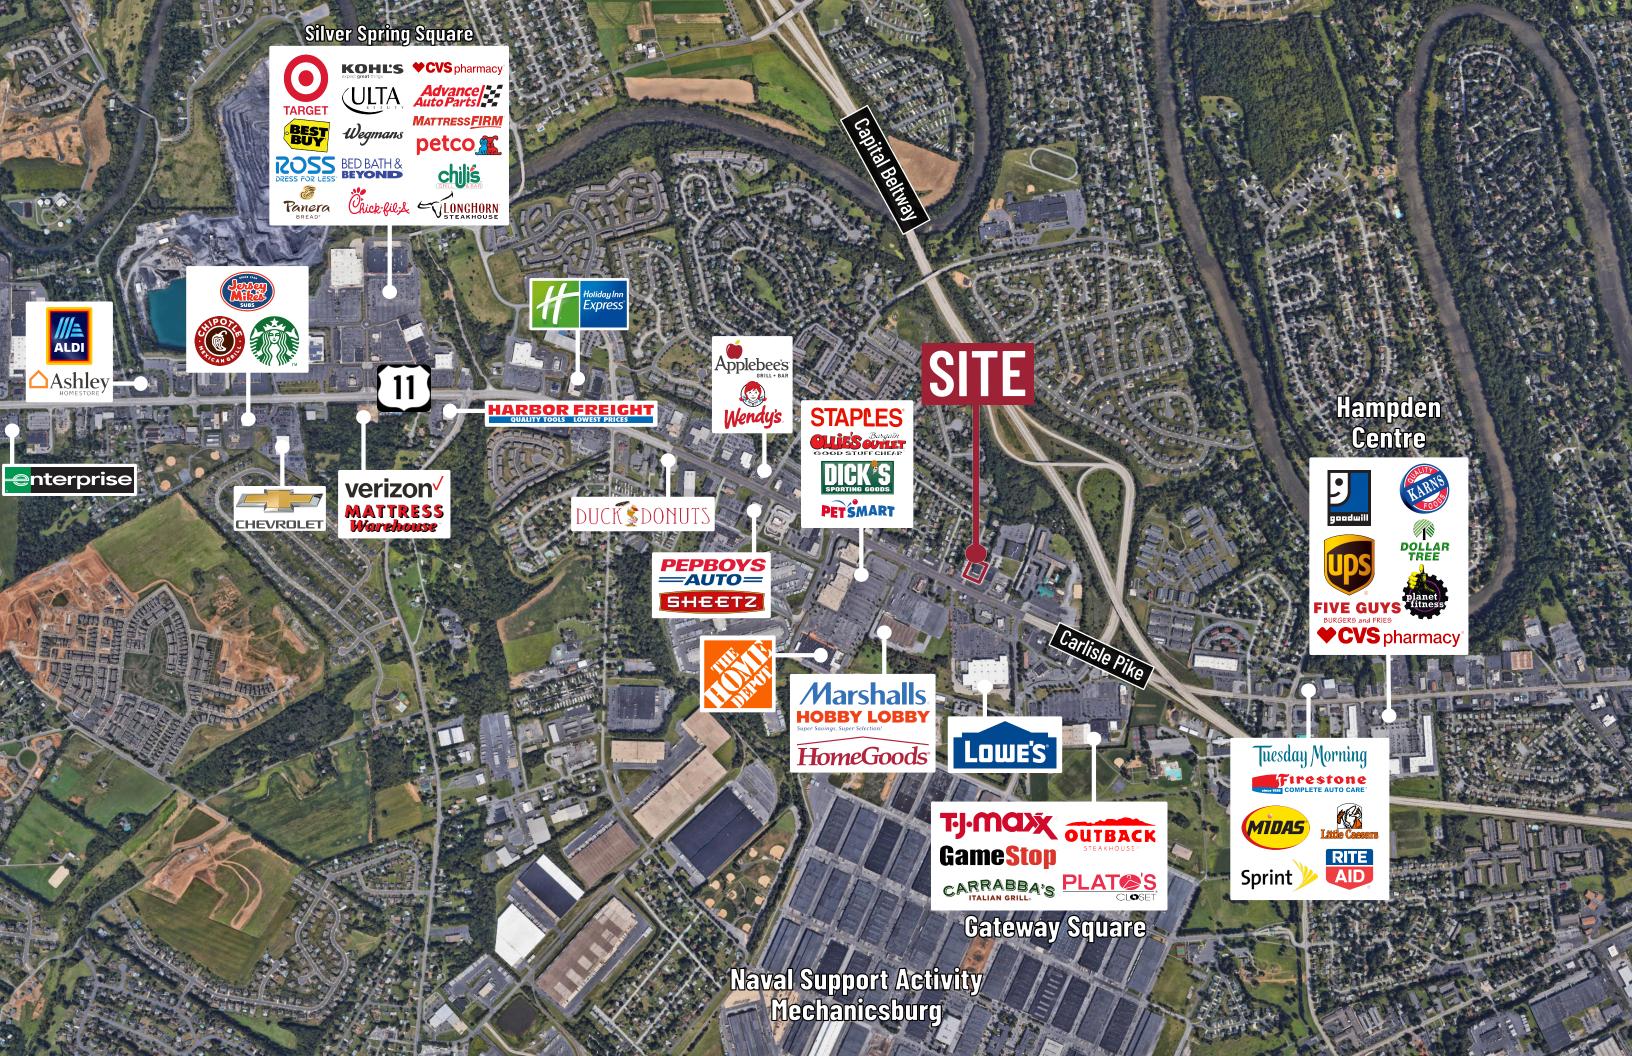

## **PROPERTY OVERVIEW**

Excellent office location on the Carlisle Pike with great visibility. Easy access from Route 11 & I-81 on the busiest commercial highway in Mechanicsburg.

## **PROPERTY HIGHLIGHTS**

- · Plenty of on-site parking
- · Excellent signage along Route 11
- · New security card system has been installed.
- The 1,372 SF 2nd floor office includes: lobby, 3 partitioned offices, 4 private offices and supply room.
- The 750 SF, large open office space on the lower level has been recently renovated with new carpeting a must see!
- Landlord pays all utilities, taxes, snow removal and common area janitorial
- Tenant pays for phone, internet, insurance on contents and in-suite janitorial