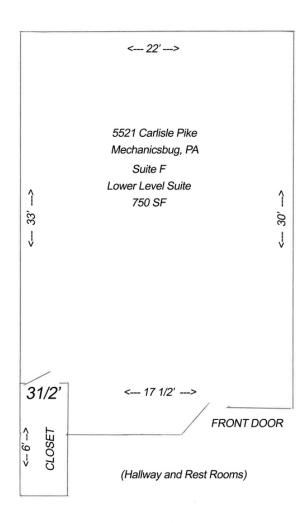

## **OFFERING SUMMARY**

| Lease Rate:    | \$15.00 - \$19.95 SF/yr (MG)                            |
|----------------|---------------------------------------------------------|
| Building Size: | 16,000 SF                                               |
| Available SF:  | 1,372 SF, 2nd FI, \$19.95 PSF<br>750 SF LL, \$15.00 PSF |
| Lot Size:      | 3.39 Acres                                              |
| Zoning:        | Commercial                                              |
| Township:      | Hampden Township                                        |
| County:        | Cumberland County                                       |

## **PROPERTY HIGHLIGHTS**

- · Plenty of on-site parking
- · Excellent signage along Route 11
- · New security card system has been installed.
- The 1,372 SF 2nd floor office includes: lobby, 3 partitioned offices, 4 private offices and supply room.
- The 750 SF, large open office space on the lower level has been recently renovated with new carpeting a must see!
- Landlord pays all utilities, taxes, snow removal and common area janitorial
- Tenant pays for phone, internet, insurance on contents and in-suite janitorial