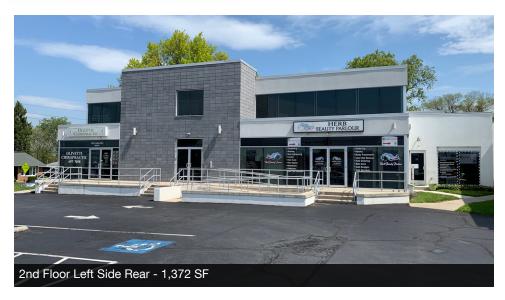

## **OFFERING SUMMARY**

| Lease Rate:    | \$15.00 - \$19.95 SF/yr (MG)                            |
|----------------|---------------------------------------------------------|
| Building Size: | 16,000 SF                                               |
| Available SF:  | 1,372 SF, 2nd FI, \$19.95 PSF<br>750 SF LL, \$15.00 PSF |
| Lot Size:      | 3.39 Acres                                              |
| Zoning:        | Commercial                                              |
| Township:      | Hampden Township                                        |
| County:        | Cumberland County                                       |

## **PROPERTY OVERVIEW**

Excellent office location on the Carlisle Pike with great visibility. Easy access from Route 11 & I-81 on the busiest commercial highway in Mechanicsburg.

## **PROPERTY HIGHLIGHTS**

- · Plenty of on-site parking
- · Excellent signage along Route 11
- · New security card system has been installed.
- The 1,372 SF 2nd floor office includes: lobby, 3 partitioned offices, 4 private offices and supply room.
- The 750 SF, large open office space on the lower level has been recently renovated with new carpeting a must see!
- Landlord pays all utilities, taxes, snow removal and common area janitorial
- Tenant pays for phone, internet, insurance on contents and in-suite janitorial