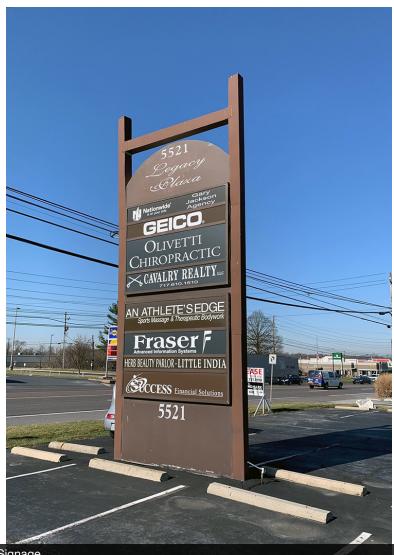

## **PROPERTY HIGHLIGHTS**

- · Plenty of on-site parking
- · Excellent signage along Route 11
- · New security card system has been installed.
- The 1,372 SF 2nd floor office includes: lobby, 3 partitioned offices, 4 private offices and supply room.
- The 750 SF, large open office space on the lower level has been recently renovated with new carpeting a must see!
- Landlord pays all utilities, taxes, snow removal and common area janitorial
- Tenant pays for phone, internet, insurance on contents and in-suite janitorial