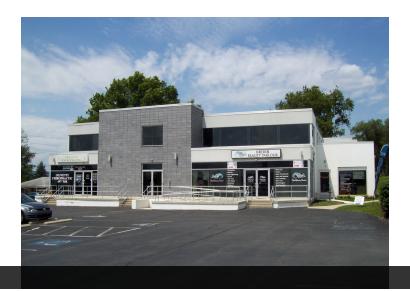

## **PROPERTY OVERVIEW**

Excellent office location on the Carlisle Pike with great visibility. Easy access from Route 11 & I-81 on the busiest commercial highway in Mechanicsburg.

## **PROPERTY HIGHLIGHTS**

- · Plenty of on-site parking
- · Excellent signage along Route 11
- · New security card system has been installed.
- The 1,372 SF 2nd floor office includes: lobby, 3 partitioned offices, 4 private offices and supply room.
- The 750 SF, large open office space on the lower level has been recently renovated with new carpeting a must see!
- Landlord pays all utilities, taxes, snow removal and common area janitorial
- Tenant pays for phone, internet, insurance on contents and in-suite janitorial