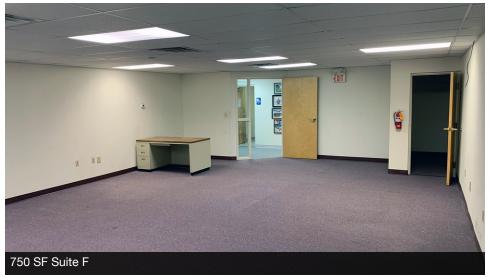

## Lower Level 750 SF Office Space

## **PROPERTY HIGHLIGHTS**

- · Plenty of on-site parking
- · Excellent signage along Route 11
- · New security card system has been installed.
- The 1,372 SF 2nd floor office includes: lobby, 3 partitioned offices, 4 private offices and supply room.
- The 750 SF, large open office space on the lower level has been recently renovated with new carpeting a must see!
- Landlord pays all utilities, taxes, snow removal and common area janitorial
- Tenant pays for phone, internet, insurance on contents and in-suite janitorial