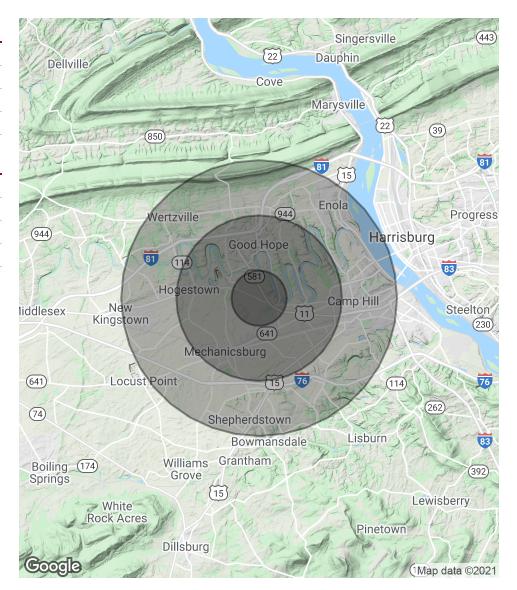

### ANDREW KOHR

MECHANICSBURG, PA 17055

| POPULATION           | 1 MILE    | 3 MILES   | 5 MILES   |
|----------------------|-----------|-----------|-----------|
| Total Population     | 4,165     | 51,101    | 111,413   |
| Average age          | 40.3      | 42.4      | 42.1      |
| Average age (Male)   | 39.7      | 40.0      | 40.0      |
| Average age (Female) | 40.6      | 44.9      | 43.4      |
|                      |           |           |           |
| HOUSEHOLDS & INCOME  | 1 MILE    | 3 MILES   | 5 MILES   |
| Total households     | 1,764     | 22,643    | 47,547    |
| # of persons per HH  | 2.4       | 2.3       | 2.3       |
| Average HH income    | \$93,965  | \$82,895  | \$82,300  |
| Average house value  | \$246,941 | \$178,805 | \$206,729 |

<sup>\*</sup> Demographic data derived from 2010 US Census