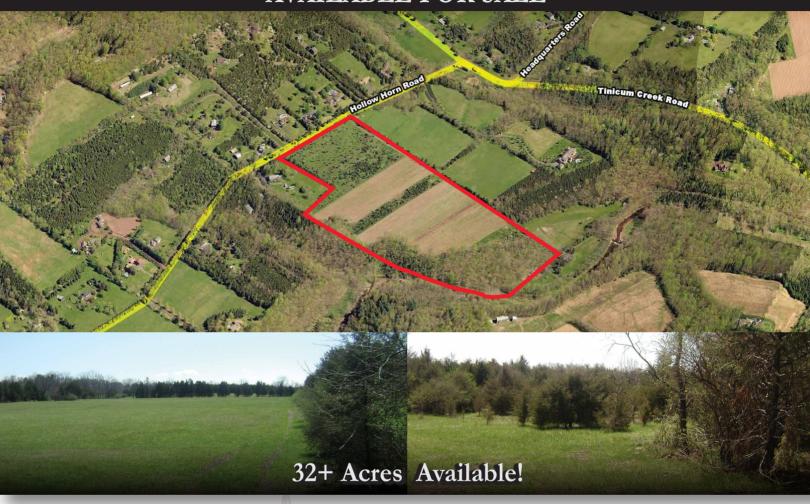

## 32+ ACRES AVAILABLE

Hollow Horn Road | Erwinna | Bucks County | PA | 18920

## AVAILABLE FOR SALE

- 32+ Acres available for sale
- Located in Erwinna, Tinicum Township, Bucks County
- Portions of property fronts Tinicum Creek
- Zoned RA, Residential Agricultural

Scenic Bucks County (Philadelphia Magazine's "Top 100 Most Desirable Places in the World")

Hollow Horn Road | Erwinna | Bucks County | PA |