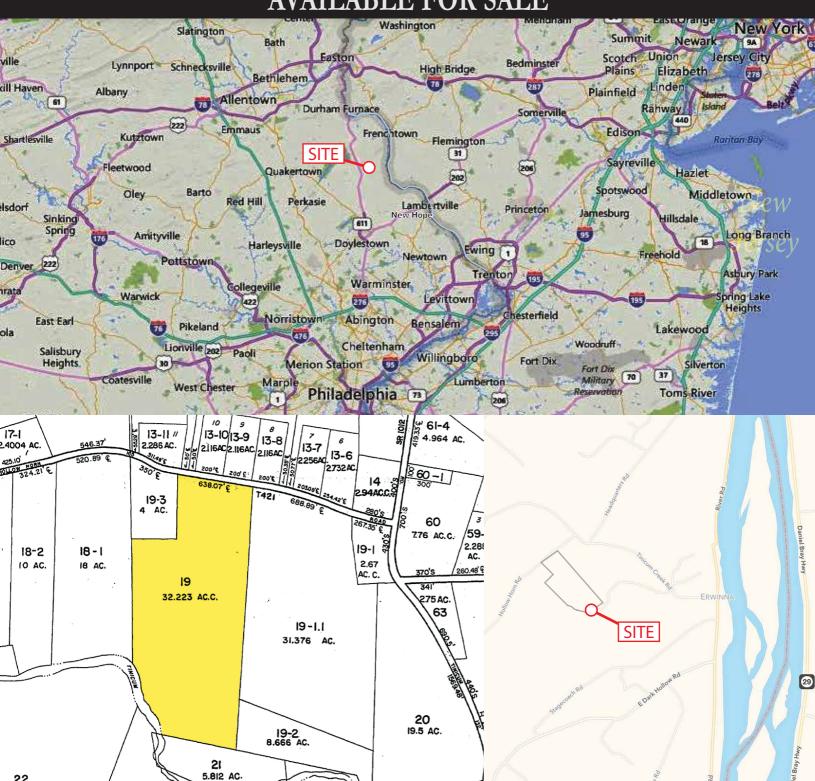

## AVAILABLE FOR SALE

- 32+ Acres available for sale
- Located in Erwinna, Tinicum Township, Bucks County
- Portions of property fronts Tinicum Creek
- Zoned RA, Residential Agricultural