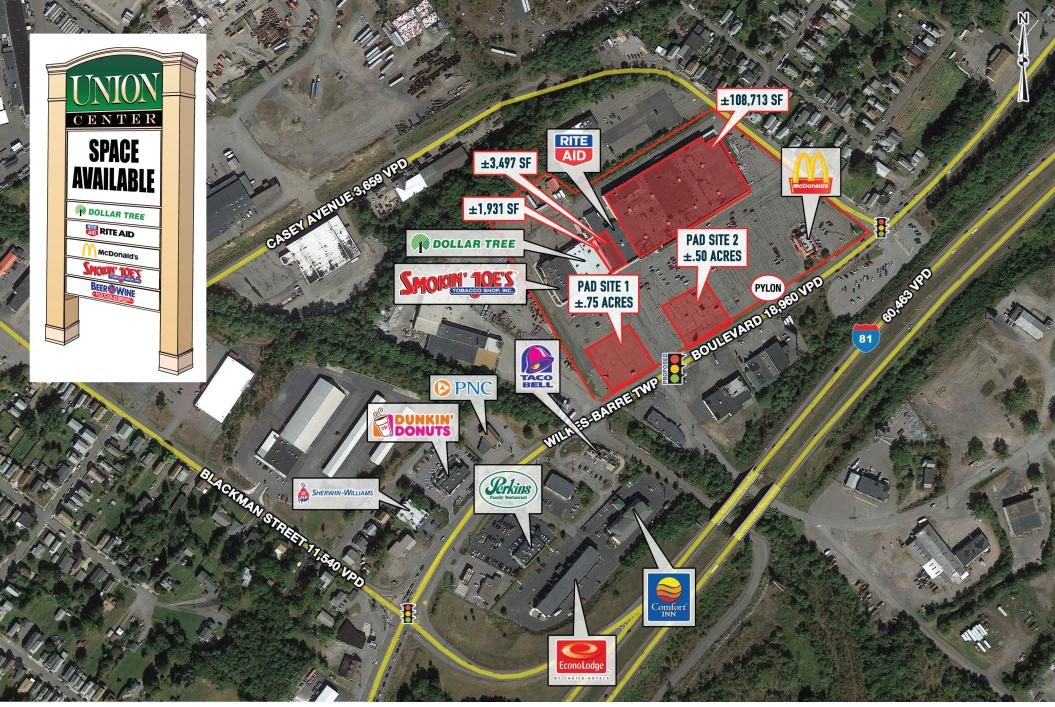

# UNION CENTER 910 WILKES-BARRE TOWNSHIP PA

#### ±108,713 SF & PAD OPPORTUNITIES AVAILABLE

## property highlights.

- Former Kmart ready for redevelopment
- Approved traffic signal set to be completed Fall 2022
- Unmatched visibility and access from RT. 309 (18,960 VPD) and RT. 81 (60,463 VPD)
- Close proximity to downtown Wilkes-Barre, Wilkes
  University and Kings College
- Ideal for Grocery, Fitness, Medical, Hardware, or Entertainment users
- Inline space and pad opportunities available!