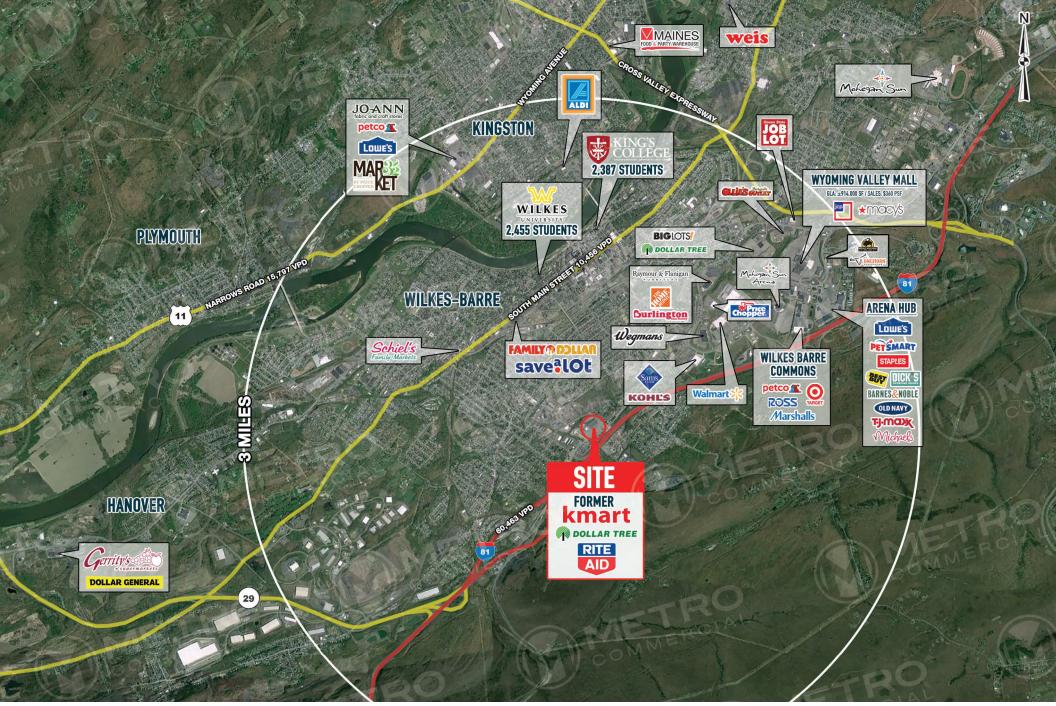

### ) stats.

|  | 2019 DEMOGRAPHICS*                                         | 1 MILE   | 3 MILES  | 5 MILES  |
|--|------------------------------------------------------------|----------|----------|----------|
|  | EST. POPULATION                                            | 12,727   | 60,189   | 114,064  |
|  | EST. HOUSEHOLDS                                            | 5,465    | 25,289   | 48,681   |
|  | EST. AVG. HH INCOME                                        | \$52,624 | \$55,208 | \$61,430 |
|  | TRAFFIC COUNT: WILKES-BARRE TWP BLVD 18,960 VPD *ESRI 2019 |          |          |          |