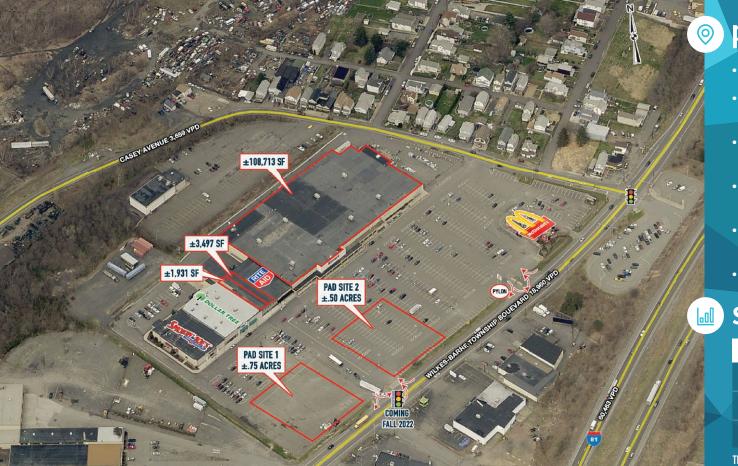

# UNION CENTER 910 WILKES-BARRE TOWNSHIP PA

#### ±108,713 SF & PAD OPPORTUNITIES AVAILABLE

## property highlights.

- Former Kmart ready for redevelopment
- Approved traffic signal set to be completed Fall 2022
- Unmatched visibility and access from RT. 309 (18,960 VPD) and RT. 81 (60,463 VPD)
- Close proximity to downtown Wilkes-Barre, Wilkes
  University and Kings College
- Ideal for Grocery, Fitness, Medical, Hardware, or Entertainment users
- Inline space and pad opportunities available!