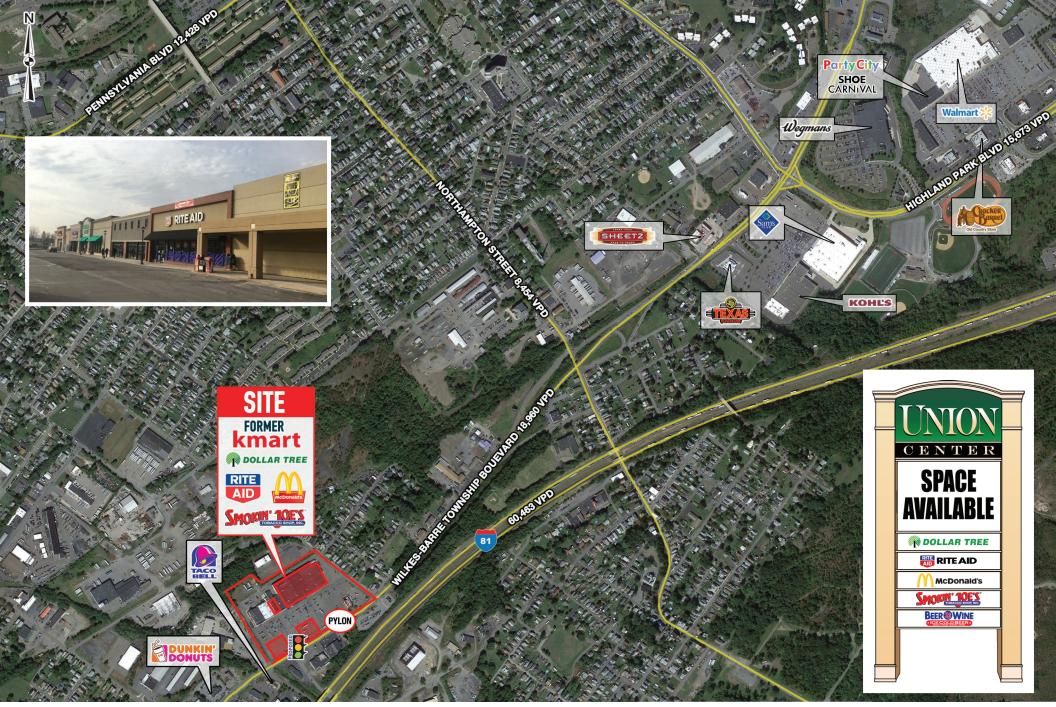

# UNION CENTER 910 WILKES-BARRE TOWNSHIP PA

#### ±108,713 SF & PAD OPPORTUNITIES AVAILABLE

## property highlights.

- Former Kmart ready for redevelopment
- Approved traffic signal set to be completed Fall 2022
- Unmatched visibility and access from RT. 309 (18,960 VPD) and RT. 81 (60,463 VPD)
- Close proximity to downtown Wilkes-Barre, Wilkes
  University and Kings College
- Ideal for Grocery, Fitness, Medical, Hardware, or Entertainment users
- Inline space and pad opportunities available!