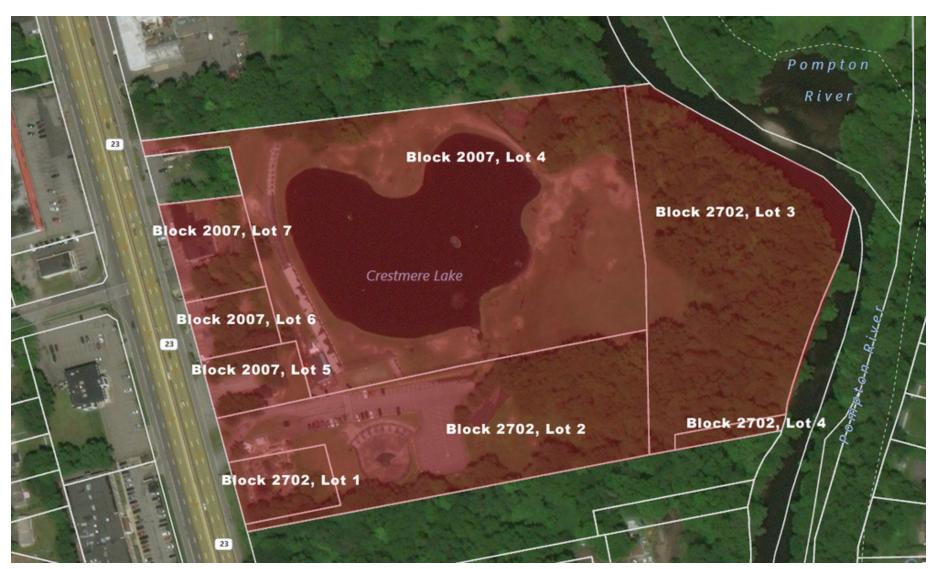

#### **PROPERTY HIGHLIGHTS**

- ±20.8-Acre Land
- Block 2702, Lots 1 4 and Block 2007, Lots 4 7
- Taxes at \$93,351.44 (2018)
- Zoned C-3