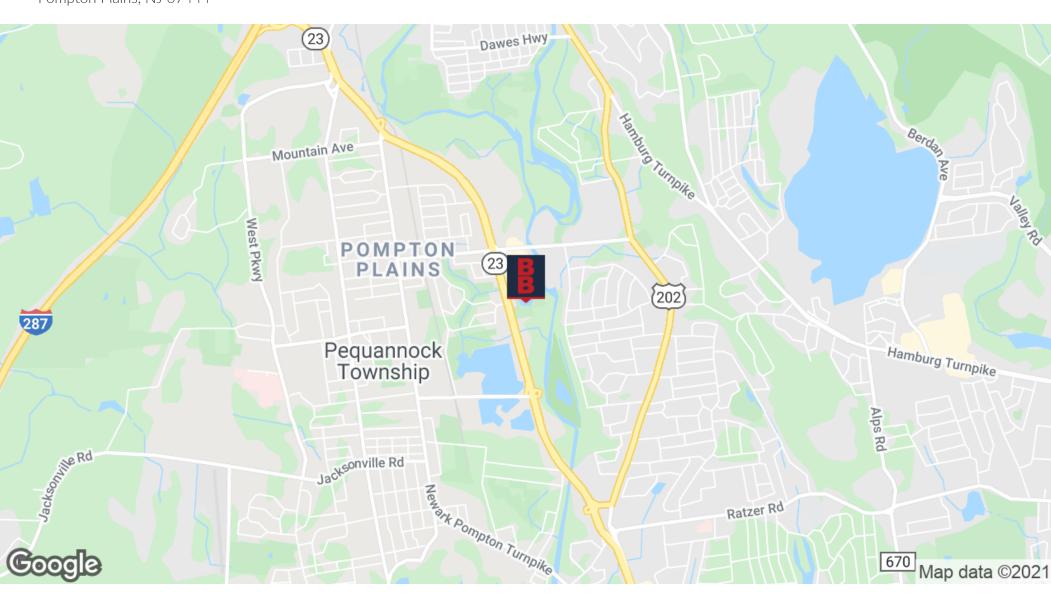

Pompton Plains, NJ 07444

### PROPERTY DESCRIPTION

±20.8-Acre Land For Sale

#### **PROPERTY HIGHLIGHTS**

- ±20.8-Acre Land
- Block 2702, Lots 1 4 and Block 2007, Lots 4 7
- Taxes at \$93,351.44 (2018)
- Zoned C-3