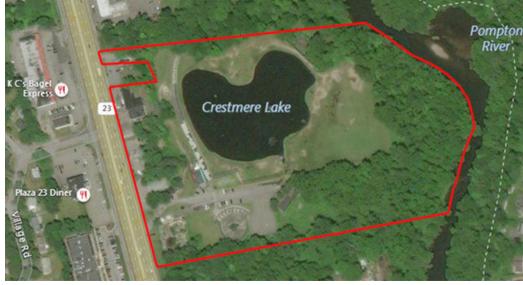

### PROPERTY DESCRIPTION

±20.8-Acre Land For Sale

#### **PROPERTY HIGHLIGHTS**

- ±20.8-Acre Land
- Block 2702, Lots 1 4 and Block 2007, Lots 4 7
- Taxes at \$93,351.44 (2018)
- Zoned C-3

### **OFFERING SUMMARY**

| Sale Price:       | \$6,000,000 |           |           |  |
|-------------------|-------------|-----------|-----------|--|
| Lot Size:         | 20.8 Acres  |           |           |  |
| DEMOGRAPHICS      | 1 MILE      | 3 MILES   | 5 MILES   |  |
| Total Households  | 2,501       | 21,298    | 50,619    |  |
| Total Population  | 7,521       | 62,377    | 145,464   |  |
| Average HH Income | \$113,773   | \$116,666 | \$115,593 |  |