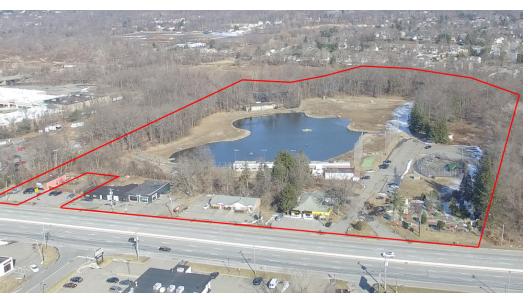

### PROPERTY DESCRIPTION

±20.8-Acre Land For Sale

#### **PROPERTY HIGHLIGHTS**

- ±20.8-Acre Land
- Block 2702, Lots 1 4 and Block 2007, Lots 4 7
- Taxes at \$93,351.44 (2018)
- Zoned C-3

### **OFFERING SUMMARY**

| Sale Price:       | \$6,000,000 |           |           |  |
|-------------------|-------------|-----------|-----------|--|
| Lot Size:         | 20.8 Acres  |           |           |  |
| DEMOGRAPHICS      | 1 MILE      | 3 MILES   | 5 MILES   |  |
| Total Households  | 2,501       | 21,298    | 50,619    |  |
| Total Population  | 7,521       | 62,377    | 145,464   |  |
| Average HH Income | \$113,773   | \$116,666 | \$115,593 |  |