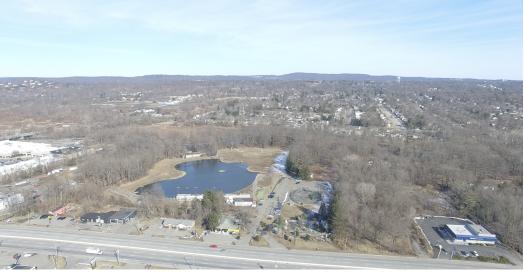

### PROPERTY DESCRIPTION

±20.8-Acre Land For Sale

#### **PROPERTY HIGHLIGHTS**

- ±20.8-Acre Land
- Block 2702, Lots 1 4 and Block 2007, Lots 4 7
- Taxes at \$93,351.44 (2018)
- Zoned C-3