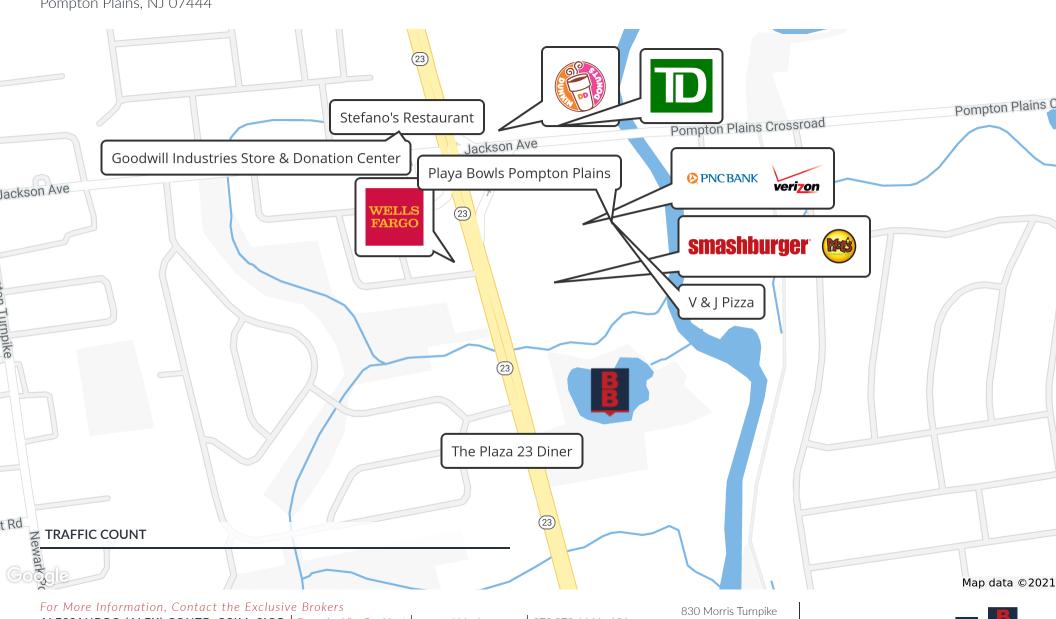

crimmins@blauberg.com | 973.379.6644 x122 PETER J. MURANO, JR., SIOR | Senior Executive Director | pjmurano@blauberg.com | 973.379.6644 x114 MICHAEL F. SCHIPPER, SIOR | Senior Executive Director | mschipper@blauberg.com | 973.379.6644 x146

830 Morris Turnpike Suite 201 Short Hills, NJ 07078

### www.blauberg.com



The information contained herein has been obtained from sources considered to be reliable, but no guarantee of its accuracy is made by this company. In addition, no representation is made respecting zoning, condition of title, dimensions, or any matters of a legal or environmental nature. Such matters should be referred to legal coursel for determination. Terms and conditions are subject to change without prior notice. Subject to errors and omission.

Pompton Plains, NJ 07444



ALESSANDRO (ALEX) CONTE, CCIM, SIOR | Executive Vice President | aconte@blauberg.com | 973.379.6644 x131 JASON M. CRIMMINS, CCIM, SIOR | President | jmcrimmins@blauberg.com | 973.379.6644 x122 PETER J. MURANO, JR., SIOR | Senior Executive Director | pjmurano@blauberg.com | 973.379.6644 x114 MICHAEL F. SCHIPPER, SIOR | Senior Executive Director | mschipper@blauberg.com | 973.379.6644 x146

Suite 201 Short Hills, NJ 07078





The information contained herein has been obtained from sources considered to be reliable, but no guarantee of its accuracy is made by this company, in addition, no representation is made respecting zoning, condition of title, dimensions, or any matters of a legal or environmental nature. Such matters should be referred to legal counsel for determination. Terms and c