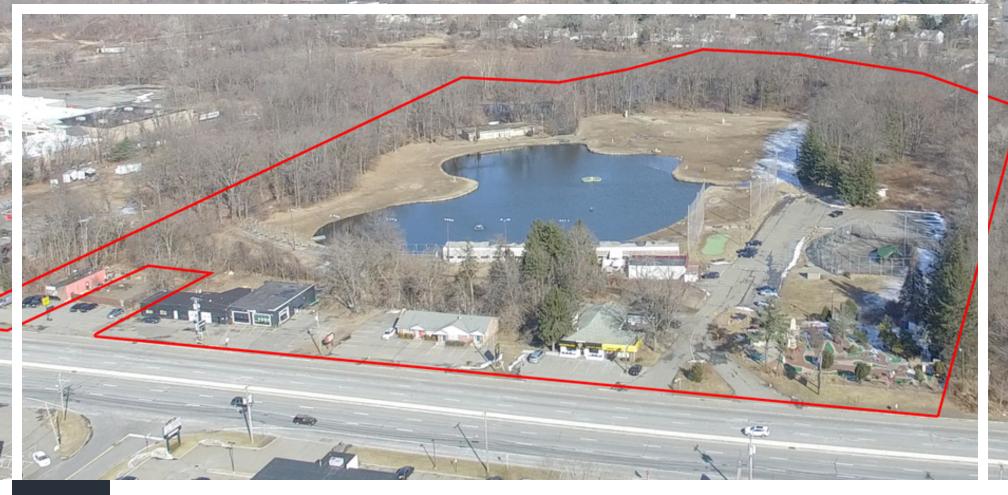

### PROPERTY DESCRIPTION

±20.8-Acre Land For Sale

#### **PROPERTY HIGHLIGHTS**

- ±20.8-Acre Land
- Block 2702, Lots 1 4 and Block 2007, Lots 4 7
- Taxes at \$93,351.44 (2018)
- Zoned C-3

### **OFFERING SUMMARY**

| Sale Price:       | \$6,000,000 |           |           |  |
|-------------------|-------------|-----------|-----------|--|
| Lot Size:         | 20.8 Acres  |           |           |  |
| DEMOGRAPHICS      | 1 MILE      | 3 MILES   | 5 MILES   |  |
| Total Households  | 2,501       | 21,298    | 50,619    |  |
| Total Population  | 7,521       | 62,377    | 145,464   |  |
| Average HH Income | \$113,773   | \$116,666 | \$115,593 |  |