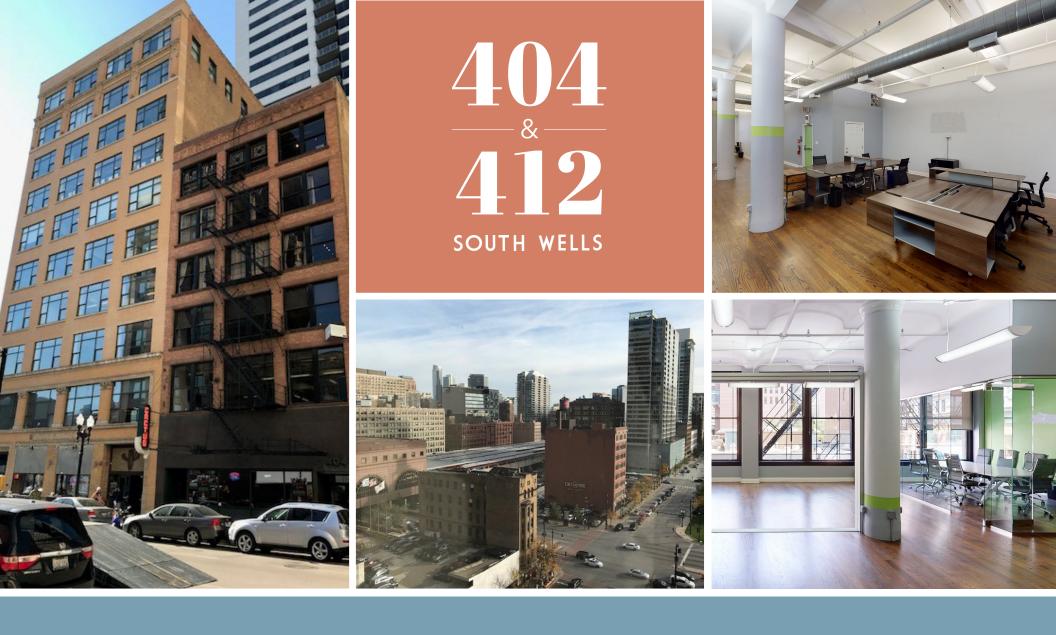

## **MOVE-IN READY LOFT OFFICE SPACE** FINISHED FULL FLOORS OF 4,000 – 12,000 SF

## **BUILDING FEATURES**

- Hardwood floors, kitchens & private restrooms in all suites
- Short distance to commuter train stations
- Full floors of 4,000 SF or 6,000 SF with a variety of configurations
- Tenant controlled HVAC
- Great light & views
- Windows on four sides at 412 S. Wells & three sides at 404 S. Wells
- PRICED TO MOVE AT \$25/SF MG