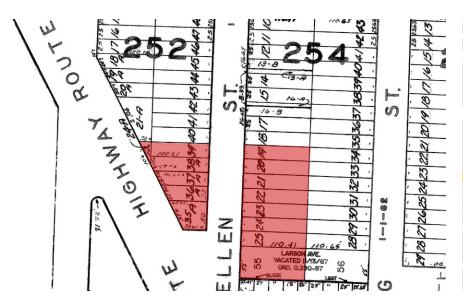

## PROPERTY HIGHLIGHTS

(27)

- Lot Size: ±1.22 Acres (Block 252, Lots 21A, 24A, 35A 39 and Block 254 Lots 19 25 and 55)
- Current Use: Motel Site
- Zoned: Highway Commercial (Redevelopment Area Approved)

Woodbridge Ave

- Potential Use: Redevelopment Zone
- Potential Building Height: 40 Feet
- Neighboring Tenants Include: Dunkin' Donuts, Walgreens, Planet Fitness, TJ Maxx, Car Dealersips
- Traffic Count (2018): 84,484 (US Hwy 1 and Wilson Ave)
- Note: Owner to make Deal "Subject To"
- Lot Size: ±1.22 Acres (Block 252, Lots 21A, 24A, 35A 39 and Block 254 Lots 19 25