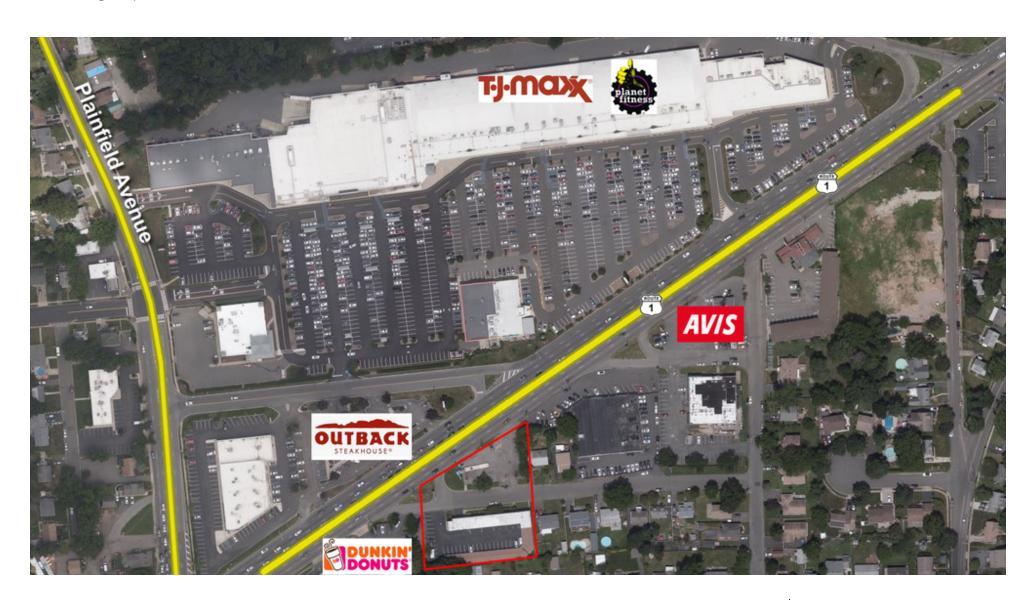

#### **LOCATION DESCRIPTION**

Direct Frontage Along US Highway 1, Close Proximity to NJ Turnpike, GSP, Route 27 2 Miles to Edison Commuter Rail, 3.5 Miles to New Brunswick Commuter Rail 24 Miles to Newark Liberty International Airport 31 Miles to Trenton Mercer Airport

Woodbridge Ave

- Potential Use: Redevelopment Zone
- Potential Building Height: 40 Feet
- Neighboring Tenants Include: Dunkin' Donuts, Walgreens, Planet Fitness, TJ Maxx, Car Dealersips
- Traffic Count (2018): 84,484 (US Hwy 1 and Wilson Ave)
- Note: Owner to make Deal "Subject To"
- Lot Size: ±1.22 Acres (Block 252, Lots 21A, 24A, 35A 39 and Block 254 Lots 19 25