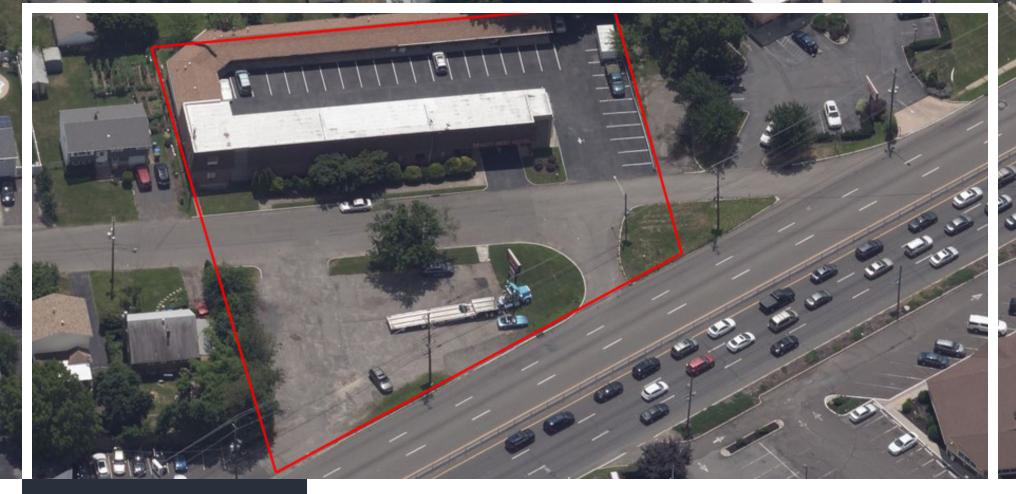

#### PROPERTY DESCRIPTION

±1.22-Acre Rare Highway Development Opportunity

## PROPERTY HIGHLIGHTS

(27)

- Lot Size: ±1.22 Acres (Block 252, Lots 21A, 24A, 35A 39 and Block 254 Lots 19 25 and 55)
- Current Use: Motel Site
- Zoned: Highway Commercial (Redevelopment Area Approved)

Woodbridge Ave

- Potential Use: Redevelopment Zone
- Potential Building Height: 40 Feet
- Neighboring Tenants Include: Dunkin' Donuts, Walgreens, Planet Fitness, TJ Maxx, Car Dealersips
- Traffic Count (2018): 84,484 (US Hwy 1 and Wilson Ave)
- Note: Owner to make Deal "Subject To"
- Lot Size: ±1.22 Acres (Block 252, Lots 21A, 24A, 35A 39 and Block 254 Lots 19 25