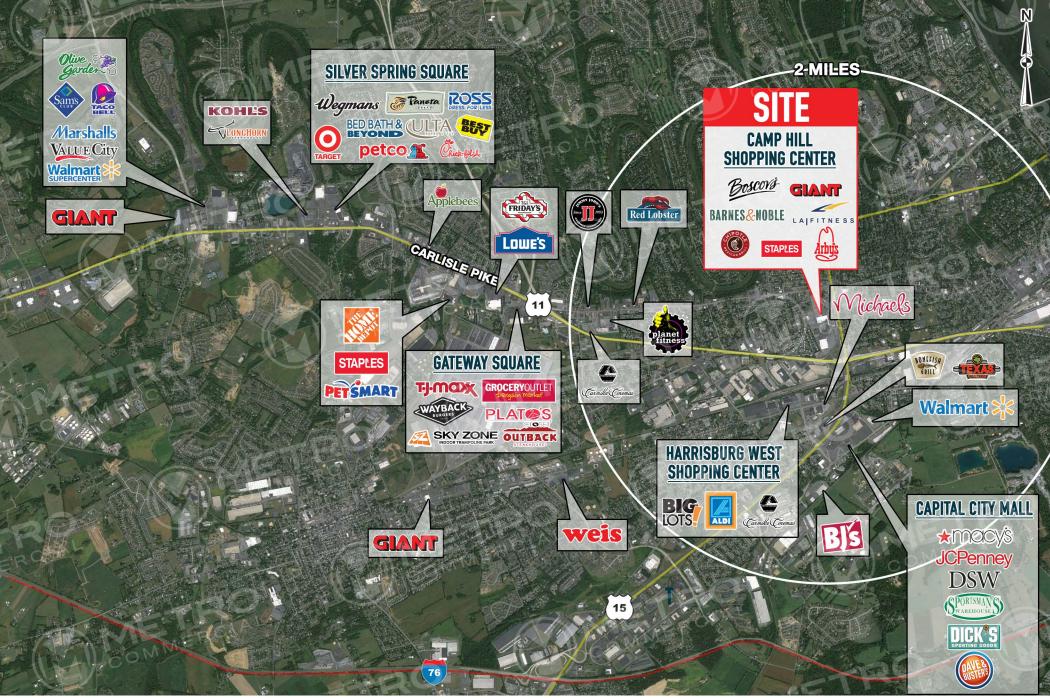

### **CAMP HILL SHOPPING CENTER**

# 3307 EAST TRINDLE ROAD

**CAMP HILL, PA** 

±1.200 - 12.015 SF AVAILABLE FOR LEASE

### **JOE DOUGHERTY**

office 610.825.5222 direct 610.260.2670 jdougherty@metrocommercial.com

| 177 |                            |           |
|-----|----------------------------|-----------|
| 1   | ARBY'S                     | 5,000 S   |
| 2   | BARNES AND NOBLE           | 24,908 S  |
| 3   | HOLIDAY HAIR               | 1,048 S   |
| 4   | LENSCRAFTERS               | 3,890 S   |
| 5   | PANERA BREAD               | 4,600 S   |
| 6   | MASSAGE                    | 2,362 S   |
| 7   | AVAILABLE                  | 12,015 S  |
| 8   | AT&T MOBILITY              | 2,737 S   |
| 9   | IRVING SHOES               | 3,000 S   |
| 10  | PNC BANK                   | 3,650 S   |
| 11  | CHICO'S                    | 3,785 S   |
| 12  | CARTER'S                   | 4,600 S   |
| 13  | FIVE BELOW                 | 8,220 S   |
| 14  | STAPLES                    | 20,000 S  |
| 15  | SUBWAY                     | 1,400 S   |
| 16  | AVAILABLE                  | 1,200 S   |
| 19  | NOODLES & COMPANY          | 2,578 S   |
| 20  | SALLY BEAUTY               | 1,349 S   |
| 21  | NAIL SALON                 | 1,905 S   |
| 24  | SANTANDER BANK             | 3,200 S   |
| 25  | BOSCOV'S                   | 159,040 S |
| 26  | FIRST NATIONAL BANK        | 3,700 S   |
| 27  | WELLS FARGO BANK           | 3,500 S   |
| 28  | GIANT                      | 92,939 S  |
| 30  | ORTHOPEDIC INSTITUTE OF PA | 40,904 S  |
| 31  | LA FITNESS                 | 45,000 S  |
| 32  | RENAL CARE DIALYSIS CENTER | 8,000 S   |
|     |                            |           |