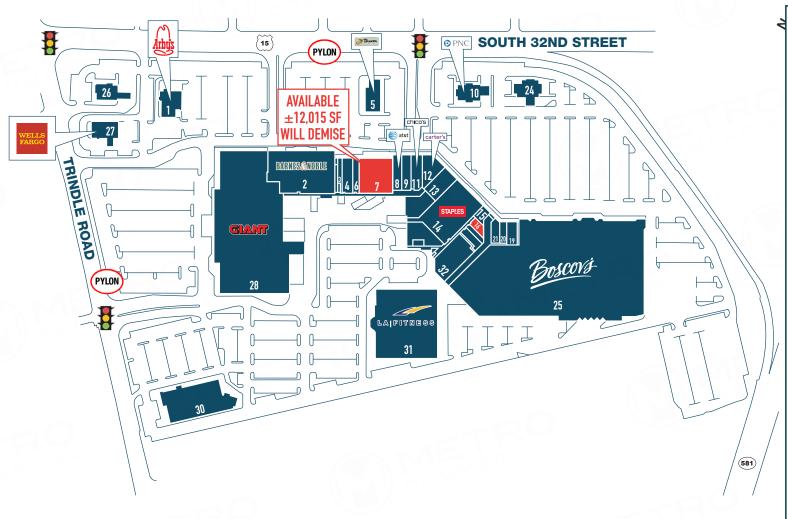

### **JOE DOUGHERTY**

office 610.825.5222 direct 610.260.2670 jdougherty@metrocommercial.com

| 177 |                            |           |
|-----|----------------------------|-----------|
| 1   | ARBY'S                     | 5,000 S   |
| 2   | BARNES AND NOBLE           | 24,908 S  |
| 3   | HOLIDAY HAIR               | 1,048 S   |
| 4   | LENSCRAFTERS               | 3,890 S   |
| 5   | PANERA BREAD               | 4,600 S   |
| 6   | MASSAGE                    | 2,362 S   |
| 7   | AVAILABLE                  | 12,015 S  |
| 8   | AT&T MOBILITY              | 2,737 S   |
| 9   | IRVING SHOES               | 3,000 S   |
| 10  | PNC BANK                   | 3,650 S   |
| 11  | CHICO'S                    | 3,785 S   |
| 12  | CARTER'S                   | 4,600 S   |
| 13  | FIVE BELOW                 | 8,220 S   |
| 14  | STAPLES                    | 20,000 S  |
| 15  | SUBWAY                     | 1,400 S   |
| 16  | AVAILABLE                  | 1,200 S   |
| 19  | NOODLES & COMPANY          | 2,578 S   |
| 20  | SALLY BEAUTY               | 1,349 S   |
| 21  | NAIL SALON                 | 1,905 S   |
| 24  | SANTANDER BANK             | 3,200 S   |
| 25  | BOSCOV'S                   | 159,040 S |
| 26  | FIRST NATIONAL BANK        | 3,700 S   |
| 27  | WELLS FARGO BANK           | 3,500 S   |
| 28  | GIANT                      | 92,939 S  |
| 30  | ORTHOPEDIC INSTITUTE OF PA | 40,904 S  |
| 31  | LA FITNESS                 | 45,000 S  |
| 32  | RENAL CARE DIALYSIS CENTER | 8,000 S   |
|     |                            |           |