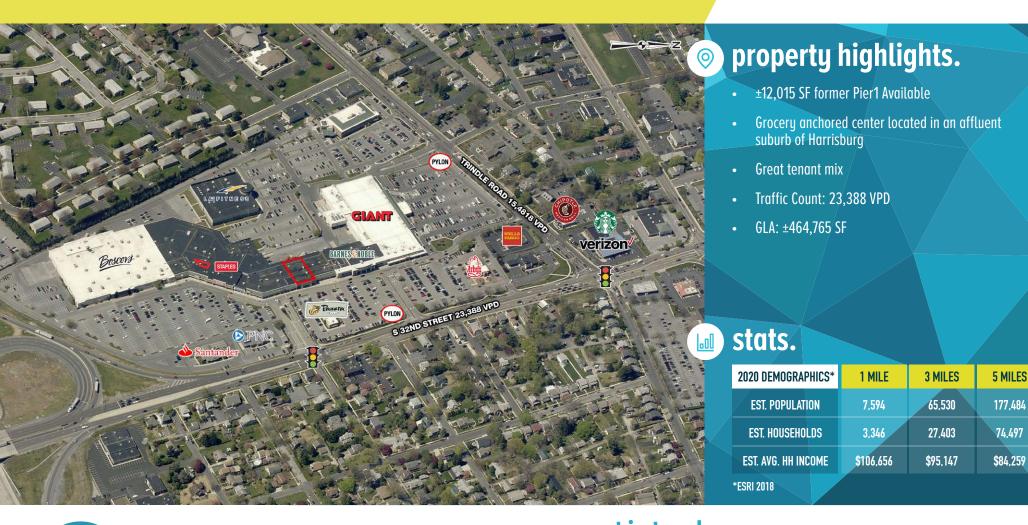

# 3307 EAST TRINDLE ROAD

**CAMP HILL, PA** 

±1.200 - 12.015 SF AVAILABLE FOR LEASE