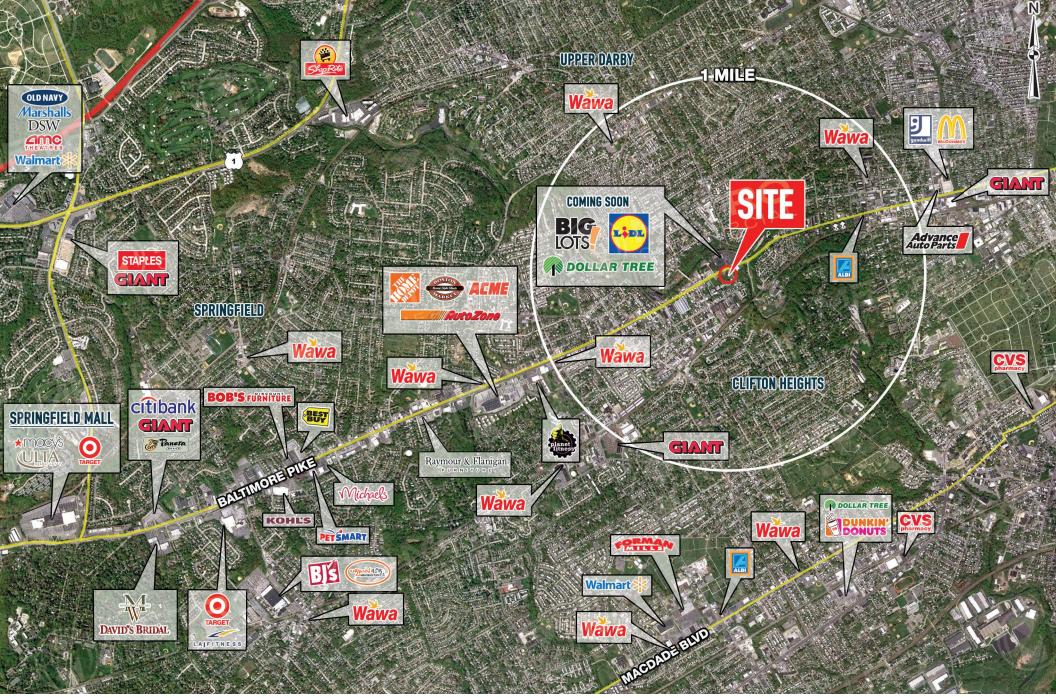

### stats.

| 2020 DEMOGRAPHICS*  | 1 MILE   | 3 MILES  | 5 MILES  |
|---------------------|----------|----------|----------|
| EST. POPULATION     | 28,401   | 259,389  | 588,679  |
| EST. HOUSEHOLDS     | 12,117   | 97,137   | 224,038  |
| EST. AVG. HH INCOME | \$75,933 | \$74,933 | \$77,530 |

### **STEPHEN NIGGEMAN**

office 610.825.5222 direct 610.260.2667 sniggeman@metrocommercial.com

The information and images contained herein are from sources deemed reliable. However, Metro Commercial Real Estate, Inc. makes no representation whatsoever as to their accuracy or authenticity. Images shown may be modified for illustrative purposes. Images may be out-of-date and not current. 2.22.2