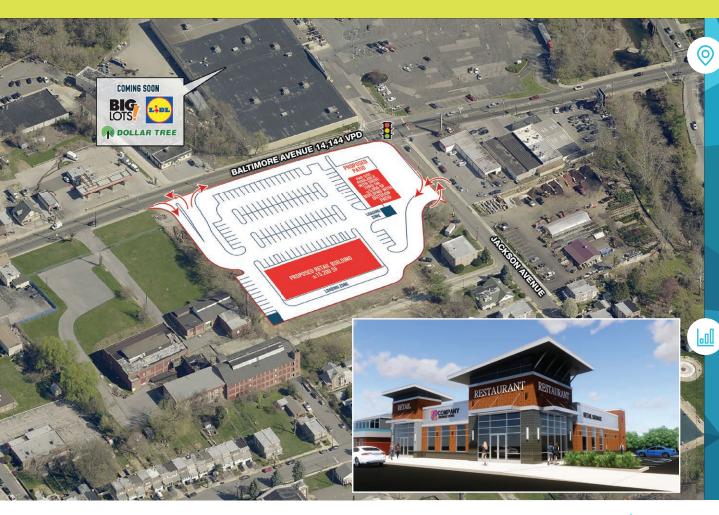

# **570 EAST BALTIMORE AVENUE**

**CLIFTON HEIGHTS, PA** 

±3.000 - 15.200 SF & PAD SITE AVAILABLE FOR LEASE

property highlights.

- New proposed development across from soon to be Lidl,
  Big Lots, and Dollar Tree located at the lighted intersection of Jackson Street and Baltimore Avenue
- Zoning: C2 Commercial District
- Baltimore Avenue Traffic Counts: 14,144 VPD
- Deed restricted against gas station and convenience stores
- Ideal use: medical, fast food, daycare and restaurants
- This property is located in a Federal Opportunity Zone offering tax incentives for qualified businesses.

The information and images contained herein are from sources deemed reliable. However, Metro Commercial Real Estate, Inc. makes no representation whatsoever as to their accuracy or authenticity. Images shown may be modified for illustrative purposes. Images may be out-of-date and not current. 2.22.