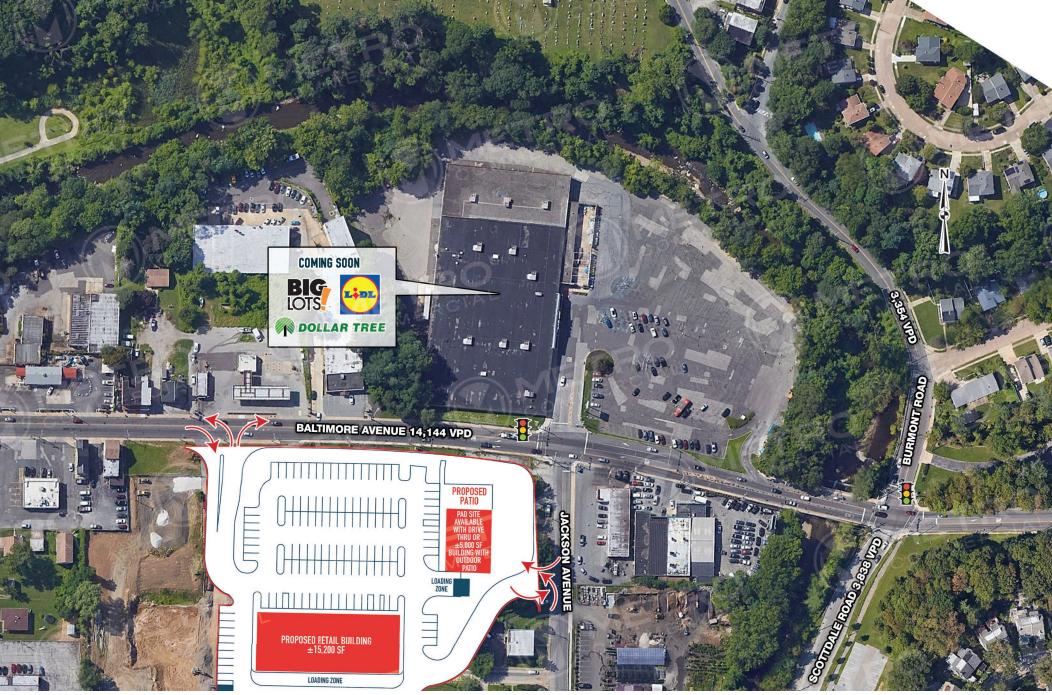

# **570 EAST BALTIMORE AVENUE**

**CLIFTON HEIGHTS, PA** 

±3.000 - 15.200 SF & PAD SITE AVAILABLE FOR LEASE

property highlights.

- New proposed development across from soon to be Lidl,
  Big Lots, and Dollar Tree located at the lighted intersection of Jackson Street and Baltimore Avenue
- Zoning: C2 Commercial District
- Baltimore Avenue Traffic Counts: 14,144 VPD
- Deed restricted against gas station and convenience stores
- Ideal use: medical, fast food, daycare and restaurants
- This property is located in a Federal Opportunity Zone offering tax incentives for qualified businesses.

The information and images contained herein are from sources deemed reliable. However, Metro Commercial Real Estate, Inc. makes no representation whatsoever as to their accuracy or authenticity. Images shown may be modified for illustrative purposes. Images may be out-of-date and not current. 2.22.