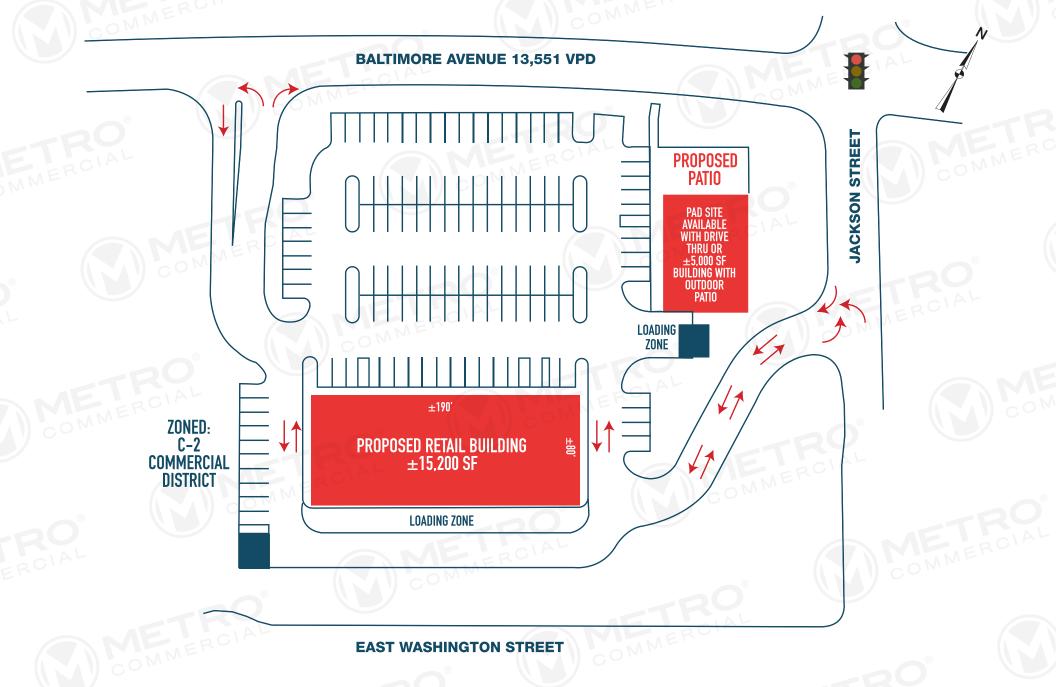

# **570 EAST BALTIMORE AVENUE**

**CLIFTON HEIGHTS, PA** 

±3.000 - 15.200 SF & PAD SITE AVAILABLE FOR LEASE

property highlights.

- New proposed development across from soon to be Lidl,
  Big Lots, and Dollar Tree located at the lighted intersection of Jackson Street and Baltimore Avenue
- Zoning: C2 Commercial District
- Baltimore Avenue Traffic Counts: 14,144 VPD
- Deed restricted against gas station and convenience stores
- Ideal use: medical, fast food, daycare and restaurants
- This property is located in a Federal Opportunity Zone offering tax incentives for qualified businesses.

BALTIMORE AVENUE TRAFFIC COUNT: 13,551 VPD \*ESRI 2020

The information and images contained herein are from sources deemed reliable. However, Metro Commercial Real Estate, inc. makes no representation whatsoever as to their accuracy or authenticity. Images shown may be modified for illustrative purposes. Images may be out-of-date and not current. 2.22.2