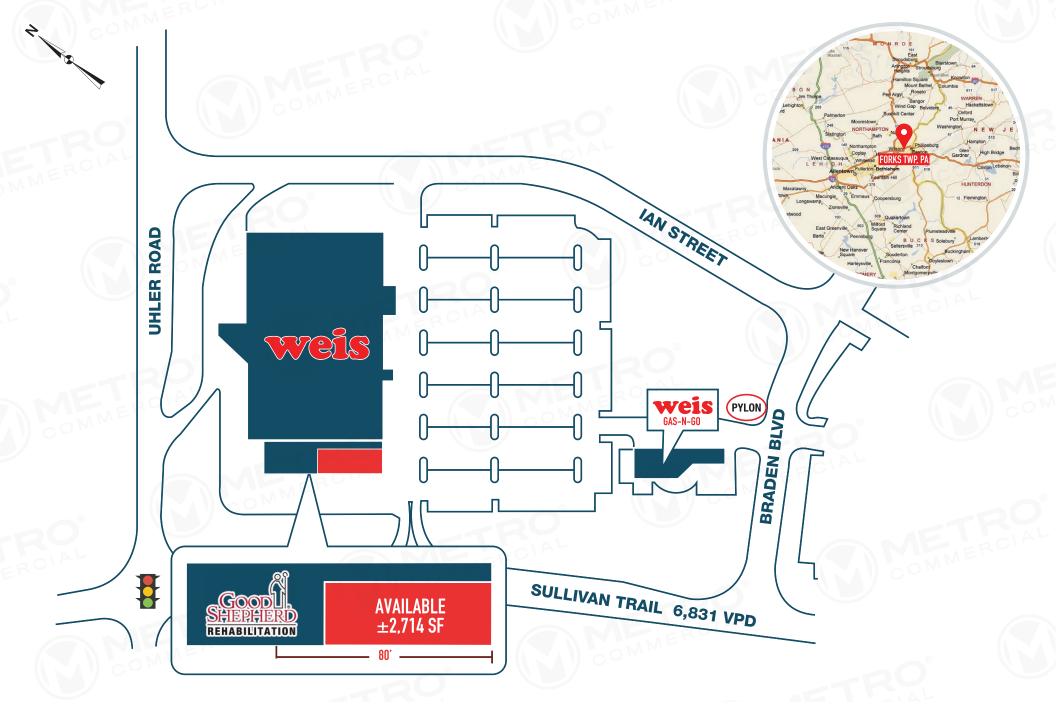

## **3825 SULLIVAN TRAIL**

FORKS TOWNSHIP, PA

±2.714 SF END CAP AVAILABLE FOR LEASE

The information and images contained herein are from sources deemed reliable. However, Metro Commercial Real Estate, inc. makes no representation whatsoever as to their accuracy or authenticity. Images shown may be modified for illustrative purposes. Images may be out-of-date and not current. 2:32:2