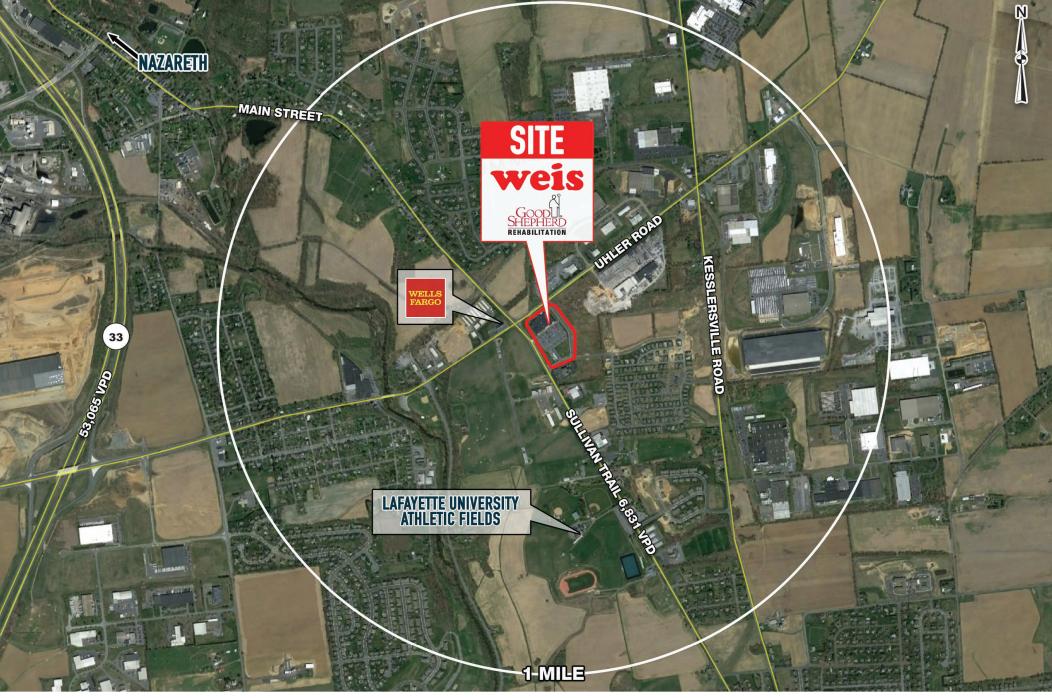

## **3825 SULLIVAN TRAIL**

FORKS TOWNSHIP, PA

±2.714 SF END CAP AVAILABLE FOR LEASE

The information and images contained herein are from sources deemed reliable. However, Metro Commercial Real Estate, Inc. makes no representation whatsoever as to their accuracy or authenticity. Images shown may be modified for illustrative purposes. Images may be out-of-date and not current. 2.23