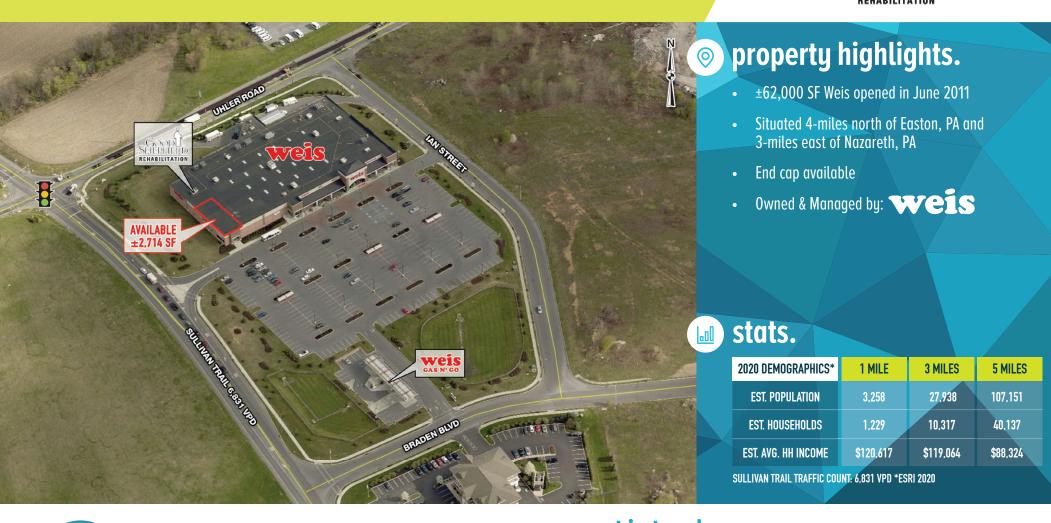

## **3825 SULLIVAN TRAIL**

FORKS TOWNSHIP, PA

±2.714 SF END CAP AVAILABLE FOR LEASE

The information and images contained herein are from sources deemed reliable. However, Metro Commercial Real Estate, Inc. makes no representation whatsoever as to their accuracy or authenticity. Images shown may be modified for illustrative purposes. Images may be out-of-date and not current. 2.23