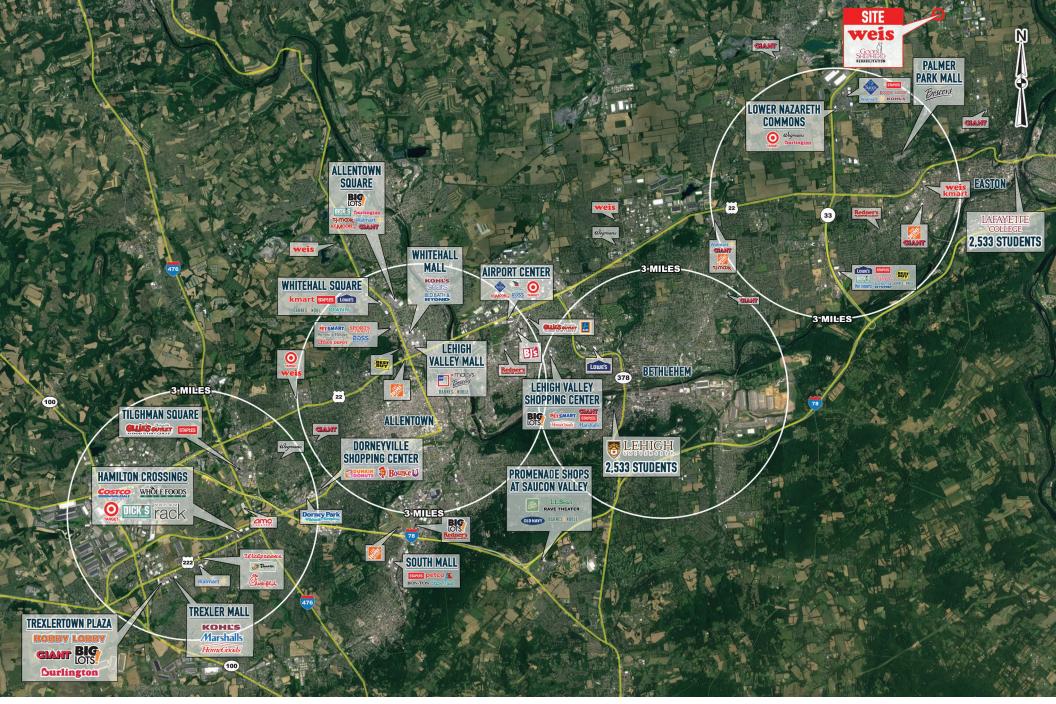

## **3825 SULLIVAN TRAIL**

FORKS TOWNSHIP, PA

±2.714 SF END CAP AVAILABLE FOR LEASE

The information and images contained herein are from sources deemed reliable. However, Metro Commercial Real Estate, inc. makes no representation whatsoever as to their accuracy or authenticity. Images shown may be modified for illustrative purposes. Images may be out-of-date and not current. 2:32:2