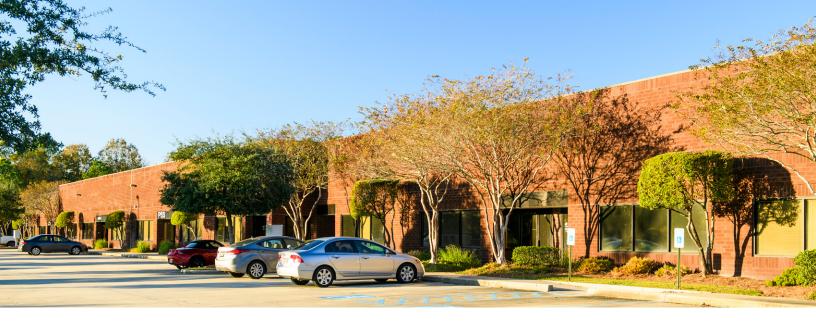

### About Barringer Foreman Technology Park

The business park is part of a 28-acre business community on Airline Highway in South Baton Rouge and features 216,720 square feet of flex/R&D space.

| 60,240 SF             |
|-----------------------|
| 60,240 SF             |
| 60,240 SF             |
| 36,000 SF             |
|                       |
| 1,500 up to 60,240 SF |
| 16 ft. clear height   |
| Built to suit         |
| Up to 4 per 1,000 SF  |
| Gas                   |
| SS Metal, Galvalume   |
| Brick                 |
| Dock or drive-in      |
| M1                    |
|                       |