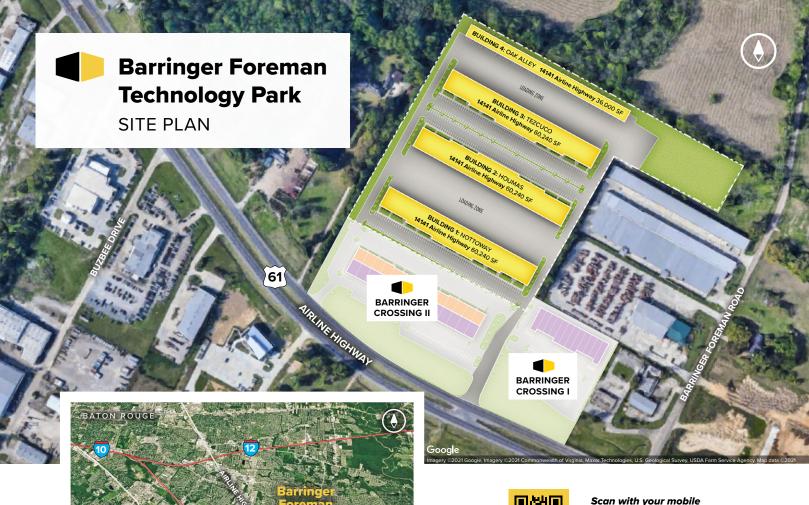

### About Barringer Foreman Technology Park

The business park is part of a 28-acre business community on Airline Highway in South Baton Rouge and features 216,720 square feet of flex/R&D space.

| 60,240 SF             |
|-----------------------|
| 60,240 SF             |
| 60,240 SF             |
| 36,000 SF             |
|                       |
| 1,500 up to 60,240 SF |
| 16 ft. clear height   |
| Built to suit         |
| Up to 4 per 1,000 SF  |
| Gas                   |
| SS Metal, Galvalume   |
| Brick                 |
| Dock or drive-in      |
| M1                    |
|                       |