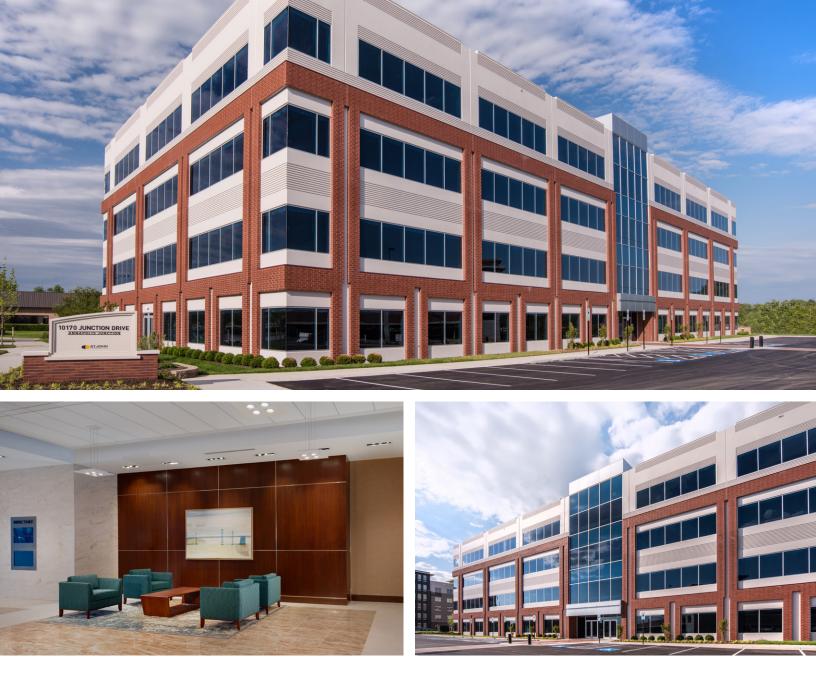

### About Annapolis Junction Town Center

10170 Junction Drive is a four-story, 101,200 square foot Class 'A' office building located in Annapolis Junction Town Center, an 18-acre mixed-use Transit Oriented Development (TOD) in Howard County. The project offers direct access to the Savage MARC transit station and is located just minutes away from the NSA, Fort Meade and BWI Airport with great visibility from MD Route 32.

#### Four-Story Office Building

10170 Junction Drive 101,200 SF

| Four-Story Office Specifications |                            |
|----------------------------------|----------------------------|
| LEED                             | Gold   Core & shell        |
| Suite Sizes                      | Up to 101,200 SF           |
| Ceiling Height                   | 10 ft. clear minimum       |
| Offices                          | Built to suit              |
| Elevator                         | Yes                        |
| Parking                          | 5 spaces per 1,000 SF      |
| HVAC                             | Gas, VAV with zone control |
| Lease Type                       | Full service               |