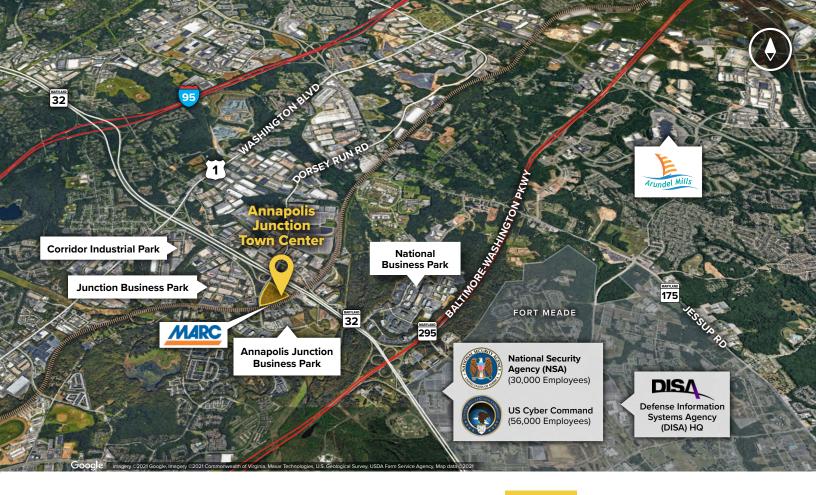

### About Annapolis Junction Town Center

10170 Junction Drive is a four-story, 101,200 square foot Class 'A' office building located in Annapolis Junction Town Center, an 18-acre mixed-use Transit Oriented Development (TOD) in Howard County. The project offers direct access to the Savage MARC transit station and is located just minutes away from the NSA, Fort Meade and BWI Airport with great visibility from MD Route 32.

#### **Distances to:**

| Baltimore, MD (Downtown)    | 20 miles  |
|-----------------------------|-----------|
| BWI Airport                 | 12 miles  |
| Fort Meade                  | 8 miles   |
| NSA                         | 2.5 miles |
| MD 295                      | 2 miles   |
| Washington, D.C. (Downtown) | 24 miles  |