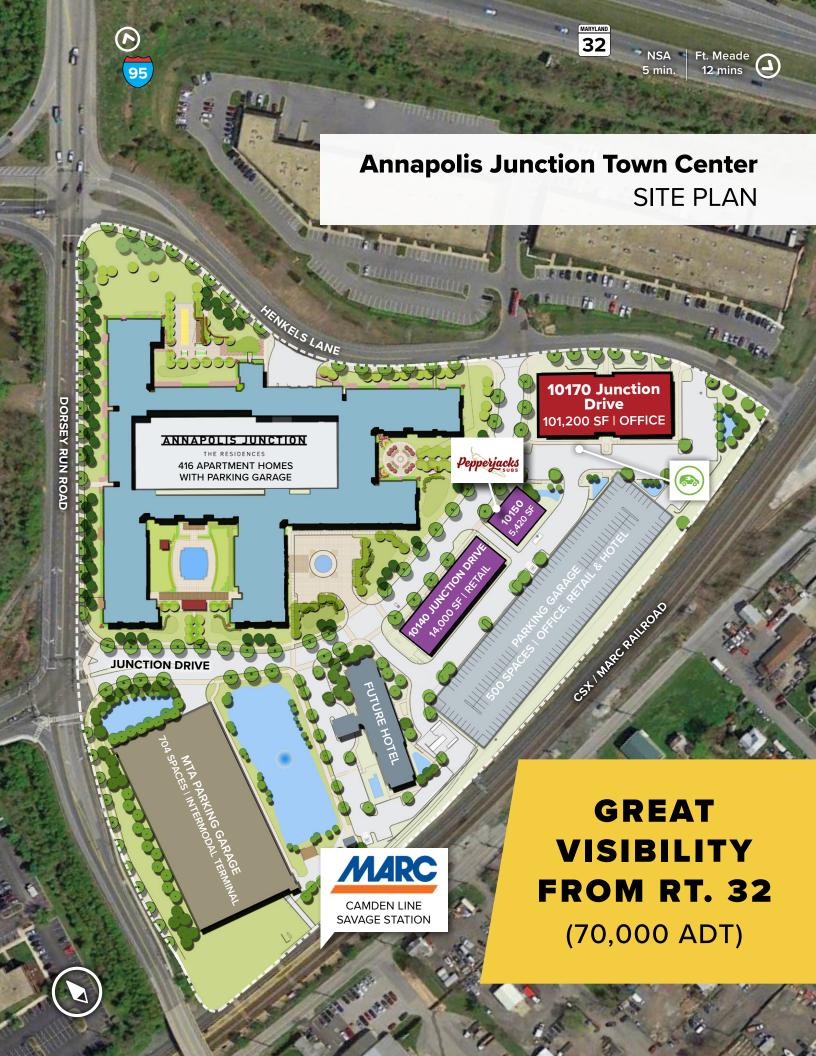

### About Annapolis Junction Town Center

10170 Junction Drive is a four-story, 101,200 square foot Class 'A' office building located in Annapolis Junction Town Center, an 18-acre mixed-use Transit Oriented Development (TOD) in Howard County. The project offers direct access to the Savage MARC transit station and is located just minutes away from the NSA, Fort Meade and BWI Airport with great visibility from MD Route 32.

Annapolis Junction Town Center features 416 ultraluxurious apartment homes and over 19,000 square foot of retail space including a Pepperjacks Subs. A MARC Transit station with a 704-space commuter parking garage is located adjacent to the park. A 150-room hotel is also planned for the site.